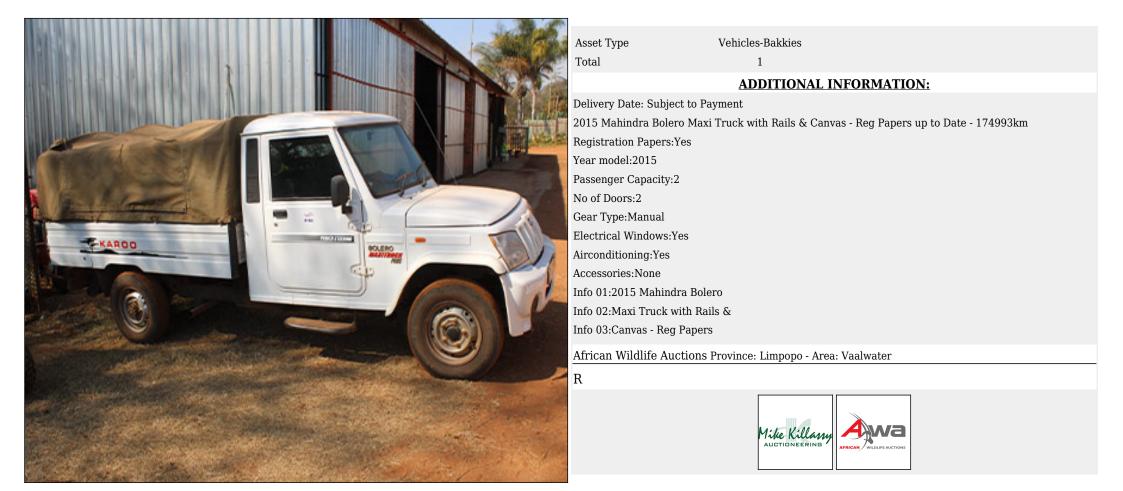

3 (Per Lot)

#### DIY & Hardware - Coffee mugs

DNS





#### Lot 004 (Per Lot)

#### Ford - Tractor

DEFE FOTON 254 Ż

Asset Type Agricultural Total 1 **ADDITIONAL INFORMATION:** Delivery Date: Subject to Payment Ford Tractor 6600, 5 Years ago New Engen & Tires, Lift & PTO Working with Tractor Trailer Info 01:Ford Tractor 6600 with Info 02:Tractor Trailer Info 03:New Engine 5 Years Old Info 04:Lift & PTO Working Info 05:Tires 5 Years Old Still in Good Condition Condition:Running Condition with General Wear and Tear Lights:Yes - Working Runner:Yes **Registration Papers:NA** Colour:Blue Hours:NA

African Wildlife Auctions Province: Limpopo - Area: Vaalwater

R





### Lot 005 (Per Unit)

#### DIY & Hardware - Pot

. . . .





### Lot 006 (Per Unit)

#### Mahindra - Single Cab

. . . . .





# Lot 007 (Per Unit)

#### Plant - Artificial



| Asset Type                        | Gardening                                |  |  |  |
|-----------------------------------|------------------------------------------|--|--|--|
| Total                             | 2                                        |  |  |  |
| <b>ADDITIONAL INFORMATION:</b>    |                                          |  |  |  |
| Delivery Date: Subject to Payment |                                          |  |  |  |
| 2 x Artificial Plants             |                                          |  |  |  |
| Info 01:2 x Artificial Pla        | ants                                     |  |  |  |
|                                   |                                          |  |  |  |
|