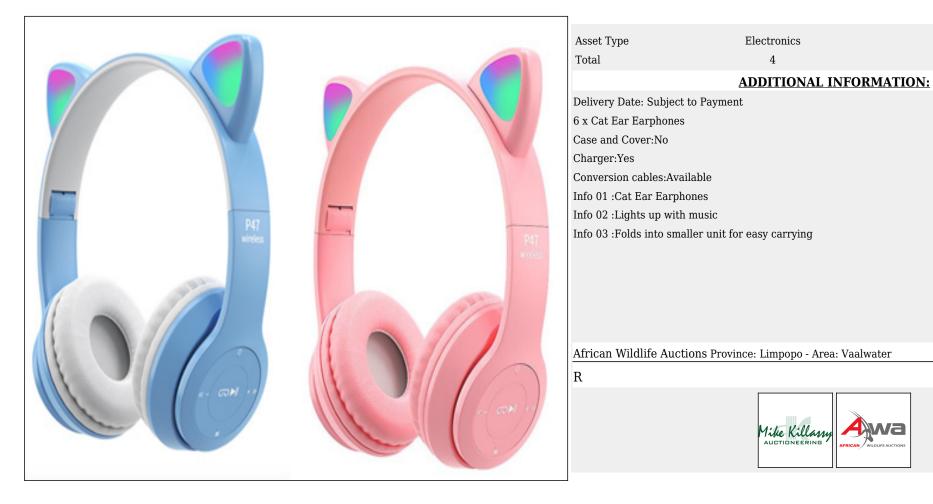

Quad Bike

African Wildlife Auctions Province: Limpopo - Area: Vaalwater

R





## Lot 003 (Per Unit)

## Home Furniture - Coffee mugs

| Asset Type                        | Household Items |  |  |  |  |
|-----------------------------------|-----------------|--|--|--|--|
| Total                             | 3               |  |  |  |  |
| <b>ADDITIONAL INFORMATION:</b>    |                 |  |  |  |  |
| Delivery Date: Subject to Payment |                 |  |  |  |  |
| 3 x Wingback Chairs               |                 |  |  |  |  |
| Info 01:3 x Wingback Chairs       |                 |  |  |  |  |
|                                   |                 |  |  |  |  |

African Wildlife Auctions Province: Limpopo - Area: Vaalwater

R





### Lot 004 (Per Unit)

#### Acer - Headphones





# Lot 005 (Per Unit)

# Massey Ferguson - Tractor

AUCTIONS



.

| Asset Type                                                    | Agricultural                   |  |  |  |
|---------------------------------------------------------------|--------------------------------|--|--|--|
| Total                                                         | 1                              |  |  |  |
|                                                               | <b>ADDITIONAL INFORMATION:</b> |  |  |  |
| Delivery Date: Subject to Payment                             |                                |  |  |  |
| Massey Ferguson Tr                                            | actor                          |  |  |  |
|                                                               |