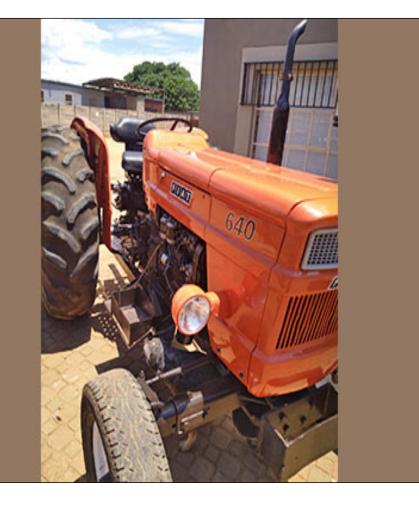

# Lot 005 (Per Unit)

# Massey Ferguson - Tractor

AUCTIONS

.

| Asset Type                                                    | Agricultural                   |  |  |  |
|---------------------------------------------------------------|--------------------------------|--|--|--|
| Total                                                         | 1                              |  |  |  |
|                                                               | <b>ADDITIONAL INFORMATION:</b> |  |  |  |
| Delivery Date: Subject to Payment                             |                                |  |  |  |
| Massey Ferguson Tr                                            | actor                          |  |  |  |
|                                                               |                                |  |  |  |
|                                                               |                                |  |  |  |
|                                                               |                                |  |  |  |
|                                                               |                                |  |  |  |
|                                                               |                                |  |  |  |
|                                                               |                                |  |  |  |
|                                                               |                                |  |  |  |
|                                                               |                                |  |  |  |
|                                                               |                                |  |  |  |
| African Wildlife Auctions Province: Limpopo - Area: Vaalwater |                                |  |  |  |
| R                                                             |                                |  |  |  |
|                                                               |                                |  |  |  |