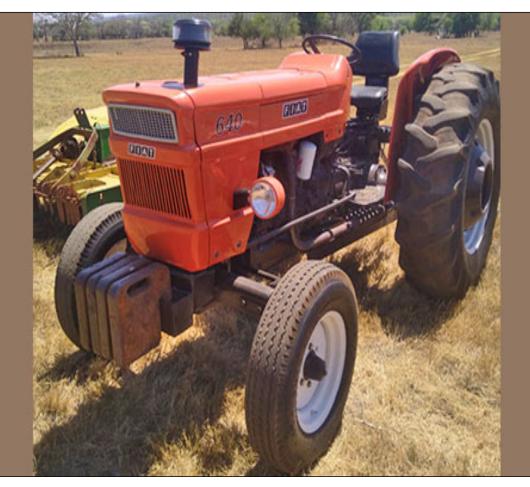

## Lot 006 (Per Unit)

# Massey Ferguson - Tractor

| Asset Type                                             | Agricultural |  |  |  |
|--------------------------------------------------------|--------------|--|--|--|
| Total                                                  | 1            |  |  |  |
| <b>ADDITIONAL INFORMATION:</b>                         |              |  |  |  |
| Delivery Date: Subject to Payment                      |              |  |  |  |
| Massey Ferguson Tractor                                |              |  |  |  |
| Colour:Red                                             |              |  |  |  |
| Condition:Running Condition with General Wear and Tear |              |  |  |  |
| Hours:NA                                               |              |  |  |  |
| Lights:Yes - Working                                   |              |  |  |  |
| Model:6600                                             |              |  |  |  |
| Registration Papers:NA                                 |              |  |  |  |
| Runner:Yes                                             |              |  |  |  |
| Year model:2015                                        |              |  |  |  |
| Info 01:Massey Ferguson Tractor                        |              |  |  |  |
|                                                        |              |  |  |  |