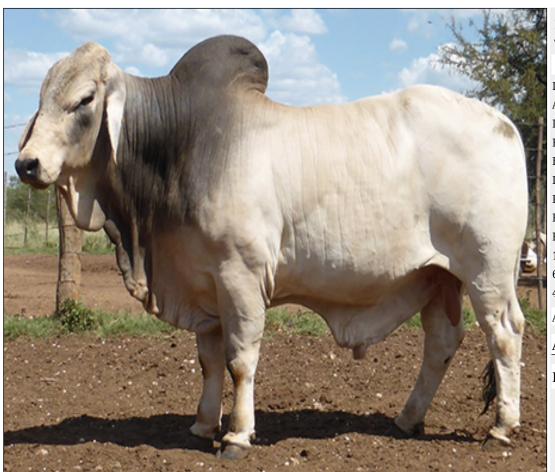

## Lot 002 (Per Unit)

### Cattle - Brahman - Bull

| Lot   | M | F | T |
|-------|---|---|---|
| Total | 1 | 0 | 1 |

### **ADDITIONAL INFORMATION:**

Lot Insurance: No

Availability: On Catalogue

Delivery Date: Subject to payment

Free Kilometers included in bidding price: 0

Intramuscular Fat:+0.3

Retail Beef Yield (%):50%

Rump Fat (mm):59%

Eye Muscle Area (sq cm):49%

12/13 Fat:59%

600 Day Weight (kg):+27

400 Day Weight (kg):+22

200 Day Weight (kg):+12

Area: Vaalwater