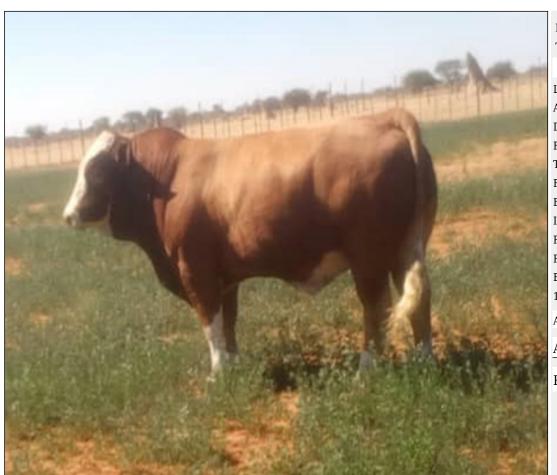

# Lot 001 (Per Unit)

### Cattle - Brahman - Bull

| Lot   | M | F | Т |
|-------|---|---|---|
| Total | 1 | 0 | 1 |

### **ADDITIONAL INFORMATION:**

Lot Insurance: No

Availability: On Catalogue

Delivery Date: Subject to payment

Free Kilometers included in bidding price: 0

Birth Weight (kg):+1.5

Intramuscular Fat:+0.3

Retail Beef Yield (%):49%

Rump Fat (mm):57%

Eye Muscle Area (sq cm):49%

12/13 Fat:57%

600 Day Weight (kg):+24

400 Day Weight (kg):+21

Area: Vaalwater

African Wildlife Auctions