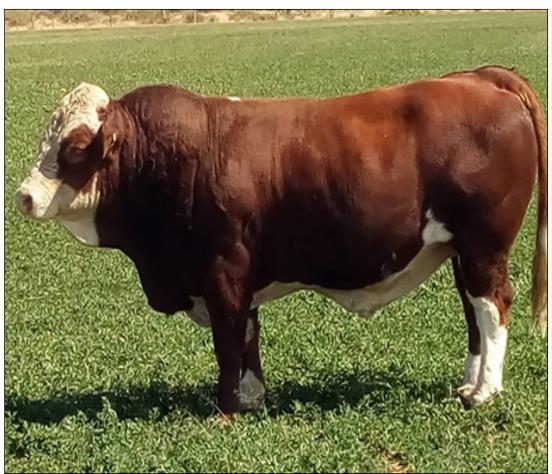

# Lot 001 (Per Unit)

### Cattle - Brahman - Bull

| Lot   | M | F | Т |
|-------|---|---|---|
| Total | 1 | 0 | 1 |