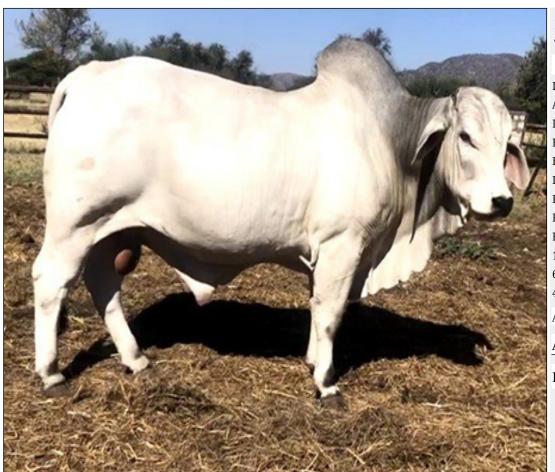

## Lot 002 (Per Unit)

### Cattle - Brahman - Bull

| Lot   | M | F | T |
|-------|---|---|---|
| Total | 1 | 0 | 1 |

### **ADDITIONAL INFORMATION:**

Lot Insurance: No

Availability: On Catalogue

Delivery Date: Subject to payment

Free Kilometers included in bidding price: 0

Intramuscular Fat:+0.3

Retail Beef Yield (%):50%

Rump Fat (mm):59%

Eye Muscle Area (sq cm):49%

12/13 Fat:59%

600 Day Weight (kg):+27

400 Day Weight (kg):+22

200 Day Weight (kg):+12

Area: Vaalwater

### African Wildlife Auctions