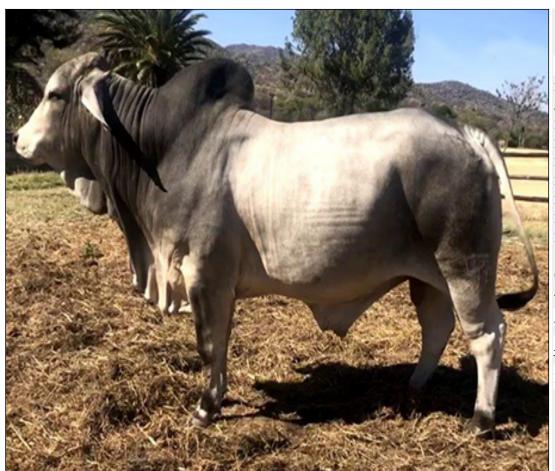

# Lot 001 (Per Unit)

### Cattle - Brahman - Bull

| Lot   | M | F | Т |
|-------|---|---|---|
| Total | 1 | 0 | 1 |

### **ADDITIONAL INFORMATION:**

Lot Insurance: No

Availability: On Catalogue

Delivery Date: Subject to payment

Free Kilometers included in bidding price: 0

Birth Weight (kg):+1.5

Intramuscular Fat:+0.3

Retail Beef Yield (%):49%

Rump Fat (mm):57%

Eye Muscle Area (sq cm):49%

12/13 Fat:57%

600 Day Weight (kg):+24

400 Day Weight (kg):+21

Area: Vaalwater

African Wildlife Auctions