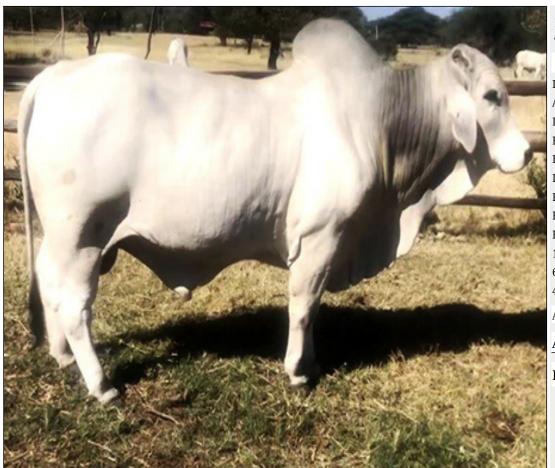

# Lot 001 (Per Unit)

### Cattle - Brahman - Bull

| Lot   | M | F | Т |
|-------|---|---|---|
| Total | 1 | 0 | 1 |

### **ADDITIONAL INFORMATION:**

Lot Insurance: No

Availability: On Catalogue

Delivery Date: Subject to payment

Free Kilometers included in bidding price: 0

Birth Weight (kg):+1.5

Intramuscular Fat:+0.3

Retail Beef Yield (%):49%

Rump Fat (mm):57%

Eye Muscle Area (sq cm):49%

12/13 Fat:57%

600 Day Weight (kg):+24

400 Day Weight (kg):+21

Area: Vaalwater

African Wildlife Auctions