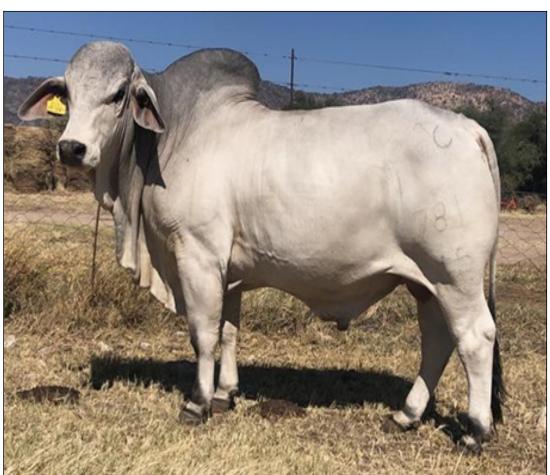

# Lot 001 (Per Unit)

### Cattle - Brahman - Bull

| Lot   | M | F | Т |
|-------|---|---|---|
| Total | 1 | 0 | 1 |

### **ADDITIONAL INFORMATION:**

Lot Insurance: No

Availability: On Catalogue

Delivery Date: Subject to payment

Free Kilometers included in bidding price: 0

Birth Weight (kg):+1.5

Intramuscular Fat:+0.3

Retail Beef Yield (%):49%

Rump Fat (mm):57%

Eye Muscle Area (sq cm):49%

12/13 Fat:57%

600 Day Weight (kg):+24

400 Day Weight (kg):+21

Area: Vaalwater

African Wildlife Auctions