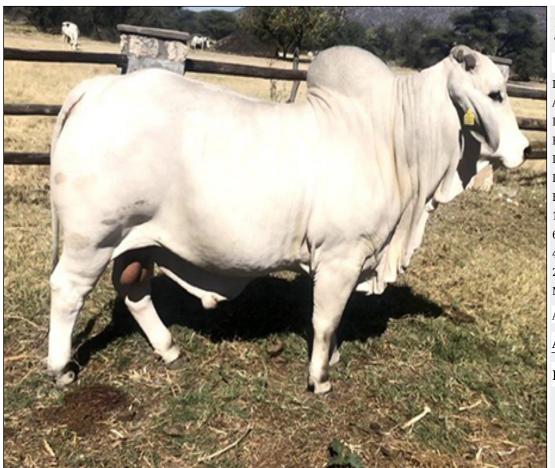

# Lot 001 (Per Unit)

### Cattle - Brahman - Bull

| Lot   | M | F | Т |
|-------|---|---|---|
| Total | 1 | 0 | 1 |

### **ADDITIONAL INFORMATION:**

Lot Insurance: No

Availability: On Catalogue

Delivery Date: Subject to payment

Free Kilometers included in bidding price: 0

Birth Weight (kg):+1.5

Intramuscular Fat:+0.3

Retail Beef Yield (%):49%

Rump Fat (mm):57%

Eye Muscle Area (sq cm):49%

12/13 Fat:57%

600 Day Weight (kg):+24

400 Day Weight (kg):+21

Area: Vaalwater

African Wildlife Auctions