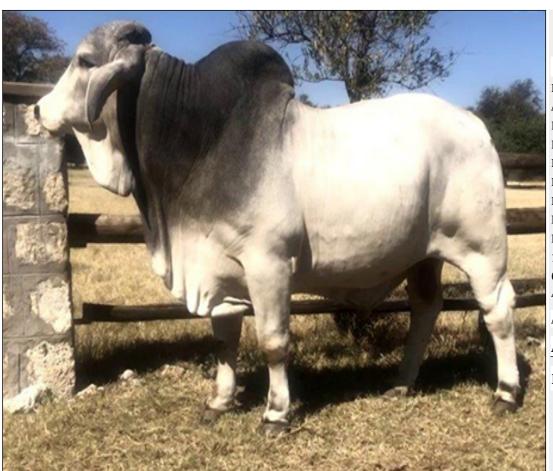

# Lot 001 (Per Unit)

### Cattle - Brahman - Bull

| Lot   | M | F | Т |
|-------|---|---|---|
| Total | 1 | 0 | 1 |

### **ADDITIONAL INFORMATION:**

Lot Insurance: No

Availability: On Catalogue

Delivery Date: Subject to payment

Free Kilometers included in bidding price: 0

Birth Weight (kg):+1.5

Intramuscular Fat:+0.3

Retail Beef Yield (%):49%

Rump Fat (mm):57%

Eye Muscle Area (sq cm):49%

12/13 Fat:57%

600 Day Weight (kg):+24

400 Day Weight (kg):+21

Area: Vaalwater

African Wildlife Auctions