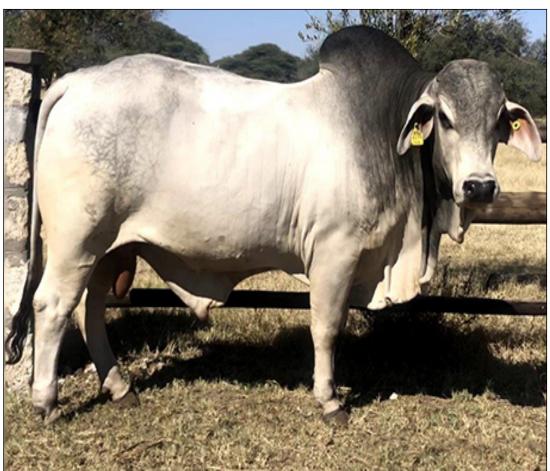

## Lot 002 (Per Unit)

### Cattle - Brahman - Bull

| Lot   | M | F | T |
|-------|---|---|---|
| Total | 1 | 0 | 1 |

### **ADDITIONAL INFORMATION:**

Lot Insurance: No

Availability: On Catalogue

Delivery Date: Subject to payment

Free Kilometers included in bidding price: 0

Intramuscular Fat:+0.3

Retail Beef Yield (%):50%

Rump Fat (mm):59%

Eye Muscle Area (sq cm):49%

12/13 Fat:59%

600 Day Weight (kg):+27

400 Day Weight (kg):+22

200 Day Weight (kg):+12

Area: Vaalwater