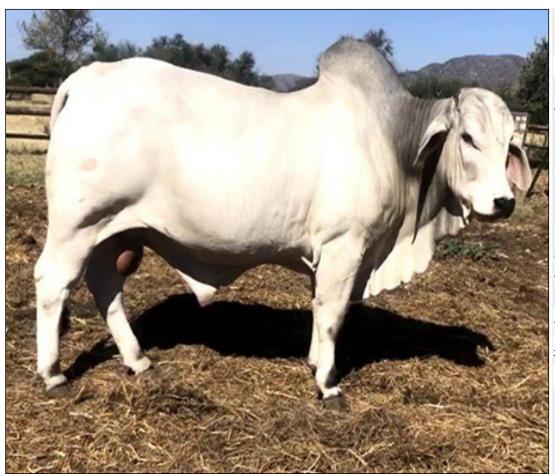

## Lot 001 (Per Unit)

### Cattle - Brahman - Bull

| Lot   | M | F | T |
|-------|---|---|---|
| Total | 1 | 0 | 1 |

### **ADDITIONAL INFORMATION:**

Lot Insurance: No

Availability: On Catalogue

Delivery Date: Subject to payment

Free Kilometers included in bidding price: 0

Birth Weight (kg):+1.5

Intramuscular Fat:+0.3

Retail Beef Yield (%):49%

Rump Fat (mm):+1.3

Eye Muscle Area (sq cm):-1.2

12/13 Fat:+1.0

Semen Quality:4

600 Day Weight (kg):+24

Area: Vaalwater

African Wildlife Auctions