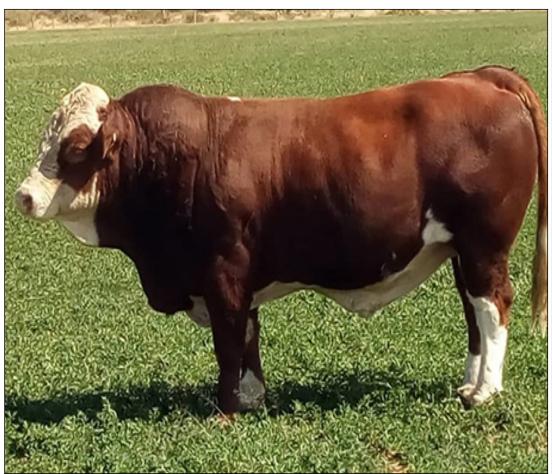

## Lot 002 (Per Unit)

### Cattle - Brahman - Bull

| Lot   | M | F | Т |
|-------|---|---|---|
| Total | 1 | 0 | 1 |

### **ADDITIONAL INFORMATION:**

Lot Insurance: No

Availability: On Catalogue

Delivery Date: Subject to payment

Free Kilometers included in bidding price: 0

Birth Weight (kg):+1.5 Intramuscular Fat:+0.3 Retail Beef Yield (%):50%

Rump Fat (mm):+1.9

Eye Muscle Area (sq cm):-0.2

12/13 Fat:+1.5

600 Day Weight (kg):+27 400 Day Weight (kg):+22

Area: Vaalwater

African Wildlife Auctions