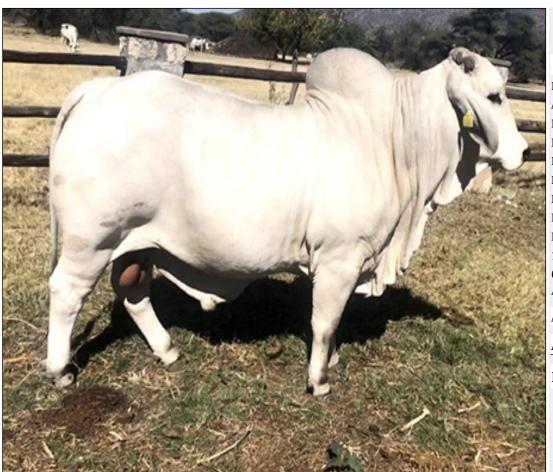

## Lot 001 (Per Unit)

### Cattle - Brahman - Bull

| Lot   | M | F | T |
|-------|---|---|---|
| Total | 1 | 0 | 1 |

### **ADDITIONAL INFORMATION:**

Lot Insurance: No

Availability: On Catalogue

Delivery Date: Subject to payment

Free Kilometers included in bidding price: 0

Birth Weight (kg):+1.5

Intramuscular Fat:+0.3

Retail Beef Yield (%):49%

Rump Fat (mm):+1.3

Eye Muscle Area (sq cm):-1.2

12/13 Fat:+1.0

Semen Quality:4

600 Day Weight (kg):+24

Area: Vaalwater

African Wildlife Auctions