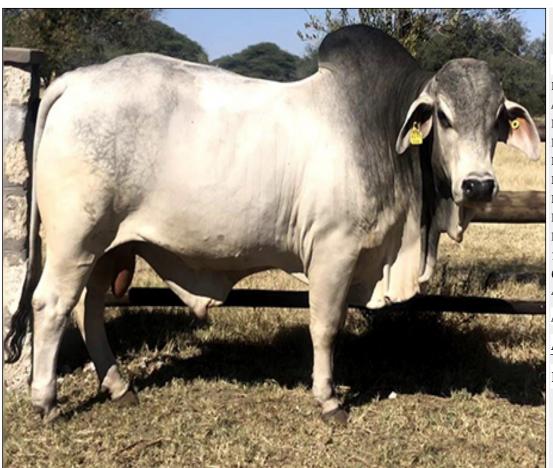

## Lot 001 (Per Unit)

### Cattle - Brahman - Bull

| Lot   | M | F | T |
|-------|---|---|---|
| Total | 1 | 0 | 1 |

### **ADDITIONAL INFORMATION:**

Lot Insurance: No

Availability: On Catalogue

Delivery Date: Subject to payment

Free Kilometers included in bidding price: 0

Birth Weight (kg):+1.5

Intramuscular Fat:+0.3

Retail Beef Yield (%):49%

Rump Fat (mm):+1.3

Eye Muscle Area (sq cm):-1.2

12/13 Fat:+1.0

Semen Quality:4

600 Day Weight (kg):+24

Area: Vaalwater

African Wildlife Auctions