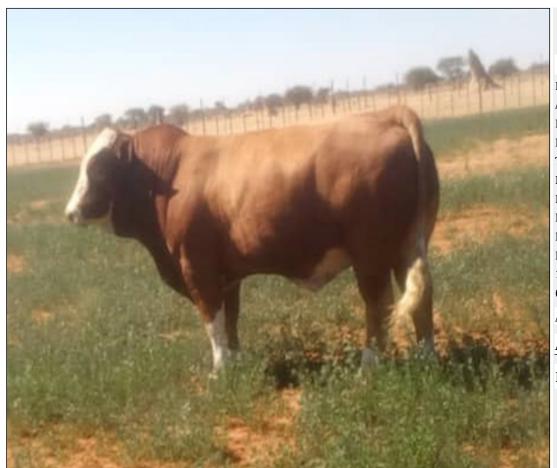

## Lot 001 (Per Unit)

### Cattle - Brahman - Bull

| Lot   | M | F | T |
|-------|---|---|---|
| Total | 1 | 0 | 1 |

### **ADDITIONAL INFORMATION:**

Lot Insurance: No

Availability: On Catalogue

Delivery Date: Subject to payment

Free Kilometers included in bidding price: 0

Birth Weight (kg):+1.5

Intramuscular Fat:+0.3

Retail Beef Yield (%):49%

Rump Fat (mm):+1.3

Eye Muscle Area (sq cm):-1.2

12/13 Fat:+1.0

Semen Quality:4

600 Day Weight (kg):+24

Area: Vaalwater

African Wildlife Auctions