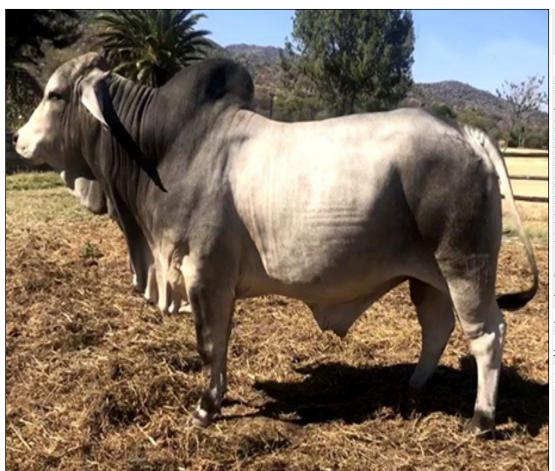

## Lot 002 (Per Unit)

### Cattle - Brahman - Bull

| Lot   | M | F | Т |
|-------|---|---|---|
| Total | 1 | 0 | 1 |

### **ADDITIONAL INFORMATION:**

Lot Insurance: No

Availability: On Catalogue

Delivery Date: Subject to payment

Free Kilometers included in bidding price: 0

Birth Weight (kg):+1.5 Intramuscular Fat:+0.3 Retail Beef Yield (%):50%

Rump Fat (mm):+1.9

Eye Muscle Area (sq cm):-0.2

12/13 Fat:+1.5

600 Day Weight (kg):+27 400 Day Weight (kg):+22

Area: Vaalwater

African Wildlife Auctions