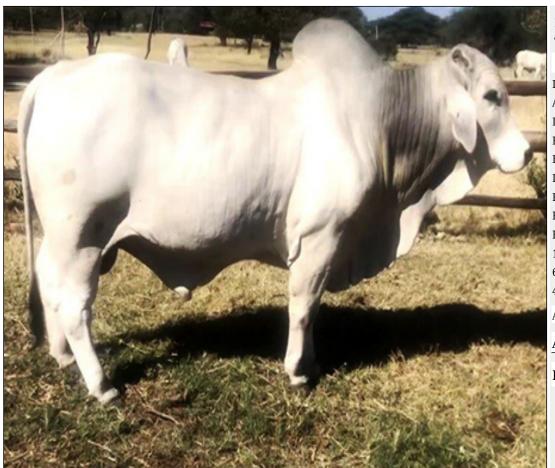

## Lot 001 (Per Unit)

### Cattle - Brahman - Bull

| Lot   | M | F | T |
|-------|---|---|---|
| Total | 1 | 0 | 1 |

### **ADDITIONAL INFORMATION:**

Lot Insurance: No

Availability: On Catalogue

Delivery Date: Subject to payment

Free Kilometers included in bidding price: 0

Birth Weight (kg):+1.5

Intramuscular Fat:+0.3

Retail Beef Yield (%):49%

Rump Fat (mm):+1.3

Eye Muscle Area (sq cm):-1.2

12/13 Fat:+1.0

Semen Quality:4

600 Day Weight (kg):+24

Area: Vaalwater

African Wildlife Auctions