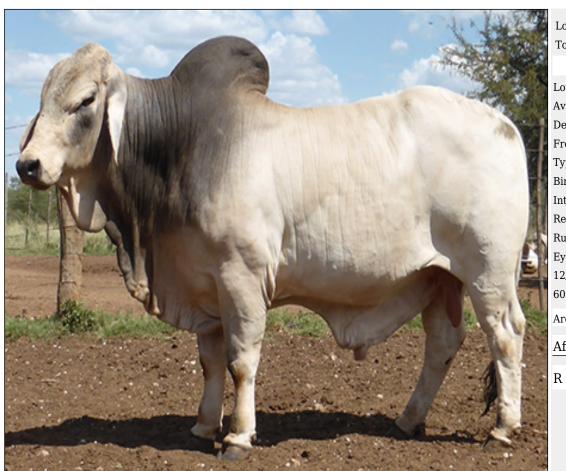

## Lot 001 (Per Unit)

### Cattle - Brahman - Bull

| Lot   | M | F | T |
|-------|---|---|---|
| Total | 1 | 0 | 1 |

### **ADDITIONAL INFORMATION:**

Lot Insurance: No

Availability: On Catalogue

Delivery Date: Subject to payment

Free Kilometers included in bidding price: 0

Birth Weight (kg):+1.5

Intramuscular Fat:+0.3

Retail Beef Yield (%):49%

Rump Fat (mm):+1.3

Eye Muscle Area (sq cm):-1.2

12/13 Fat:+1.0

Semen Quality:4

600 Day Weight (kg):+24

Area: Vaalwater

African Wildlife Auctions