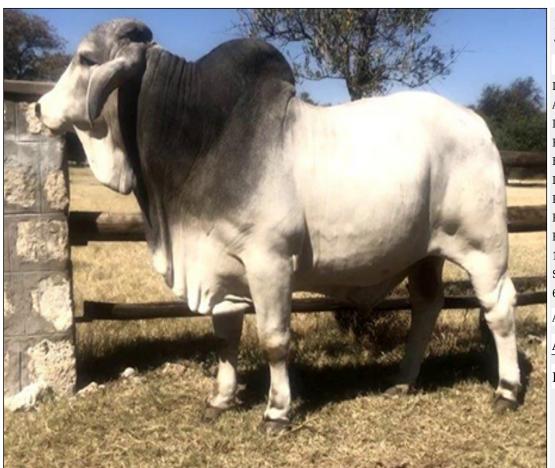

## Lot 001 (Per Unit)

### Cattle - Brahman - Bull

| Lot   | M | F | T |
|-------|---|---|---|
| Total | 1 | 0 | 1 |

### **ADDITIONAL INFORMATION:**

Lot Insurance: No

Availability: On Catalogue

Delivery Date: Subject to payment

Free Kilometers included in bidding price: 0

Birth Weight (kg):+1.5

Intramuscular Fat:+0.3

Retail Beef Yield (%):49%

Rump Fat (mm):+1.3

Eye Muscle Area (sq cm):-1.2

12/13 Fat:+1.0

Semen Quality:4

600 Day Weight (kg):+24

Area: Vaalwater

African Wildlife Auctions