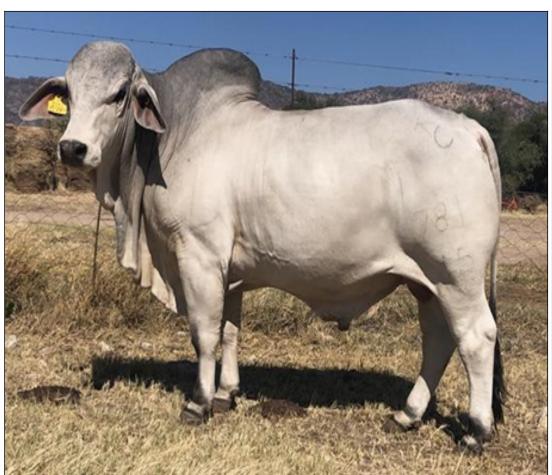

## Lot 002 (Per Unit)

### Cattle - Brahman - Bull

| Lot   | M | F | Т |
|-------|---|---|---|
| Total | 1 | 0 | 1 |

### **ADDITIONAL INFORMATION:**

Lot Insurance: No

Availability: On Catalogue

Delivery Date: Subject to payment

Free Kilometers included in bidding price: 0

Birth Weight (kg):+1.5 Intramuscular Fat:+0.3 Retail Beef Yield (%):50%

Rump Fat (mm):+1.9

Eye Muscle Area (sq cm):-0.2

12/13 Fat:+1.5

600 Day Weight (kg):+27 400 Day Weight (kg):+22

Area: Vaalwater

African Wildlife Auctions