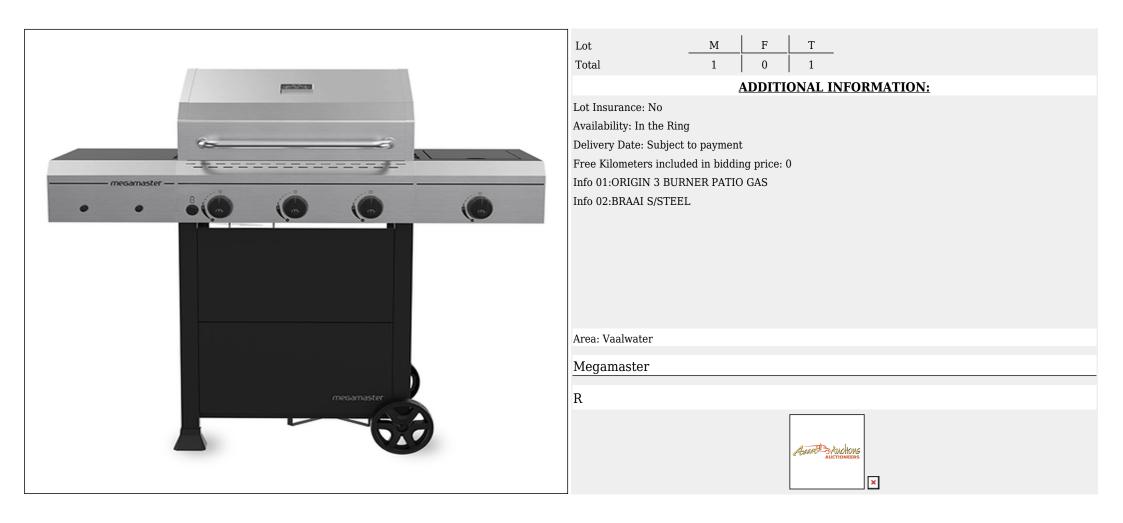

## Lot 039 (Per Unit)

| Lot <u>M F T</u><br>Total 2 0 2<br>ADDITIONAL INFORMATION:                                                                                                              |
|-------------------------------------------------------------------------------------------------------------------------------------------------------------------------|
| Lot Insurance: No<br>Availability: In the Ring<br>Delivery Date: Subject to payment<br>Free Kilometers included in bidding price: 0<br>Info 01:725 x 500cm S/STEEL GRID |
| Area: Vaalwater                                                                                                                                                         |
| Megamaster                                                                                                                                                              |
| R                                                                                                                                                                       |
| Autorioneens<br>Autorioneens                                                                                                                                            |