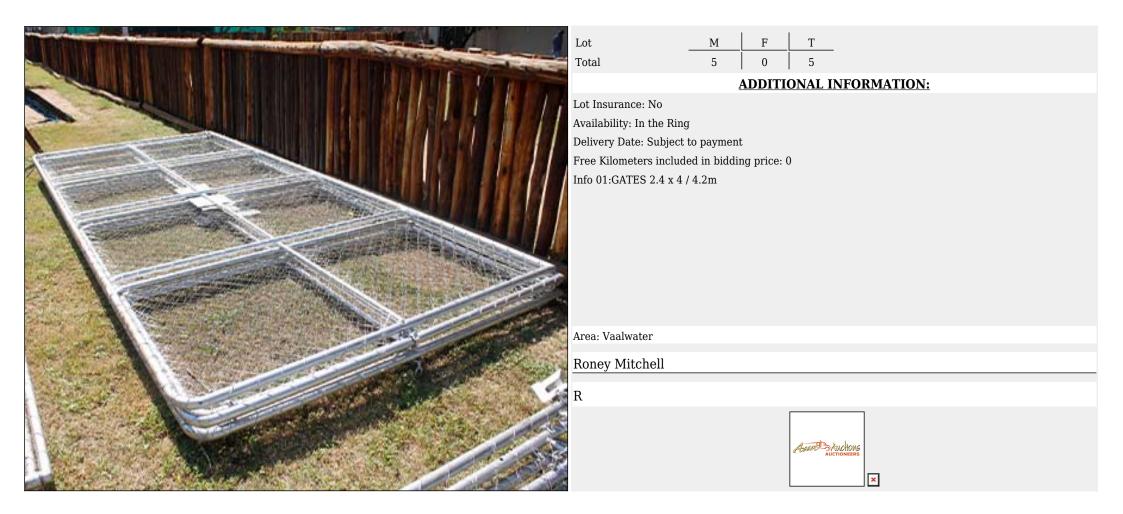

# Lot 014.10 (Per Unit) Farming Equipment - Farming

Т 5 Lot F Μ 5 0 Total **ADDITIONAL INFORMATION:** Lot Insurance: No Availability: In the Ring Delivery Date: Subject to payment Free Kilometers included in bidding price: 0 Info 01:GATES 2.4 x 4 / 4.2m Area: Vaalwater **Roney Mitchell** R Asser Auctions ×

# Lot 014.11 (Per Unit) Farming Equipment - Farming

T 5 М Lot F 0 Total 5 **ADDITIONAL INFORMATION:** Lot Insurance: No Availability: In the Ring Delivery Date: Subject to payment Free Kilometers included in bidding price: 0 Info 01:GATES 2.4 x 4 / 4.2m Area: Vaalwater **Roney Mitchell** R Asset Stuctions ×