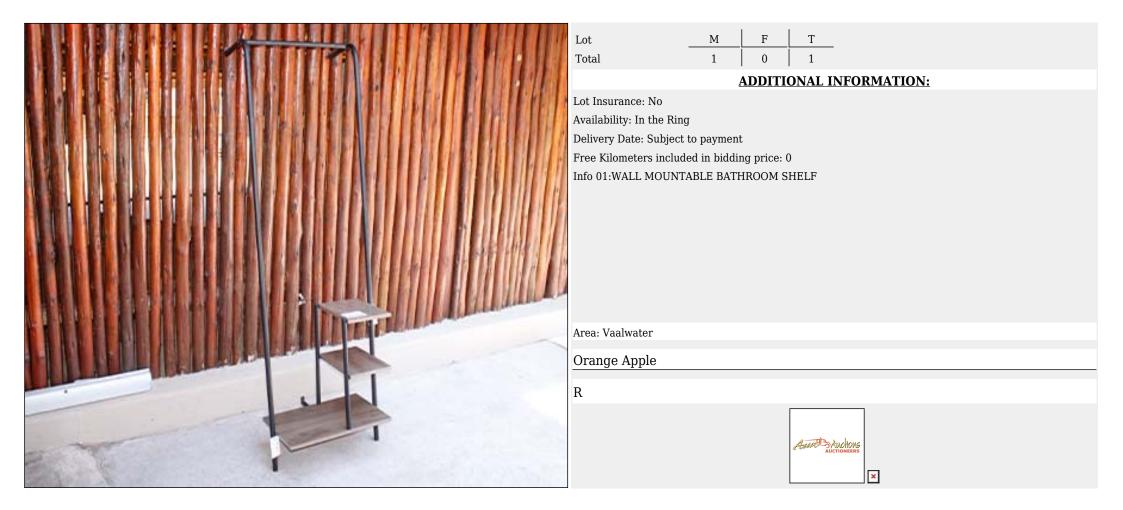

# Lot 025.08 (Per Unit)

#### Outdoors - Outdoors

Lot Total Lot Insurance: No 025.8 Info 02:BAG Bushranger HEELIE BIN Area: Vaalwater R

T 1 Μ F 1 0 **ADDITIONAL INFORMATION:** Availability: In the Ring Delivery Date: Subject to payment Free Kilometers included in bidding price: 0 Info 01:FOLDABLE CAMP DUSTBIN WITH Hendrik Van Heerden Asser Auctions ×