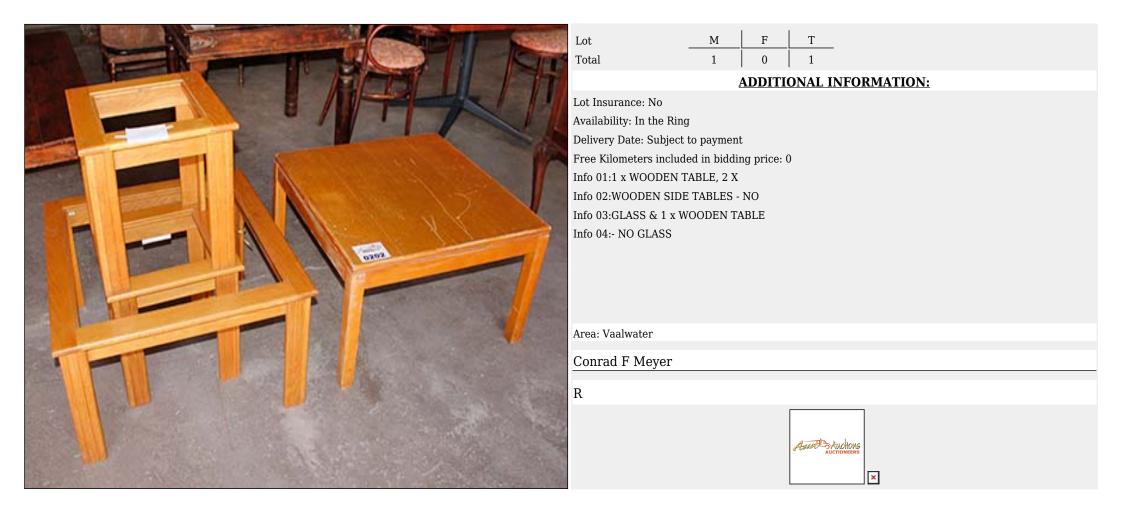

# Lot 023 (Per Unit)

#### Home Furniture - Home

T\_\_\_\_\_2 F М Lot 2 0 Total Lot Insura Availabilit Delivery Free Kilo Info 01:BJ 0023 Area: Vaalwate Zadia Lubbe R

| <b>ADDITIONAL INFORMATION:</b>       |  |  |  |  |
|--------------------------------------|--|--|--|--|
| rance: No                            |  |  |  |  |
| lity: In the Ring                    |  |  |  |  |
| Date: Subject to payment             |  |  |  |  |
| ometers included in bidding price: 0 |  |  |  |  |
| BEDSIDE CABINETS                     |  |  |  |  |
|                                      |  |  |  |  |
|                                      |  |  |  |  |
|                                      |  |  |  |  |