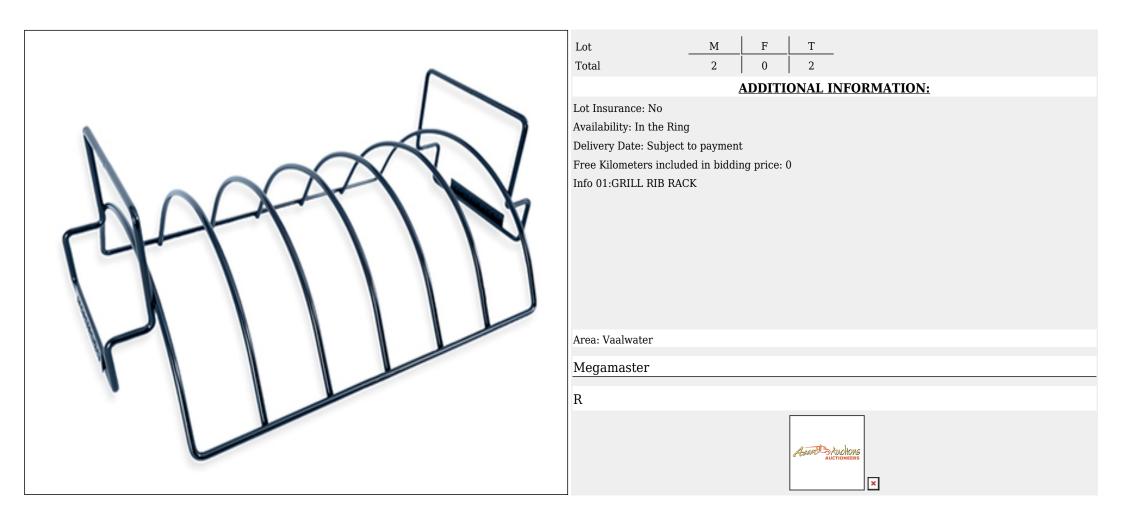

### Lot 063 (Per Unit)

# Megamaster - Megamaster

· · · · · ·

|         | Lot M F T<br>Total 2 0 2<br>ADDITIONAL INFORMATION:                                                                                                           |
|---------|---------------------------------------------------------------------------------------------------------------------------------------------------------------|
| Appende | Lot Insurance: No<br>Availability: In the Ring<br>Delivery Date: Subject to payment<br>Free Kilometers included in bidding price: 0<br>Info 01:GRILL RIB RACK |
|         | Area: Vaalwater                                                                                                                                               |
|         | Megamaster                                                                                                                                                    |
|         | R                                                                                                                                                             |
|         | Automotions<br>Auctionneers                                                                                                                                   |