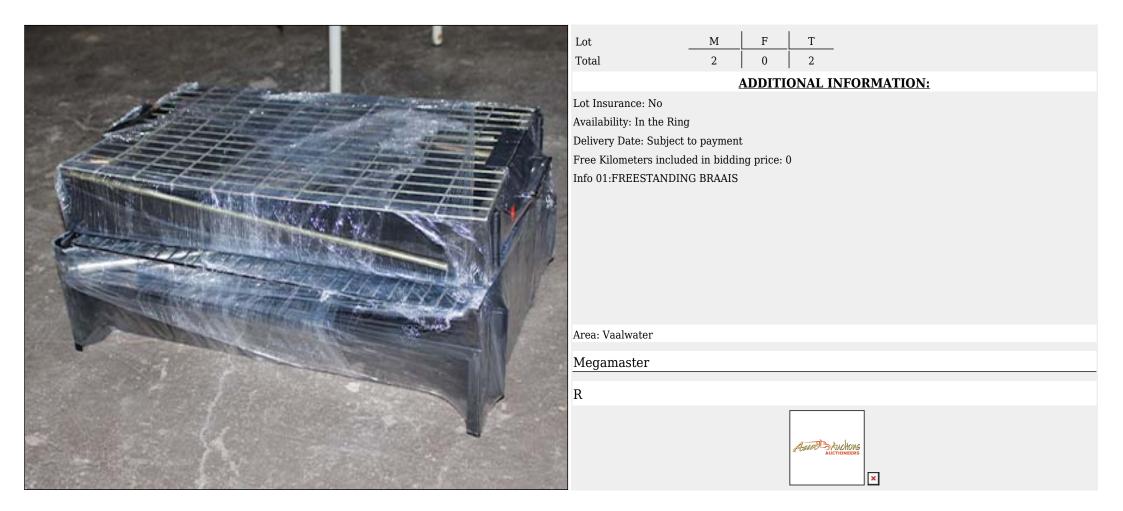

# Megamaster - Megamaster

| Lot <u>M</u> F T                             |
|----------------------------------------------|
| Total 2 0 2                                  |
| ADDITIONAL INFORMATION:                      |
| Lot Insurance: No                            |
| Availability: In the Ring                    |
| Delivery Date: Subject to payment            |
| Free Kilometers included in bidding price: 0 |
| Info 01:900 X 500cm S/STEEL GRID             |
|                                              |
|                                              |
|                                              |
|                                              |
|                                              |
|                                              |
| Area: Vaalwater                              |
|                                              |
| Megamaster                                   |
| R                                            |
|                                              |
|                                              |
| Auctioneers                                  |
| ×                                            |
|                                              |