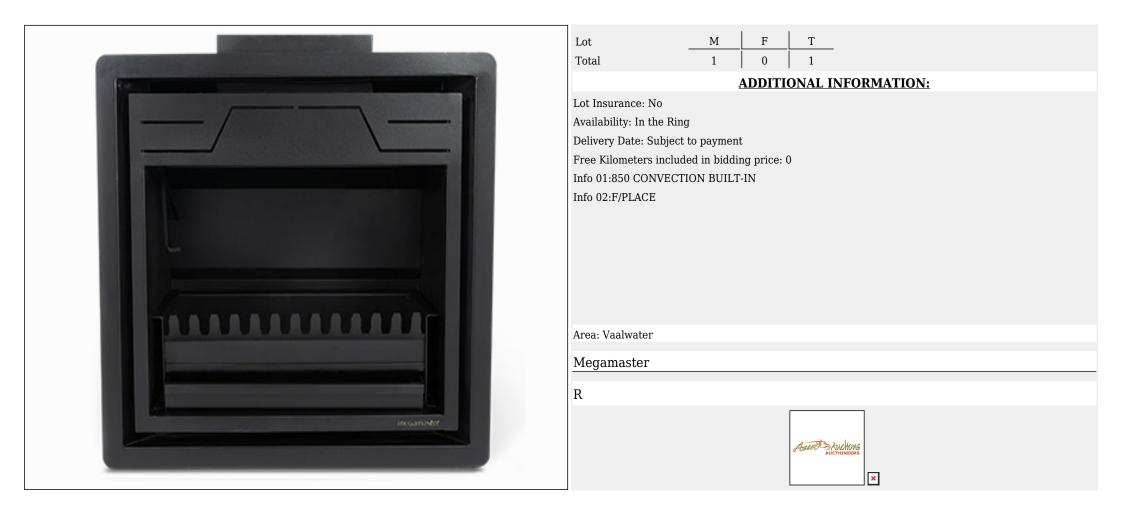

## Lot 047 (Per Unit)

|  | Lot <u>M F T</u><br>Total 1 0 1                                                                                                                                                                                         |
|--|-------------------------------------------------------------------------------------------------------------------------------------------------------------------------------------------------------------------------|
|  | ADDITIONAL INFORMATION:<br>Lot Insurance: No<br>Availability: In the Ring<br>Delivery Date: Subject to payment<br>Free Kilometers included in bidding price: 0<br>Info 01:BOSCA SPIRIT 380 S/STEEL<br>Info 02:FIREPLACE |
|  | Area: Vaalwater<br>Megamaster                                                                                                                                                                                           |
|  | R                                                                                                                                                                                                                       |
|  | A derive a locitonees                                                                                                                                                                                                   |