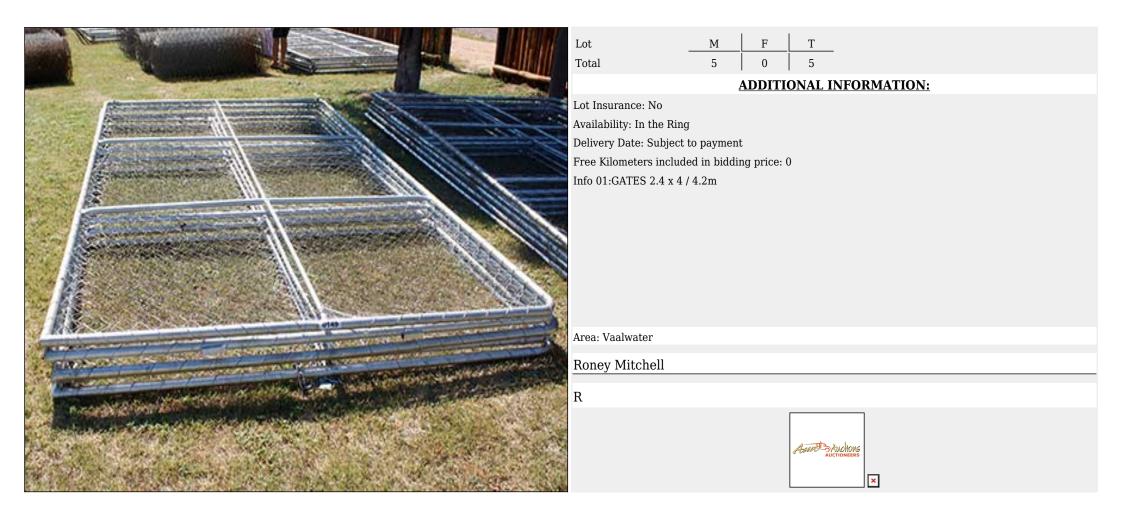

# Lot 014.10 (Per Unit) Farming Equipment - Farming

Т 5 Lot F Μ 5 0 Total **ADDITIONAL INFORMATION:** Lot Insurance: No Availability: In the Ring Delivery Date: Subject to payment Free Kilometers included in bidding price: 0 Info 01:GATES 2.4 x 4 / 4.2m Area: Vaalwater **Roney Mitchell** R Asser Auctions ×

# Lot 014.11 (Per Unit) Farming Equipment - Farming

T 5 М Lot F 0 Total 5 **ADDITIONAL INFORMATION:** Lot Insurance: No Availability: In the Ring Delivery Date: Subject to payment Free Kilometers included in bidding price: 0 Info 01:GATES 2.4 x 4 / 4.2m Area: Vaalwater **Roney Mitchell** R Asset Stuctions ×