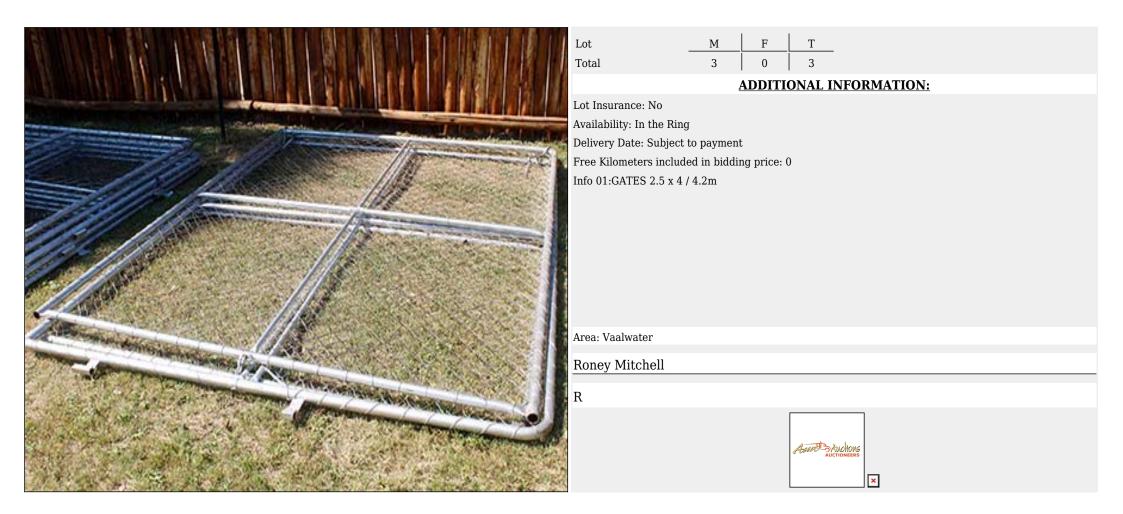

# Lot 014.10 (Per Unit) Farming Equipment - Farming

Т 5 Lot F Μ 5 0 Total **ADDITIONAL INFORMATION:** Lot Insurance: No Availability: In the Ring Delivery Date: Subject to payment Free Kilometers included in bidding price: 0 Info 01:GATES 2.4 x 4 / 4.2m Area: Vaalwater **Roney Mitchell** R Asser Auctions ×

# Lot 014.11 (Per Unit) Farming Equipment - Farming

T 5 М Lot F 0 Total 5 **ADDITIONAL INFORMATION:** Lot Insurance: No Availability: In the Ring Delivery Date: Subject to payment Free Kilometers included in bidding price: 0 Info 01:GATES 2.4 x 4 / 4.2m Area: Vaalwater **Roney Mitchell** R Asset Stuctions ×