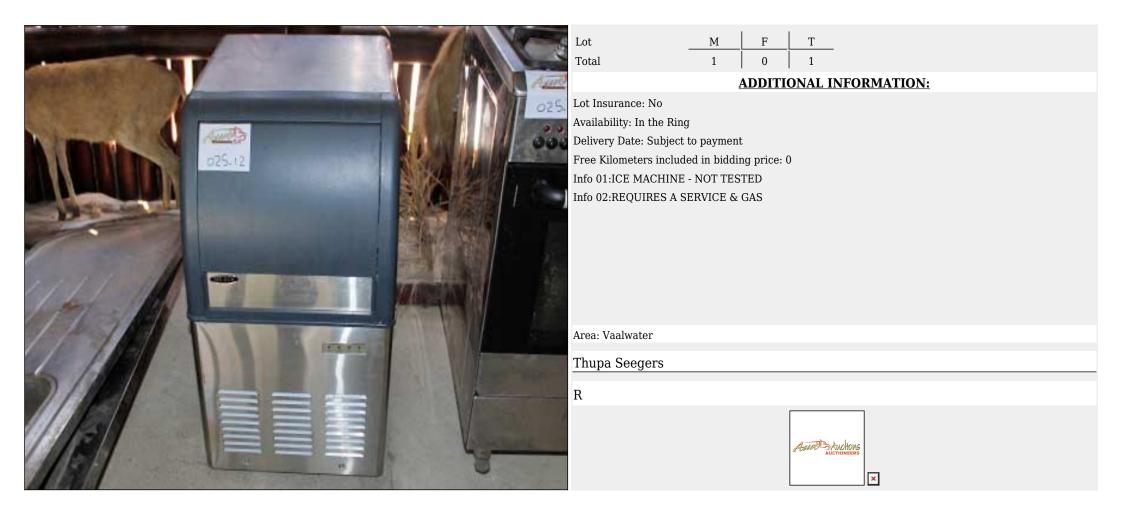

#### Lot 025.13 (Per Unit)

# Building And Maintenance -

T\_\_\_\_\_1 Lot М F 0 1 Total **ADDITIONAL INFORMATION:** Lot Insurance: No Availability: In the Ring Delivery Date: Subject to payment Free Kilometers included in bidding price: 0 Info 01:2 x LARGE STAINLESS STEEL Info 02:BASINS Area: Vaalwater Thupa Seegers R Asser Auctions ×