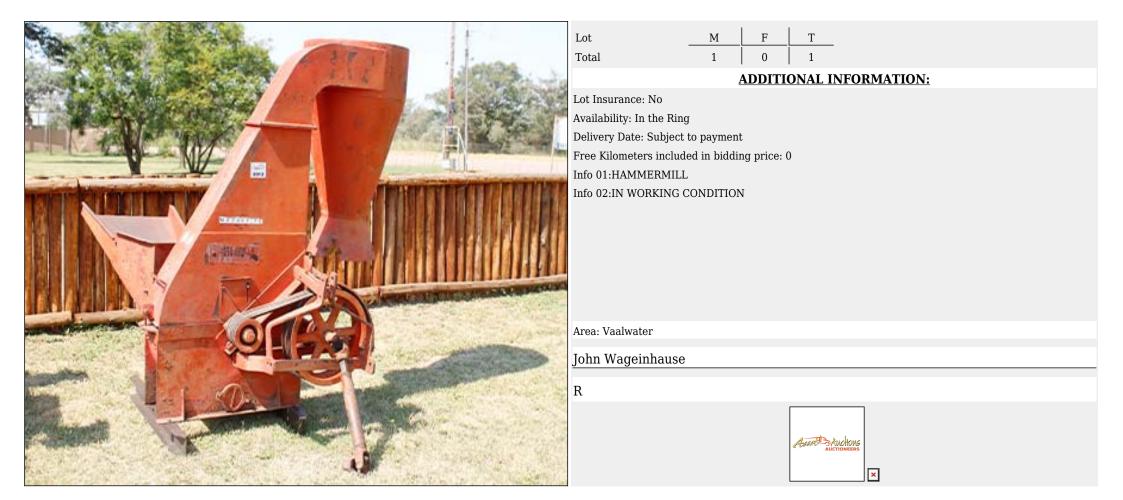

nfo 01:PICK UP FIREFIGHTER -Info 02:NOT TESTED Area: Vaalwater Thupa Seegers R Asser Auctions ×



### Lot 011.7 (Per Unit)

## Farming Equipment - Farming

T 1 М F Lot 0 1 Total **ADDITIONAL INFORMATION:** Lot Insurance: No Availability: In the Ring Delivery Date: Subject to payment Free Kilometers included in bidding price: 0 Info 01:FIREFIGHTER ON TRAILER -Info 02:NOT TESTED Area: Vaalwater Thupa Seegers R Asser Auctions ×



# Lot 011.8 (Per Unit)

.

## Farming Equipment - Farming

<u>Т</u> 1 Lot М F 0 Total 1 **ADDITIONAL INFORMATION:** Lot Insurance: No Availability: In the Ring Delivery Date: Subject to payment Free Kilometers included in bidding price: 0 Info 01:RED TRAILER Area: Vaalwater Thupa Seegers R Asser Auctions ×



### Lot 012 (Per Unit)

## Farming Equipment - Farming





# Lot 013.1 (Per Unit)

# Farming Equipment - Farming

| Lot                                         | М      | F              |       | Т     |
|---------------------------------------------|--------|----------------|-------|-------|
| Total                                       | 1      | 0              |       | 1     |
|                                             |        | <u>ADDI</u>    | TIO   | NAL   |
| Lot Insurance: No                           |        |                |       |       |
| Availability: In the Rin                    |        |                |       |       |
| Delivery Date: Subject                      |        |                |       |       |
| Free Kilometers includ                      |        | •••            |       |       |
| Info 01:DIESEL GENE