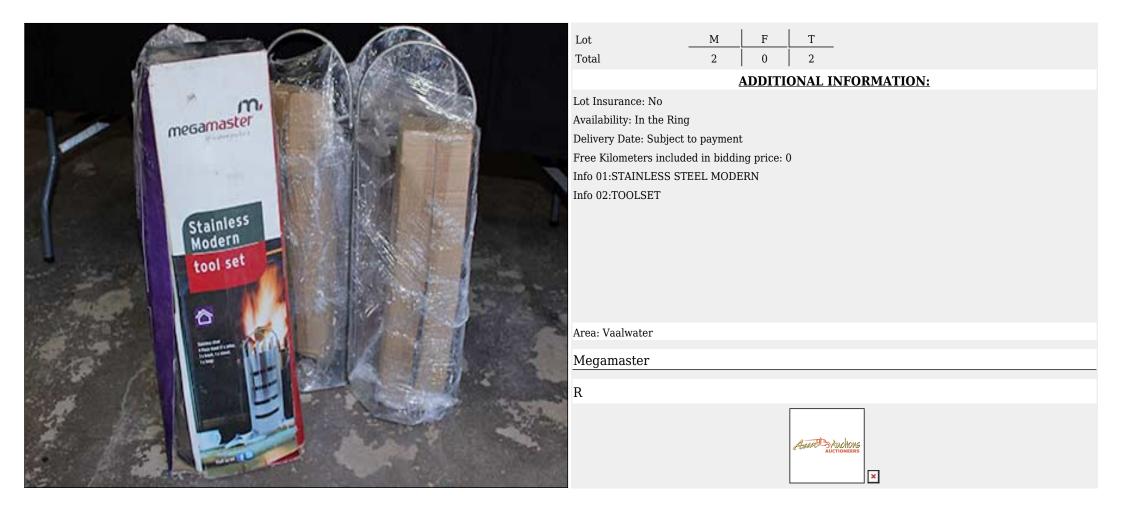

# Lot 013.1 (Per Unit)

# Farming Equipment - Farming

| Lot                                         | М      | F              |       | Т     |
|---------------------------------------------|--------|----------------|-------|-------|
| Total                                       | 1      | 0              |       | 1     |
|                                             |        | <u>ADDI</u>    | TIO   | NAL   |
| Lot Insurance: No                           |        |                |       |       |
| Availability: In the Rin                    |        |                |       |       |
| Delivery Date: Subject                      |        |                |       |       |
| Free Kilometers includ                      |        | •••            |       |       |
| Info 01:DIESEL GENE                         |        | S CYLINI       | DER   |       |
| Info 02:LISTER ENGIN<br>Info 03:3 PHASE HOF |        | LTERNA         | TOR   |       |
| Info 04:ELECTRIC STA                        |        |                | 1010, |       |
| Info 05:BATTERIES O                         | ARMY   | <b>FRAILER</b> |       |       |
| Info 06:IN WORKING                          | ONDITI | ON             |       |       |
|                                             |        |                |       |       |
|                                             |        |                |       |       |
| Area: Vaalwater                             |        |                |       |       |
| Leon Skinner                                |        |                |       |       |
|                                             |        |                |       |       |
| R                                           |        |                |       |       |
|                                             |        |                |       |       |
|                                             |        |                |       | Esset |
|                                             |        |                |       |       |