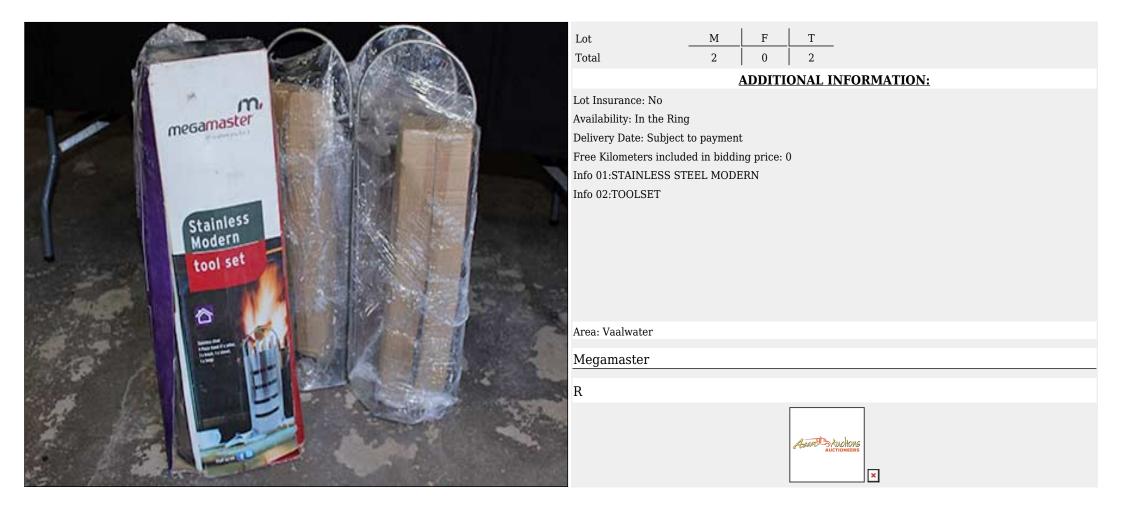

# Lot 013.1 (Per Unit)

# Farming Equipment - Farming

| Lot                                         | М      | F              |       | Т     |
|---------------------------------------------|--------|----------------|-------|-------|
| Total                                       | 1      | 0              |       | 1     |
|                                             |        | <u>ADDI</u>    | TIO   | NAL   |
| Lot Insurance: No                           |        |                |       |       |
| Availability: In the Rin                    |        |                |       |       |
| Delivery Date: Subject                      |        |                |       |       |
| Free Kilometers includ                      |        | •••            |       |       |
| Info 01:DIESEL GENE                         |        | S CYLINI       | DER   |       |
| Info 02:LISTER ENGIN<br>Info 03:3 PHASE HOF |        | LTERNA         | TOR   |       |
| Info 04:ELECTRIC STA                        |        |                | 1010, |       |
| Info 05:BATTERIES O                         | ARMY   | <b>FRAILER</b> |       |       |
| Info 06:IN WORKING                          | ONDITI | ON             |       |       |
|                                             |        |                |       |       |
|                                             |        |                |       |       |
| Area: Vaalwater                             |        |                |       |       |
| Leon Skinner                                |        |                |       |       |
|                                             |        |                |       |       |
| R                                           |        |                |       |       |
|                                             |        |                |       |       |
|                                             |        |                |       | Esset |
|                                             |        |                |       |       |