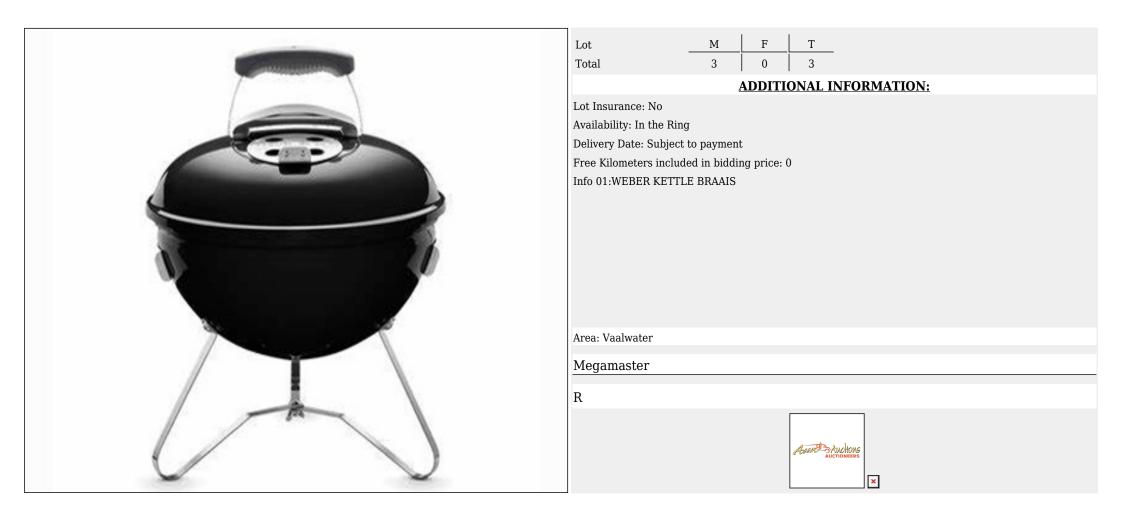

# Megamaster - Megamaster

|  | LotMFTTotal202                               |
|--|----------------------------------------------|
|  | <b>ADDITIONAL INFORMATION:</b>               |
|  | Lot Insurance: No                            |
|  | Availability: In the Ring                    |
|  | Delivery Date: Subject to payment            |
|  | Free Kilometers included in bidding price: 0 |
|  | Info 01:260 ENAMEL ROUND PAN                 |
|  |                                              |
|  |                                              |
|  |                                              |
|  |                                              |
|  |                                              |
|  |                                              |
|  |                                              |
|  | Area: Vaalwater                              |
|  | Megamaster                                   |
|  |                                              |
|  | R                                            |
|  |                                              |
|  | August Stand                                 |
|  | - AUCTIONEERS                                |
|  | ×                                            |