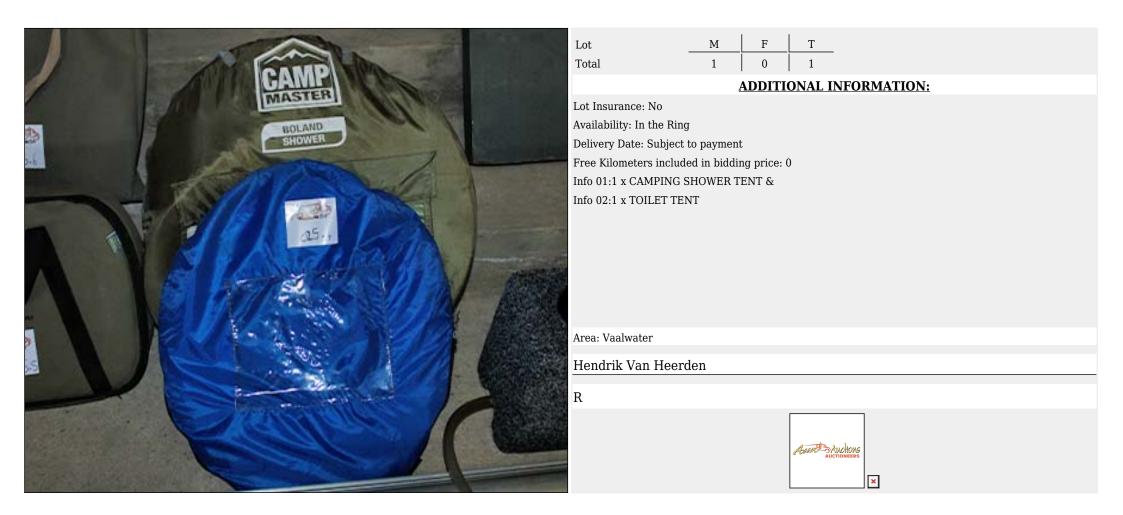

# Lot 025.02 (Per Unit)

# Outdoors - Outdoors

0025

| and the second            | Lot                                          | <u>M</u> F | T               |   |  |  |  |  |  |
|---------------------------|----------------------------------------------|------------|-----------------|---|--|--|--|--|--|
| 125                       | Total                                        | 1 0        | 1               |   |  |  |  |  |  |
| 13 25                     | ADDITIONAL INFORMATION:                      |            |                 |   |  |  |  |  |  |
| * *                       | Lot Insurance: No                            |            |                 |   |  |  |  |  |  |
|                           | Availability: In the Ring                    |            |                 |   |  |  |  |  |  |
| 1 - 4 - 4                 | Delivery Date: Subject to payment            |            |                 |   |  |  |  |  |  |
| and the                   | Free Kilometers included in bidding price: 0 |            |                 |   |  |  |  |  |  |
| a state                   | Info 01:DOUBLE JERRY CAN & GAS BOTTLE        |            |                 |   |  |  |  |  |  |
| T.                        | Info 02:ROOF RACK HOLDER                     |            |                 |   |  |  |  |  |  |
| and the second            |                                              |            |                 |   |  |  |  |  |  |
| Contraction of the second |                                              |            |                 |   |  |  |  |  |  |
| 1. 25                     |                                              |            |                 |   |  |  |  |  |  |
| 1.0000                    |                                              |            |                 |   |  |  |  |  |  |
| 1990                      |                                              |            |                 |   |  |  |  |  |  |
| Carlos St.                | Area: Vaalwater                              |            |                 |   |  |  |  |  |  |
|                           | Hendrik Van Heerden                          |            |                 |   |  |  |  |  |  |
| Engla                     |                                              | en         |                 |   |  |  |  |  |  |
| Select                    | R                                            |            |                 |   |  |  |  |  |  |
| 100 - TV                  |                                              |            |                 | ] |  |  |  |  |  |
| 2                         |                                              |            | Annelladauchous |   |  |  |  |  |  |
| 21.2.7                    |                                              |            | AUCTIONEERS     |   |  |  |  |  |  |
| 122                       |                                              |            |                 | × |  |  |  |  |  |