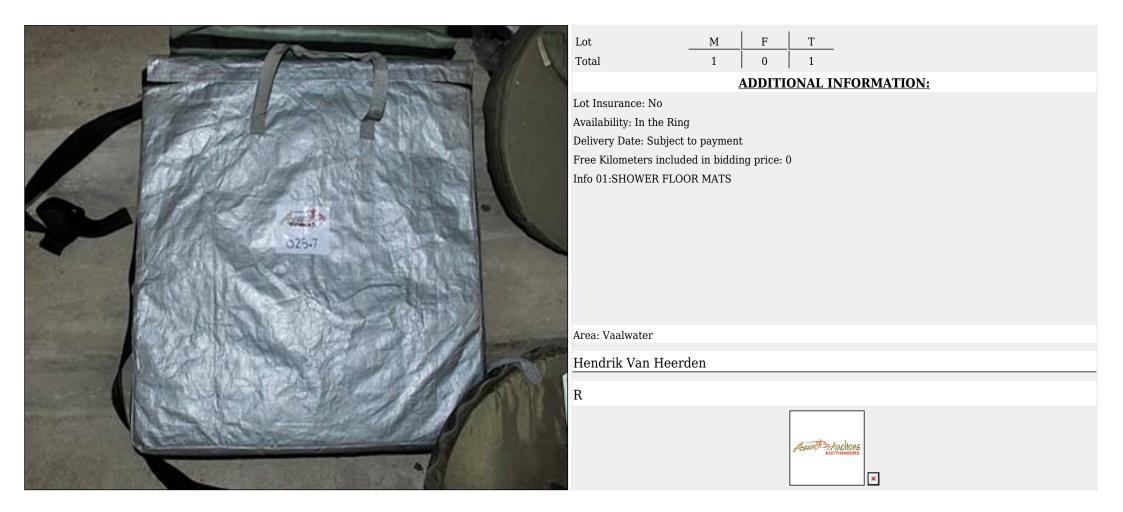

|                                                                                 |       |
| Area: Vaalwater                                                                 |       |
| Hendrik Van Heerden                                                             |       |
| R                                                                               |       |
| 025.6 R                                                                         |       |
| 022:6                                                                           |       |
| Autono Autono Autono                                                            |       |
|                                                                                 |       |



#### Lot 025.07 (Per Unit)

#### Vehicles And Accessories -





# Lot 025.08 (Per Unit)

#### Outdoors - Outdoors

Lot Total Lot Insurance: No 025.8 Info 02:BAG Bushranger HEELIE BIN Area: Vaalwater R

T 1 Μ F 1 0 **ADDITIONAL INFORMATION:** Availability: In the Ring Delivery Date: Subject to payment Free Kilometers included in bidding price: 0 Info 01:FOLDABLE CAMP DUSTBIN WITH Hendrik Van Heerden Asser Auctions ×



# Lot 025.09 (Per Unit)

#### Outdoors - Outdoors

. . . . . . .





#### Lot 025.10 (Per Unit)

#### Outdoors - Outdoors

. . . . . .





# Lot 025.11 (Per Unit)

#### House And Kitchen - House and

· · · · · · ·





#### Lot 025.12 (Per Unit) He

#### House And Kitchen - House and





#### Lot 025.13 (Per Unit)

# Building And Maintenance -

T\_\_\_\_\_1 Lot М F 0 1 Total **ADDITIONAL INFORMATION:** Lot Insurance: No Availabilit