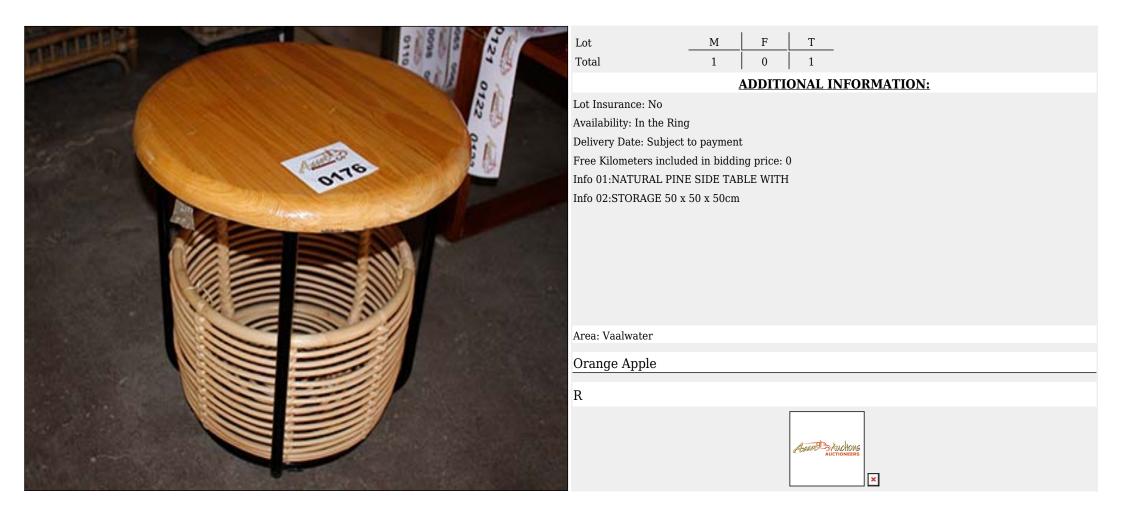

# Outdoors - Outdoors

0025

| and the second            | Lot                                          | <u>M</u> F | T               |   |  |  |  |  |  |
|---------------------------|----------------------------------------------|------------|-----------------|---|--|--|--|--|--|
| 125                       | Total                                        | 1 0        | 1               |   |  |  |  |  |  |
| 13 25                     | ADDITIONAL INFORMATION:                      |            |                 |   |  |  |  |  |  |
| * *                       | Lot Insurance: No                            |            |                 |   |  |  |  |  |  |
|                           | Availability: In the Ring                    |            |                 |   |  |  |  |  |  |
| 1 - 4 - 4                 | Delivery Date: Subject to payment            |            |                 |   |  |  |  |  |  |
| and the                   | Free Kilometers included in bidding price: 0 |            |                 |   |  |  |  |  |  |
| a state                   | Info 01:DOUBLE JERRY CAN & GAS BOTTLE        |            |                 |   |  |  |  |  |  |
| T.                        | Info 02:ROOF RACK HOLDER                     |            |                 |   |  |  |  |  |  |
| and the second            |                                              |            |                 |   |  |  |  |  |  |
| Contraction of the second |                                              |            |                 |   |  |  |  |  |  |
| 1. 25                     |                                              |            |                 |   |  |  |  |  |  |
| 1.0000                    |                                              |            |                 |   |  |  |  |  |  |
| 1990                      |                                              |            |                 |   |  |  |  |  |  |
| Carlos St.                | Area: Vaalwater                              |            |                 |   |  |  |  |  |  |
|                           | Hendrik Van Heerden                          |            |                 |   |  |  |  |  |  |
| Engla                     |                                              | en         |                 |   |  |  |  |  |  |
| Select                    | R                                            |            |                 |   |  |  |  |  |  |
| 100 - TV                  |                                              |            |                 | ] |  |  |  |  |  |
| 2                         |                                              |            | Annelladauchous |   |  |  |  |  |  |
| 21.2.7                    |                                              |            | AUCTIONEERS     |   |  |  |  |  |  |
| 122                       |                                              |            |                 | × |  |  |  |  |  |