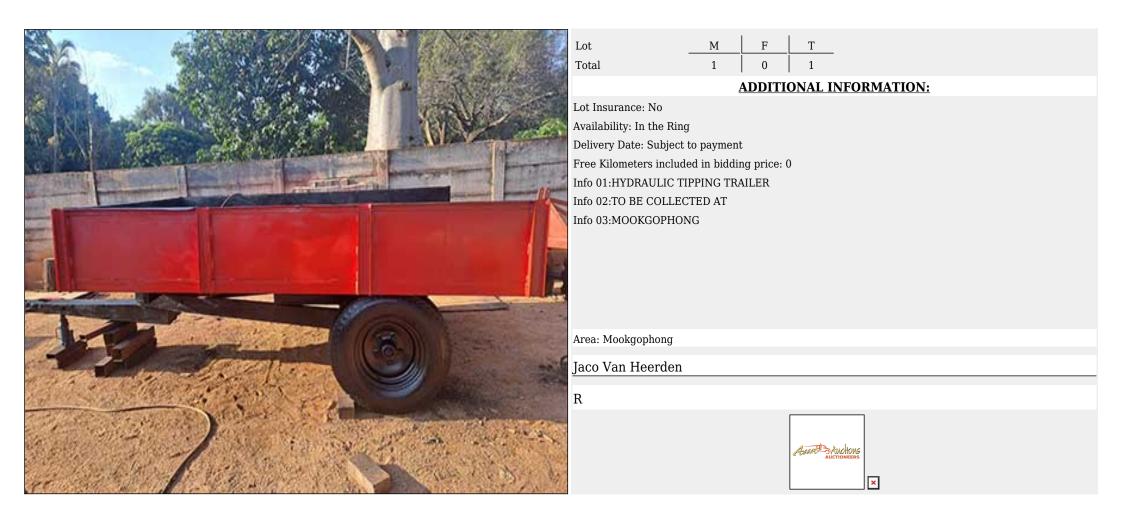

# Lot 016-C01 (Per Unit) Farm Implements - Farm

 
 M
 F
 T

 1
 0
 1
 Lot Total **ADDITIONAL INFORMATION:** Lot Insurance: No Delivery Date: Subject to payment Free Kilometers included in bidding price: 0 Info 01:2 FURROW PLOUGH - TO BE Info 02:COLLECTED AT Info 03:MOOKGOPHONG Area: Mookgophong Jaco Van Heerden R Asser Auctions ×

# Lot 016-C02 (Per Unit) Farm Implements - Farm

T 1 F Lot М 0 Total 1 **ADDITIONAL INFORMATION:** Lot Insurance: No Availability: On Catalogue Delivery Date: Subject to payment Free Kilometers included in bidding price: 0 Info 01:RED 3 DISC PLOUGH - TO Info 02:BE COLLECTED AT Info 03:MOOKGOPHONG Area: Mookgophong Jaco Van Heerden R Asser Auctions ×