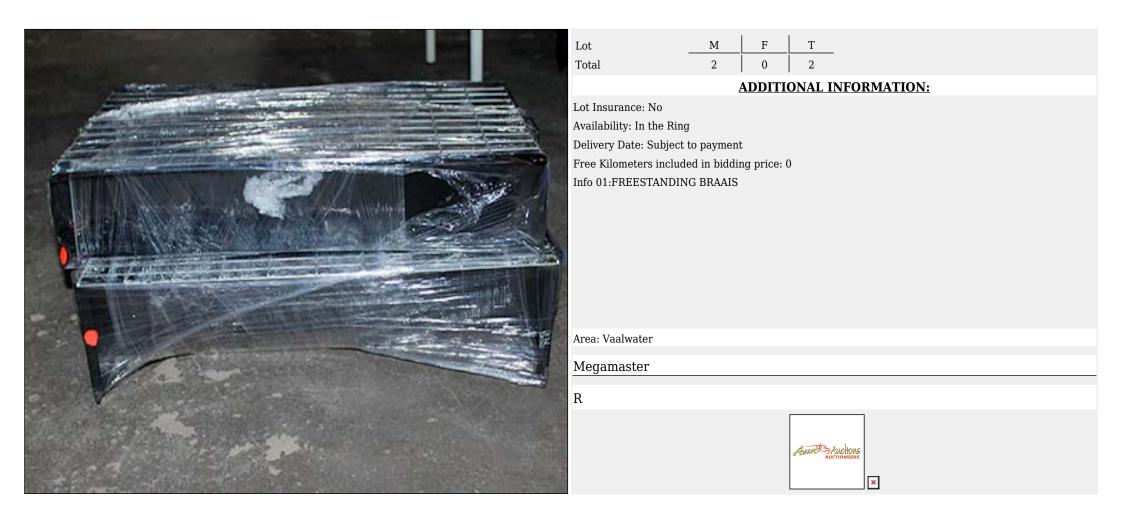

## Lot 039 (Per Unit)

| Lot <u>M F T</u><br>Total 2 0 2<br>ADDITIONAL INFORMATION:                                                                                                              |
|-------------------------------------------------------------------------------------------------------------------------------------------------------------------------|
| Lot Insurance: No<br>Availability: In the Ring<br>Delivery Date: Subject to payment<br>Free Kilometers included in bidding price: 0<br>Info 01:725 x 500cm S/STEEL GRID |
| Area: Vaalwater                                                                                                                                                         |
| Megamaster                                                                                                                                                              |
| R                                                                                                                                                                       |
| Autorioneens<br>Autorioneens                                                                                                                                            |