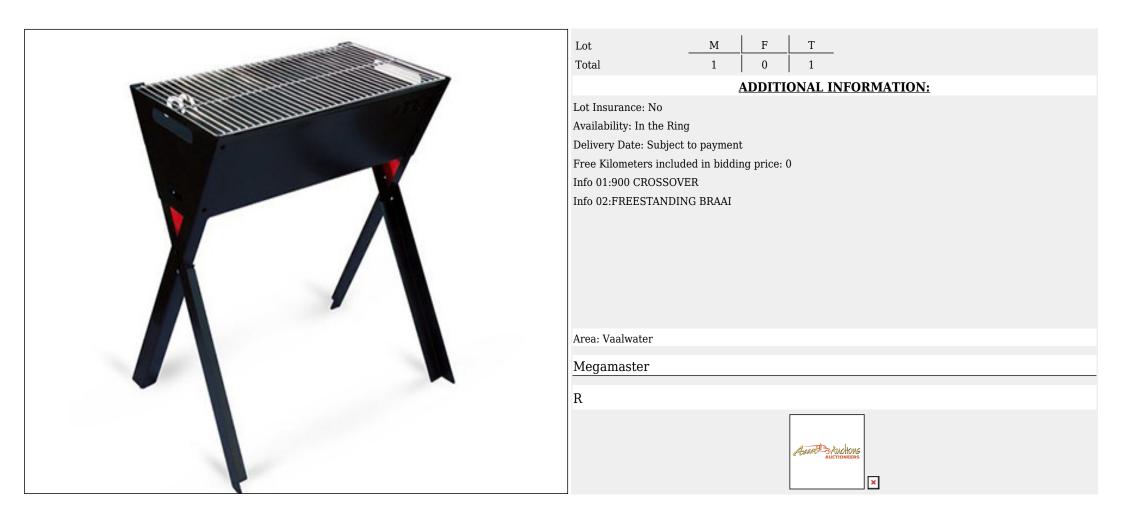

### Lot 007 (Per Unit)

#### Farm Equipment - Farm

T 1 М F Lot 0 1 Total **ADDITIONAL INFORMATION:** Lot Insurance: No Availability: In the Ring Delivery Date: Subject to payment Free Kilometers included in bidding price: 0 Info 01:GREEN TIPPING TRAILER Info 02:WITH LOW SIDES Area: Vaalwater Thupa Seegers R 1. Jacob and a second Asser Auctions To Dorth ×