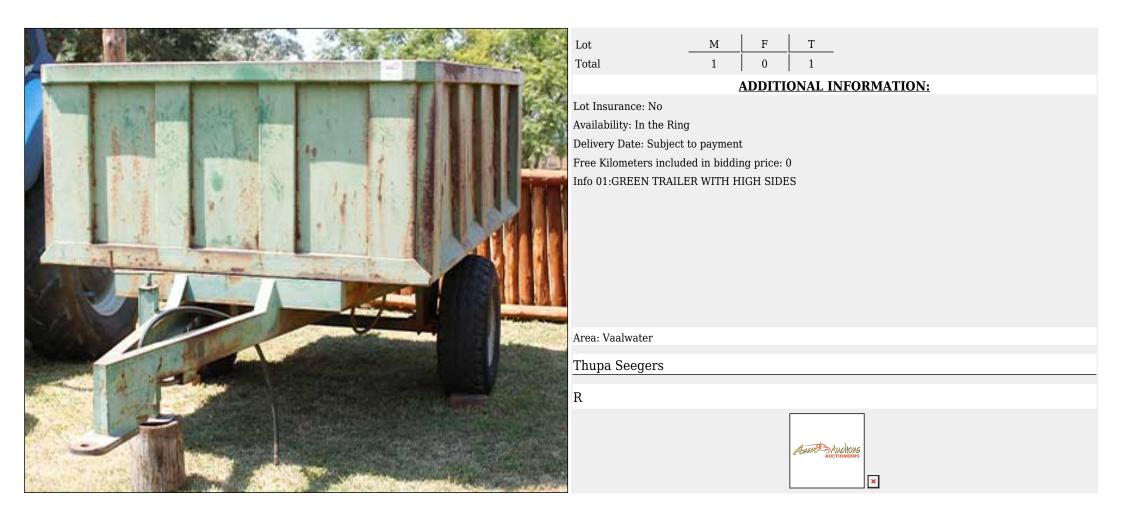

### Lot 007 (Per Unit)

#### Farm Equipment - Farm

T 1 М F Lot 0 1 Total **ADDITIONAL INFORMATION:** Lot Insurance: No Availability: In the Ring Delivery Date: Subject to payment Free Kilometers included in bidding price: 0 Info 01:GREEN TIPPING TRAILER Info 02:WITH LOW SIDES Area: Vaalwater Thupa Seegers R 1. Jacob and a second Asser Auctions To Dorth ×