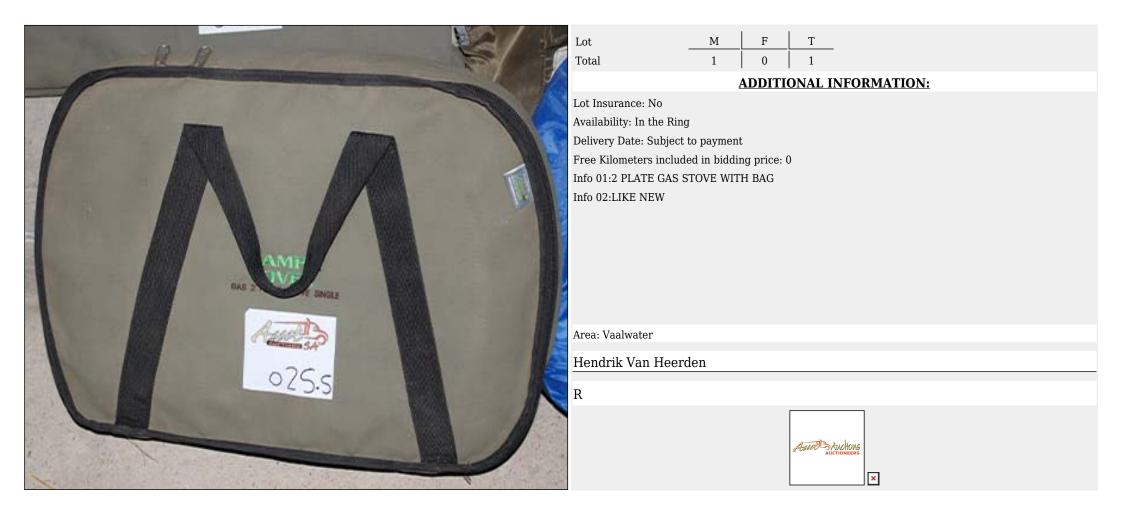

| Select                    | R                                            |            |                 |   |  |  |  |  |  |
| 100 - TV                  |                                              |            |                 | ] |  |  |  |  |  |
| 2                         |                                              |            | Annelladauchous |   |  |  |  |  |  |
| 21.2.7                    |                                              |            | AUCTIONEERS     |   |  |  |  |  |  |
| 122                       |                                              |            |                 | × |  |  |  |  |  |



# Lot 025.03 (Per Unit)

#### Outdoors - Outdoors





# Lot 025.04 (Per Unit)

#### Outdoors - Outdoors





## Lot 025.05 (Per Unit)

#### Outdoors - Outdoors





# Lot 025.06 (Per Unit)

# Outdoors - Outdoors

| Lot         M         F         T           Total         1         0         1 |       |
|---------------------------------------------------------------------------------|-------|
| ADDITIONAL INFORMATION                                                          | ΓΙΟΝ: |
| Lot Insurance: No                                                               |       |
| Availability: In the Ring                                                       |       |
| Delivery Date: Subject to payment                                               |       |
| Free Kilometers included in bidding price: 0                                    |       |
| Info 01:BUSH TOILET WITH BAG                                                    |       |
|