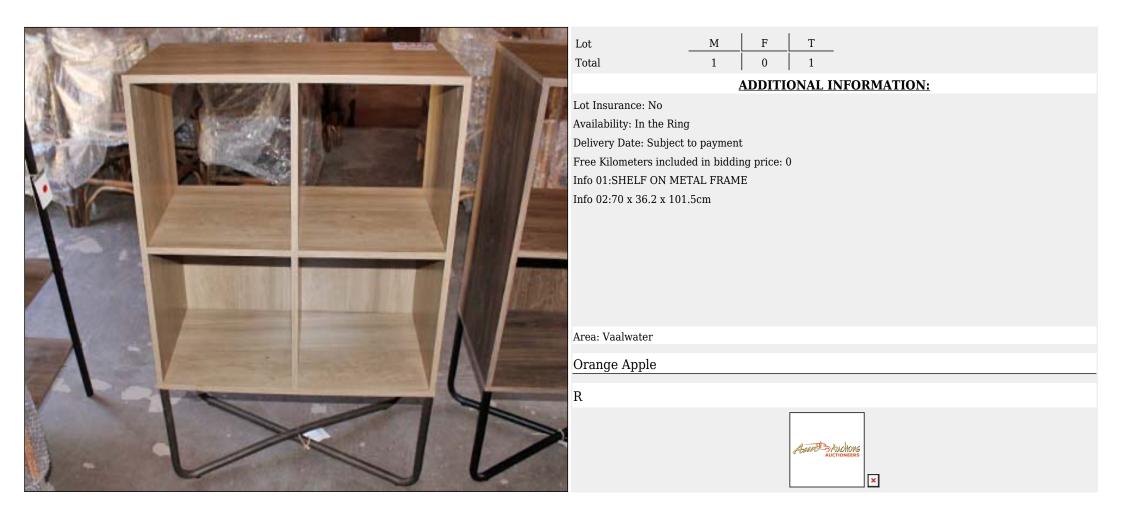

# Lot 023 (Per Unit)

#### Home Furniture - Home

T\_\_\_\_\_2 F М Lot 2 0 Total Lot Insura Availabilit Delivery Free Kilo Info 01:BJ 0023 Area: Vaalwate Zadia Lubbe R

| <b>ADDITIONAL INFORMATION:</b>       |  |  |  |  |
|--------------------------------------|--|--|--|--|
| rance: No                            |  |  |  |  |
| lity: In the Ring                    |  |  |  |  |
| Date: Subject to payment             |  |  |  |  |
| ometers included in bidding price: 0 |  |  |  |  |
| BEDSIDE CABINETS                     |  |  |  |  |
|                                      |  |  |  |  |
|                                      |  |  |  |  |
|                                      |  |  |  |  |

| er |                                |   |  |
|----|--------------------------------|---|--|
|    |                                |   |  |
| )  |                                |   |  |
|    |                                |   |  |
|    |                                |   |  |
|    | Augure Stuctions               |   |  |
|    | August SAUCHOUS<br>AUCTIONEERS |   |  |
|    |                                | × |  |
|    |                                |   |  |