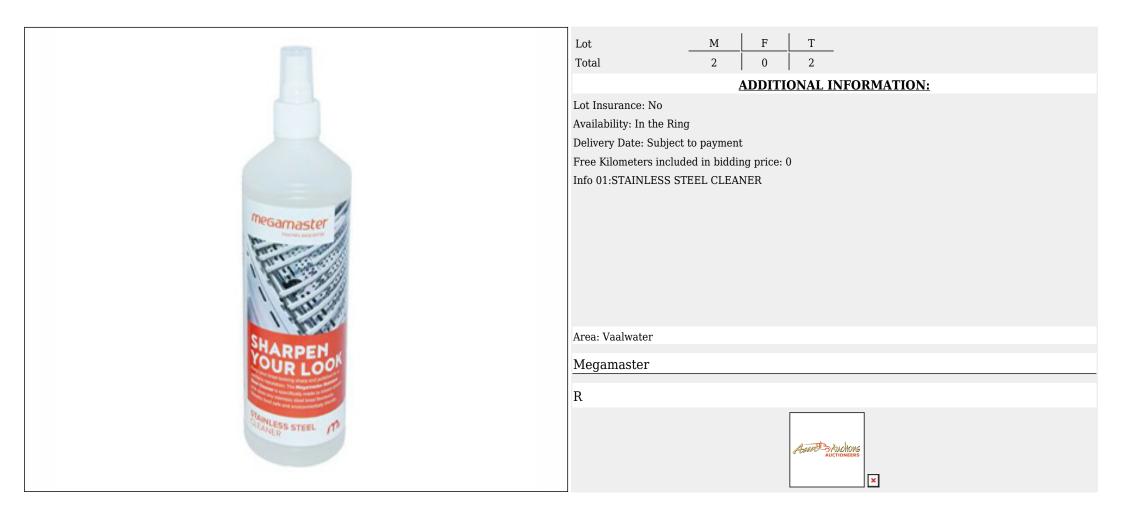

#### Lot 030 (Per Unit)

## Lot 031 (Per Unit)

# Megamaster - Megamaster

|  | LotMFTTotal202                               |
|--|----------------------------------------------|
|  | <b>ADDITIONAL INFORMATION:</b>               |
|  | Lot Insurance: No                            |
|  | Availability: In the Ring                    |
|  | Delivery Date: Subject to payment            |
|  | Free Kilometers included in bidding price: 0 |
|  | Info 01:260 ENAMEL ROUND PAN                 |
|  |                                              |
|  |                                              |
|  |                                              |
|  |                                              |
|  |                                              |
|  |                                              |
|  |                                              |
|  | Area: Vaalwater                              |
|  | Megamaster                                   |
|  |                                              |
|  | R                                            |
|  |                                              |
|  | August Stand                                 |
|  | - AUCTIONEERS                                |
|  | ×                                            |