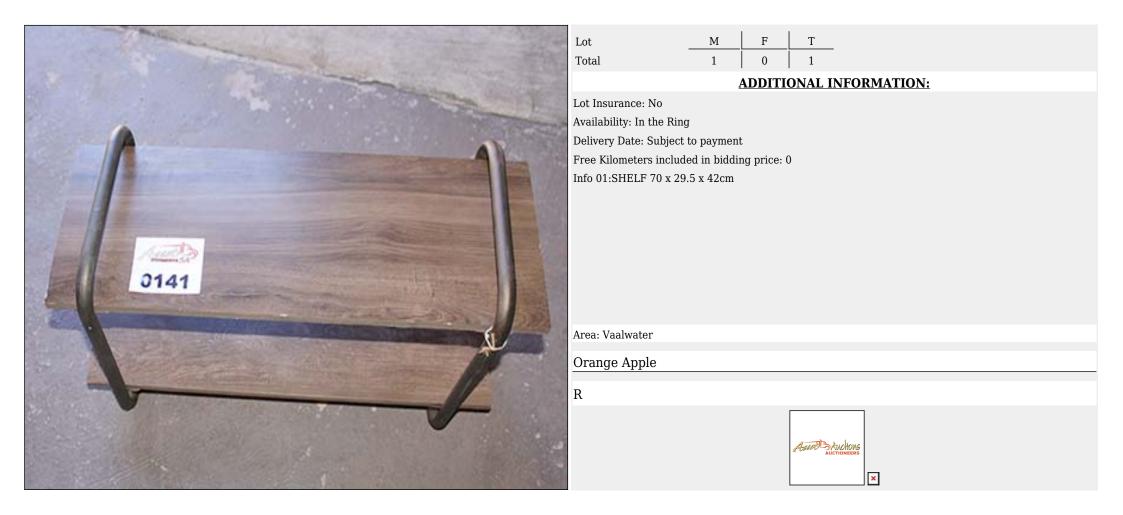

# Lot 014.01 (Per Unit)

## Farming Equipment - Farming

Т Lot F М 2 2 0 Total **ADDITIONAL INFORMATION:** Lot Insurance: No Availability: In the Ring 0141 Delivery Date: Subject to payment Free Kilometers included in bidding price: 0 Info 01:TROGTEK TROUGHS Info 02:2000 x 700 x 500cm Area: Vaalwater **Roney Mitchell** R Asser Auctions ×