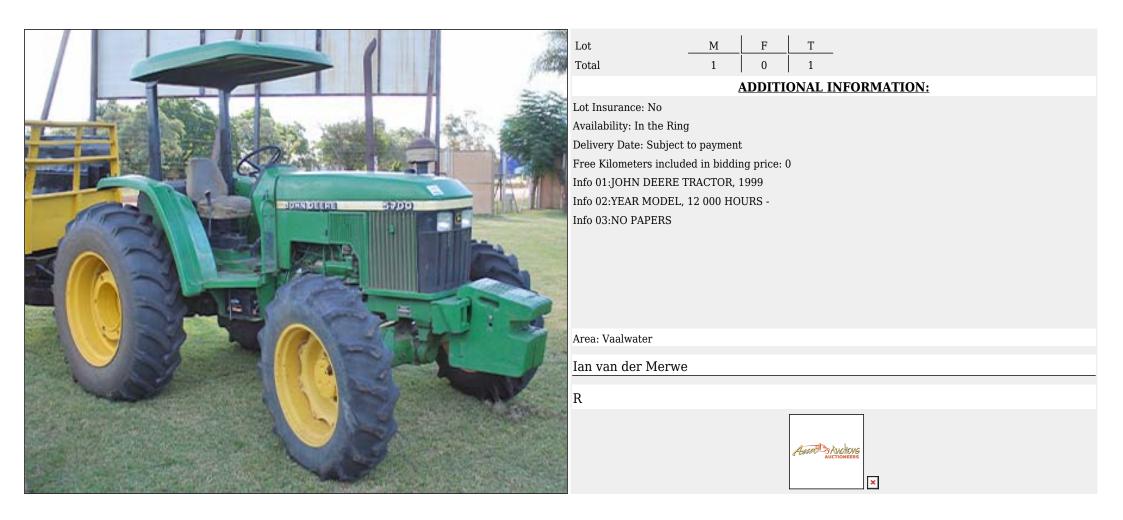

### Lot 000 (Per Unit)

#### Assets And Moveables - Terms

\_\_\_\_ ·





## Lot 001 (Per Unit)

.

## Gardening Equipment -





# Lot 002.1 (Per Unit)

## Gardening Equipment -

n in the first the state of the





## Lot 002.2 (Per Unit)

## Gardening Equipment -

· · · · · ·





# Lot 003 (Per Unit)

# Farming Equipment - Farming





### Lot 004 (Per Unit)

## Farm Equipment - Farm

. . . .





# Lot 005.1 (Per Unit)

## Farming Equipment - Farming





### Lot 005.2 (Per Unit)

## Farm Equipment - Farm

.





## Lot 006 (Per Unit)

### Outdoors - Outdoors

T 1 Lot Μ F Total 0 1 **ADDITIONAL INFORMATION:** Lot Insurance: No Availability: In the Ring Delivery Date: Subject to payment Free Kilometers included in bidding price: 0 Info 01:SCRAPPER/DAM SCOOP Station Sales Area: Vaalwater Thupa Seegers R Asser Stuctions ×



### Lot 007 (Per Unit)

#### Farm Equipment - Farm

T 1 М F Lot 0 1 Total **ADDITIONAL INFORMATION:** Lot Insurance: No Availability: In the Ring Delivery Date: Subject to payment Free Kilometers included in bidding price: 0 Info 01:GREEN TIPPING TRAILER Info 02:WITH LOW SIDES Area: Vaalwater Thupa Seegers R 1. Jacob and a second Asser Auctions To Dorth ×



#