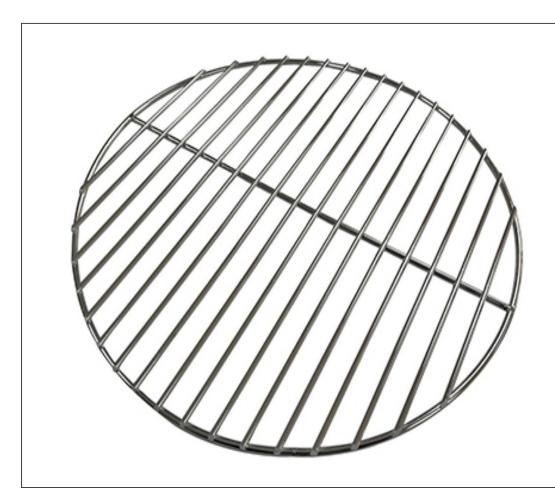

## Lot 039 (Per Unit)

| Lot <u>M F T</u><br>Total 2 0 2<br>ADDITIONAL INFORMATION:                                                                                                              |
|-------------------------------------------------------------------------------------------------------------------------------------------------------------------------|
| Lot Insurance: No<br>Availability: In the Ring<br>Delivery Date: Subject to payment<br>Free Kilometers included in bidding price: 0<br>Info 01:725 x 500cm S/STEEL GRID |
| Area: Vaalwater                                                                                                                                                         |
| Megamaster                                                                                                                                                              |
| R                                                                                                                                                                       |
| Autorioneens<br>Autorioneens                                                                                                                                            |