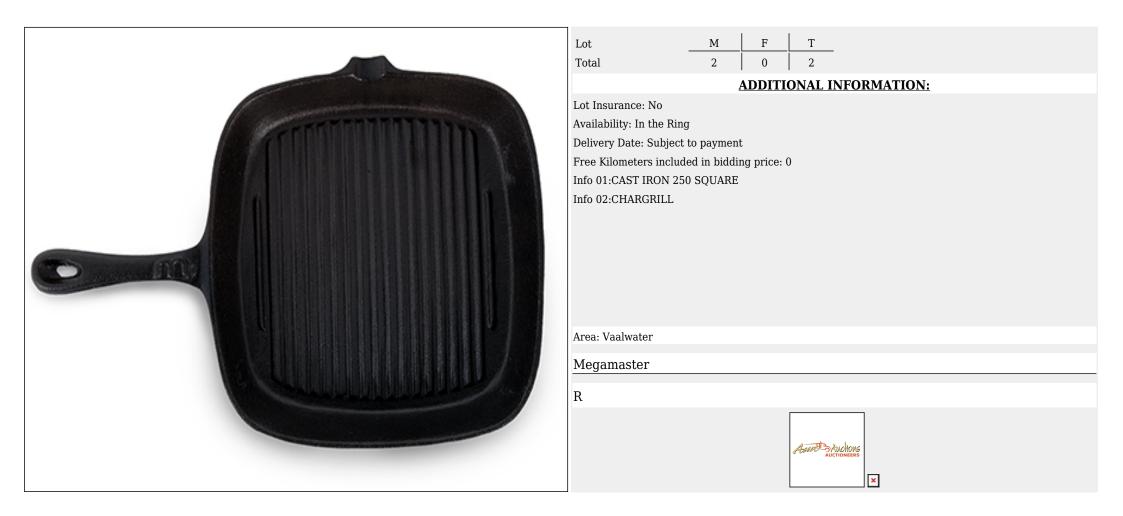

## Lot 031 (Per Unit)

# Megamaster - Megamaster

|  | LotMFTTotal202                               |
|--|----------------------------------------------|
|  | <b>ADDITIONAL INFORMATION:</b>               |
|  | Lot Insurance: No                            |
|  | Availability: In the Ring                    |
|  | Delivery Date: Subject to payment            |
|  | Free Kilometers included in bidding price: 0 |
|  | Info 01:260 ENAMEL ROUND PAN                 |
|  |                                              |
|  |                                              |
|  |                                              |
|  |                                              |
|  |                                              |
|  |                                              |
|  |                                              |
|  | Area: Vaalwater                              |
|  | Megamaster                                   |
|  |                                              |
|  | R                                            |
|  |                                              |
|  | August Stand                                 |
|  | - AUCTIONEERS                                |
|  | ×                                            |