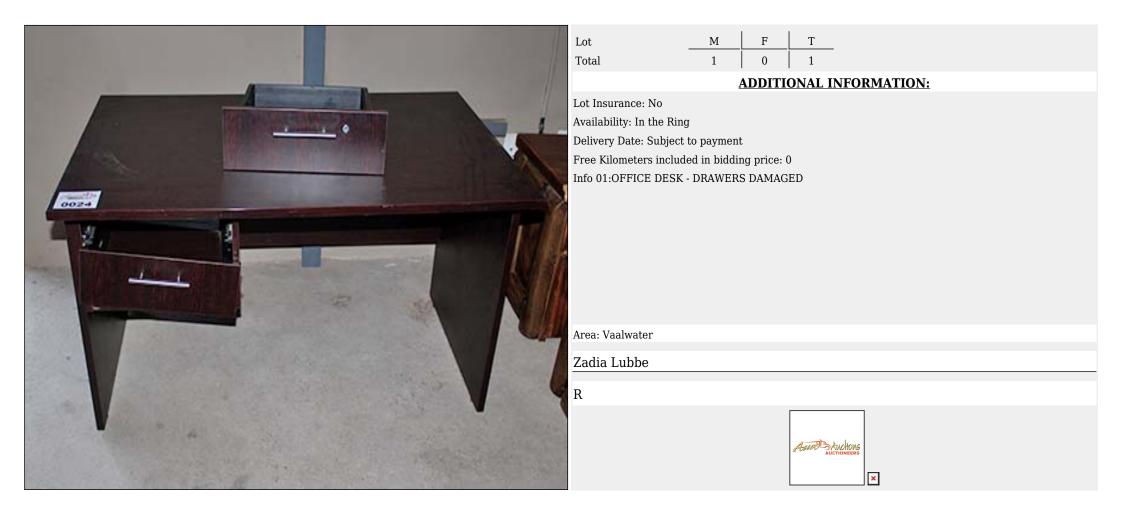

| ometers included in bidding price: 0 |  |  |  |  |
| BEDSIDE CABINETS                     |  |  |  |  |
|                                      |  |  |  |  |
|                                      |  |  |  |  |
|                                      |  |  |  |  |

| er |                                |   |  |
|----|--------------------------------|---|--|
|    |                                |   |  |
| )  |                                |   |  |
|    |                                |   |  |
|    |                                |   |  |
|    | Augure Stuctions               |   |  |
|    | August SAUCHOUS<br>AUCTIONEERS |   |  |
|    |                                | × |  |
|    |                                |   |  |



#### Lot 024 (Per Unit)

# Office & Study - Office & Study





### Lot 025.01 (Per Unit)

#### Moveables - Moveables





# Lot 025.02 (Per Unit)

# Outdoors - Outdoors

0025

| and the second            | Lot                                          | <u>M</u> F | T               |   |  |  |  |  |  |
|---------------------------|----------------------------------------------|------------|-----------------|---|--|--|--|--|--|
| 125                       | Total                                        | 1 0        | 1               |   |  |  |  |  |  |
| 13 25                     | ADDITIONAL INFORMATION:                      |            |                 |   |  |  |  |  |  |
| * *                       | Lot Insurance: No                            |            |                 |   |  |  |  |  |  |
|                           | Availability: In t