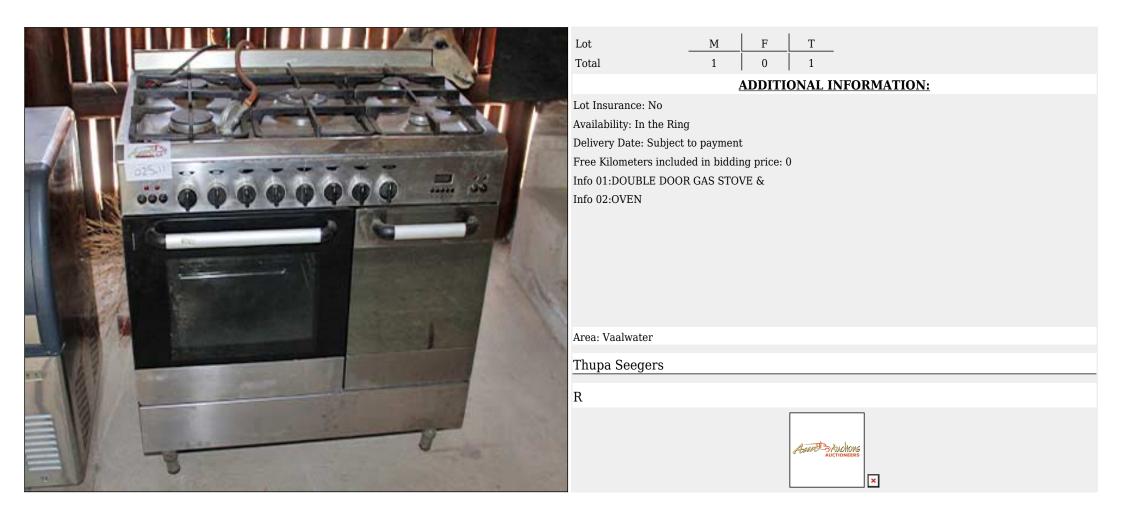

|       |
|                                                                                 |       |



#### Lot 025.07 (Per Unit)

#### Vehicles And Accessories -





# Lot 025.08 (Per Unit)

#### Outdoors - Outdoors

Lot Total Lot Insurance: No 025.8 Info 02:BAG Bushranger HEELIE BIN Area: Vaalwater R

T 1 Μ F 1 0 **ADDITIONAL INFORMATION:** Availability: In the Ring Delivery Date: Subject to payment Free Kilometers included in bidding price: 0 Info 01:FOLDABLE CAMP DUSTBIN WITH Hendrik Van Heerden Asser Auctions ×



# Lot 025.09 (Per Unit)

#### Outdoors - Outdoors

. . . . . . .





#### Lot 025.10 (Per Unit)

#### Outdoors - Outdoors

. . . . . .





# Lot 025.11 (Per Unit)

#### House And Kitchen - House and

· · · · · · ·





#### Lot 025.12 (Per Unit) He

#### House And Kitchen - House and





#### Lot 025.13 (Per Unit)

# Building And Maintenance -

T\_\_\_\_\_1 Lot М F 0 1 Total **ADDITIONAL INFORMATION:** Lot Insurance: No Availability: In the Ring Delivery Date: Subject to payment Free Kilometers included in bidding price: 0 Info 01:2 x LARGE STAINLESS STEEL Info 02:BASINS Area: Vaalwater Thupa Seegers R Asser Auctions ×



# Lot 025.14 (Per Unit)

#### Building And Maintenance -

<u>Т</u> 1 Lot М F 0 Total 1 **ADDITIONAL INFORMATION:** Lot Insurance: No Availability: In the Ring Delivery Date: Subject to payment Free Kilometers included in bidding price: 0 Info 01:2 x MEDUIM STAINLESS STEEL Info 02:BASINS 25 Area: Vaalwater Thupa Seegers R Asser Auctions ×



## Lot 025.15 (Per Unit)

# Building And