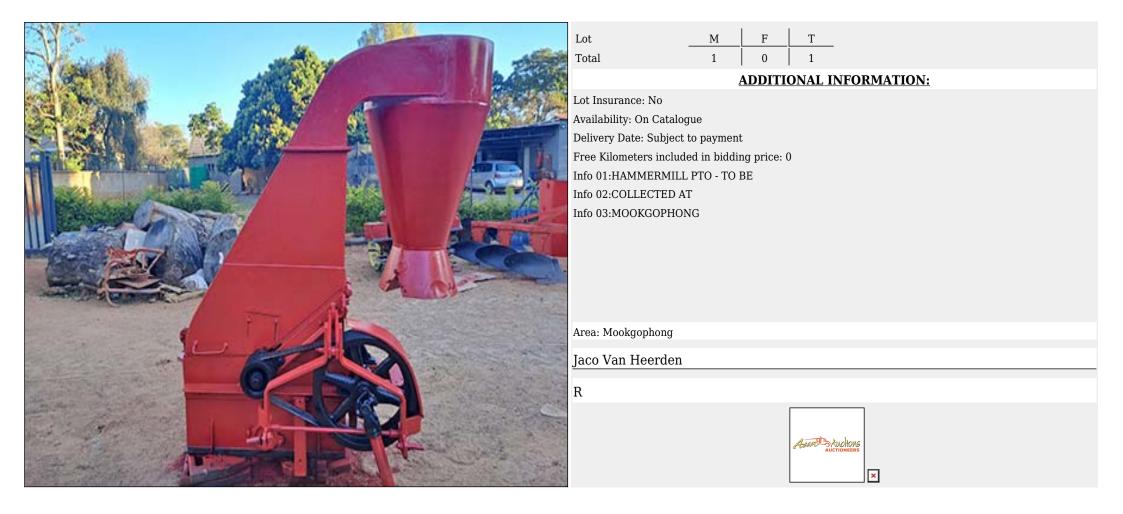

# Lot 016-C01 (Per Unit) Farm Implements - Farm

 
 M
 F
 T

 1
 0
 1
 Lot Total **ADDITIONAL INFORMATION:** Lot Insurance: No Delivery Date: Subject to payment Free Kilometers included in bidding price: 0 Info 01:2 FURROW PLOUGH - TO BE Info 02:COLLECTED AT Info 03:MOOKGOPHONG Area: Mookgophong Jaco Van Heerden R Asser Auctions ×

# Lot 016-C02 (Per Unit) Farm Implements - Farm

T 1 F Lot М 0 Total 1 **ADDITIONAL INFORMATION:** Lot Insurance: No Availability: On Catalogue Delivery Date: Subject to payment Free Kilometers included in bidding price: 0 Info 01:RED 3 DISC PLOUGH - TO Info 02:BE COLLECTED AT Info 03:MOOKGOPHONG Area: Mookgophong Jaco Van Heerden R Asser Auctions ×