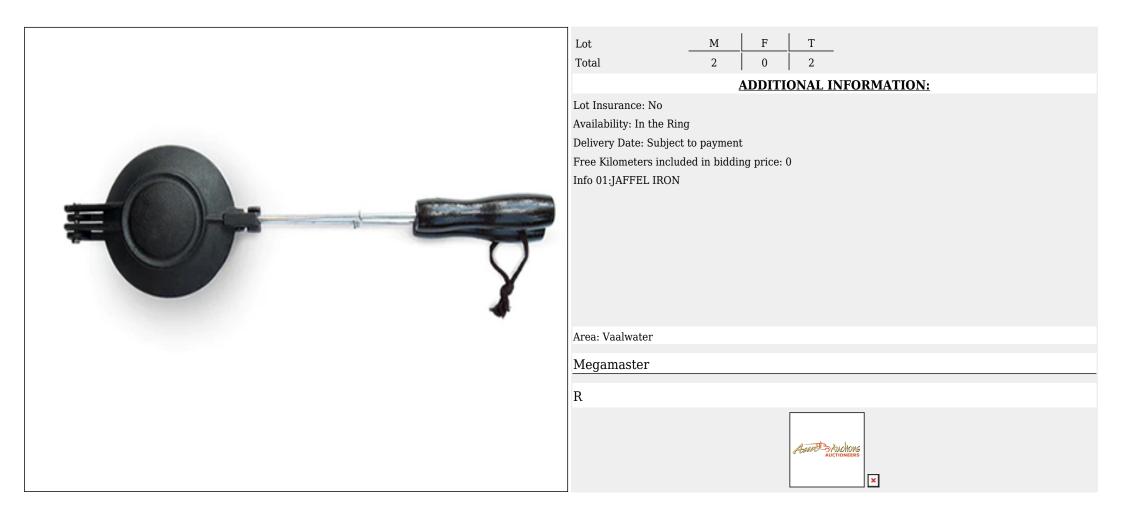

## Lot 031 (Per Unit)

# Megamaster - Megamaster

|  | LotMFTTotal202                               |
|--|----------------------------------------------|
|  | <b>ADDITIONAL INFORMATION:</b>               |
|  | Lot Insurance: No                            |
|  | Availability: In the Ring                    |
|  | Delivery Date: Subject to payment            |
|  | Free Kilometers included in bidding price: 0 |
|  | Info 01:260 ENAMEL ROUND PAN                 |
|  |                                              |
|  |                                              |
|  |                                              |
|  |                                              |
|  |                                              |
|  |                                              |
|  |                                              |
|  | Area: Vaalwater                              |
|  | Megamaster                                   |
|  |                                              |
|  | R                                            |
|  |                                              |
|  | August Stand                                 |
|  | - AUCTIONEERS                                |
|  | ×                                            |