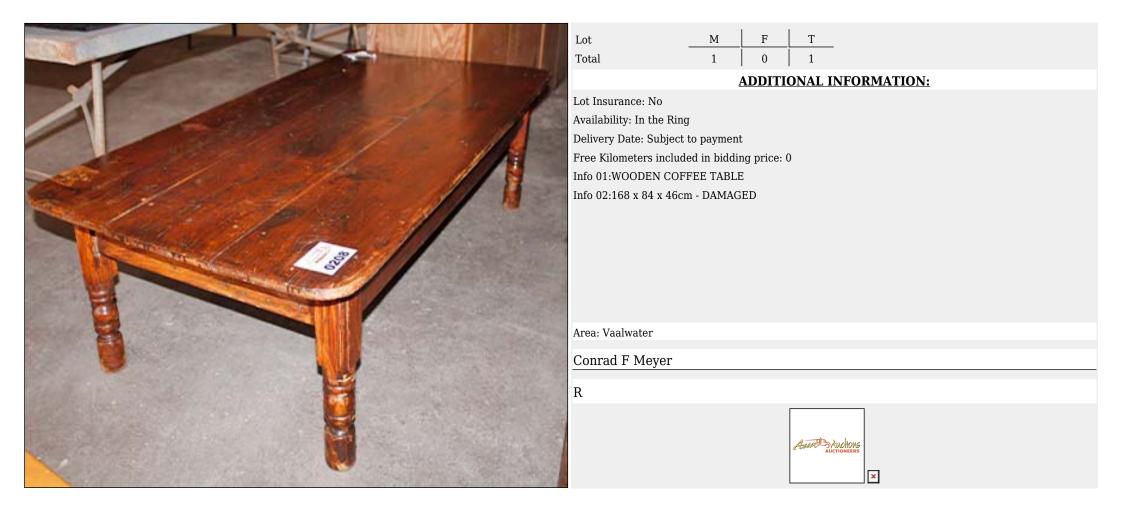

# Lot 025.02 (Per Unit)

# Outdoors - Outdoors

0025

| and the second            | Lot                                          | <u>M</u> F | T               |   |  |  |  |  |  |
|---------------------------|----------------------------------------------|------------|-----------------|---|--|--|--|--|--|
| 125                       | Total                                        | 1 0        | 1               |   |  |  |  |  |  |
| 13 25                     | ADDITIONAL INFORMATION:                      |            |                 |   |  |  |  |  |  |
| * *                       | Lot Insurance: No                            |            |                 |   |  |  |  |  |  |
|                           | Availability: In the Ring                    |            |                 |   |  |  |  |  |  |
| 1 - 4 - 4                 | Delivery Date: Subject to payment            |            |                 |   |  |  |  |  |  |
| and the                   | Free Kilometers included in bidding price: 0 |            |                 |   |  |  |  |  |  |
| a state                   | Info 01:DOUBLE JERRY CAN & GAS BOTTLE        |            |                 |   |  |  |  |  |  |
| T.                        | Info 02:ROOF RACK HOLDER                     |            |                 |   |  |  |  |  |  |
| and the second            |                                              |            |                 |   |  |  |  |  |  |
| Contraction of the second |                                              |            |                 |   |  |  |  |  |  |
| 1. 25                     |                                              |            |                 |   |  |  |  |  |  |
| 1.0000                    |                                              |            |                 |   |  |  |  |  |  |
| 1990                      |                                              |            |                 |   |  |  |  |  |  |
| Carlos St.                | Area: Vaalwater                              |            |                 |   |  |  |  |  |  |
|                           | Hendrik Van Heerden                          |            |                 |   |  |  |  |  |  |
| Engla                     |                                              | en         |                 |   |  |  |  |  |  |
| Select                    | R                                            |            |                 |   |  |  |  |  |  |
| 100 - TV                  |                                              |            |                 | ] |  |  |  |  |  |
| 2                         |                                              |            | Annelladauchous |   |  |  |  |  |  |
| 21.2.7                    |                                              |            | AUCTIONEERS     |   |  |  |  |  |  |
| 122                       |                                              |            |                 | × |  |  |  |  |  |