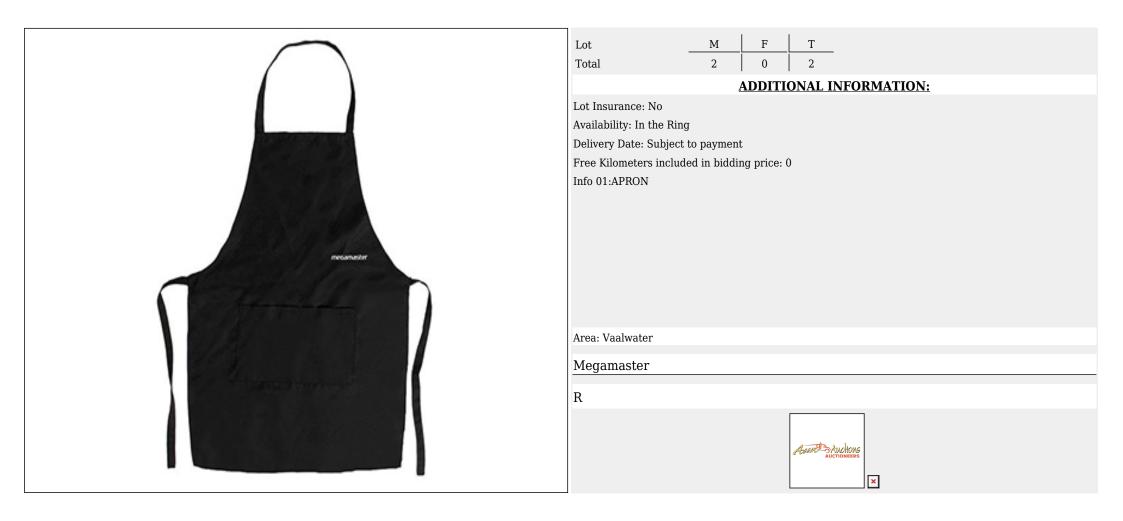

|
| Area: Vaalwater                                                                                                                                                         |
| Megamaster                                                                                                                                                              |
| R                                                                                                                                                                       |
| Automotioneers                                                                                                                                                          |



## Lot 044 (Per Unit)

## Megamaster - Megamaster

LDLIFE AUCTIONS





# Lot 045 (Per Unit)

## Megamaster - Megamaster





# Lot 046 (Per Unit)

## Megamaster - Megamaster





## Lot 047 (Per Unit)

|  | Lot <u>M F T</u><br>Total 1 0 1                                                                                                                                                                                         |
|--|-------------------------------------------------------------------------------------------------------------------------------------------------------------------------------------------------------------------------|
|  | ADDITIONAL INFORMATION:<br>Lot Insurance: No<br>Availability: In the Ring<br>Delivery Date: Subject to payment<br>Free Kilometers included in bidding price: 0<br>Info 01:BOSCA SPIRIT 380 S/STEEL<br>Info 02:FIREPLAC