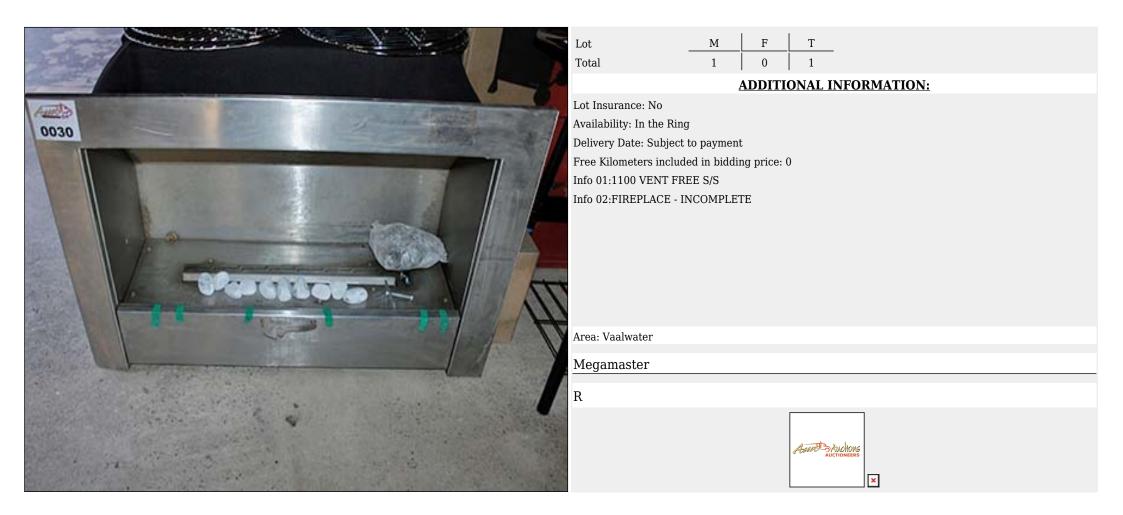

#### Lot 030 (Per Unit)

## Lot 031 (Per Unit)

# Megamaster - Megamaster

|  | LotMFTTotal202                               |
|--|----------------------------------------------|
|  | <b>ADDITIONAL INFORMATION:</b>               |
|  | Lot Insurance: No                            |
|  | Availability: In the Ring                    |
|  | Delivery Date: Subject to payment            |
|  | Free Kilometers included in bidding price: 0 |
|  | Info 01:260 ENAMEL ROUND PAN                 |
|  |                                              |
|  |                                              |
|  |                                              |
|  |                                              |
|  |                                              |
|  |                                              |
|  |                                              |
|  | Area: Vaalwater                              |
|  | Megamaster                                   |
|  |                                              |
|  | R                                            |
|  |                                              |
|  | August Stand                                 |
|  | - AUCTIONEERS                                |
|  | ×                                            |