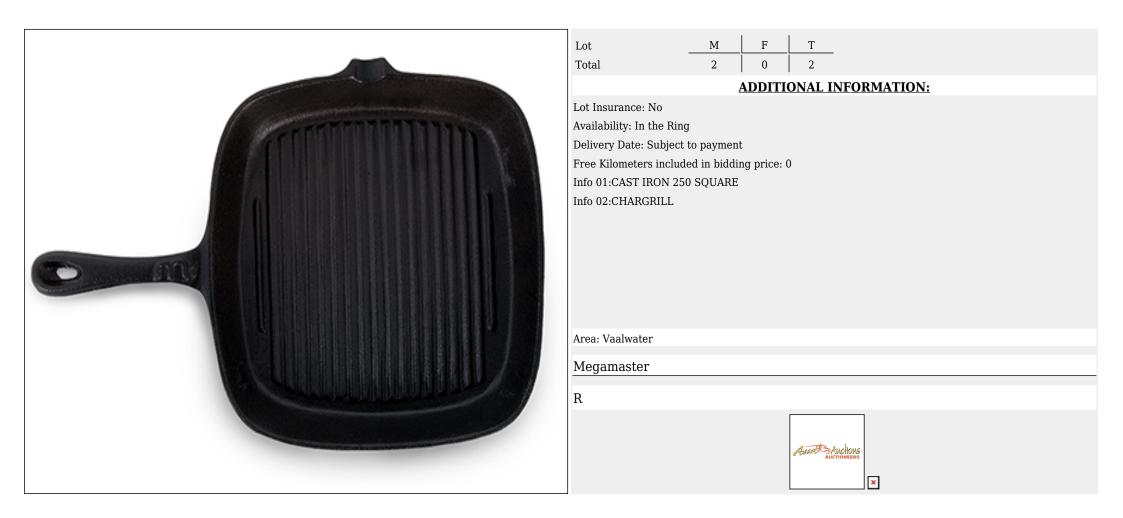

# Megamaster - Megamaster

|  | LotMFTTotal202                               |
|--|----------------------------------------------|
|  | <b>ADDITIONAL INFORMATION:</b>               |
|  | Lot Insurance: No                            |
|  | Availability: In the Ring                    |
|  | Delivery Date: Subject to payment            |
|  | Free Kilometers included in bidding price: 0 |
|  | Info 01:260 ENAMEL ROUND PAN                 |
|  |                                              |
|  |                                              |
|  |                                              |
|  |                                              |
|  |                                              |
|  |                                              |
|  |                                              |
|  | Area: Vaalwater                              |
|  | Megamaster                                   |
|  |                                              |
|  | R                                            |
|  |                                              |
|  | August Stand                                 |
|  | - AUCTIONEERS                                |
|  | ×                                            |

### Lot 032 (Per Unit)

## Megamaster - Megamaster