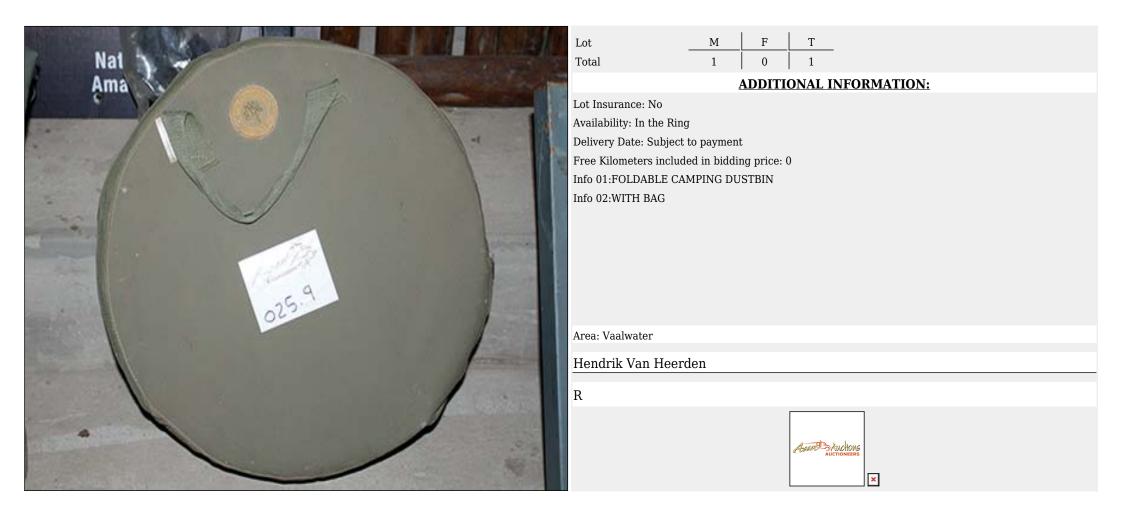

# Lot 025.08 (Per Unit)

#### Outdoors - Outdoors

Lot Total Lot Insurance: No 025.8 Info 02:BAG Bushranger HEELIE BIN Area: Vaalwater R

T 1 Μ F 1 0 **ADDITIONAL INFORMATION:** Availability: In the Ring Delivery Date: Subject to payment Free Kilometers included in bidding price: 0 Info 01:FOLDABLE CAMP DUSTBIN WITH Hendrik Van Heerden Asser Auctions ×