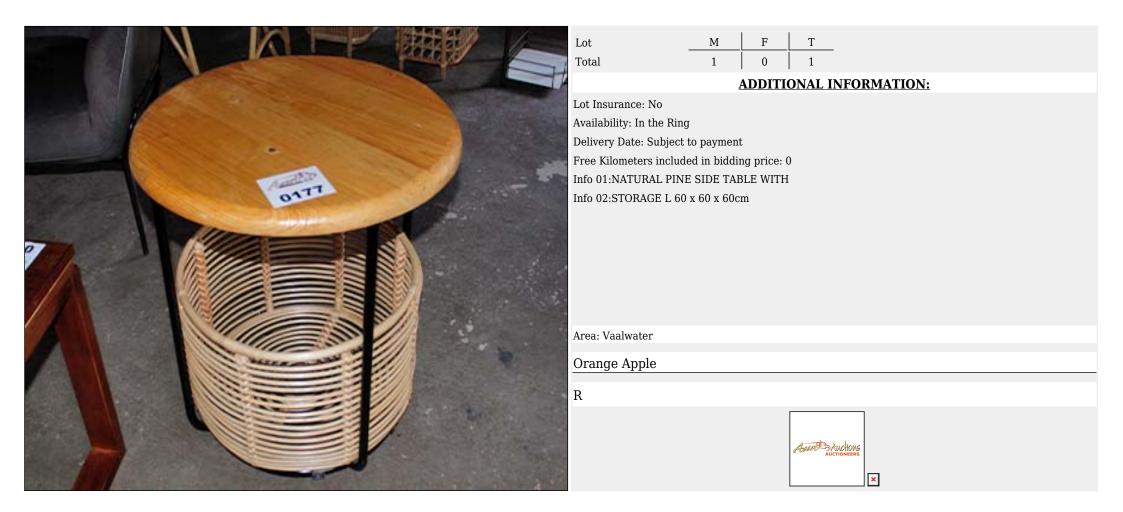

# Outdoors - Outdoors

0025

| and the second            | Lot                                          | <u>M</u> F | T               |   |  |  |  |  |  |
|---------------------------|----------------------------------------------|------------|-----------------|---|--|--|--|--|--|
| 125                       | Total                                        | 1 0        | 1               |   |  |  |  |  |  |
| 13 25                     | ADDITIONAL INFORMATION:                      |            |                 |   |  |  |  |  |  |
| * *                       | Lot Insurance: No                            |            |                 |   |  |  |  |  |  |
|                           | Availability: In the Ring                    |            |                 |   |  |  |  |  |  |
| 1 - 4 - 4                 | Delivery Date: Subject to payment            |            |                 |   |  |  |  |  |  |
| and the                   | Free Kilometers included in bidding price: 0 |            |                 |   |  |  |  |  |  |
| a state                   | Info 01:DOUBLE JERRY CAN & GAS BOTTLE        |            |                 |   |  |  |  |  |  |
| T.                        | Info 02:ROOF RACK HOLDER                     |            |                 |   |  |  |  |  |  |
| and the second            |                                              |            |                 |   |  |  |  |  |  |
| Contraction of the second |                                              |            |                 |   |  |  |  |  |  |
| 1. 25                     |                                              |            |                 |   |  |  |  |  |  |
| 1.0000                    |                                              |            |                 |   |  |  |  |  |  |
| 1990                      |                                              |            |                 |   |  |  |  |  |  |
| Carlos St.                | Area: Vaalwater                              |            |                 |   |  |  |  |  |  |
|                           | Hendrik Van Heerden                          |            |                 |   |  |  |  |  |  |
| Engla                     |                                              | en         |                 |   |  |  |  |  |  |
| Select                    | R                                            |            |                 |   |  |  |  |  |  |
| 100 - TV                  |                                              |            |                 | ] |  |  |  |  |  |
| 2                         |                                              |            | Annelladauchous |   |  |  |  |  |  |
| 21.2.7                    |                                              |            | AUCTIONEERS     |   |  |  |  |  |  |
| 122                       |                                              |            |                 | × |  |  |  |  |  |