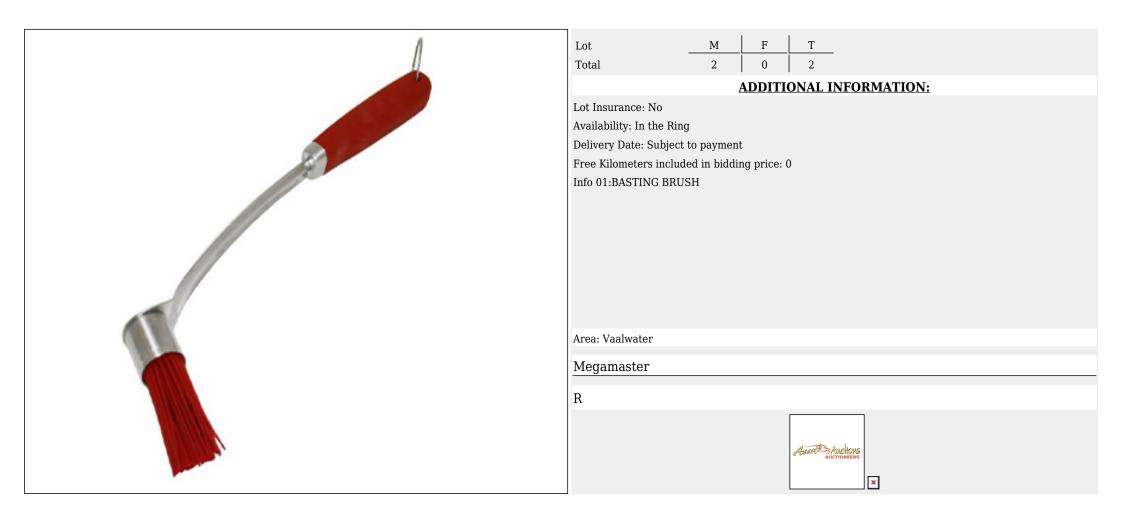

ater                                                                                                                                                         |
| Megamaster                                                                                                                                                              |
| R                                                                                                                                                                       |
| Automotioneers                                                                                                                                                          |



## Lot 044 (Per Unit)

## Megamaster - Megamaster

LDLIFE AUCTIONS





# Lot 045 (Per Unit)

## Megamaster - Megamaster





# Lot 046 (Per Unit)

## Megamaster - Megamaster





## Lot 047 (Per Unit)

|  | Lot <u>M F T</u><br>Total 1 0 1                                                                                                                                                                                         |
|--|-------------------------------------------------------------------------------------------------------------------------------------------------------------------------------------------------------------------------|
|  | ADDITIONAL INFORMATION:<br>Lot Insurance: No<br>Availability: In the Ring<br>Delivery Date: Subject to payment<br>Free Kilometers included in bidding price: 0<br>Info 01:BOSCA SPIRIT 380 S/STEEL<br>Info 02:FIREPLACE |
|  | Area: Vaalwater<br>Megamaster