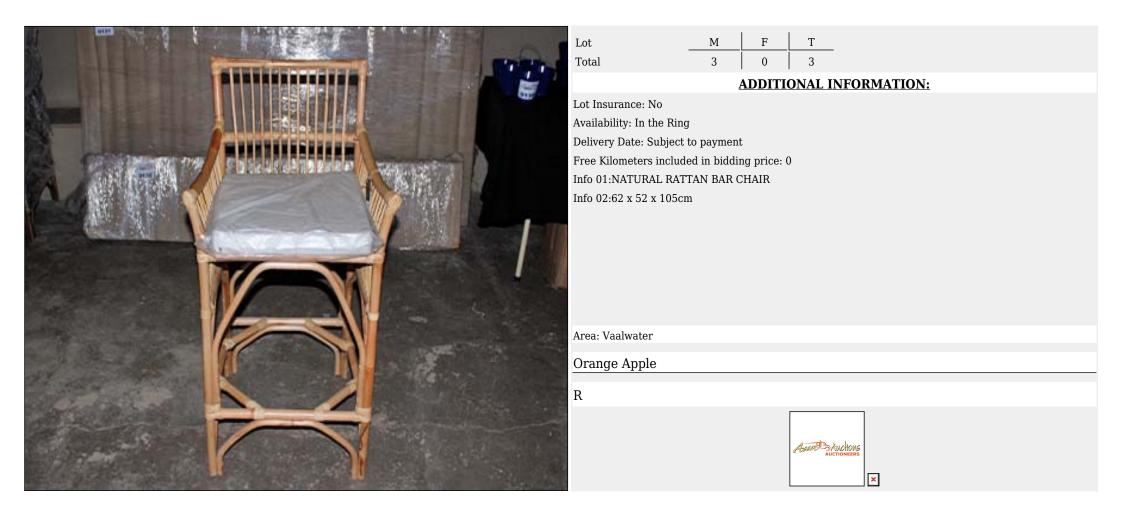

### Lot 007 (Per Unit)

#### Farm Equipment - Farm

T 1 М F Lot 0 1 Total **ADDITIONAL INFORMATION:** Lot Insurance: No Availability: In the Ring Delivery Date: Subject to payment Free Kilometers included in bidding price: 0 Info 01:GREEN TIPPING TRAILER Info 02:WITH LOW SIDES Area: Vaalwater Thupa Seegers R 1. Jacob and a second Asser Auctions To Dorth ×