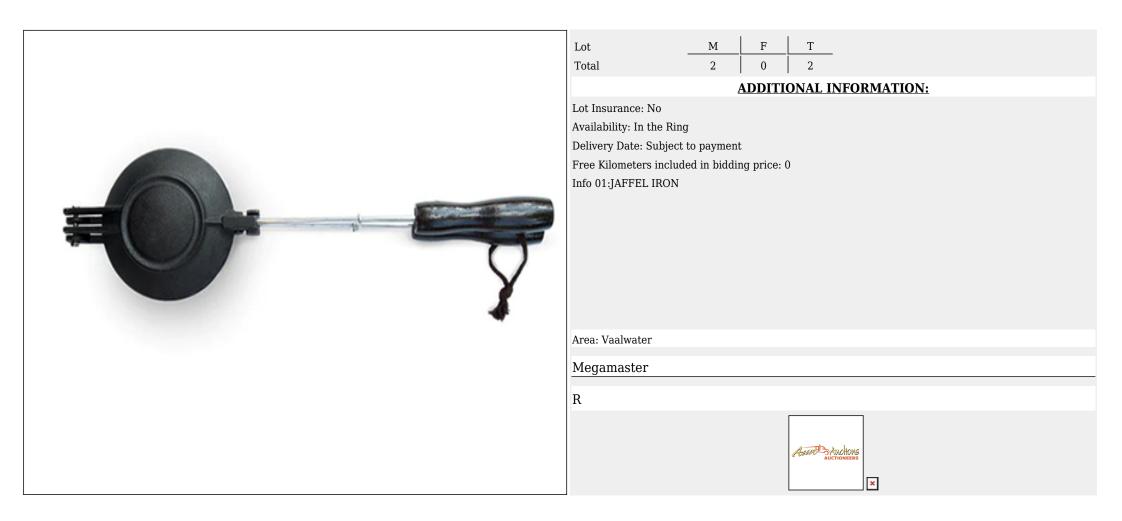

## Lot 031 (Per Unit)

# Megamaster - Megamaster

|  | LotMFTTotal202                               |
|--|----------------------------------------------|
|  | <b>ADDITIONAL INFORMATION:</b>               |
|  | Lot Insurance: No                            |
|  | Availability: In the Ring                    |
|  | Delivery Date: Subject to payment            |
|  | Free Kilometers included in bidding price: 0 |
|  | Info 01:260 ENAMEL ROUND PAN                 |
|  |                                              |
|  |                                              |
|  |                                              |
|  |                                              |
|  |                                              |
|  |                                              |
|  |                                              |
|  | Area: Vaalwater                              |
|  | Megamaster                                   |
|  |                                              |
|  | R                                            |
|  |                                              |
|  | August Stand                                 |
|  | - AUCTIONEERS                                |
|  | ×                                            |