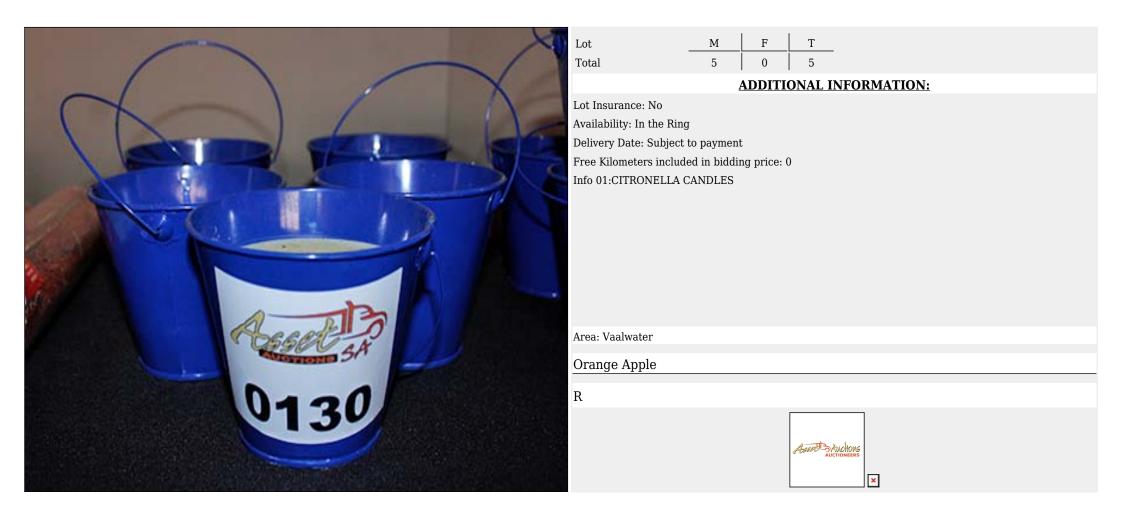

### Lot 007 (Per Unit)

#### Farm Equipment - Farm

T 1 М F Lot 0 1 Total **ADDITIONAL INFORMATION:** Lot Insurance: No Availability: In the Ring Delivery Date: Subject to payment Free Kilometers included in bidding price: 0 Info 01:GREEN TIPPING TRAILER Info 02:WITH LOW SIDES Area: Vaalwater Thupa Seegers R 1. Jacob and a second Asser Auctions To Dorth ×