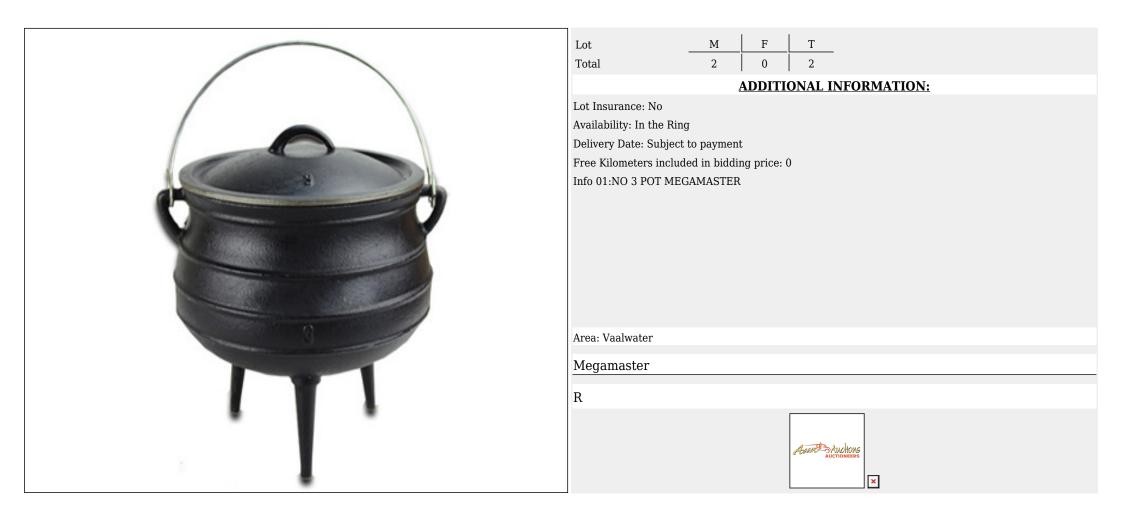

## Lot 031 (Per Unit)

# Megamaster - Megamaster

|  | LotMFTTotal202                               |
|--|----------------------------------------------|
|  | <b>ADDITIONAL INFORMATION:</b>               |
|  | Lot Insurance: No                            |
|  | Availability: In the Ring                    |
|  | Delivery Date: Subject to payment            |
|  | Free Kilometers included in bidding price: 0 |
|  | Info 01:260 ENAMEL ROUND PAN                 |
|  |                                              |
|  |                                              |
|  |                                              |
|  |                                              |
|  |                                              |
|  |                                              |
|  |                                              |
|  | Area: Vaalwater                              |
|  | Megamaster                                   |
|  |                                              |
|  | R                                            |
|  |                                              |
|  | August Stand                                 |
|  | - AUCTIONEERS                                |
|  | ×                                            |