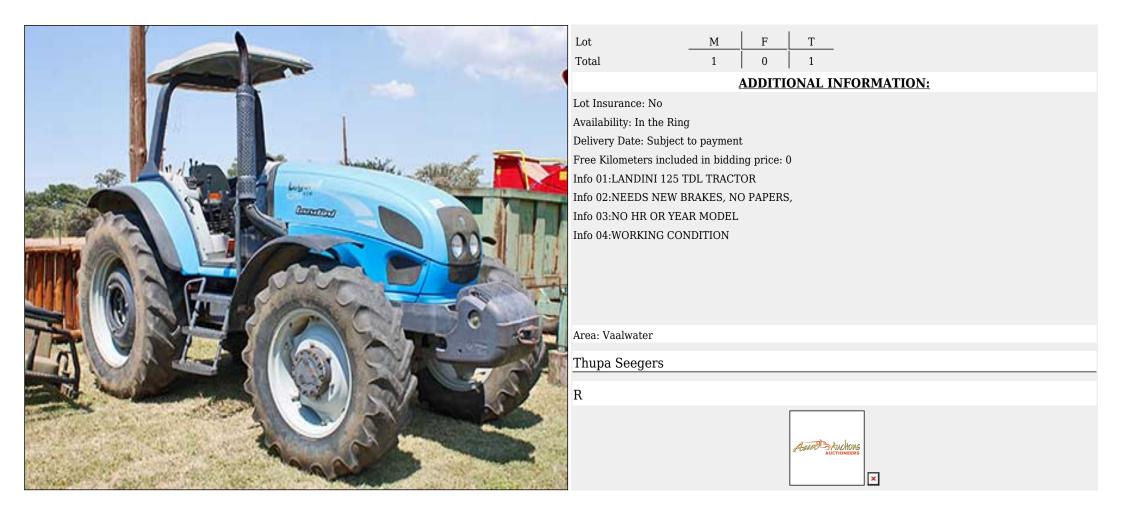

Μ F Total 0 1 **ADDITIONAL INFORMATION:** Lot Insurance: No Availability: In the Ring Delivery Date: Subject to payment Free Kilometers included in bidding price: 0 Info 01:SCRAPPER/DAM SCOOP Station Sales Area: Vaalwater Thupa Seegers R Asser Stuctions ×



### Lot 007 (Per Unit)

#### Farm Equipment - Farm

T 1 М F Lot 0 1 Total **ADDITIONAL INFORMATION:** Lot Insurance: No Availability: In the Ring Delivery Date: Subject to payment Free Kilometers included in bidding price: 0 Info 01:GREEN TIPPING TRAILER Info 02:WITH LOW SIDES Area: Vaalwater Thupa Seegers R 1. Jacob and a second Asser Auctions To Dorth ×



### Lot 008 (Per Unit)

#### Moveables - Moveables

.





### Lot 009 (Per Unit)

#### Moveables - Moveables

. . . .





### Lot 010 (Per Unit)

# Farming Equipment - Farming





# Lot 011.1 (Per Unit)

#### Vehicles And Accessories -





# Lot 011.2 (Per Unit)

## Farming Equipment - Farming

T 1 Lot F М 0 1 Total **ADDITIONAL INFORMATION:** Lot Insurance: No Availability: In the Ring Delivery Date: Subject to payment Free Kilometers included in bidding price: 0 Info 01:WHITE FLATBED TRAILER Area: Vaalwater Thupa Seegers R Asser Auctions ×



# Lot 011.3 (Per Unit)

### Vehicles And Accessories -





# Lot 011.4 (Per Unit)

### Vehicles And Accessories -





### Lot 011.5 (Per Unit)

.

## Farming Equipment - Farming

T 1 М F Lot 0 1 Total **ADDITIONAL INFORMATION:** Lot Insurance: No Availability: In the Ring Delivery Date: Subject to payment Free Kilometers included in bidding price: 0 Info 01:MULTI PURPOSE FLATBED TRAILER Area: Vaalwater Thupa Seegers R