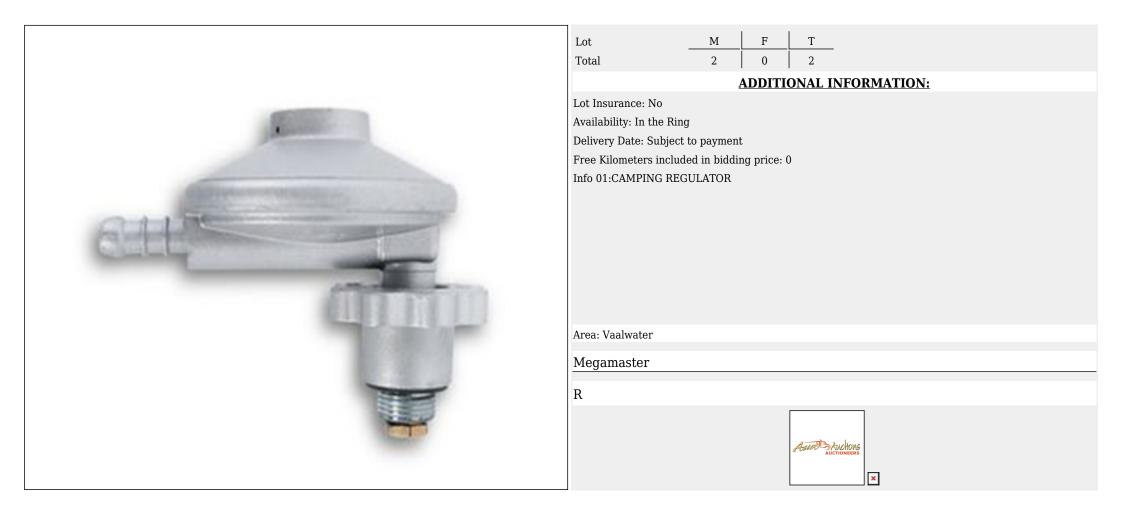

#### Lot 030 (Per Unit)

## Lot 031 (Per Unit)

# Megamaster - Megamaster

|  | LotMFTTotal202                               |
|--|----------------------------------------------|
|  | <b>ADDITIONAL INFORMATION:</b>               |
|  | Lot Insurance: No                            |
|  | Availability: In the Ring                    |
|  | Delivery Date: Subject to payment            |
|  | Free Kilometers included in bidding price: 0 |
|  | Info 01:260 ENAMEL ROUND PAN                 |
|  |                                              |
|  |                                              |
|  |                                              |
|  |                                              |
|  |                                              |
|  |                                              |
|  |                                              |
|  | Area: Vaalwater                              |
|  | Megamaster                                   |
|  |                                              |
|  | R                                            |
|  |                                              |
|  | August Stand                                 |
|  | - AUCTIONEERS                                |
|  | ×                                            |