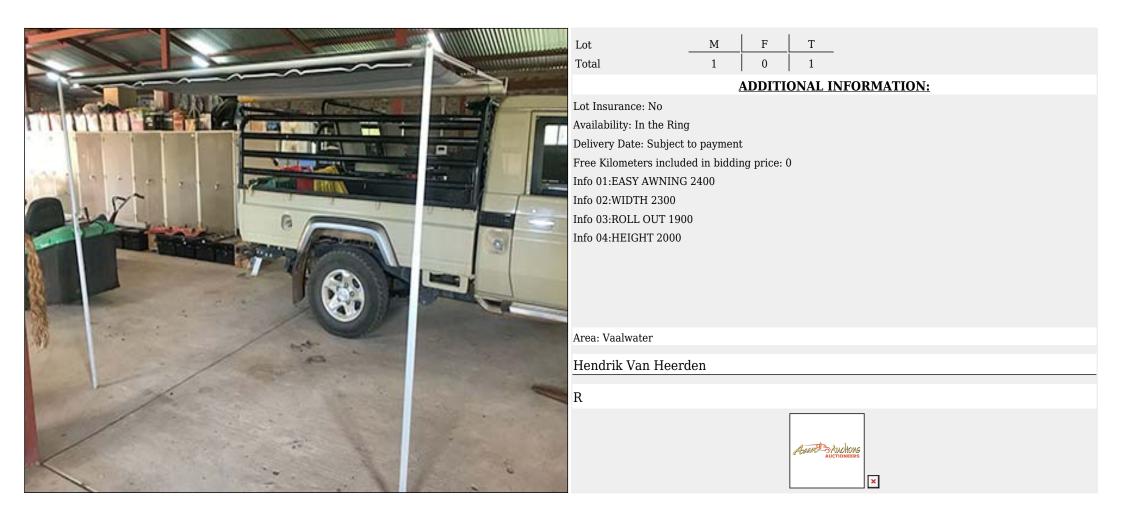

# Lot 025.02 (Per Unit)

# Outdoors - Outdoors

0025

| and the second            | Lot                                          | <u>M</u> F | T               |   |  |  |  |  |  |
|---------------------------|----------------------------------------------|------------|-----------------|---|--|--|--|--|--|
| 125                       | Total                                        | 1 0        | 1               |   |  |  |  |  |  |
| 13 25                     | ADDITIONAL INFORMATION:                      |            |                 |   |  |  |  |  |  |
| * *                       | Lot Insurance: No                            |            |                 |   |  |  |  |  |  |
|                           | Availability: In the Ring                    |            |                 |   |  |  |  |  |  |
| 1 - 4 - 4                 | Delivery Date: Subject to payment            |            |                 |   |  |  |  |  |  |
| and the                   | Free Kilometers included in bidding price: 0 |            |                 |   |  |  |  |  |  |
| a state                   | Info 01:DOUBLE JERRY CAN & GAS BOTTLE        |            |                 |   |  |  |  |  |  |
| T.                        | Info 02:ROOF RACK HOLDER                     |            |                 |   |  |  |  |  |  |
| and the second            |                                              |            |                 |   |  |  |  |  |  |
| Contraction of the second |                                              |            |                 |   |  |  |  |  |  |
| 1. 25                     |                                              |            |                 |   |  |  |  |  |  |
| 1.0000                    |                                              |            |                 |   |  |  |  |  |  |
| 1990                      |                                              |            |                 |   |  |  |  |  |  |
| Carlos St.                | Area: Vaalwater                              |            |                 |   |  |  |  |  |  |
|                           | Hendrik Van Heerden                          |            |                 |   |  |  |  |  |  |
| Engla                     |                                              | en         |                 |   |  |  |  |  |  |
| Select                    | R                                            |            |                 |   |  |  |  |  |  |
| 100 - TV                  |                                              |            |                 | ] |  |  |  |  |  |
| 2                         |                                              |            | Annelladauchous |   |  |  |  |  |  |
| 21.2.7                    |                                              |            | AUCTIONEERS     |   |  |  |  |  |  |
| 122                       |                                              |            |                 | × |  |  |  |  |  |