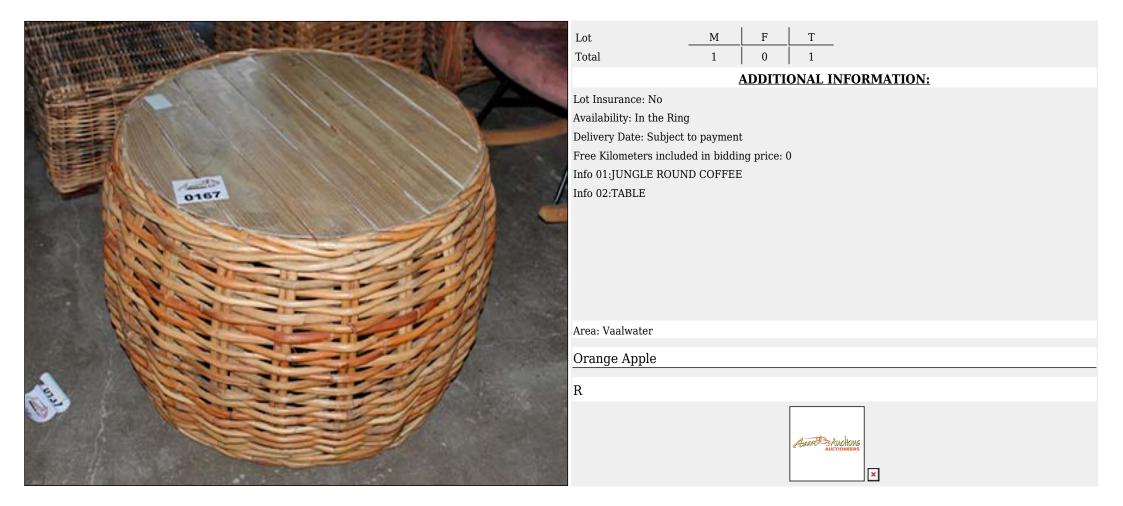

### Lot 007 (Per Unit)

#### Farm Equipment - Farm

T 1 М F Lot 0 1 Total **ADDITIONAL INFORMATION:** Lot Insurance: No Availability: In the Ring Delivery Date: Subject to payment Free Kilometers included in bidding price: 0 Info 01:GREEN TIPPING TRAILER Info 02:WITH LOW SIDES Area: Vaalwater Thupa Seegers R 1. Jacob and a second Asser Auctions To Dorth ×