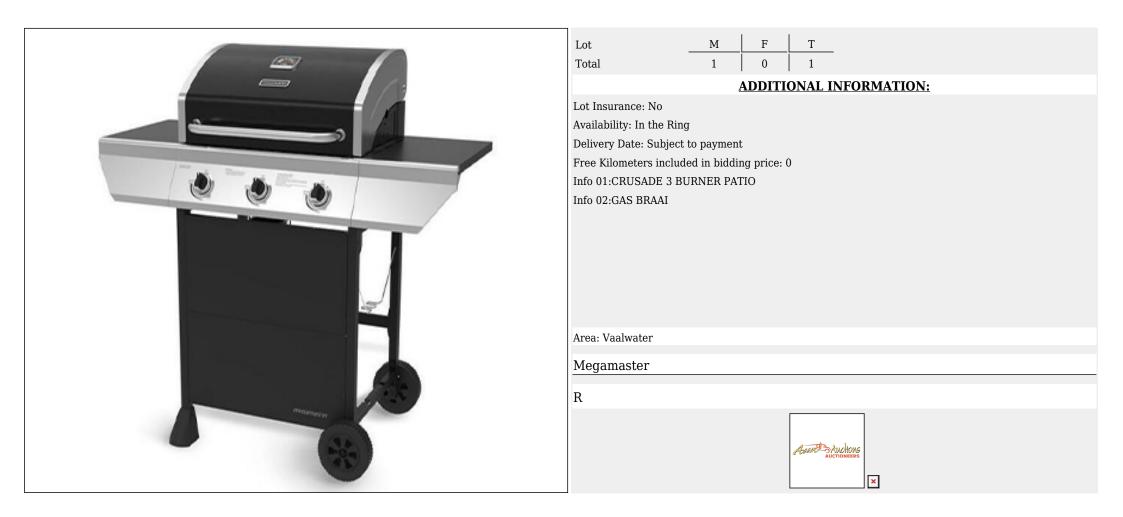

# Lot 079 (Per Unit)

# Megamaster - Megamaster

|             | Lot         M         F         T           Total         1         0         1 |
|-------------|---------------------------------------------------------------------------------|
|             | <b>ADDITIONAL INFORMATION:</b>                                                  |
| (Commenced) | Lot Insurance: No                                                               |
|             | Availability: In the Ring                                                       |
|             | Delivery Date: Subject to payment                                               |
|             | Free Kilometers included in bidding price: 0                                    |
|             | Info 01:SIZZLER 320 PATIO GAS BRAAI                                             |
|             |                                                                                 |
|             |                                                                                 |
|             |                                                                                 |
|             |                                                                                 |
|             |                                                                                 |
|             |                                                                                 |
|             | Area: Vaalwater                                                                 |
|             | Megamaster                                                                      |
|             |                                                                                 |
|             | R                                                                               |
|             |                                                                                 |
|             | Autono Skuchous                                                                 |
|             | a or Auctioneers                                                                |
|             | ×                                                                               |