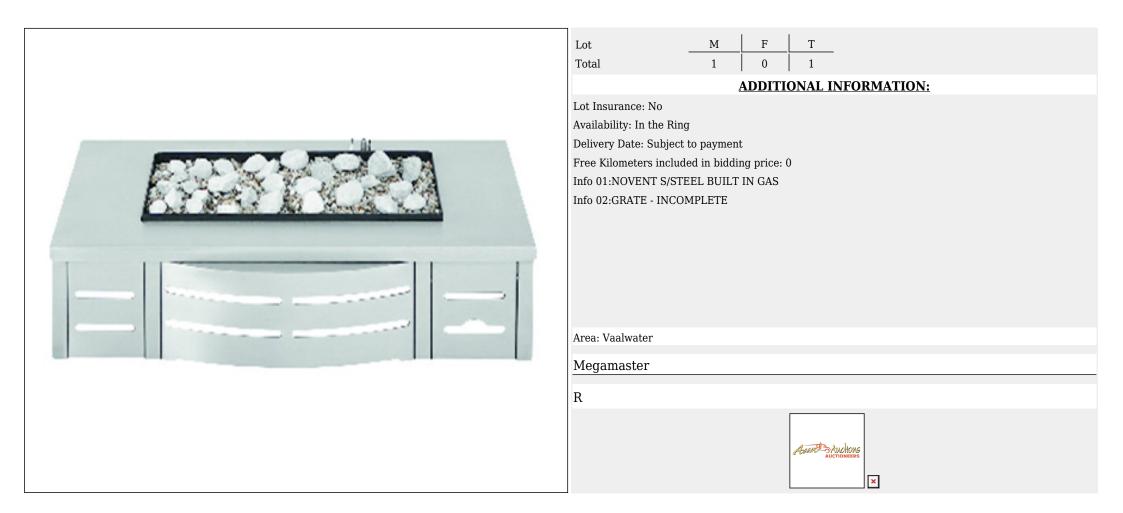

# Lot 043 (Per Unit)

# Megamaster - Megamaster

| LotMFTTotal202                                                                                                                                                          |
|-------------------------------------------------------------------------------------------------------------------------------------------------------------------------|
| ADDITIONAL INFORMATION:                                                                                                                                                 |
| Lot Insurance: No<br>Availability: In the Ring<br>Delivery Date: Subject to payment<br>Free Kilometers included in bidding price: 0<br>Info 01:900 X 500cm S/STEEL GRID |
|                                                                                                                                                                         |
| Area: Vaalwater                                                                                                                                                         |
| Megamaster                                                                                                                                                              |
| R                                                                                                                                                                       |
| Automotioneers                                                                                                                                                          |