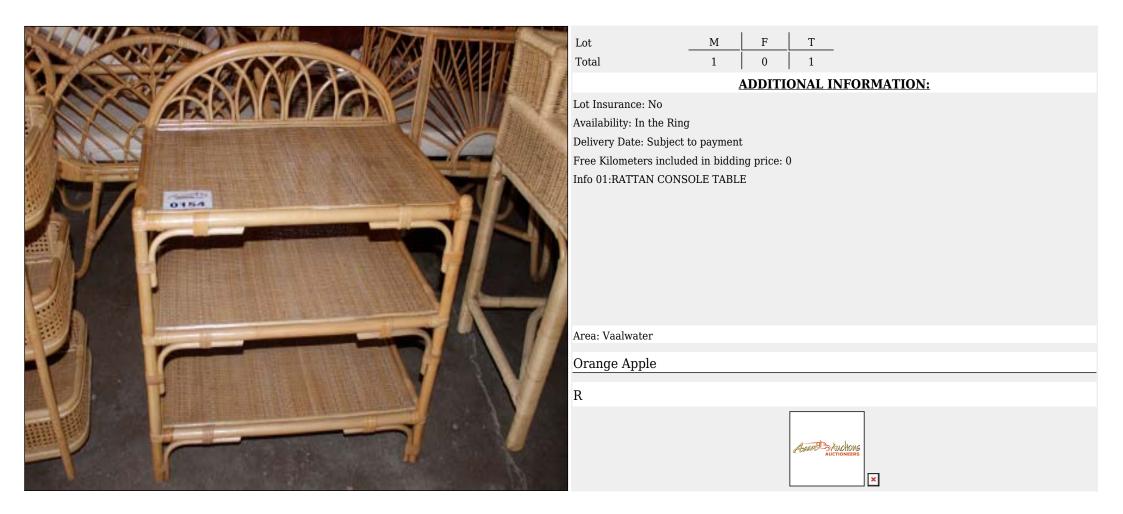

# Megamaster - Megamaster

|  | LotMFTTotal202                               |
|--|----------------------------------------------|
|  | <b>ADDITIONAL INFORMATION:</b>               |
|  | Lot Insurance: No                            |
|  | Availability: In the Ring                    |
|  | Delivery Date: Subject to payment            |
|  | Free Kilometers included in bidding price: 0 |
|  | Info 01:260 ENAMEL ROUND PAN                 |
|  |                                              |
|  |                                              |
|  |                                              |
|  |                                              |
|  |                                              |
|  |                                              |
|  |                                              |
|  | Area: Vaalwater                              |
|  | Megamaster                                   |
|  |                                              |
|  | R                                            |
|  |                                              |
|  | August Stand                                 |
|  | - AUCTIONEERS                                |
|  | ×                                            |