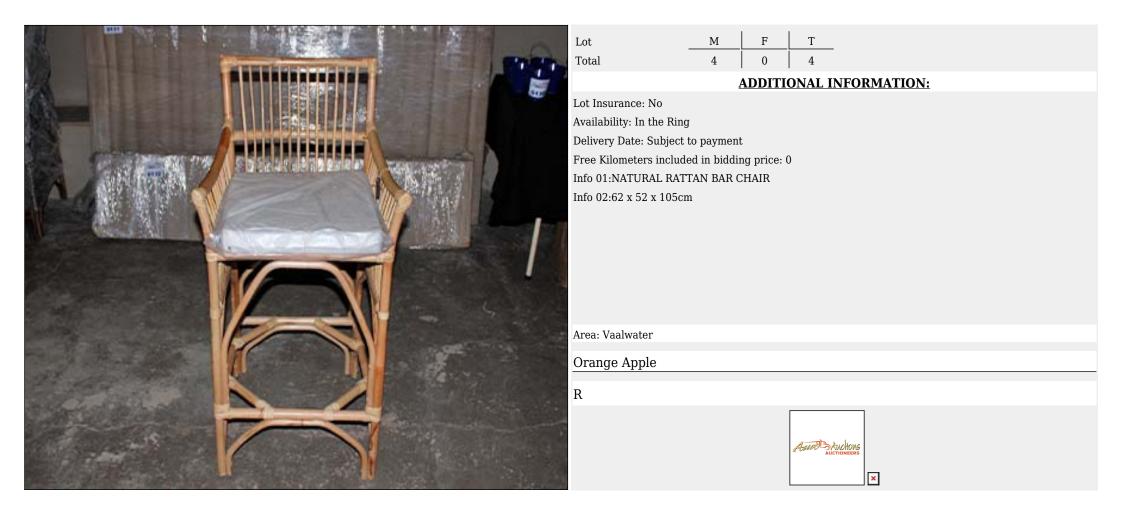

### Lot 007 (Per Unit)

#### Farm Equipment - Farm

T 1 М F Lot 0 1 Total **ADDITIONAL INFORMATION:** Lot Insurance: No Availability: In the Ring Delivery Date: Subject to payment Free Kilometers included in bidding price: 0 Info 01:GREEN TIPPING TRAILER Info 02:WITH LOW SIDES Area: Vaalwater Thupa Seegers R 1. Jacob and a second Asser Auctions To Dorth ×