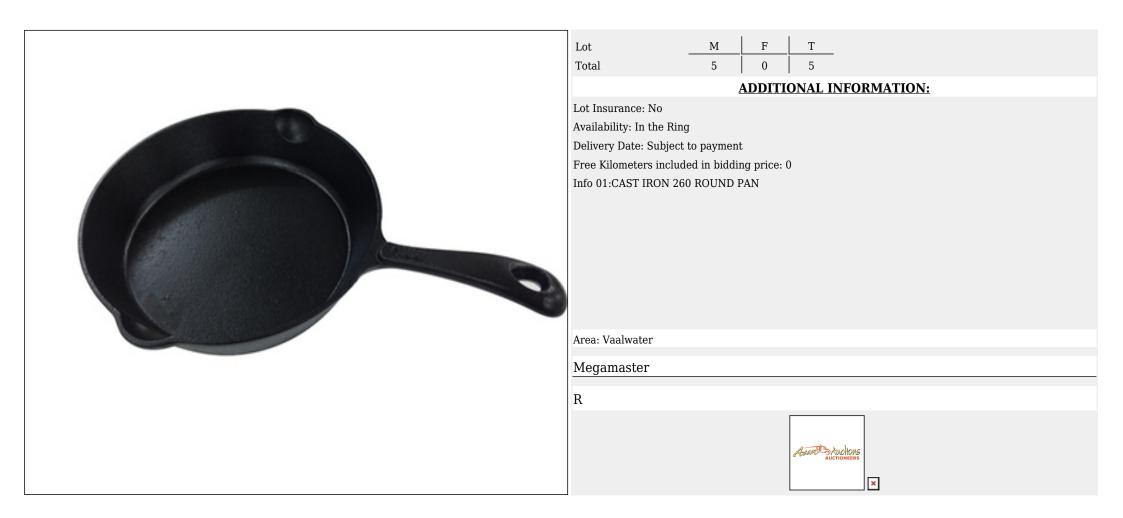

## Lot 031 (Per Unit)

# Megamaster - Megamaster

|  | LotMFTTotal202                               |
|--|----------------------------------------------|
|  | <b>ADDITIONAL INFORMATION:</b>               |
|  | Lot Insurance: No                            |
|  | Availability: In the Ring                    |
|  | Delivery Date: Subject to payment            |
|  | Free Kilometers included in bidding price: 0 |
|  | Info 01:260 ENAMEL ROUND PAN                 |
|  |                                              |
|  |                                              |
|  |                                              |
|  |                                              |
|  |                                              |
|  |                                              |
|  |                                              |
|  | Area: Vaalwater                              |
|  | Megamaster                                   |
|  |                                              |
|  | R                                            |
|  |                                              |
|  | August Stand                                 |
|  | - AUCTIONEERS                                |
|  | ×                                            |