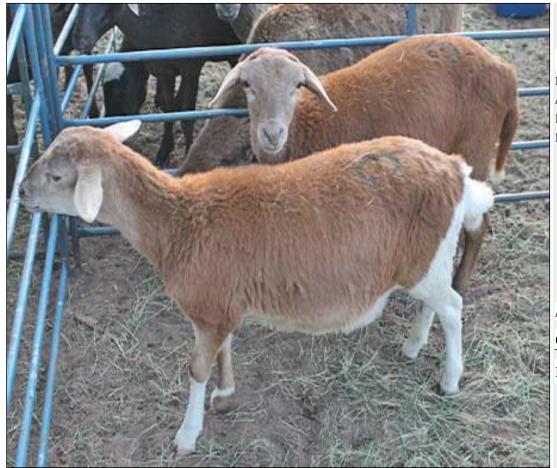

# Lot 002 (Per Unit)

# Sheep - Dorper - Ewe

| Lot   | M | F | Т |
|-------|---|---|---|
| Total | 0 | 1 | 1 |

#### **ADDITIONAL INFORMATION:**

Lot Insurance: No Availability: In the Ring

Delivery Date: Subject to Payment

Free Kilometers included in bidding price: 0

Area: Vaalwater

Hanco Benade