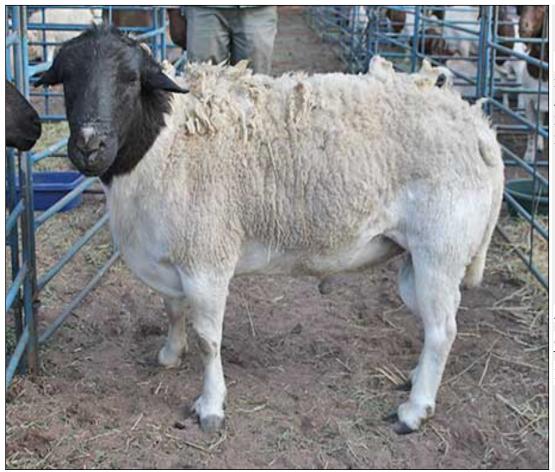

# Lot 002 (Per Unit)

# Sheep - Dorper - Ewe

| Lot   | M | F | Т |
|-------|---|---|---|
| Total | 0 | 1 | 1 |

#### **ADDITIONAL INFORMATION:**

Lot Insurance: No Availability: In the Ring

Delivery Date: Subject to Payment

Free Kilometers included in bidding price: 0

Area: Vaalwater

Hanco Benade