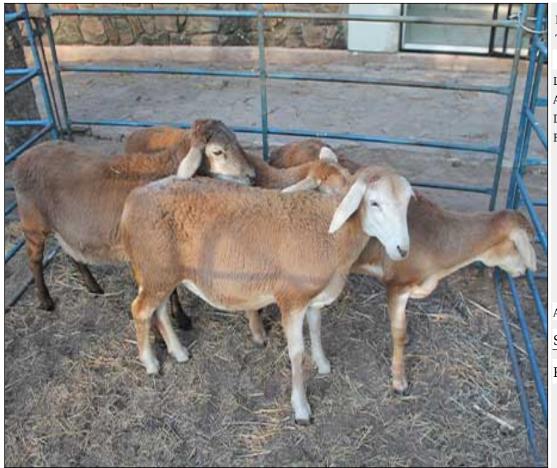

# Lot 002 (Per Unit)

# Sheep - Dorper - Ewe

| Lot   | M | F | Т |
|-------|---|---|---|
| Total | 0 | 1 | 1 |

#### **ADDITIONAL INFORMATION:**

Lot Insurance: No Availability: In the Ring

Delivery Date: Subject to Payment

Free Kilometers included in bidding price: 0

Area: Vaalwater

Hanco Benade