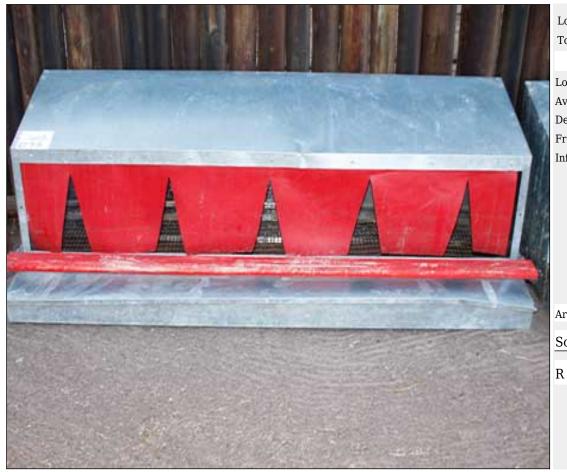

## Lot 073 (Per Unit)

### Assets And Moveables - Farm

| Lot   | M | F | T |
|-------|---|---|---|
| Total | 1 | 0 | 1 |

#### **ADDITIONAL INFORMATION:**

Lot Insurance: No Availability: In the Ring

Delivery Date: Subject to Payment

Free Kilometers included in bidding price: 0

Info 01:Chicken Feeder

Area: Vaalwater

Schultz Boerdery