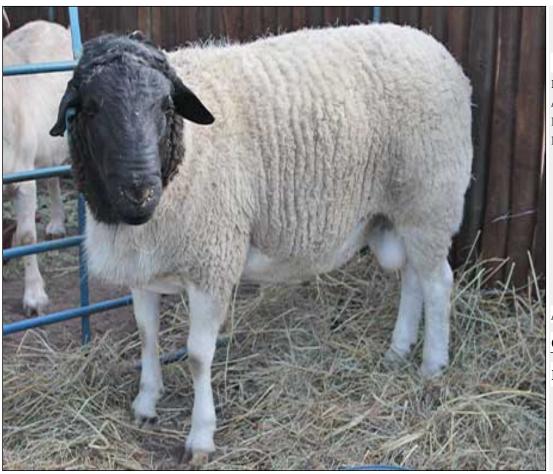

## Lot 003 (Per Unit)

# Sheep - Dorper - Ewe

| Lot   | M | F | Т |
|-------|---|---|---|
| Total | 0 | 1 | 1 |

#### **ADDITIONAL INFORMATION:**

Lot Insurance: No Availability: In the Ring

Delivery Date: Subject to Payment

Free Kilometers included in bidding price: 0

Area: Vaalwater

Hanco Benade