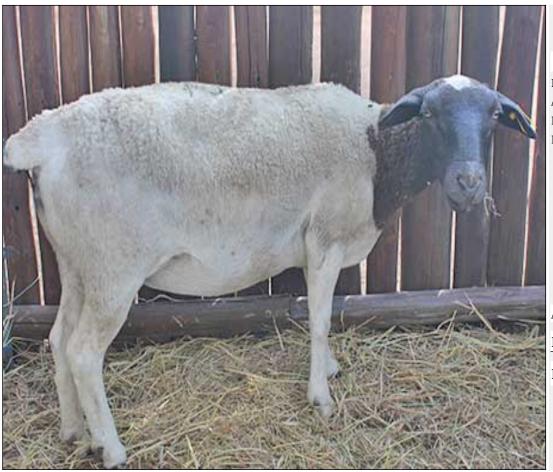

# Lot 002 (Per Unit)

# Sheep - Dorper - Ewe

| Lot   | M | F | Т |
|-------|---|---|---|
| Total | 0 | 1 | 1 |

#### **ADDITIONAL INFORMATION:**

Lot Insurance: No Availability: In the Ring

Delivery Date: Subject to Payment

Free Kilometers included in bidding price: 0

Area: Vaalwater

Hanco Benade