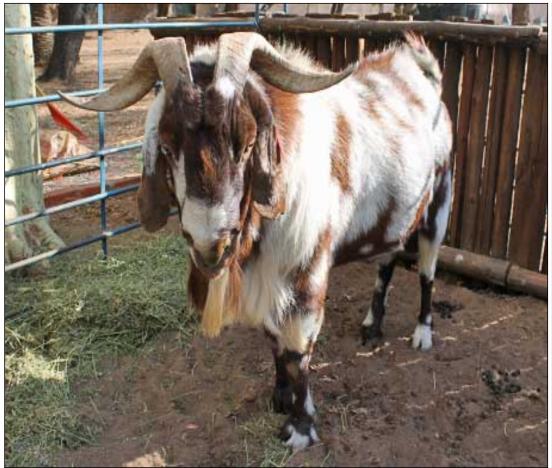

# Lot 006 (Per Unit)

### Goat - Boer Goat - Ewe

| Lot   | M | F | Т |
|-------|---|---|---|
| Total | 0 | 2 | 2 |