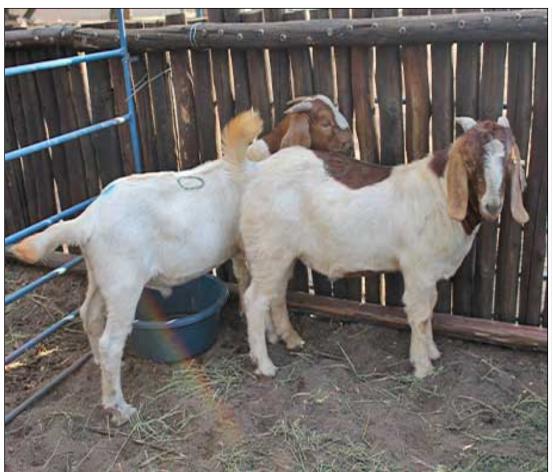

### Goat - Boer Goat - Ewe

| Lot   | M | F | Т |
|-------|---|---|---|
| Total | 0 | 2 | 2 |

#### **ADDITIONAL INFORMATION:**

Lot Insurance: No Availability: In the Ring

Delivery Date: Subject to Payment

Free Kilometers included in bidding price: 0

Tooth:Full Mouth

Area: Vaalwater

Langkloof