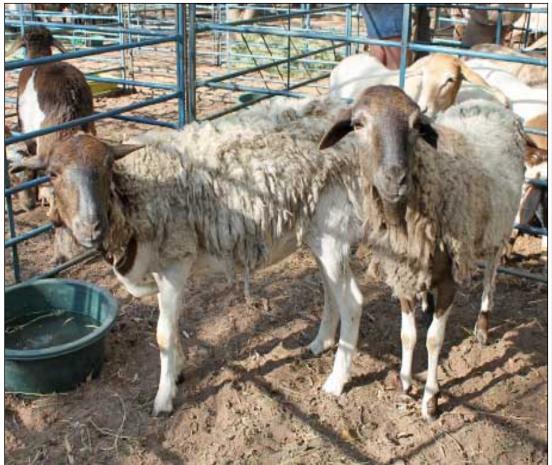

# Lot 002 (Per Unit)

# Sheep - Dorper - Ewe

| Lot   | M | F | Т |
|-------|---|---|---|
| Total | 0 | 1 | 1 |

#### **ADDITIONAL INFORMATION:**

Lot Insurance: No Availability: In the Ring

Delivery Date: Subject to Payment

Free Kilometers included in bidding price: 0

Area: Vaalwater

Hanco Benade