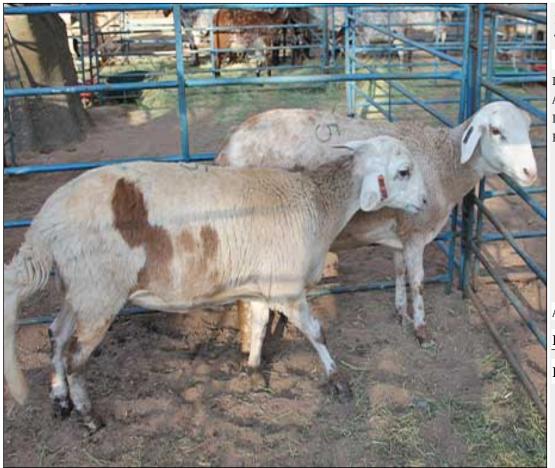

# Lot 002 (Per Unit)

# Sheep - Dorper - Ewe

| Lot   | M | F | Т |
|-------|---|---|---|
| Total | 0 | 1 | 1 |

#### **ADDITIONAL INFORMATION:**

Lot Insurance: No Availability: In the Ring

Delivery Date: Subject to Payment

Free Kilometers included in bidding price: 0

Area: Vaalwater

Hanco Benade