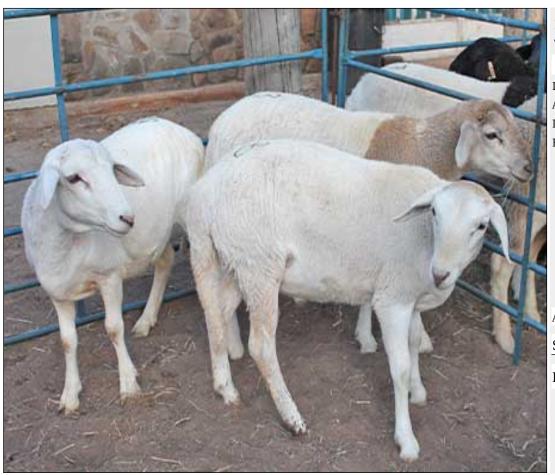

## Lot 003 (Per Unit)

# Sheep - Dorper - Ewe

| Lot   | M | F | Т |
|-------|---|---|---|
| Total | 0 | 1 | 1 |

#### **ADDITIONAL INFORMATION:**

Lot Insurance: No Availability: In the Ring

Delivery Date: Subject to Payment

Free Kilometers included in bidding price: 0

Area: Vaalwater

Hanco Benade