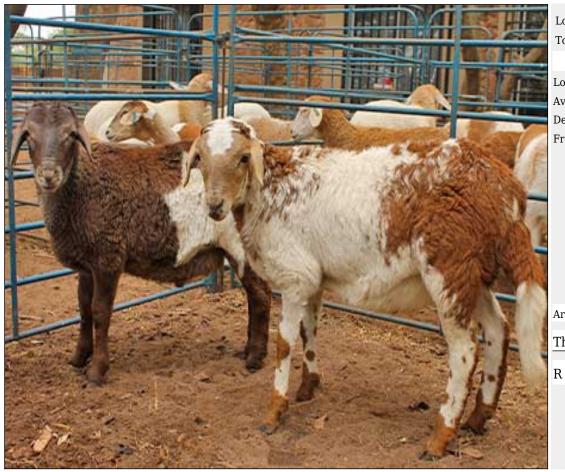

## Lot 003 (Per Unit)

# Sheep - Dorper - Ewe

| Lot   | M | F | Т |
|-------|---|---|---|
| Total | 0 | 1 | 1 |

#### **ADDITIONAL INFORMATION:**

Lot Insurance: No Availability: In the Ring

Delivery Date: Subject to Payment

Free Kilometers included in bidding price: 0

Area: Vaalwater

Hanco Benade