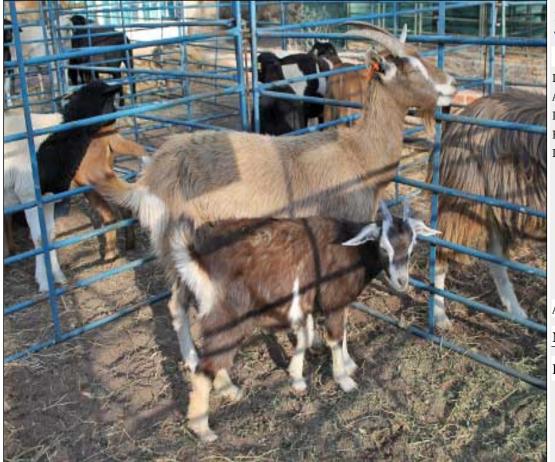

# Lot 002 (Per Unit)

# Sheep - Dorper - Ewe

| Lot   | M | F | Т |
|-------|---|---|---|
| Total | 0 | 1 | 1 |

#### **ADDITIONAL INFORMATION:**

Lot Insurance: No Availability: In the Ring

Delivery Date: Subject to Payment

Free Kilometers included in bidding price: 0

Area: Vaalwater

Hanco Benade