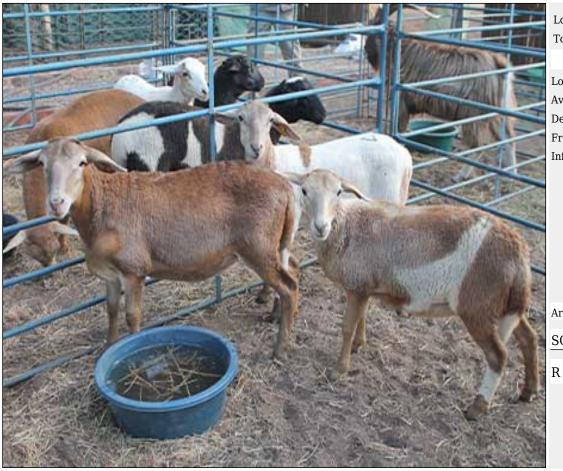

# Lot 006 (Per Unit)

### Goat - Boer Goat - Ewe

| Lot   | M | F | Т |
|-------|---|---|---|
| Total | 0 | 2 | 2 |

#### **ADDITIONAL INFORMATION:**

Lot Insurance: No Availability: In the Ring

Delivery Date: Subject to Payment

Free Kilometers included in bidding price: 0

Tooth:Full Mouth

Area: Vaalwater

Langkloof