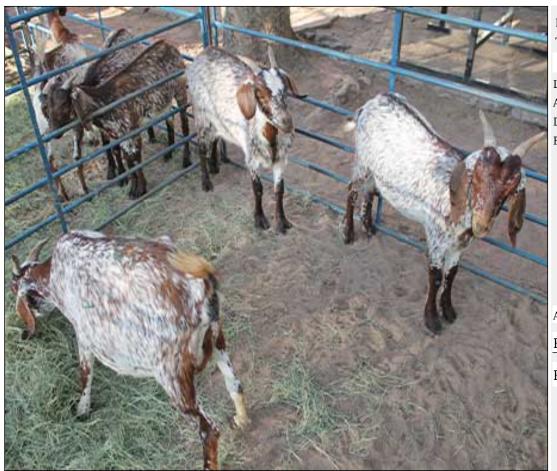

### Goat - Boer Goat - Ewe

| Lot   | M | F | Т |
|-------|---|---|---|
| Total | 0 | 2 | 2 |