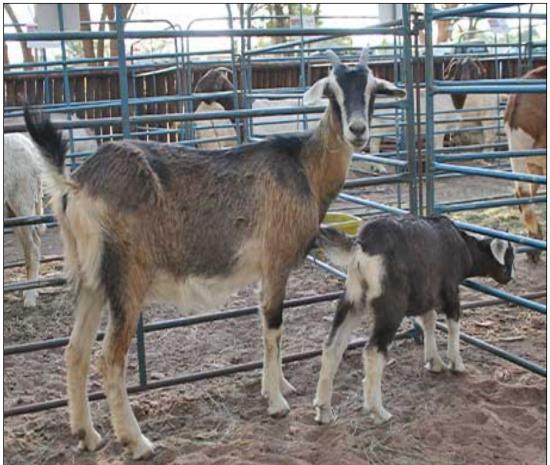

### Lot 016 (Per Lot)

# Goat - Alpine - Ewe with Lamb

| Lot   | M | F | Т |
|-------|---|---|---|
| Total | 0 | 2 | 2 |

#### **ADDITIONAL INFORMATION:**

Lot Insurance: No Availability: In the Ring

Delivery Date: Subject to Payment

Free Kilometers included in bidding price: 0
Info 01:Lamb Free (Gender Unknown)

Area: Vaalwater

Marelize Venter