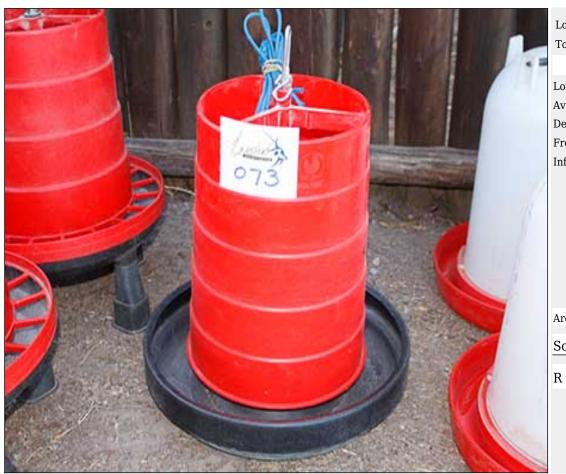

## Lot 073 (Per Unit)

### Assets And Moveables - Farm

| Lot   | M | F | T |
|-------|---|---|---|
| Total | 1 | 0 | 1 |

#### **ADDITIONAL INFORMATION:**

Lot Insurance: No Availability: In the Ring

Delivery Date: Subject to Payment

Free Kilometers included in bidding price: 0

Info 01:Chicken Feeder

Area: Vaalwater

Schultz Boerdery