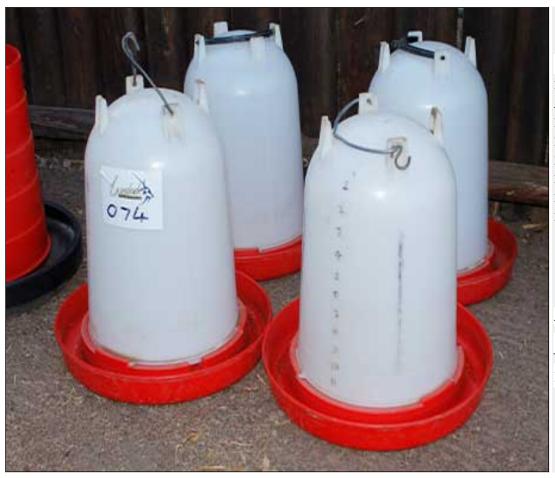

### Lot 074 (Per Unit)

### Assets And Moveables - Farm

| Lot   | M | F | T |
|-------|---|---|---|
| Total | 4 | 0 | 4 |

#### **ADDITIONAL INFORMATION:**

Lot Insurance: No Availability: In the Ring

Delivery Date: Subject to Payment

Free Kilometers included in bidding price: 0

Info 01:4 x 11L Water Troughs

Info 02:For Chickens

Info 01:4 x 11L Water Troughs

Info 02:For Chickens

Area: Vaalwater

Schultz Boerdery

### Lot 075 (Per Unit)