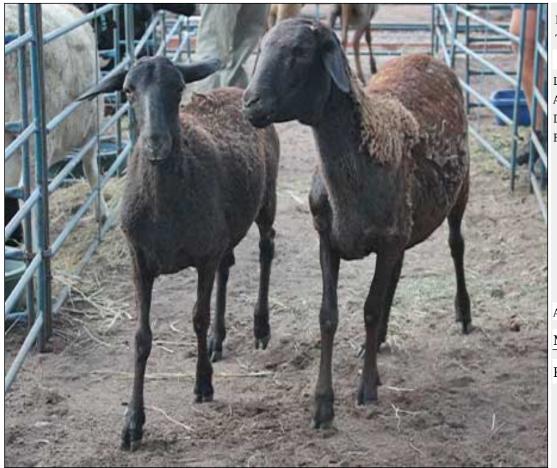

# Lot 002 (Per Unit)

# Sheep - Dorper - Ewe

| Lot   | M | F | Т |
|-------|---|---|---|
| Total | 0 | 1 | 1 |