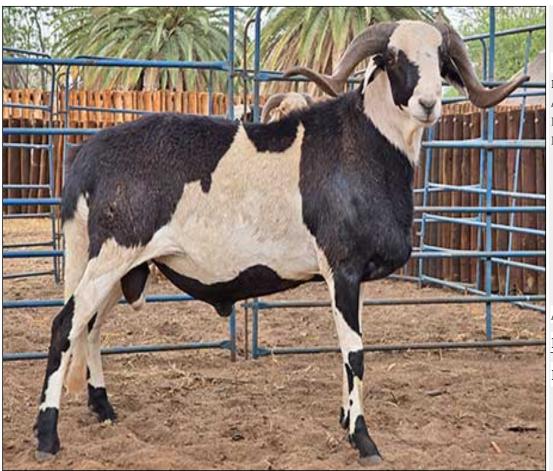

# Lot 002 (Per Unit)

# Sheep - Dorper - Ewe

| Lot   | M | F | Т |
|-------|---|---|---|
| Total | 0 | 1 | 1 |