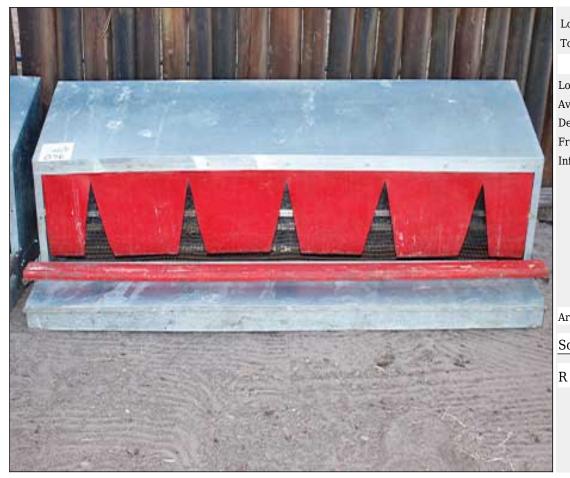

## Lot 072 (Per Unit)

### Assets And Moveables - Farm

| Lot   | M | F | Т |
|-------|---|---|---|
| Total | 4 | 0 | 4 |

#### **ADDITIONAL INFORMATION:**

Lot Insurance: No Availability: In the Ring

Delivery Date: Subject to Payment

Free Kilometers included in bidding price: 0

Info 01:4 x Chicken Feeders

Area: Vaalwater

Schultz Boerdery