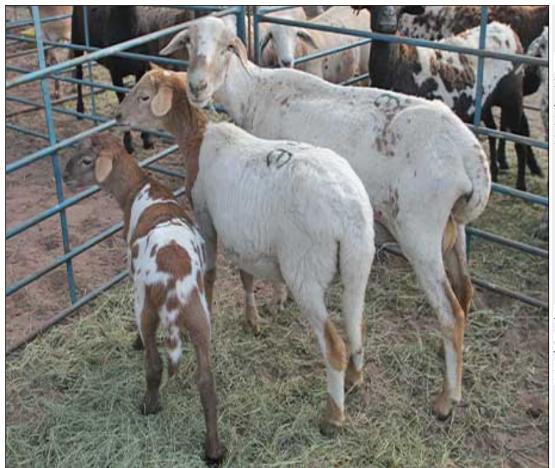

## Lot 003 (Per Unit)

# Sheep - Dorper - Ewe

| Lot   | M | F | Т |
|-------|---|---|---|
| Total | 0 | 1 | 1 |

#### **ADDITIONAL INFORMATION:**

Lot Insurance: No Availability: In the Ring

Delivery Date: Subject to Payment

Free Kilometers included in bidding price: 0

Area: Vaalwater

Hanco Benade