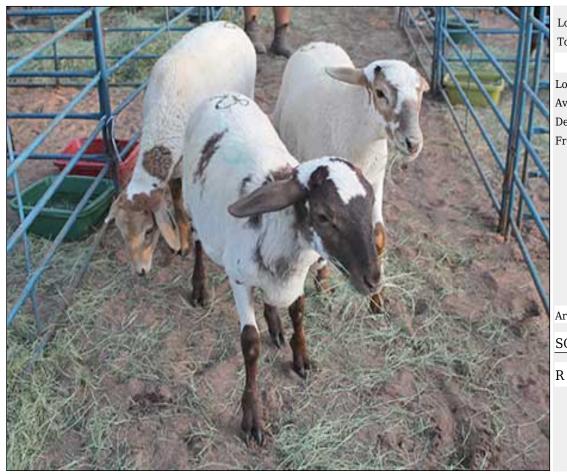

# Sheep - Dorper - Ewe

| Lot   | M | F | Т |
|-------|---|---|---|
| Total | 0 | 1 | 1 |

#### **ADDITIONAL INFORMATION:**

Lot Insurance: No Availability: In the Ring

Delivery Date: Subject to Payment

Free Kilometers included in bidding price: 0

Area: Vaalwater

Hanco Benade