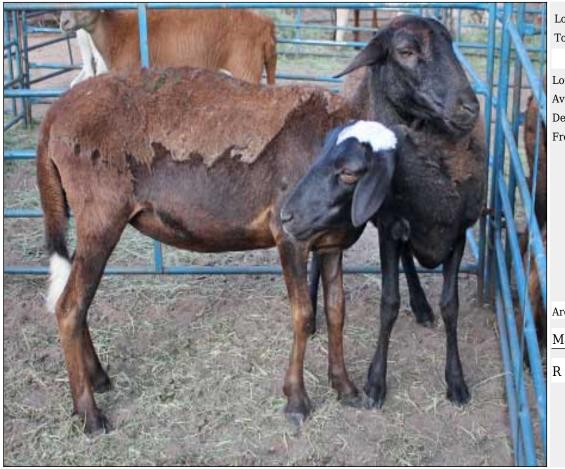

# Lot 002 (Per Unit)

# Sheep - Dorper - Ewe

| Lot   | M | F | Т |
|-------|---|---|---|
| Total | 0 | 1 | 1 |

#### **ADDITIONAL INFORMATION:**

Lot Insurance: No Availability: In the Ring

Delivery Date: Subject to Payment

Free Kilometers included in bidding price: 0

Area: Vaalwater

Hanco Benade