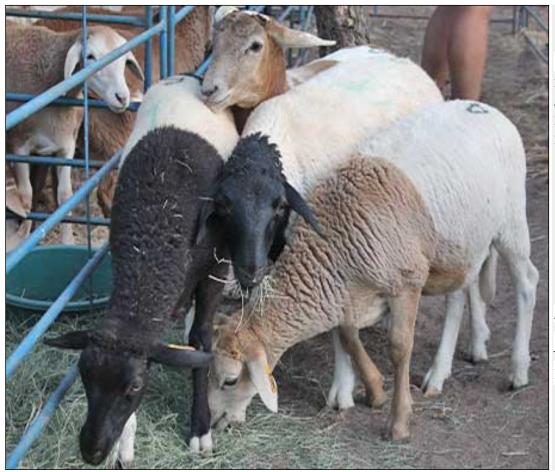

# Sheep - Dorper - Ewe

| Lot   | M | F | Т |
|-------|---|---|---|
| Total | 0 | 1 | 1 |