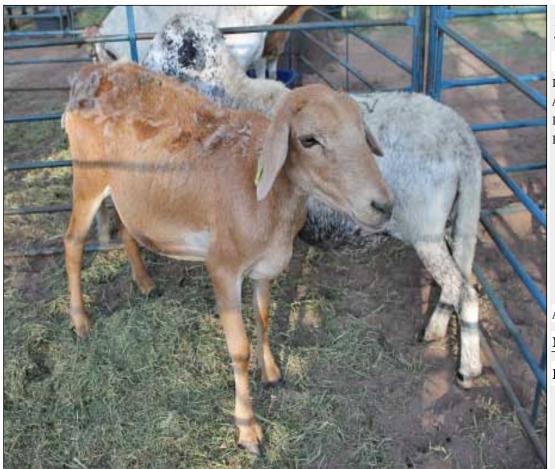

## Lot 003 (Per Unit)

# Sheep - Dorper - Ewe

| Lot   | M | F | Т |
|-------|---|---|---|
| Total | 0 | 1 | 1 |

#### **ADDITIONAL INFORMATION:**

Lot Insurance: No Availability: In the Ring

Delivery Date: Subject to Payment

Free Kilometers included in bidding price: 0

Area: Vaalwater

Hanco Benade