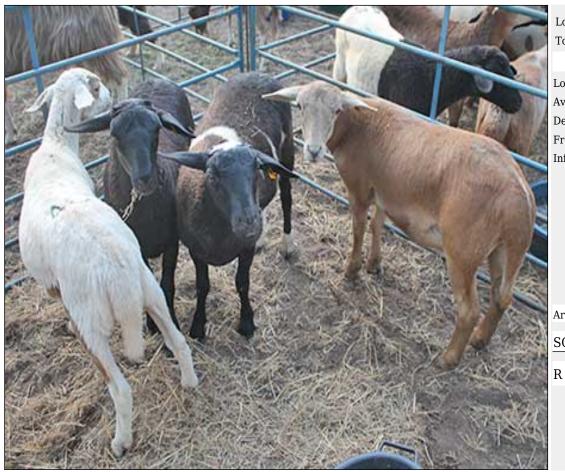

# Sheep - Dorper - Ram

| Lot   | M | F | Т |
|-------|---|---|---|
| Total | 1 | 0 | 1 |