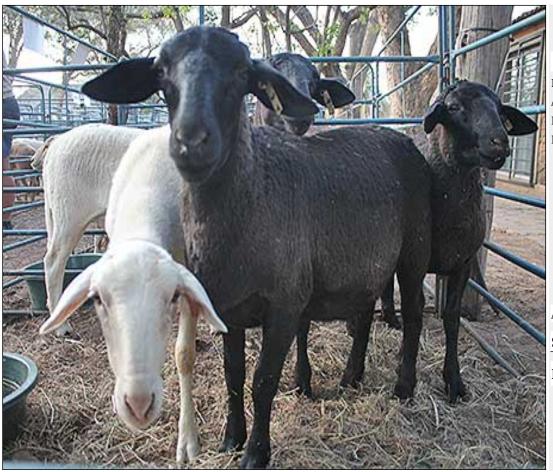

# Lot 002 (Per Unit)

# Sheep - Dorper - Ewe

| Lot   | M | F | Т |
|-------|---|---|---|
| Total | 0 | 1 | 1 |

#### **ADDITIONAL INFORMATION:**

Lot Insurance: No Availability: In the Ring

Delivery Date: Subject to Payment

Free Kilometers included in bidding price: 0

Area: Vaalwater

Hanco Benade