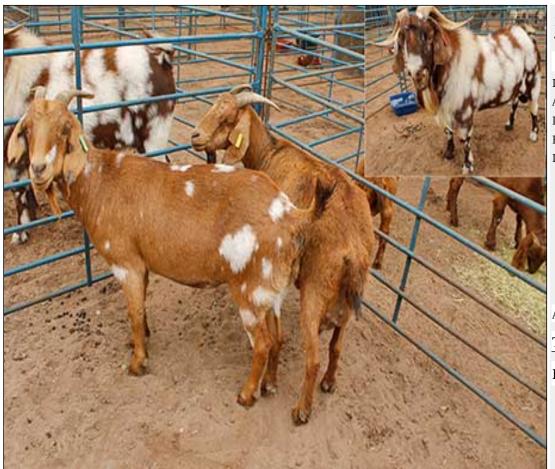

# Lot 001 (Per Unit)

# Goat - Alpine - Ram

| Lot   | M | F | T |
|-------|---|---|---|
| Total | 1 | 0 | 1 |