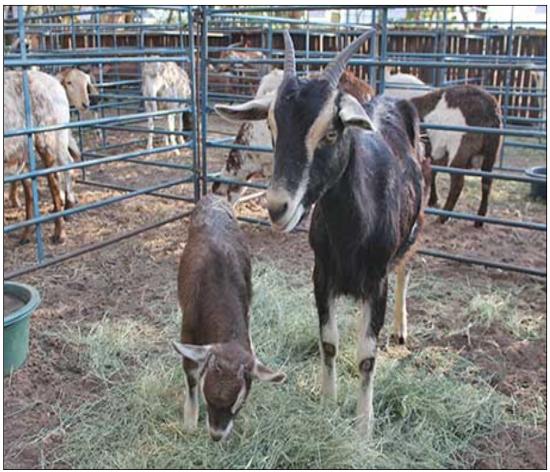

# Lot 015 (Per Unit)

# Goat - Alpine - Ram

| Lot   | M | F | Т |
|-------|---|---|---|
| Total | 1 | 0 | 1 |

#### **ADDITIONAL INFORMATION:**

Lot Insurance: No Availability: In the Ring

Delivery Date: Subject to Payment

Free Kilometers included in bidding price: 0

Area: Vaalwater

Marelize Venter