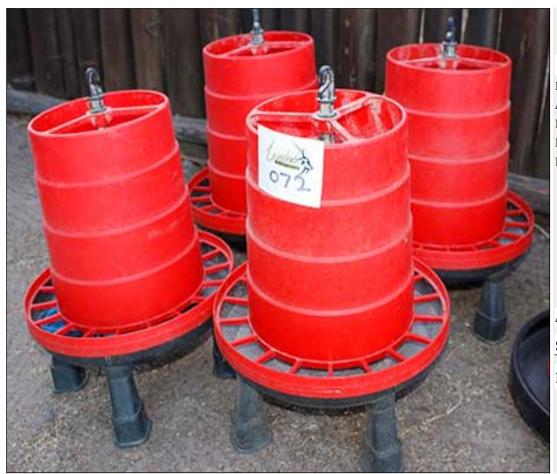

## Lot 072 (Per Unit)

### Assets And Moveables - Farm

| Lot   | M | F | Т |
|-------|---|---|---|
| Total | 4 | 0 | 4 |

#### **ADDITIONAL INFORMATION:**

Lot Insurance: No Availability: In the Ring

Delivery Date: Subject to Payment

Free Kilometers included in bidding price: 0

Info 01:4 x Chicken Feeders

Area: Vaalwater

Schultz Boerdery