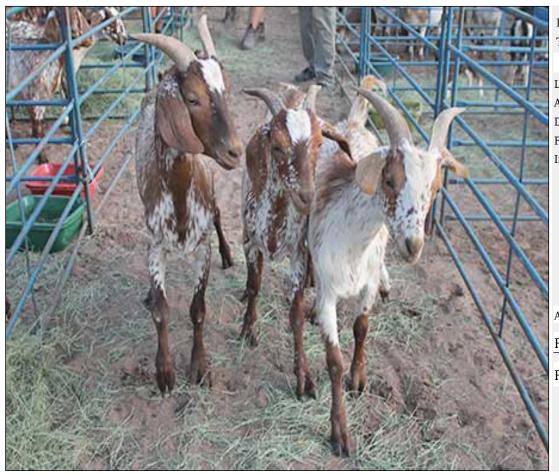

# Lot 001 (Per Unit)

# Goat - Alpine - Ram

| Lot   | M | F | T |
|-------|---|---|---|
| Total | 1 | 0 | 1 |