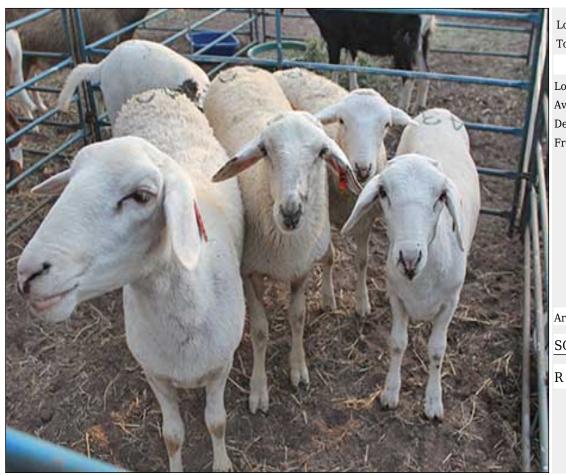

# Lot 002 (Per Unit)

# Sheep - Dorper - Ewe

| Lot   | M | F | Т |
|-------|---|---|---|
| Total | 0 | 1 | 1 |

#### **ADDITIONAL INFORMATION:**

Lot Insurance: No Availability: In the Ring

Delivery Date: Subject to Payment

Free Kilometers included in bidding price: 0

Area: Vaalwater

Hanco Benade