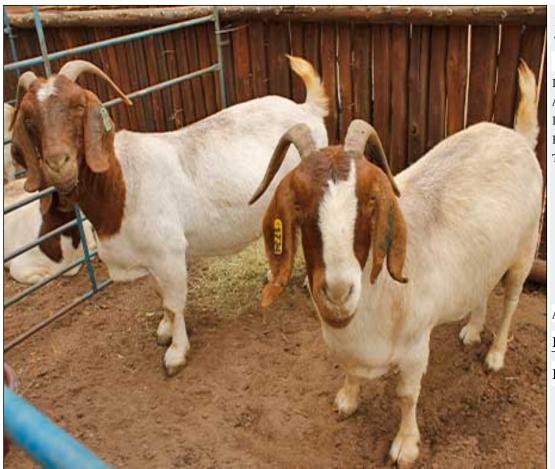

### Goat - Boer Goat - Ewe

| Lot   | M | F | Т |
|-------|---|---|---|
| Total | 0 | 2 | 2 |

#### **ADDITIONAL INFORMATION:**

Lot Insurance: No Availability: In the Ring

Delivery Date: Subject to Payment

Free Kilometers included in bidding price: 0

Tooth:Full Mouth

Area: Vaalwater

Langkloof