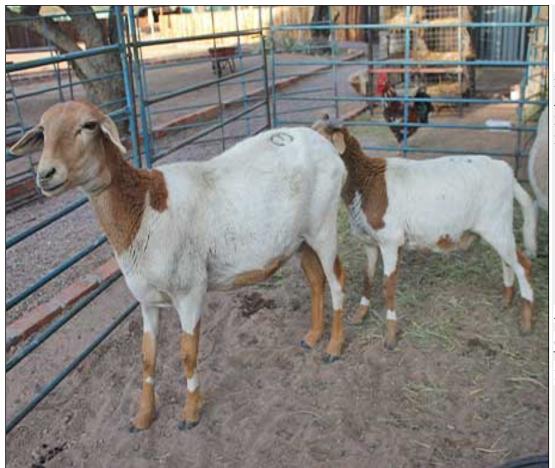

## Lot 003 (Per Unit)

# Sheep - Dorper - Ewe

| Lot   | M | F | Т |
|-------|---|---|---|
| Total | 0 | 1 | 1 |

#### **ADDITIONAL INFORMATION:**

Lot Insurance: No Availability: In the Ring

Delivery Date: Subject to Payment

Free Kilometers included in bidding price: 0

Area: Vaalwater

Hanco Benade