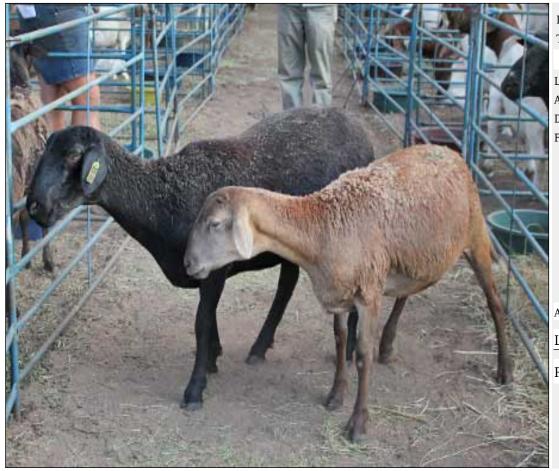

# Lot 002 (Per Unit)

# Sheep - Dorper - Ewe

| Lot   | M | F | Т |
|-------|---|---|---|
| Total | 0 | 1 | 1 |

#### **ADDITIONAL INFORMATION:**

Lot Insurance: No Availability: In the Ring

Delivery Date: Subject to Payment

Free Kilometers included in bidding price: 0

Area: Vaalwater

Hanco Benade