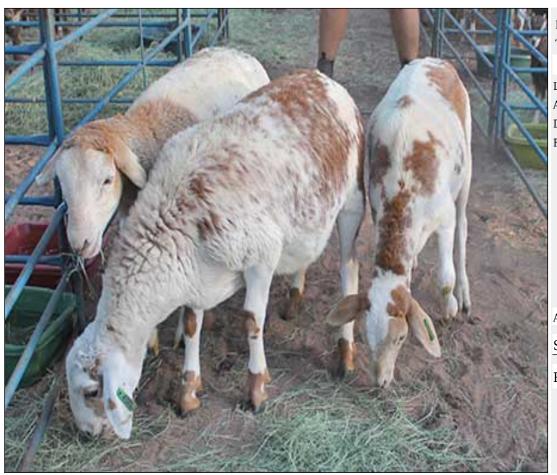

# Lot 002 (Per Unit)

# Sheep - Dorper - Ewe

| Lot   | M | F | Т |
|-------|---|---|---|
| Total | 0 | 1 | 1 |