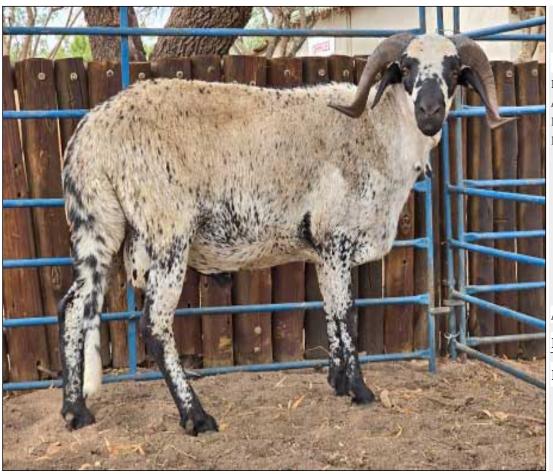

# Lot 002 (Per Unit)

# Sheep - Dorper - Ewe

| Lot   | M | F | Т |
|-------|---|---|---|
| Total | 0 | 1 | 1 |