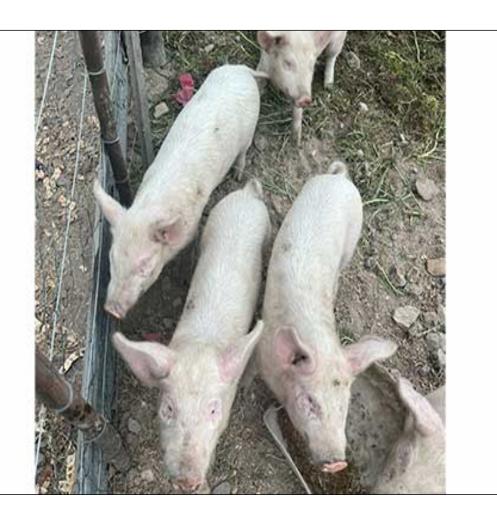

### Lot 068 (Per Unit)

# Pig - Duroc - Piglets

| Lot   | M | F | T |
|-------|---|---|---|
| Total | 0 | 5 | 5 |

#### **ADDITIONAL INFORMATION:**

Lot Insurance: No

Availability: On Catalogue

Delivery Date: Subject to Payment

Free Kilometers included in bidding price: 0

Info 01:Gender Unknown

Area: Vaalwater

C Van Tonder