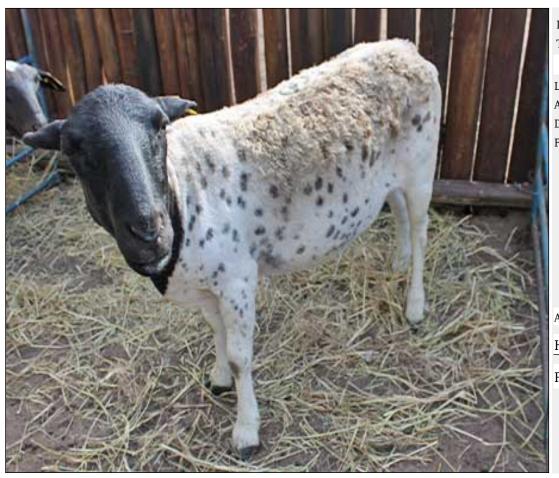

# Lot 002 (Per Unit)

# Sheep - Dorper - Ewe

| Lot   | M | F | Т |
|-------|---|---|---|
| Total | 0 | 1 | 1 |

#### **ADDITIONAL INFORMATION:**

Lot Insurance: No Availability: In the Ring

Delivery Date: Subject to Payment

Free Kilometers included in bidding price: 0

Area: Vaalwater

Hanco Benade