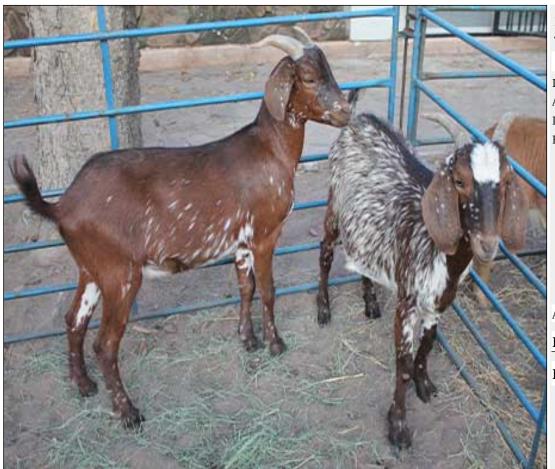

# Lot 006 (Per Unit)

### Goat - Boer Goat - Ewe

| Lot   | M | F | Т |
|-------|---|---|---|
| Total | 0 | 2 | 2 |

#### **ADDITIONAL INFORMATION:**

Lot Insurance: No Availability: In the Ring

Delivery Date: Subject to Payment

Free Kilometers included in bidding price: 0

Tooth:Full Mouth

Area: Vaalwater

Langkloof