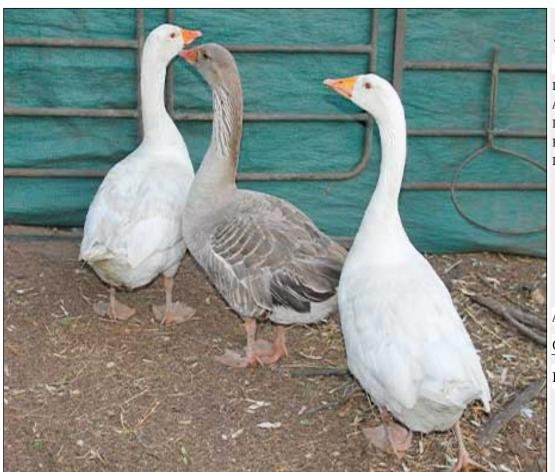

## Lot 079 (Per Unit)

# Poultry - Goose - Duck

| Lot   | M | F | Т |
|-------|---|---|---|
| Total | 0 | 3 | 3 |

#### **ADDITIONAL INFORMATION:**

Lot Insurance: No Availability: In the Ring

Delivery Date: Subject to Payment

Free Kilometers included in bidding price: 0

Info 01:Gender Unknown

Area: Vaalwater

C Van Tonder