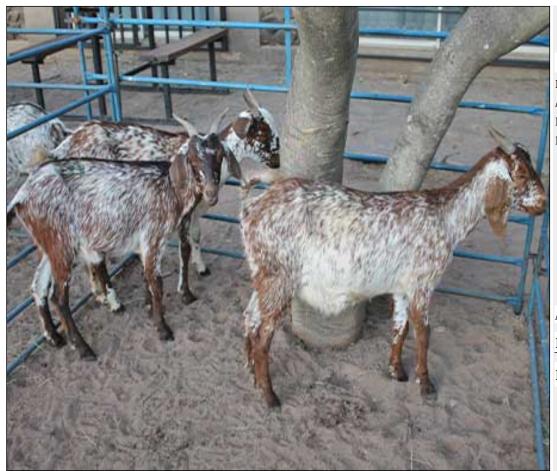

# Lot 002 (Per Unit)

# Sheep - Dorper - Ewe

| Lot   | M | F | Т |
|-------|---|---|---|
| Total | 0 | 1 | 1 |