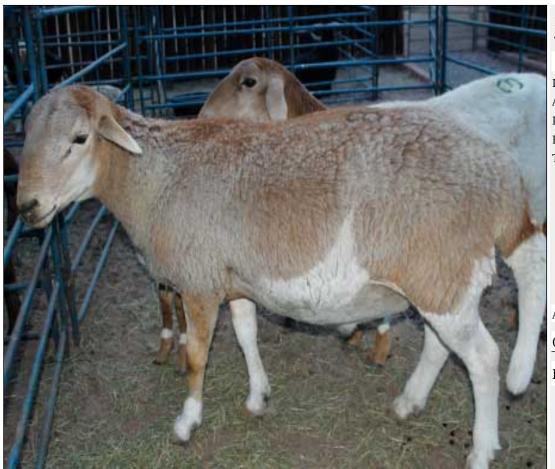

# Lot 002 (Per Unit)

# Sheep - Dorper - Ewe

| Lot   | M | F | Т |
|-------|---|---|---|
| Total | 0 | 1 | 1 |

#### **ADDITIONAL INFORMATION:**

Lot Insurance: No Availability: In the Ring

Delivery Date: Subject to Payment

Free Kilometers included in bidding price: 0

Area: Vaalwater

Hanco Benade