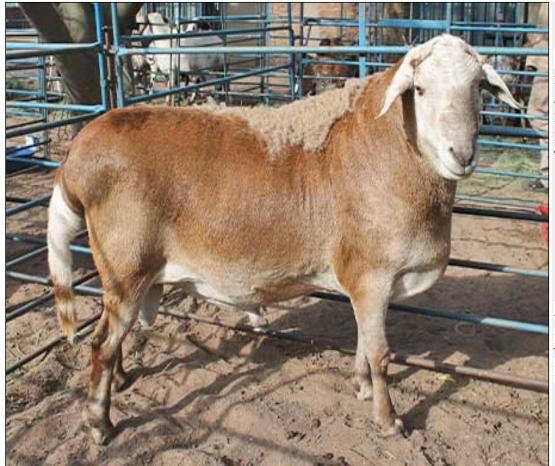

# Lot 002 (Per Unit)

# Sheep - Dorper - Ewe

| Lot   | M | F | Т |
|-------|---|---|---|
| Total | 0 | 1 | 1 |