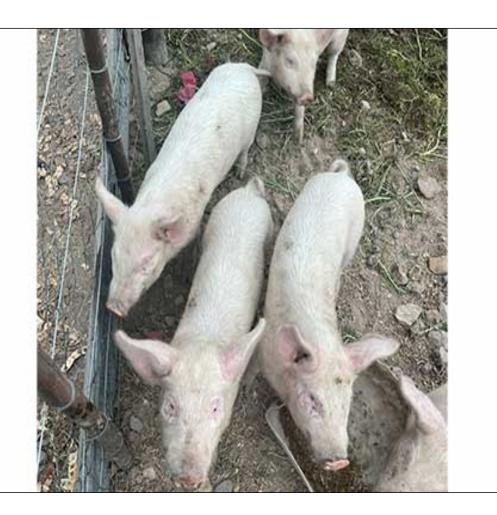

### Lot 068 (Per Unit)

# Pig - Duroc - Piglets

| Lot   | M | F | T |
|-------|---|---|---|
| Total | 0 | 5 | 5 |

#### **ADDITIONAL INFORMATION:**

Lot Insurance: No

Availability: On Catalogue

Delivery Date: Subject to Payment

Free Kilometers included in bidding price: 0

Info 01:Gender Unknown

Area: Vaalwater

C Van Tonder