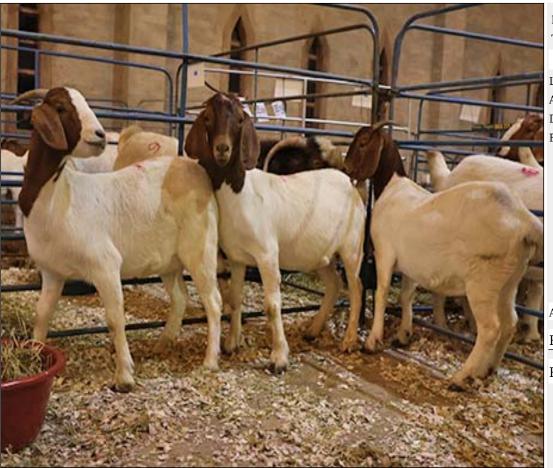

## Lot 092 (Per Unit)

### Goat - Boer Goat - Ram

| Lot   | M | F | Т |
|-------|---|---|---|
| Total | 1 | 0 | 1 |

#### **ADDITIONAL INFORMATION:**

Lot Insurance: No Availability: In the Ring

Delivery Date: Subject to Payment

Free Kilometers included in bidding price: 0

Info 01:Breeding Ram

Area: Modimolle

**Amatorie Farms** 