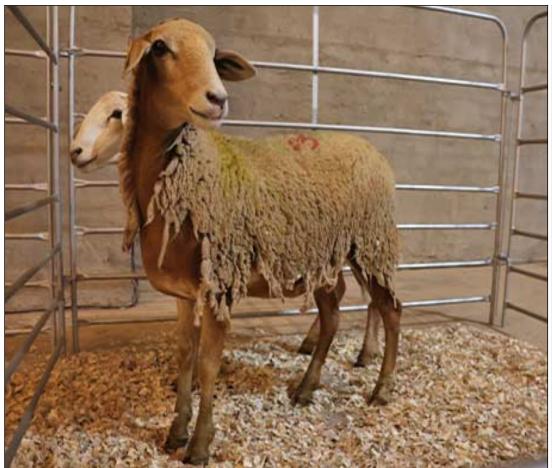

## Sheep - Meatmaster - Ewe

| Lot   | M | F | Т |
|-------|---|---|---|
| Total | 0 | 4 | 4 |

#### **ADDITIONAL INFORMATION:**

Lot Insurance: No Availability: In the Ring

Delivery Date: Subject to Payment

Free Kilometers included in bidding price: 0

Info 01:Blue Tags

Info 02:Heartwater Meatmaster X

Info 03:Lamb-2 Tooth

Info 01:Blue Tags

Info 02:Heartwater Meatmaster X

Info 03:Lamb-2 Tooth

Info 01:Blue Tags

Info 02:Heartwater Meatmaster X

Area: Swartwater

SGS Bester