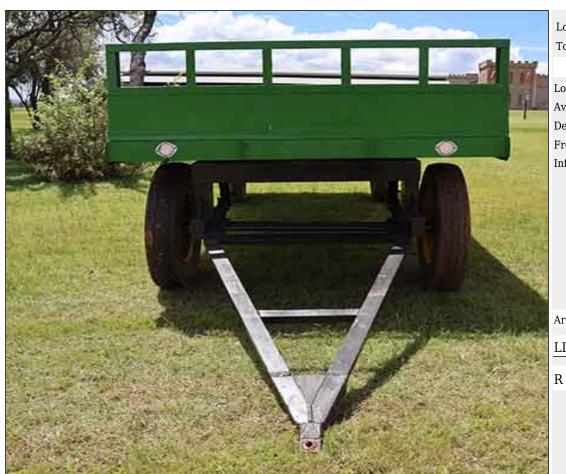

# Lot 001 (Per Unit)

# Farm Equipment - Farm

| Lot   | M | F | Т |
|-------|---|---|---|
| Total | 2 | 0 | 2 |

#### **ADDITIONAL INFORMATION:**

Lot Insurance: No Availability: In the Ring

Delivery Date: Subject to Payment

Free Kilometers included in bidding price: 0

Info 01:Feed Troughs

Area: Modimolle