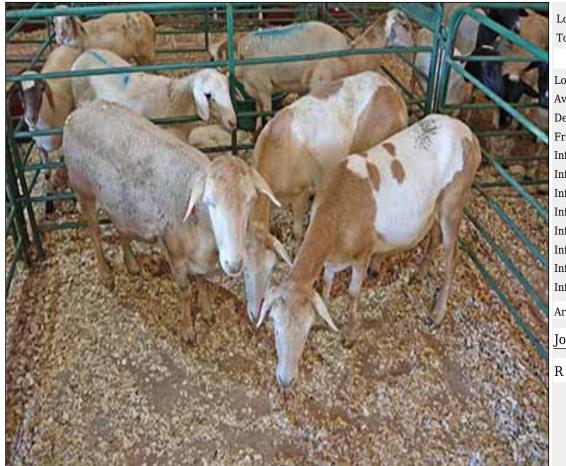

### Lot 051 (Per Unit)

### Sheep - Meatmaster - Ewe

| Lot   | M | F | Т |
|-------|---|---|---|
| Total | 0 | 5 | 5 |

#### **ADDITIONAL INFORMATION:**

Lot Insurance: No Availability: In the Ring

Delivery Date: Subject to Payment

Free Kilometers included in bidding price: 0

Info 01:Heartwater Meatmaster X

Info 02:Lambs - 4 Tooth

Info 01:Heartwater Meatmaster X

Info 02:Lambs - 4 Tooth

Area: Swartwater

Johandrie Grobler