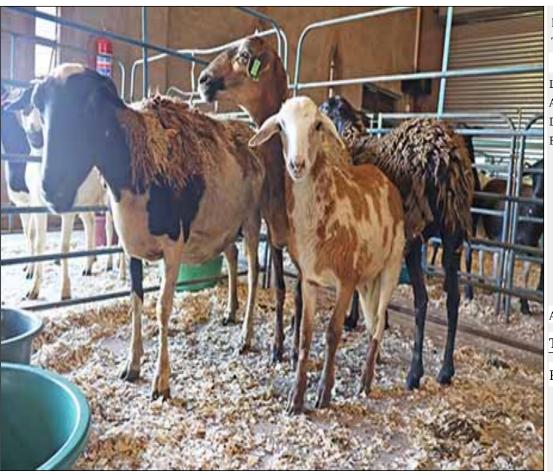

## Lot 032 (Per Unit)

## Sheep - Meatmaster - Ewe

| Lot   | M | F | Т |
|-------|---|---|---|
| Total | 0 | 4 | 4 |

#### **ADDITIONAL INFORMATION:**

Lot Insurance: No Availability: In the Ring

Delivery Date: Subject to Payment

Free Kilometers included in bidding price: 0

Info 01:Blue Tags

Info 02:Heartwater Meatmaster X

Info 03:Lamb-2 Tooth

Info 01:Blue Tags

Info 02:Heartwater Meatmaster X

Info 03:Lamb-2 Tooth

Info 01:Blue Tags

Info 02:Heartwater Meatmaster X

Area: Swartwater

SGS Bester