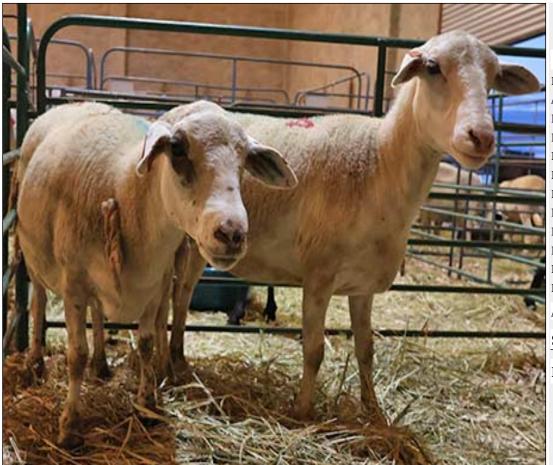

# Lot 033 (Per Unit)

## Sheep - Meatmaster - Ewe

| Lot   | М | F | Т |
|-------|---|---|---|
| Total | 0 | 2 | 2 |

#### **ADDITIONAL INFORMATION:**

Lot Insurance: No Availability: In the Ring

Delivery Date: Subject to Payment

Free Kilometers included in bidding price: 0

Info 01:Blue Tags

Info 02:Heartwater Meatmaster X

Info 03:2 Tooth Ewes

Info 01:Blue Tags

Info 02:Heartwater Meatmaster X

Info 03:2 Tooth Ewes

Info 01:Blue Tags

Info 02:Heartwater Meatmaster X

Area: Swartwater

SGS Bester