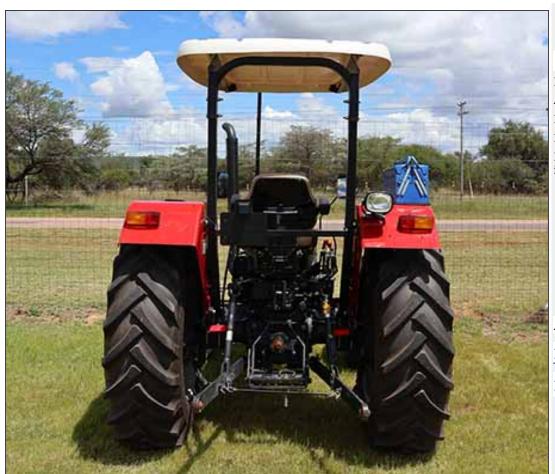

# Lot 013 (Per Unit)

### Vehicles And Accessories -

| Lot   | M | F | Т |
|-------|---|---|---|
| Total | 1 | 0 | 1 |

#### **ADDITIONAL INFORMATION:**

Lot Insurance: No Availability: In the Ring

Delivery Date: Subject to Payment

Free Kilometers included in bidding price: 0

Info 01:Case JX75 ROPS 4x4 Tractor, Brand New with Only 206 Hours, 2022 Model, Hydraulics, Papers

in Order

Area: Modimolle

Marnitz Beukes