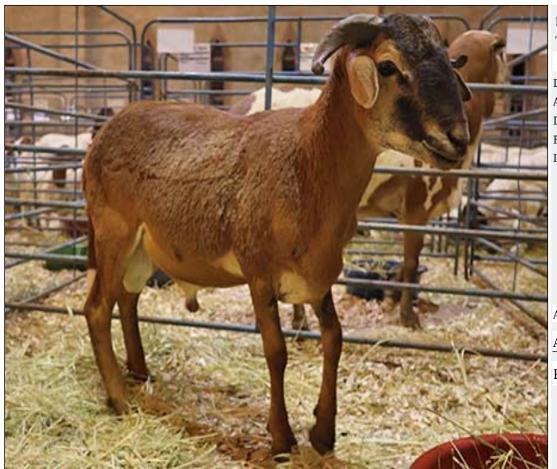

# Lot 050 (Per Unit)

### Sheep - Dorper - Ewe

| Lot   | M | F | Т |
|-------|---|---|---|
| Total | 0 | 5 | 5 |

#### ADDITIONAL INFORMATION:

Lot Insurance: No Availability: In the Ring

Delivery Date: Subject to Payment

Free Kilometers included in bidding price: 0

Info 01:Heartwater Dorpers

Info 02:3 x Full Mouth

Info 04:2 x 2 Tooth

Info 01:Heartwater Dorpers

Info 02:3 x Full Mouth

Info 04:2 x 2 Tooth

Info 01:Heartwater Dorpers

Info 02:3 x Full Mouth

Area: Swartwater

SGS Bester