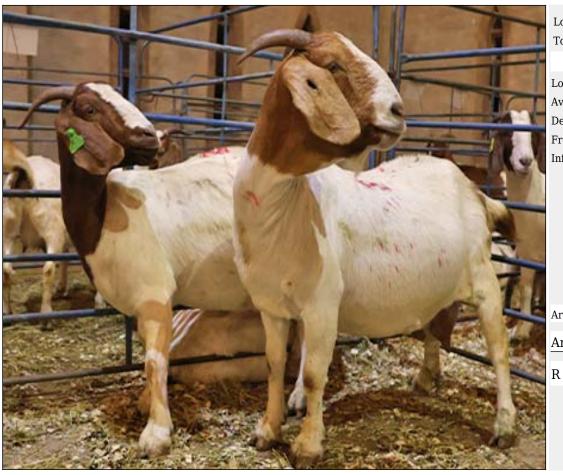

## Lot 092 (Per Unit)

### Goat - Boer Goat - Ram

| Lot   | M | F | Т |
|-------|---|---|---|
| Total | 1 | 0 | 1 |

#### **ADDITIONAL INFORMATION:**

Lot Insurance: No Availability: In the Ring

Delivery Date: Subject to Payment

Free Kilometers included in bidding price: 0

Info 01:Breeding Ram

Area: Modimolle

**Amatorie Farms** 