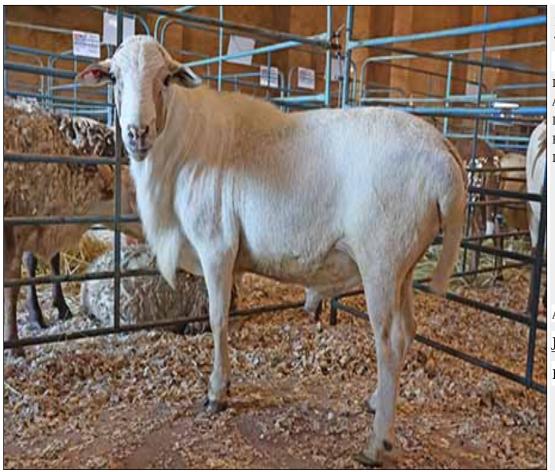

# Lot 033 (Per Unit)

## Sheep - Meatmaster - Ewe

| Lot   | М | F | Т |
|-------|---|---|---|
| Total | 0 | 2 | 2 |

#### **ADDITIONAL INFORMATION:**

Lot Insurance: No Availability: In the Ring

Delivery Date: Subject to Payment

Free Kilometers included in bidding price: 0

Info 01:Blue Tags

Info 02:Heartwater Meatmaster X

Info 03:2 Tooth Ewes

Info 01:Blue Tags

Info 02:Heartwater Meatmaster X

Info 03:2 Tooth Ewes

Info 01:Blue Tags

Info 02:Heartwater Meatmaster X

Area: Swartwater

SGS Bester