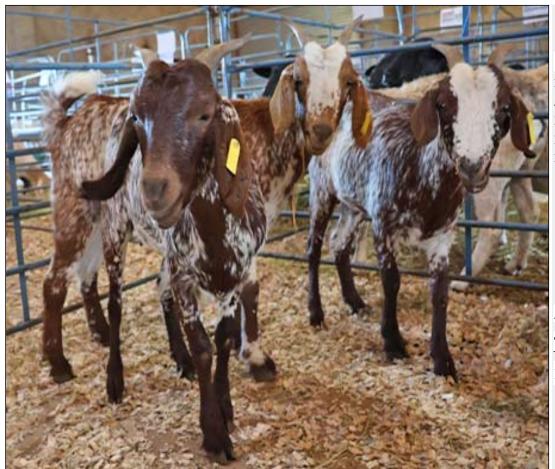

### Lot 076 (Per Unit)

# Goat - Speckled - Ewe

| Lot   | M | F | Т |
|-------|---|---|---|
| Total | 0 | 3 | 3 |

#### **ADDITIONAL INFORMATION:**

Lot Insurance: No Availability: In the Ring

Delivery Date: Subject to Payment

Free Kilometers included in bidding price: 0

Info 01:Cape Speckle Goat

Area: Vaalwater

The Farmers Hub