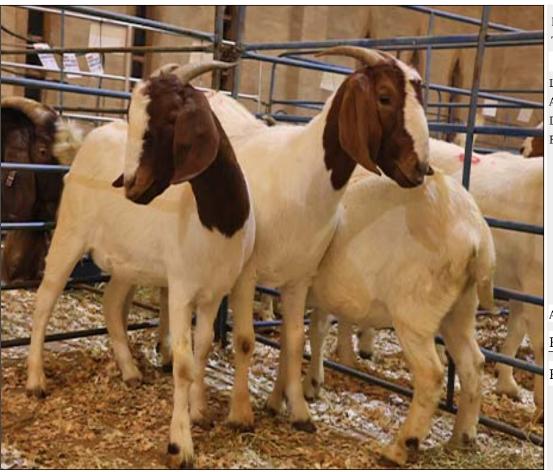

### Lot 076 (Per Unit)

# Goat - Speckled - Ewe

| Lot   | M | F | Т |
|-------|---|---|---|
| Total | 0 | 3 | 3 |

#### **ADDITIONAL INFORMATION:**

Lot Insurance: No Availability: In the Ring

Delivery Date: Subject to Payment

Free Kilometers included in bidding price: 0

Info 01:Cape Speckle Goat

Area: Vaalwater

The Farmers Hub

# Lot 077 (Per Unit)

### Goat - Boer Goat - Ewe

| Lot   | M | F | Т |
|-------|---|---|---|
| Total | 0 | 3 | 3 |

#### **ADDITIONAL INFORMATION:**

Lot Insurance: No Availability: In the Ring

Delivery Date: Subject to Payment

Free Kilometers included in bidding price: 0

Area: Rooiberg

Rooiberg Veterinary services