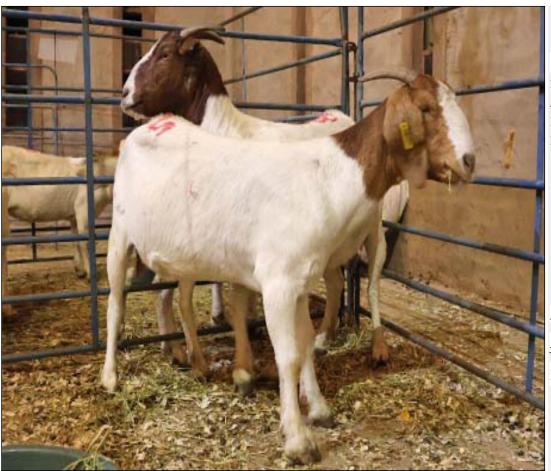

## Lot 092 (Per Unit)

### Goat - Boer Goat - Ram

| Lot   | M | F | Т |
|-------|---|---|---|
| Total | 1 | 0 | 1 |

#### **ADDITIONAL INFORMATION:**

Lot Insurance: No Availability: In the Ring

Delivery Date: Subject to Payment

Free Kilometers included in bidding price: 0

Info 01:Breeding Ram

Area: Modimolle

**Amatorie Farms** 