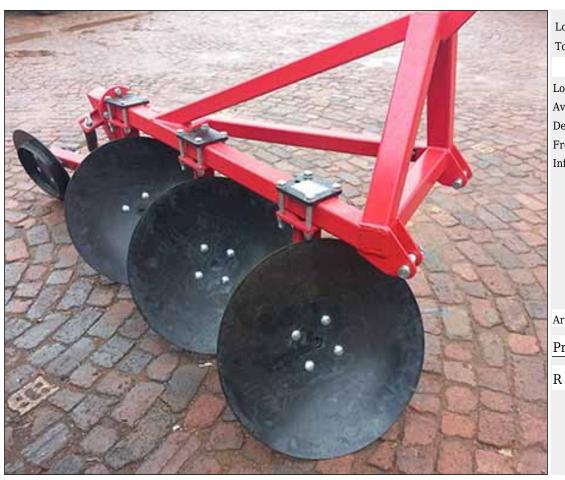

# Lot 005 (Per Unit)

# Farm Implements - Farm

| Lot   | M | F | Т |
|-------|---|---|---|
| Total | 1 | 0 | 1 |

#### **ADDITIONAL INFORMATION:**

Lot Insurance: No

Availability: On Catalogue

Delivery Date: Subject to Payment

Free Kilometers included in bidding price: 0

Info 01:NEW 3 Disc Plough, Delivery incl. within 60km of Modimolle

Area: Modimolle

Premium PM