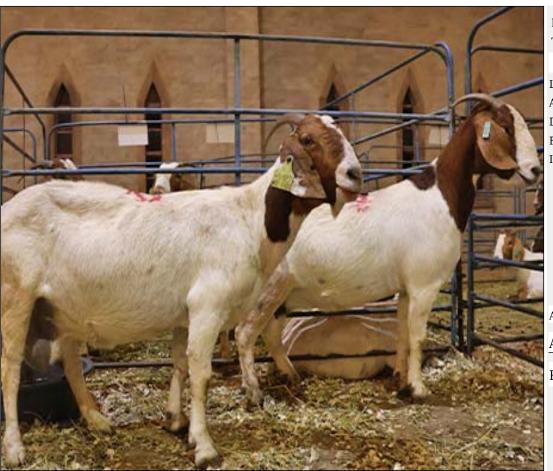

# Lot 093 (Per Unit)

### Goat - Boer Goat - Ram

| Lot   | M | F | Т |
|-------|---|---|---|
| Total | 1 | 0 | 1 |

#### **ADDITIONAL INFORMATION:**

Lot Insurance: No Availability: In the Ring

Delivery Date: Subject to Payment

Free Kilometers included in bidding price: 0

Info 01:Breeding Ram

Area: Modimolle