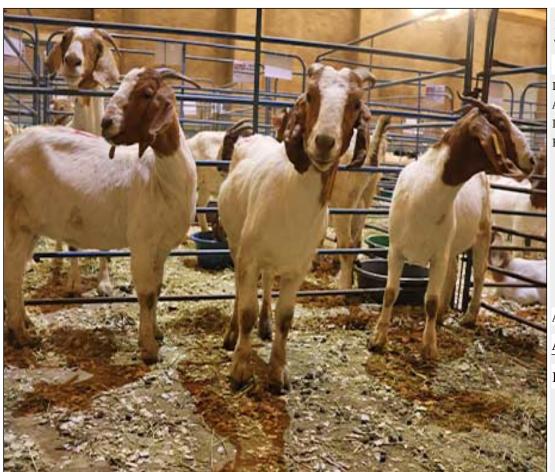

### Lot 076 (Per Unit)

# Goat - Speckled - Ewe

| Lot   | M | F | Т |
|-------|---|---|---|
| Total | 0 | 3 | 3 |

#### **ADDITIONAL INFORMATION:**

Lot Insurance: No Availability: In the Ring

Delivery Date: Subject to Payment

Free Kilometers included in bidding price: 0

Info 01:Cape Speckle Goat

Area: Vaalwater

The Farmers Hub

# Lot 077 (Per Unit)

### Goat - Boer Goat - Ewe

| Lot   | M | F | Т |
|-------|---|---|---|
| Total | 0 | 3 | 3 |

#### **ADDITIONAL INFORMATION:**

Lot Insurance: No Availability: In the Ring

Delivery Date: Subject to Payment

Free Kilometers included in bidding price: 0

Area: Rooiberg

Rooiberg Veterinary services