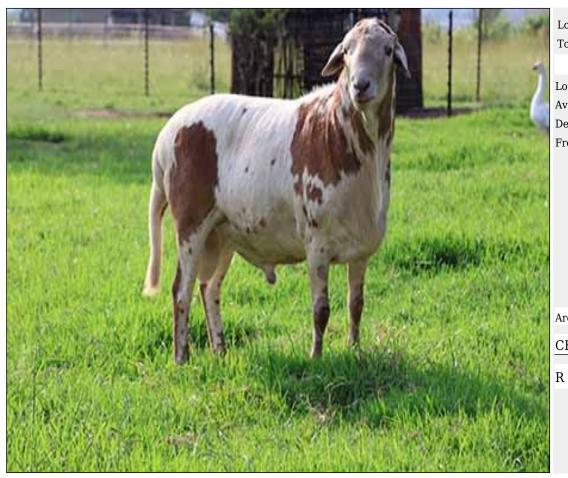

## Lot 032 (Per Unit)

## Sheep - Meatmaster - Ewe

| Lot   | M | F | Т |
|-------|---|---|---|
| Total | 0 | 4 | 4 |

#### **ADDITIONAL INFORMATION:**

Lot Insurance: No Availability: In the Ring

Delivery Date: Subject to Payment

Free Kilometers included in bidding price: 0

Info 01:Blue Tags

Info 02:Heartwater Meatmaster X

Info 03:Lamb-2 Tooth

Info 01:Blue Tags

Info 02:Heartwater Meatmaster X

Info 03:Lamb-2 Tooth

Info 01:Blue Tags

Info 02:Heartwater Meatmaster X

Area: Swartwater

SGS Bester