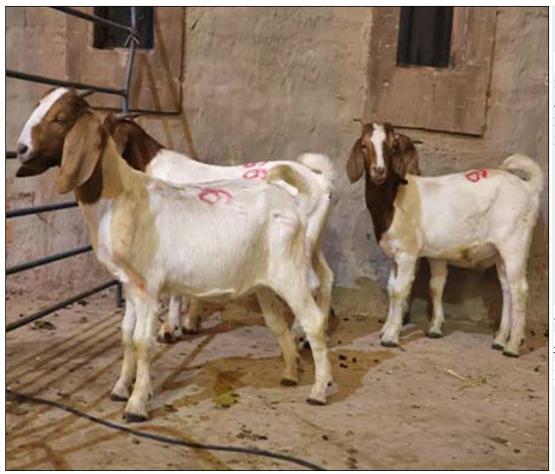

## Lot 098 (Per Unit)

### Goat - Boer Goat - Ram

| Lot   | M | F | Т |
|-------|---|---|---|
| Total | 3 | 0 | 3 |

#### **ADDITIONAL INFORMATION:**

Lot Insurance: No Availability: In the Ring

Delivery Date: Subject to Payment

Free Kilometers included in bidding price: 0

Info 01:Sub-Adult Rams

Area: Vaalwater

Amanda du Toit

## Lot 099 (Per Unit)

### Goat - Boer Goat - Ram

| Lot   | M | F | Т |
|-------|---|---|---|
| Total | 4 | 0 | 4 |