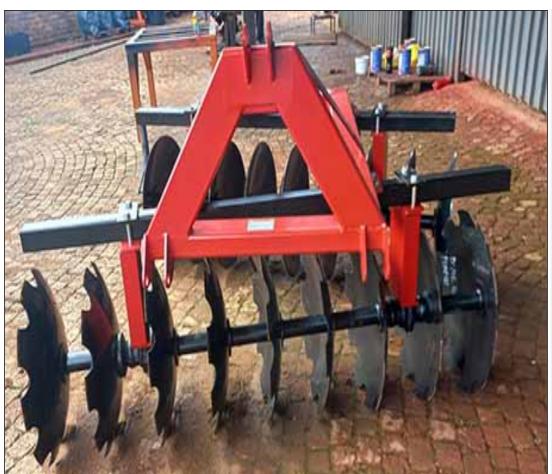

# Lot 007 (Per Unit)

# Farm Implements - Farm

| Lot   | M | F | Т |
|-------|---|---|---|
| Total | 1 | 0 | 1 |

#### **ADDITIONAL INFORMATION:**

Lot Insurance: No

Availability: On Catalogue

Delivery Date: Subject to Payment

Free Kilometers included in bidding price: 0

Info 01:NEW 14 Dish / 7x7 Disc, Delivery incl. within 60km of Modimolle

Area: Modimolle

Premium PM