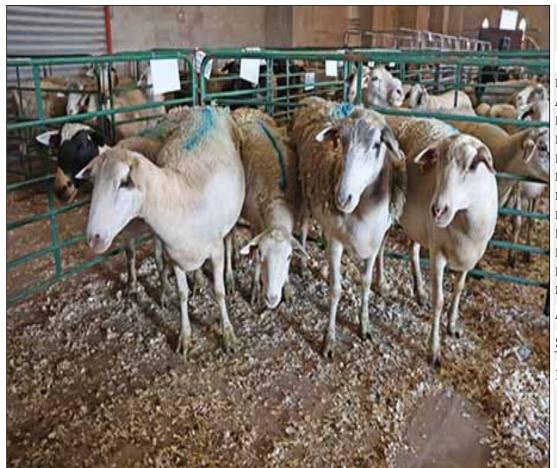

## Sheep - Meatmaster - Ewe

| Lot   | M | F | Т |
|-------|---|---|---|
| Total | 0 | 4 | 4 |

#### **ADDITIONAL INFORMATION:**

Lot Insurance: No Availability: In the Ring

Delivery Date: Subject to Payment

Free Kilometers included in bidding price: 0

Info 01:Blue Tags

Info 02:Heartwater Meatmaster X

Info 03:Lamb-2 Tooth

Info 01:Blue Tags

Info 02:Heartwater Meatmaster X

Info 03:Lamb-2 Tooth

Info 01:Blue Tags

Info 02:Heartwater Meatmaster X

Area: Swartwater

SGS Bester