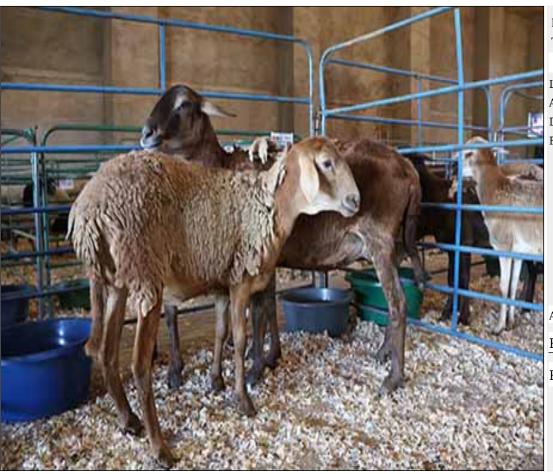

## Lot 032 (Per Unit)

## Sheep - Meatmaster - Ewe

| Lot   | M | F | Т |
|-------|---|---|---|
| Total | 0 | 4 | 4 |

#### **ADDITIONAL INFORMATION:**

Lot Insurance: No Availability: In the Ring

Delivery Date: Subject to Payment

Free Kilometers included in bidding price: 0

Info 01:Blue Tags

Info 02:Heartwater Meatmaster X

Info 03:Lamb-2 Tooth

Info 01:Blue Tags

Info 02:Heartwater Meatmaster X

Info 03:Lamb-2 Tooth

Info 01:Blue Tags

Info 02:Heartwater Meatmaster X

Area: Swartwater

SGS Bester