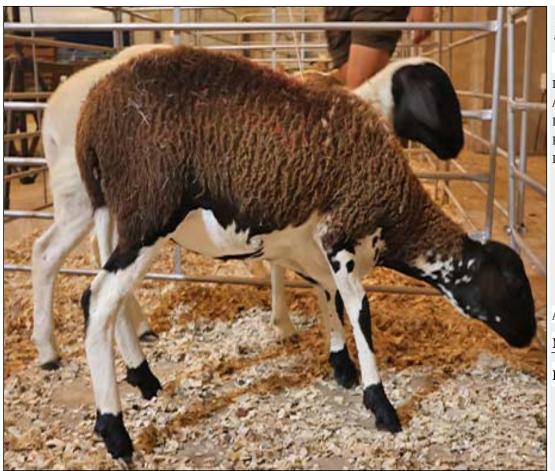

- Asset Auctions sells all items on behalf of the seller and acts as an agent between buyers and sellers.
- All items are sold "voetstoots" (as is).
- Any discrepancies must be reported within 5 days of the auction.
- A 7.5% buyers' commission plus 15% VAT applies.
- A 3.5% fee applies to cash/card payments; EFT payments are recommended.
- By bidding, you accept the auction's standard terms and conditions.
- All payments must be made within 24 hours of receiving the invoice.
- Items must be collected by Friday, 4 PM.

Contact Laurence Erasmus: +27 78 235 0965.

| Lot   | M | F | Т |
|-------|---|---|---|
| Гotal | 1 | 0 | 1 |