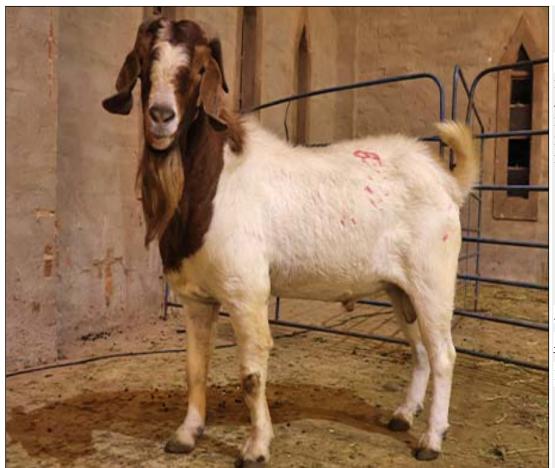

# Lot 097 (Per Unit)

### Goat - Boer Goat - Ram

| Lot   | M | F | Т |
|-------|---|---|---|
| Total | 1 | 0 | 1 |

#### **ADDITIONAL INFORMATION:**

Lot Insurance: No Availability: In the Ring

Delivery Date: Subject to Payment

Free Kilometers included in bidding price: 0

Info 01:Breeding Ram

Area: Vaalwater

Amanda du Toit