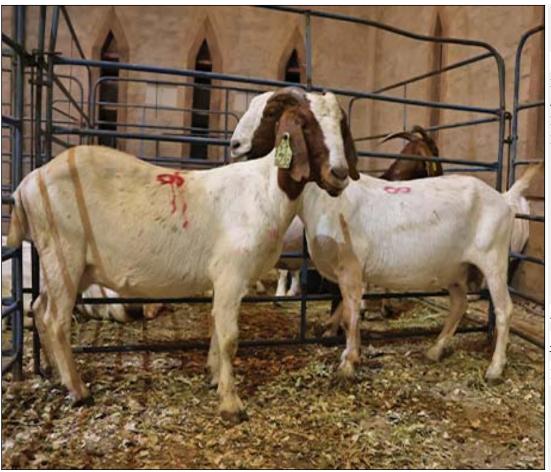

# Lot 093 (Per Unit)

### Goat - Boer Goat - Ram

| Lot   | M | F | Т |
|-------|---|---|---|
| Total | 1 | 0 | 1 |

#### **ADDITIONAL INFORMATION:**

Lot Insurance: No Availability: In the Ring

Delivery Date: Subject to Payment

Free Kilometers included in bidding price: 0

Info 01:Breeding Ram

Area: Modimolle