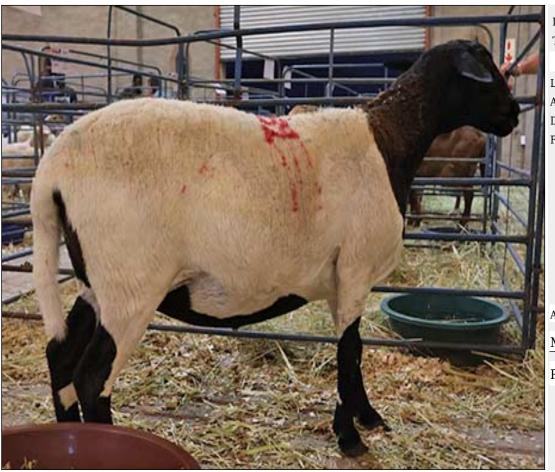

# Lot 057 (Per Unit)

# Sheep - Persian - Ewe

| Lot   | M | F | Т |
|-------|---|---|---|
| Total | 0 | 2 | 2 |

#### **ADDITIONAL INFORMATION:**

Lot Insurance: No Availability: In the Ring

Delivery Date: Subject to Payment

Free Kilometers included in bidding price: 0

Info 01:Persian X

Area: Swartwater

Johandrie Grobler