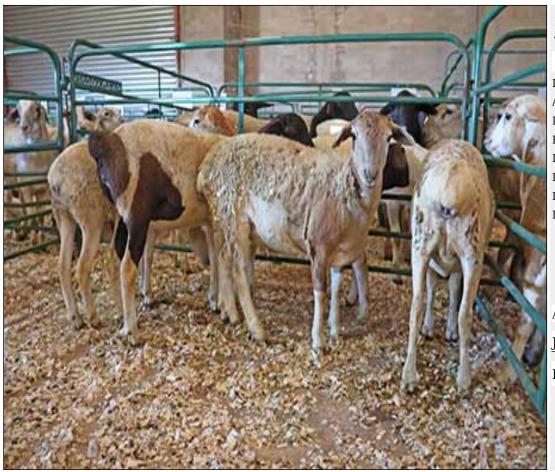

## Lot 032 (Per Unit)

## Sheep - Meatmaster - Ewe

| Lot   | M | F | Т |
|-------|---|---|---|
| Total | 0 | 4 | 4 |

#### **ADDITIONAL INFORMATION:**

Lot Insurance: No Availability: In the Ring

Delivery Date: Subject to Payment

Free Kilometers included in bidding price: 0

Info 01:Blue Tags

Info 02:Heartwater Meatmaster X

Info 03:Lamb-2 Tooth

Info 01:Blue Tags

Info 02:Heartwater Meatmaster X

Info 03:Lamb-2 Tooth

Info 01:Blue Tags

Info 02:Heartwater Meatmaster X

Area: Swartwater

SGS Bester