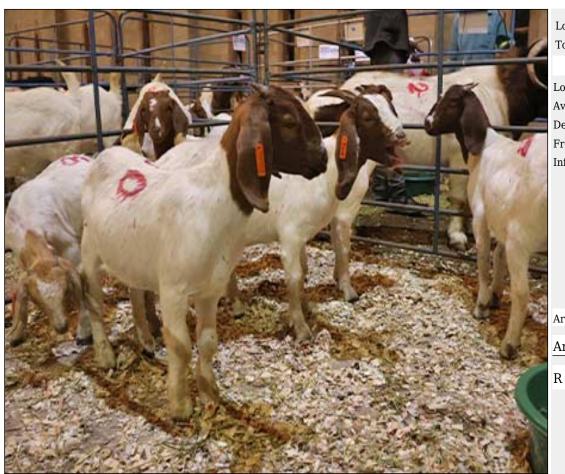

### Lot 076 (Per Unit)

# Goat - Speckled - Ewe

| Lot   | M | F | Т |
|-------|---|---|---|
| Total | 0 | 3 | 3 |

#### **ADDITIONAL INFORMATION:**

Lot Insurance: No Availability: In the Ring

Delivery Date: Subject to Payment

Free Kilometers included in bidding price: 0

Info 01:Cape Speckle Goat

Area: Vaalwater

The Farmers Hub

# Lot 077 (Per Unit)

### Goat - Boer Goat - Ewe

| Lot   | M | F | Т |
|-------|---|---|---|
| Total | 0 | 3 | 3 |

#### **ADDITIONAL INFORMATION:**

Lot Insurance: No Availability: In the Ring

Delivery Date: Subject to Payment

Free Kilometers included in bidding price: 0

Area: Rooiberg

Rooiberg Veterinary services