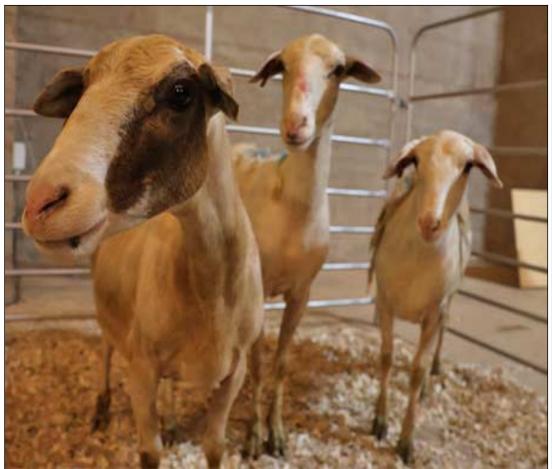

## Sheep - Meatmaster - Ewe

| Lot   | M | F | Т |
|-------|---|---|---|
| Total | 0 | 4 | 4 |

#### **ADDITIONAL INFORMATION:**

Lot Insurance: No Availability: In the Ring

Delivery Date: Subject to Payment

Free Kilometers included in bidding price: 0

Info 01:Blue Tags

Info 02:Heartwater Meatmaster X

Info 03:Lamb-2 Tooth

Info 01:Blue Tags

Info 02:Heartwater Meatmaster X

Info 03:Lamb-2 Tooth

Info 01:Blue Tags

Info 02:Heartwater Meatmaster X

Area: Swartwater

SGS Bester