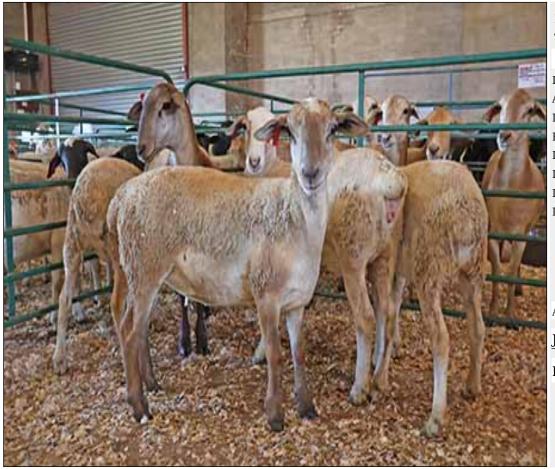

## Sheep - Meatmaster - Ewe

| Lot   | M | F | Т |
|-------|---|---|---|
| Total | 0 | 4 | 4 |

#### **ADDITIONAL INFORMATION:**

Lot Insurance: No Availability: In the Ring

Delivery Date: Subject to Payment

Free Kilometers included in bidding price: 0

Info 01:Blue Tags

Info 02:Heartwater Meatmaster X

Info 03:Lamb-2 Tooth

Info 01:Blue Tags

Info 02:Heartwater Meatmaster X

Info 03:Lamb-2 Tooth

Info 01:Blue Tags

Info 02:Heartwater Meatmaster X

Area: Swartwater

SGS Bester