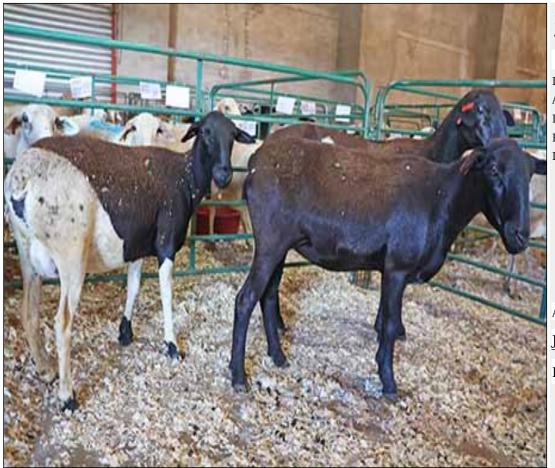

## Sheep - Meatmaster - Ewe

| Lot   | M | F | Т |
|-------|---|---|---|
| Total | 0 | 4 | 4 |

#### **ADDITIONAL INFORMATION:**

Lot Insurance: No Availability: In the Ring

Delivery Date: Subject to Payment

Free Kilometers included in bidding price: 0

Info 01:Blue Tags

Info 02:Heartwater Meatmaster X

Info 03:Lamb-2 Tooth

Info 01:Blue Tags

Info 02:Heartwater Meatmaster X

Info 03:Lamb-2 Tooth

Info 01:Blue Tags

Info 02:Heartwater Meatmaster X

Area: Swartwater

SGS Bester