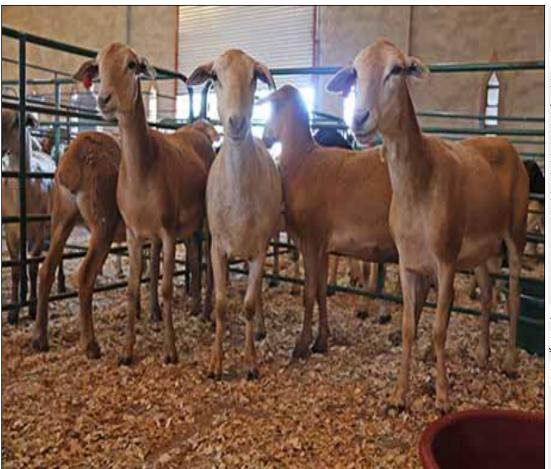

# Lot 050 (Per Unit)

### Sheep - Dorper - Ewe

| Lot   | M | F | Т |
|-------|---|---|---|
| Total | 0 | 5 | 5 |

#### ADDITIONAL INFORMATION:

Lot Insurance: No Availability: In the Ring

Delivery Date: Subject to Payment

Free Kilometers included in bidding price: 0

Info 01:Heartwater Dorpers

Info 02:3 x Full Mouth

Info 04:2 x 2 Tooth

Info 01:Heartwater Dorpers

Info 02:3 x Full Mouth

Info 04:2 x 2 Tooth

Info 01:Heartwater Dorpers

Info 02:3 x Full Mouth

Area: Swartwater

SGS Bester