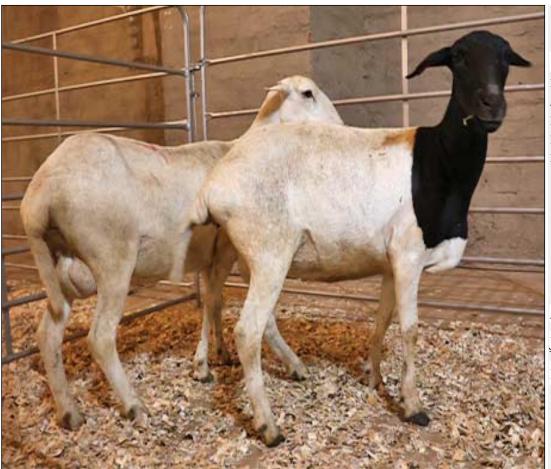

# Lot 050 (Per Unit)

### Sheep - Dorper - Ewe

| Lot   | M | F | Т |
|-------|---|---|---|
| Total | 0 | 5 | 5 |

#### ADDITIONAL INFORMATION:

Lot Insurance: No Availability: In the Ring

Delivery Date: Subject to Payment

Free Kilometers included in bidding price: 0

Info 01:Heartwater Dorpers

Info 02:3 x Full Mouth

Info 04:2 x 2 Tooth

Info 01:Heartwater Dorpers

Info 02:3 x Full Mouth

Info 04:2 x 2 Tooth

Info 01:Heartwater Dorpers

Info 02:3 x Full Mouth

Area: Swartwater

SGS Bester