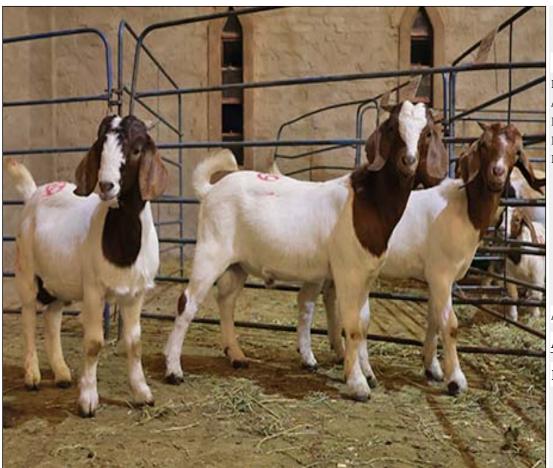

### Lot 076 (Per Unit)

# Goat - Speckled - Ewe

| Lot   | M | F | Т |
|-------|---|---|---|
| Total | 0 | 3 | 3 |

#### **ADDITIONAL INFORMATION:**

Lot Insurance: No Availability: In the Ring

Delivery Date: Subject to Payment

Free Kilometers included in bidding price: 0

Info 01:Cape Speckle Goat

Area: Vaalwater

The Farmers Hub

# Lot 077 (Per Unit)

### Goat - Boer Goat - Ewe

| Lot   | M | F | Т |
|-------|---|---|---|
| Total | 0 | 3 | 3 |

#### **ADDITIONAL INFORMATION:**

Lot Insurance: No Availability: In the Ring

Delivery Date: Subject to Payment

Free Kilometers included in bidding price: 0

Area: Rooiberg

Rooiberg Veterinary services

### Lot 078 (Per Unit)

## Lot 079 (Per Unit)

## Lot 080 (Per Unit)

### Goat - Boer Goat - Ewe in Lamb

| Lot   | M | F | Т |
|-------|---|---|---|
| Total | 0 | 6 | 6 |

#### **ADDITIONAL INFORMATION:**

Lot Insurance: No Availability: In the Ring

Delivery Date: Subject to Payment

Free Kilometers included in bidding price: 0

Info 01:8 x Lambs Free

Area: Modimolle