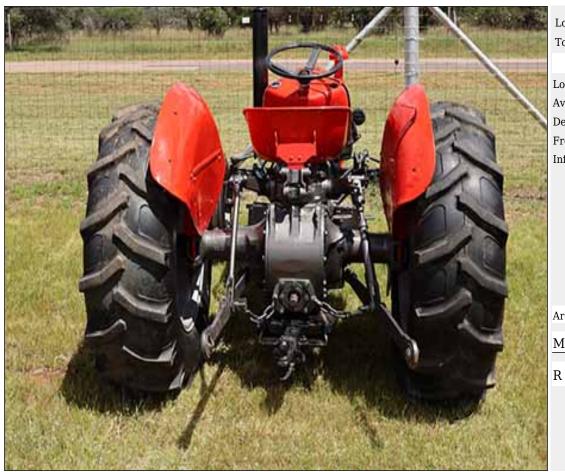

# Lot 012 (Per Unit)

## Vehicles And Accessories -

| Lot   | M | F | Т |
|-------|---|---|---|
| Total | 1 | 0 | 1 |

#### **ADDITIONAL INFORMATION:**

Lot Insurance: No Availability: In the Ring

Delivery Date: Subject to Payment

Free Kilometers included in bidding price: 0

Info 01:Fiat 640 Tractor, with Tires Still New at 80%