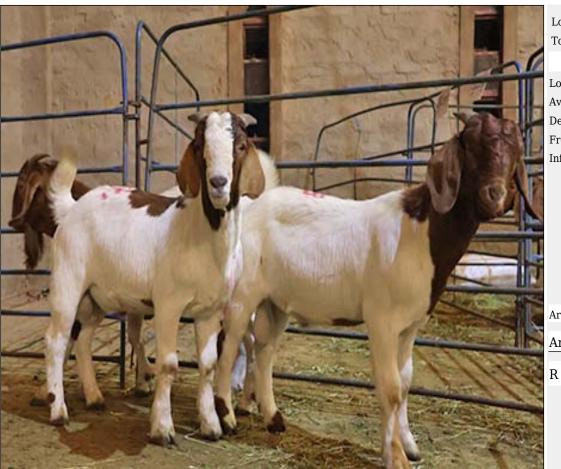

## Lot 098 (Per Unit)

### Goat - Boer Goat - Ram

| Lot   | M | F | Т |
|-------|---|---|---|
| Total | 3 | 0 | 3 |

#### **ADDITIONAL INFORMATION:**

Lot Insurance: No Availability: In the Ring

Delivery Date: Subject to Payment

Free Kilometers included in bidding price: 0

Info 01:Sub-Adult Rams

Area: Vaalwater

Amanda du Toit