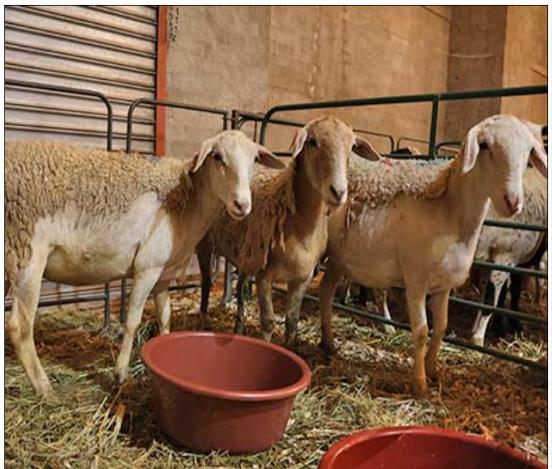

# Lot 033 (Per Unit)

## Sheep - Meatmaster - Ewe

| Lot   | М | F | Т |
|-------|---|---|---|
| Total | 0 | 2 | 2 |

#### **ADDITIONAL INFORMATION:**

Lot Insurance: No Availability: In the Ring

Delivery Date: Subject to Payment

Free Kilometers included in bidding price: 0

Info 01:Blue Tags

Info 02:Heartwater Meatmaster X

Info 03:2 Tooth Ewes

Info 01:Blue Tags

Info 02:Heartwater Meatmaster X

Info 03:2 Tooth Ewes

Info 01:Blue Tags

Info 02:Heartwater Meatmaster X

Area: Swartwater

SGS Bester