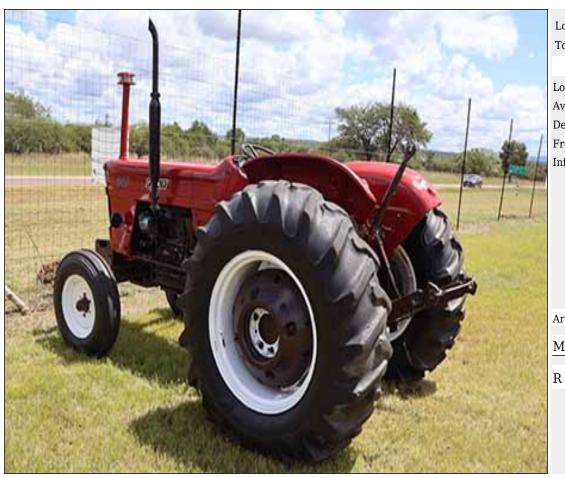

# Lot 013 (Per Unit)

### Vehicles And Accessories -

| Lot   | M | F | Т |
|-------|---|---|---|
| Total | 1 | 0 | 1 |

#### **ADDITIONAL INFORMATION:**

Lot Insurance: No Availability: In the Ring

Delivery Date: Subject to Payment

Free Kilometers included in bidding price: 0

Info 01:Case JX75 ROPS 4x4 Tractor, Brand New with Only 206 Hours, 2022 Model, Hydraulics, Papers

in Order

Area: Modimolle

Marnitz Beukes