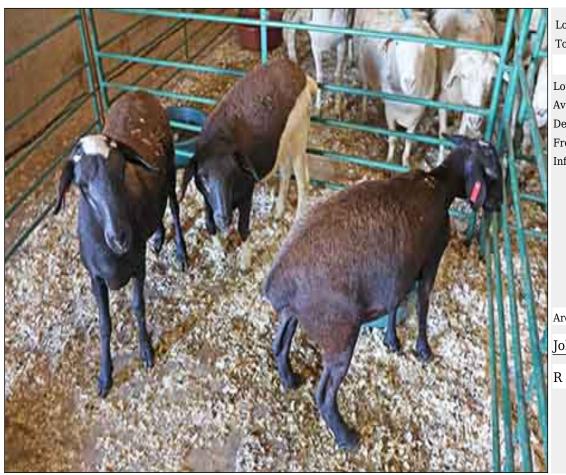

## Lot 032 (Per Unit)

## Sheep - Meatmaster - Ewe

| Lot   | M | F | Т |
|-------|---|---|---|
| Total | 0 | 4 | 4 |

#### **ADDITIONAL INFORMATION:**

Lot Insurance: No Availability: In the Ring

Delivery Date: Subject to Payment

Free Kilometers included in bidding price: 0

Info 01:Blue Tags

Info 02:Heartwater Meatmaster X

Info 03:Lamb-2 Tooth

Info 01:Blue Tags

Info 02:Heartwater Meatmaster X

Info 03:Lamb-2 Tooth

Info 01:Blue Tags

Info 02:Heartwater Meatmaster X

Area: Swartwater

SGS Bester