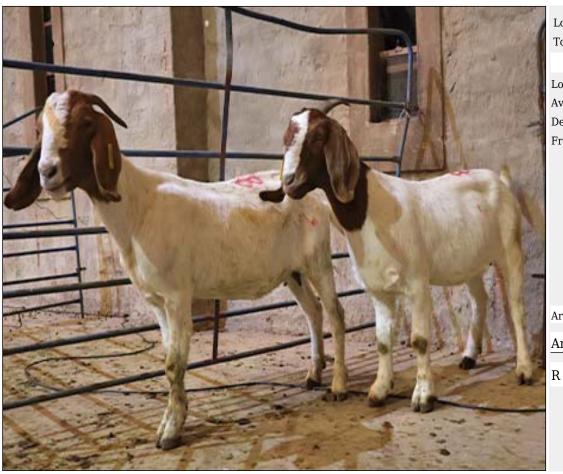

## Lot 098 (Per Unit)

### Goat - Boer Goat - Ram

| Lot   | M | F | Т |
|-------|---|---|---|
| Total | 3 | 0 | 3 |

#### **ADDITIONAL INFORMATION:**

Lot Insurance: No Availability: In the Ring

Delivery Date: Subject to Payment

Free Kilometers included in bidding price: 0

Info 01:Sub-Adult Rams

Area: Vaalwater

Amanda du Toit