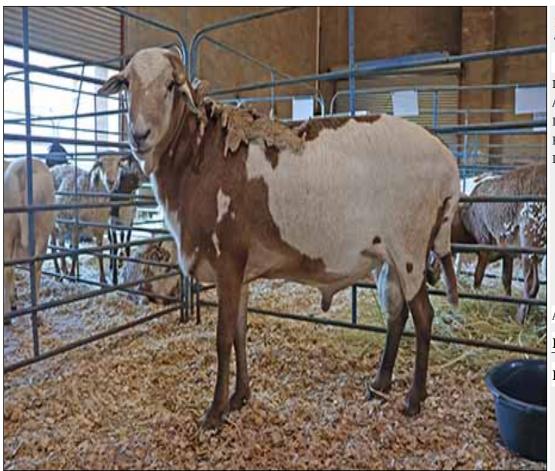

## Lot 032 (Per Unit)

## Sheep - Meatmaster - Ewe

| Lot   | M | F | Т |
|-------|---|---|---|
| Total | 0 | 4 | 4 |

#### **ADDITIONAL INFORMATION:**

Lot Insurance: No Availability: In the Ring

Delivery Date: Subject to Payment

Free Kilometers included in bidding price: 0

Info 01:Blue Tags

Info 02:Heartwater Meatmaster X

Info 03:Lamb-2 Tooth

Info 01:Blue Tags

Info 02:Heartwater Meatmaster X

Info 03:Lamb-2 Tooth

Info 01:Blue Tags

Info 02:Heartwater Meatmaster X

Area: Swartwater

SGS Bester