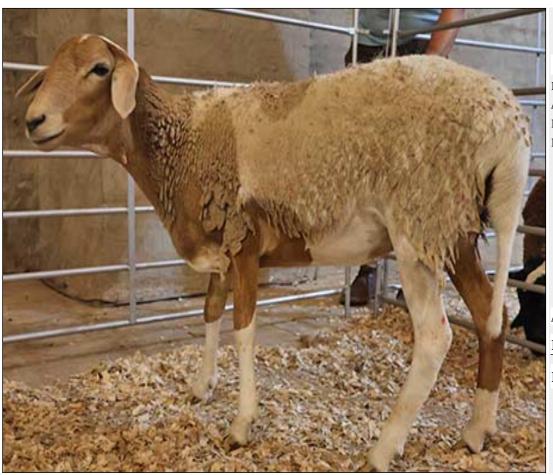

### Lot 066 (Per Unit)

# Sheep - Meatmaster - Ram

| Lot   | M | F | Т |
|-------|---|---|---|
| Total | 3 | 0 | 3 |

#### **ADDITIONAL INFORMATION:**

Lot Insurance: No Availability: In the Ring

Delivery Date: Subject to Payment

Free Kilometers included in bidding price: 0

Info 01:Heartwater Meatmaster X

Area: Swartwater

Johandrie Grobler