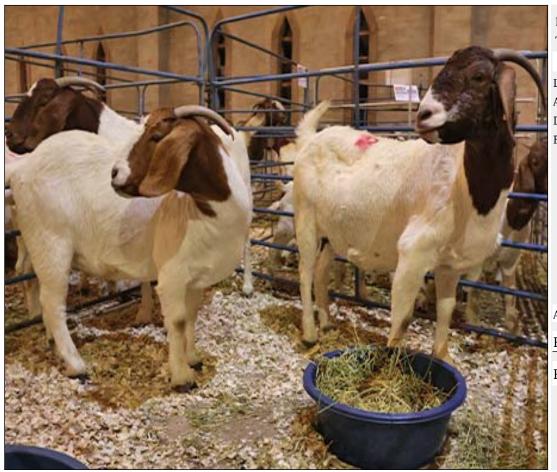

# Lot 093 (Per Unit)

### Goat - Boer Goat - Ram

| Lot   | M | F | Т |
|-------|---|---|---|
| Total | 1 | 0 | 1 |

#### **ADDITIONAL INFORMATION:**

Lot Insurance: No Availability: In the Ring

Delivery Date: Subject to Payment

Free Kilometers included in bidding price: 0

Info 01:Breeding Ram

Area: Modimolle