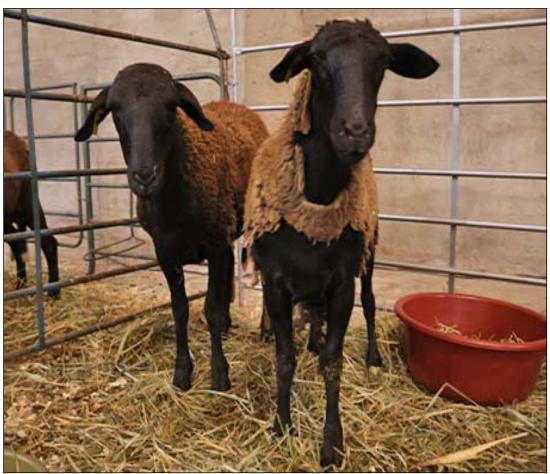

# Sheep - Meatmaster - Wether

| Lot   | М | F | Т |
|-------|---|---|---|
| Total | 4 | 0 | 4 |

#### **ADDITIONAL INFORMATION:**

Lot Insurance: No Availability: In the Ring

Delivery Date: Subject to Payment

Free Kilometers included in bidding price: 0

Info 01:Meatmaster X
Info 02:Castrated Lambs
Info 01:Meatmaster X
Info 02:Castrated Lambs

Area: Swartwater

SGS Bester