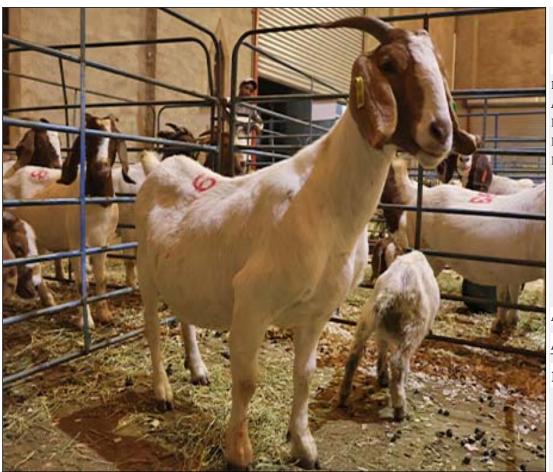

## Lot 092 (Per Unit)

### Goat - Boer Goat - Ram

| Lot   | M | F | Т |
|-------|---|---|---|
| Total | 1 | 0 | 1 |

#### **ADDITIONAL INFORMATION:**

Lot Insurance: No Availability: In the Ring

Delivery Date: Subject to Payment

Free Kilometers included in bidding price: 0

Info 01:Breeding Ram

Area: Modimolle

**Amatorie Farms** 