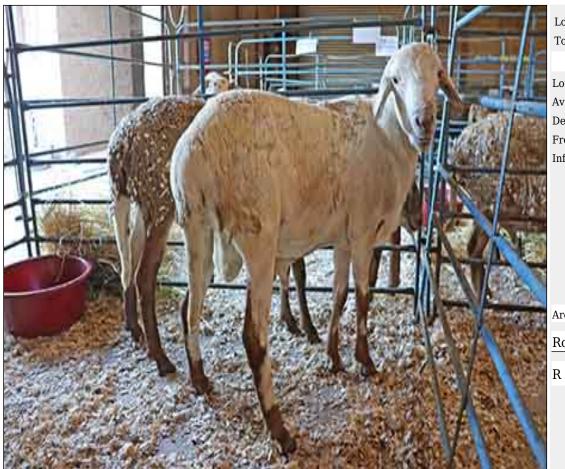

## Lot 032 (Per Unit)

## Sheep - Meatmaster - Ewe

| Lot   | M | F | Т |
|-------|---|---|---|
| Total | 0 | 4 | 4 |

#### **ADDITIONAL INFORMATION:**

Lot Insurance: No Availability: In the Ring

Delivery Date: Subject to Payment

Free Kilometers included in bidding price: 0

Info 01:Blue Tags

Info 02:Heartwater Meatmaster X

Info 03:Lamb-2 Tooth

Info 01:Blue Tags

Info 02:Heartwater Meatmaster X

Info 03:Lamb-2 Tooth

Info 01:Blue Tags

Info 02:Heartwater Meatmaster X

Area: Swartwater

SGS Bester