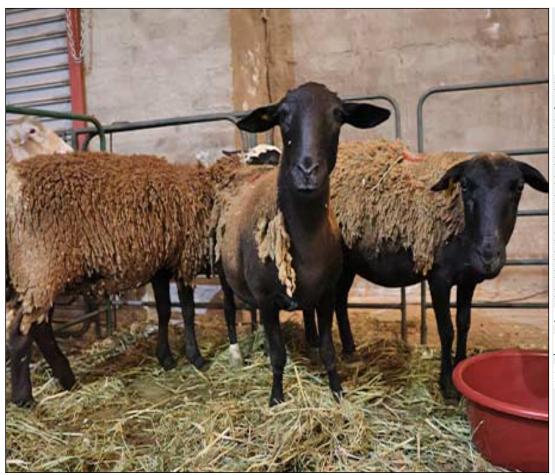

## Sheep - Meatmaster - Ewe

| Lot   | M | F | Т |
|-------|---|---|---|
| Total | 0 | 4 | 4 |

#### **ADDITIONAL INFORMATION:**

Lot Insurance: No Availability: In the Ring

Delivery Date: Subject to Payment

Free Kilometers included in bidding price: 0

Info 01:Blue Tags

Info 02:Heartwater Meatmaster X

Info 03:Lamb-2 Tooth

Info 01:Blue Tags

Info 02:Heartwater Meatmaster X

Info 03:Lamb-2 Tooth

Info 01:Blue Tags

Info 02:Heartwater Meatmaster X

Area: Swartwater

SGS Bester