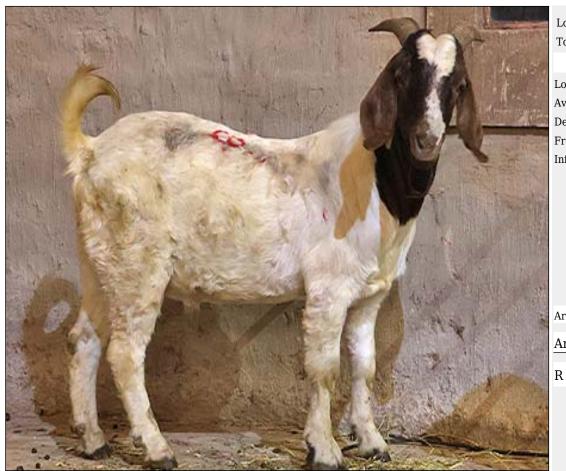

#### **ADDITIONAL INFORMATION:**

Lot Insurance: No Availability: In the Ring

Delivery Date: Subject to Payment

Free Kilometers included in bidding price: 0

Info 01:Breeding Ram

Area: Vaalwater

Amanda du Toit

## Lot 098 (Per Unit)

### Goat - Boer Goat - Ram

| Lot   | M | F | Т |
|-------|---|---|---|
| Total | 3 | 0 | 3 |

#### **ADDITIONAL INFORMATION:**

Lot Insurance: No Availability: In the Ring

Delivery Date: Subject to Payment

Free Kilometers included in bidding price: 0

Info 01:Sub-Adult Rams

Area: Vaalwater

Amanda du Toit