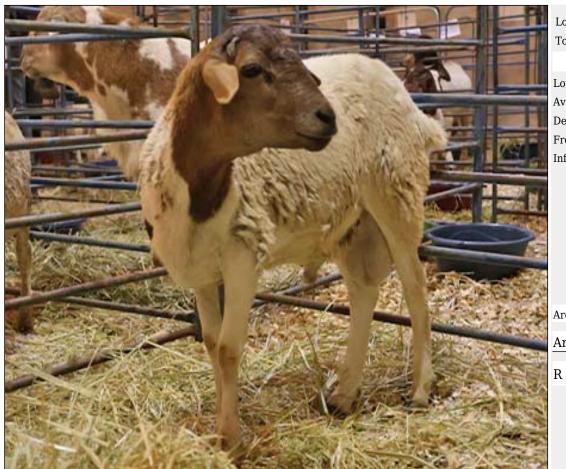

## Lot 032 (Per Unit)

## Sheep - Meatmaster - Ewe

| Lot   | M | F | Т |
|-------|---|---|---|
| Total | 0 | 4 | 4 |

#### **ADDITIONAL INFORMATION:**

Lot Insurance: No Availability: In the Ring

Delivery Date: Subject to Payment

Free Kilometers included in bidding price: 0

Info 01:Blue Tags

Info 02:Heartwater Meatmaster X

Info 03:Lamb-2 Tooth

Info 01:Blue Tags

Info 02:Heartwater Meatmaster X

Info 03:Lamb-2 Tooth

Info 01:Blue Tags

Info 02:Heartwater Meatmaster X

Area: Swartwater

SGS Bester