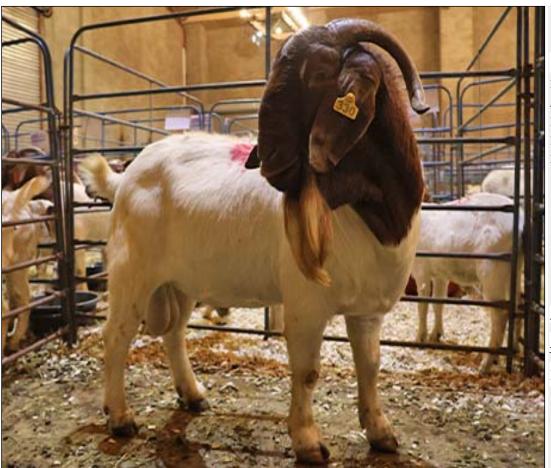

## Lot 092 (Per Unit)

### Goat - Boer Goat - Ram

| Lot   | M | F | Т |
|-------|---|---|---|
| Total | 1 | 0 | 1 |

#### **ADDITIONAL INFORMATION:**

Lot Insurance: No Availability: In the Ring

Delivery Date: Subject to Payment

Free Kilometers included in bidding price: 0

Info 01:Breeding Ram

Area: Modimolle

**Amatorie Farms** 

# Lot 093 (Per Unit)

#### **ADDITIONAL INFORMATION:**

Lot Insurance: No Availability: In the Ring

Delivery Date: Subject to Payment

Free Kilometers included in bidding price: 0

Info 01:Breeding Ram

Area: Modimolle