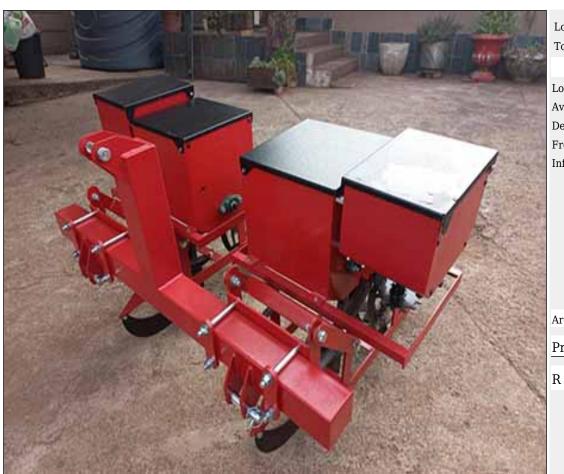

## Lot 004 (Per Unit)

# Farm Implements - Farm

| Lot   | M | F | Т |
|-------|---|---|---|
| Total | 1 | 0 | 1 |

#### **ADDITIONAL INFORMATION:**

Lot Insurance: No

Availability: On Catalogue

Delivery Date: Subject to Payment

Free Kilometers included in bidding price: 0

Info 01:NEW Double Row Multi-Crop Planter, Delivery incl. within 60km of Modimolle

Area: Modimolle

Premium PM