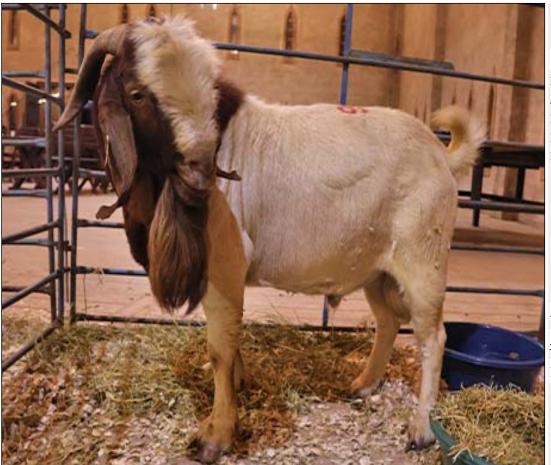

### Lot 076 (Per Unit)

# Goat - Speckled - Ewe

| Lot   | M | F | Т |
|-------|---|---|---|
| Total | 0 | 3 | 3 |

#### **ADDITIONAL INFORMATION:**

Lot Insurance: No Availability: In the Ring

Delivery Date: Subject to Payment

Free Kilometers included in bidding price: 0

Info 01:Cape Speckle Goat

Area: Vaalwater

The Farmers Hub