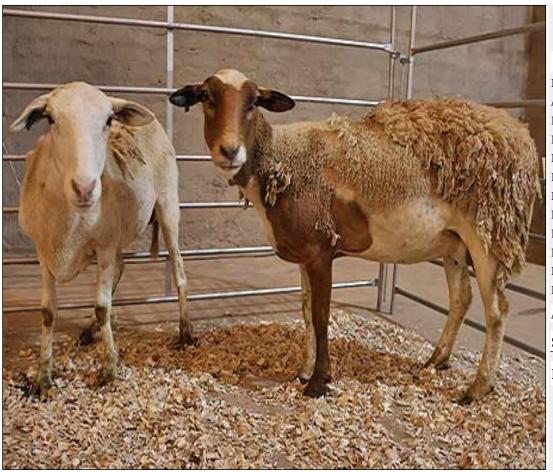

# Lot 033 (Per Unit)

## Sheep - Meatmaster - Ewe

| Lot   | М | F | Т |
|-------|---|---|---|
| Total | 0 | 2 | 2 |

#### **ADDITIONAL INFORMATION:**

Lot Insurance: No Availability: In the Ring

Delivery Date: Subject to Payment

Free Kilometers included in bidding price: 0

Info 01:Blue Tags

Info 02:Heartwater Meatmaster X

Info 03:2 Tooth Ewes

Info 01:Blue Tags

Info 02:Heartwater Meatmaster X

Info 03:2 Tooth Ewes

Info 01:Blue Tags

Info 02:Heartwater Meatmaster X

Area: Swartwater

SGS Bester