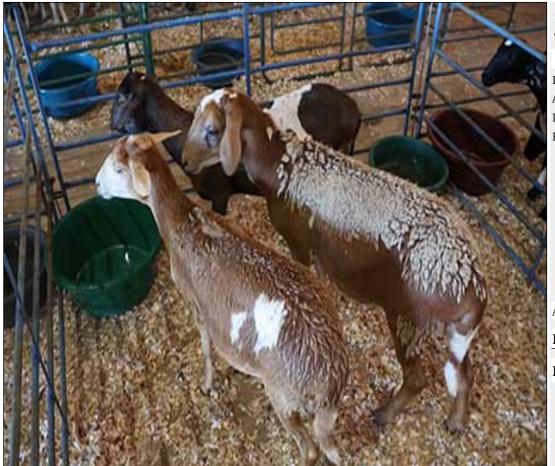

### Lot 076 (Per Unit)

# Goat - Speckled - Ewe

| Lot   | M | F | Т |
|-------|---|---|---|
| Total | 0 | 3 | 3 |

#### **ADDITIONAL INFORMATION:**

Lot Insurance: No Availability: In the Ring

Delivery Date: Subject to Payment

Free Kilometers included in bidding price: 0

Info 01:Cape Speckle Goat

Area: Vaalwater

The Farmers Hub