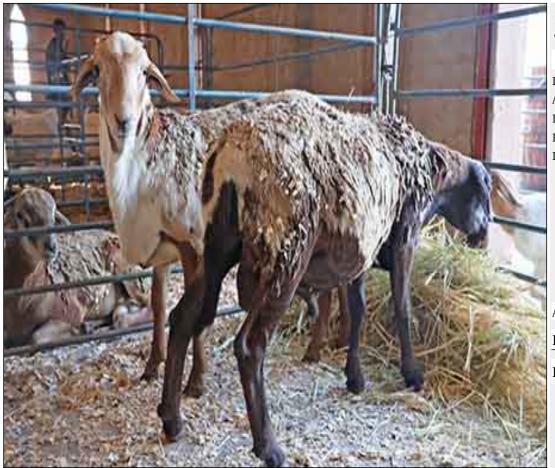

# Lot 033 (Per Unit)

## Sheep - Meatmaster - Ewe

| Lot   | М | F | Т |
|-------|---|---|---|
| Total | 0 | 2 | 2 |

#### **ADDITIONAL INFORMATION:**

Lot Insurance: No Availability: In the Ring

Delivery Date: Subject to Payment

Free Kilometers included in bidding price: 0

Info 01:Blue Tags

Info 02:Heartwater Meatmaster X

Info 03:2 Tooth Ewes

Info 01:Blue Tags

Info 02:Heartwater Meatmaster X

Info 03:2 Tooth Ewes

Info 01:Blue Tags

Info 02:Heartwater Meatmaster X

Area: Swartwater

SGS Bester