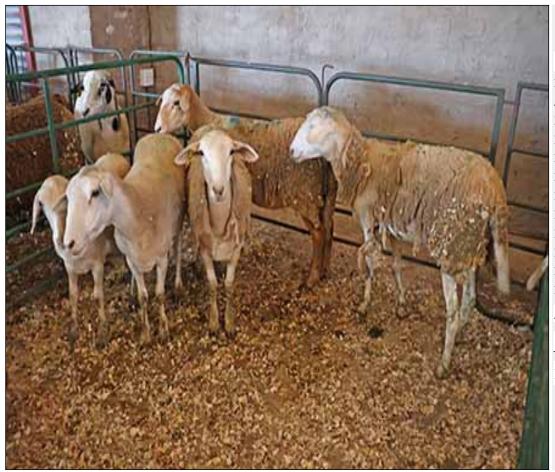

## Lot 032 (Per Unit)

## Sheep - Meatmaster - Ewe

| Lot   | M | F | Т |
|-------|---|---|---|
| Total | 0 | 4 | 4 |

#### **ADDITIONAL INFORMATION:**

Lot Insurance: No Availability: In the Ring

Delivery Date: Subject to Payment

Free Kilometers included in bidding price: 0

Info 01:Blue Tags

Info 02:Heartwater Meatmaster X

Info 03:Lamb-2 Tooth

Info 01:Blue Tags

Info 02:Heartwater Meatmaster X

Info 03:Lamb-2 Tooth

Info 01:Blue Tags

Info 02:Heartwater Meatmaster X

Area: Swartwater

SGS Bester