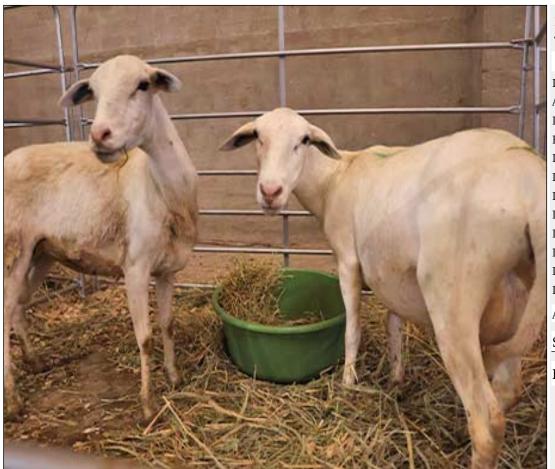

## Lot 034 (Per Unit)

## Sheep - Meatmaster - Ewe

| Lot   | М | F | Т |
|-------|---|---|---|
| Total | 0 | 2 | 2 |

#### **ADDITIONAL INFORMATION:**

Lot Insurance: No Availability: In the Ring

Delivery Date: Subject to Payment

Free Kilometers included in bidding price: 0

Info 01:Blue Tags

Info 02:Heartwater Meatmaster X

Info 03:6 Tooth - Full Mouth Ewes

Info 01:Blue Tags

Info 02:Heartwater Meatmaster X

Info 03:6 Tooth - Full Mouth Ewes

Info 01:Blue Tags

Info 02:Heartwater Meatmaster X

Area: Swartwater

SGS Bester