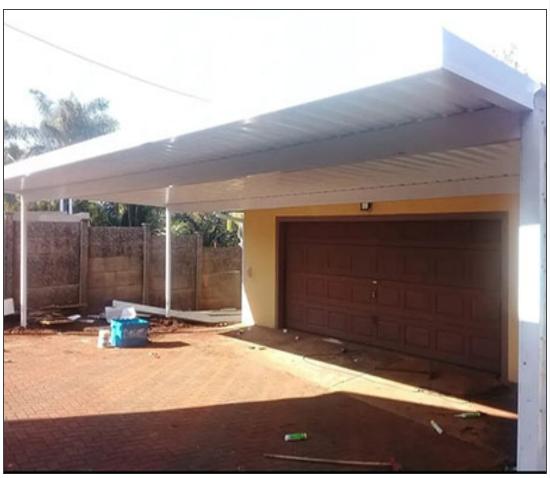

# Lot 014 (Per Unit)

## Building And Maintenance -

| Lot   | M | F | T |
|-------|---|---|---|
| Total | 1 | 0 | 1 |

#### **ADDITIONAL INFORMATION:**

Lot Insurance: No

Availability: On Catalogue

Delivery Date: Subject to Payment

Free Kilometers included in bidding price: 0

Info 01:5,5x6m Carport with White Chromadek Sheeting, 76 Panels, 125x50 Lip Channel, Chromadek Surround Gutter & Fascia. All Nuts, Bolts, Screws & Assembly Drawings Included. Delivery within 60km

of Modimolle

Area: Modimolle

Premium PM