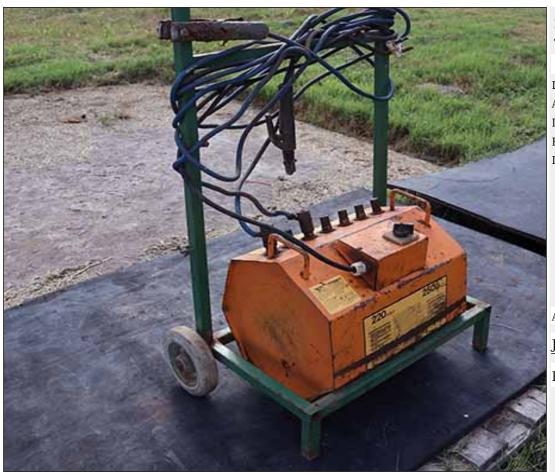

# Lot 009 (Per Unit)

### Assets And Moveables - Assets

| Lot   | M | F | Т |
|-------|---|---|---|
| Total | 1 | 0 | 1 |

#### **ADDITIONAL INFORMATION:**

Lot Insurance: No Availability: In the Ring

Delivery Date: Subject to Payment

Free Kilometers included in bidding price: 0 Info 01:220V Tanco Industrial Welder: Oil Cooled