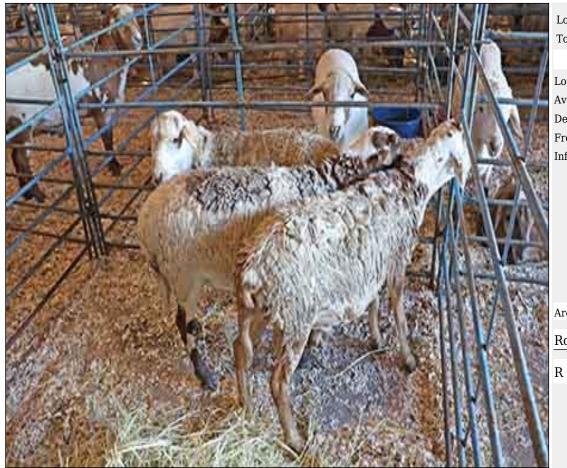

## Lot 032 (Per Unit)

## Sheep - Meatmaster - Ewe

| Lot   | M | F | Т |
|-------|---|---|---|
| Total | 0 | 4 | 4 |

#### **ADDITIONAL INFORMATION:**

Lot Insurance: No Availability: In the Ring

Delivery Date: Subject to Payment

Free Kilometers included in bidding price: 0

Info 01:Blue Tags

Info 02:Heartwater Meatmaster X

Info 03:Lamb-2 Tooth

Info 01:Blue Tags

Info 02:Heartwater Meatmaster X

Info 03:Lamb-2 Tooth

Info 01:Blue Tags

Info 02:Heartwater Meatmaster X

Area: Swartwater

SGS Bester