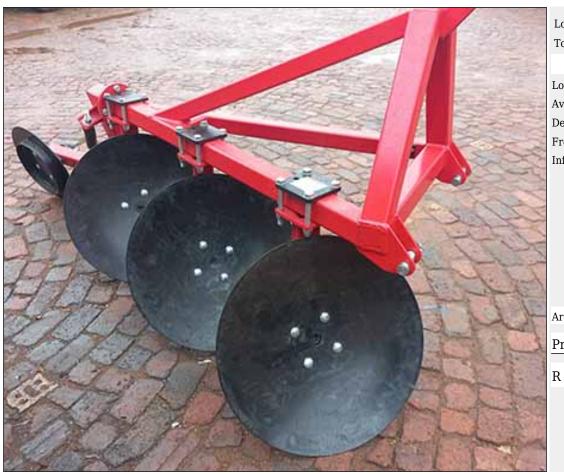

# Lot 005 (Per Unit)

# Farm Implements - Farm

| Lot   | M | F | Т |
|-------|---|---|---|
| Total | 1 | 0 | 1 |

#### **ADDITIONAL INFORMATION:**

Lot Insurance: No

Availability: On Catalogue

Delivery Date: Subject to Payment

Free Kilometers included in bidding price: 0

Info 01:NEW 3 Disc Plough, Delivery incl. within 60km of Modimolle

Area: Modimolle

Premium PM