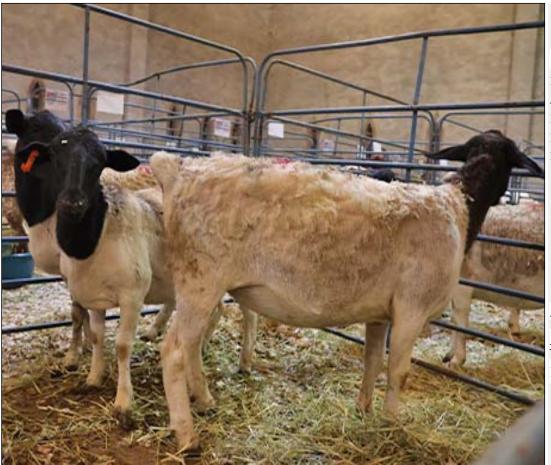

## Sheep - Meatmaster - Ewe

| Lot   | M | F | Т |
|-------|---|---|---|
| Total | 0 | 4 | 4 |

#### **ADDITIONAL INFORMATION:**

Lot Insurance: No Availability: In the Ring

Delivery Date: Subject to Payment

Free Kilometers included in bidding price: 0

Info 01:Blue Tags

Info 02:Heartwater Meatmaster X

Info 03:Lamb-2 Tooth

Info 01:Blue Tags

Info 02:Heartwater Meatmaster X

Info 03:Lamb-2 Tooth

Info 01:Blue Tags

Info 02:Heartwater Meatmaster X

Area: Swartwater

SGS Bester