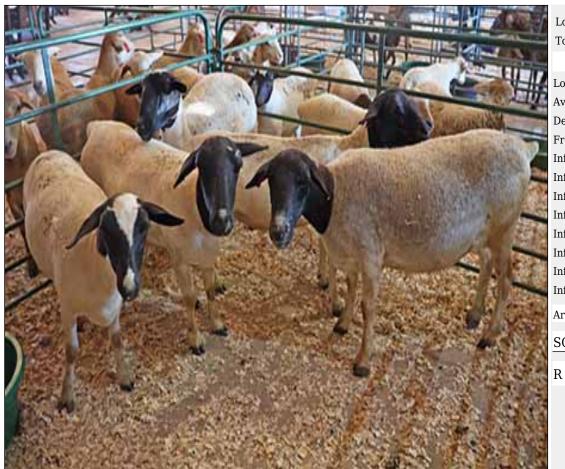

## Lot 032 (Per Unit)

## Sheep - Meatmaster - Ewe

| Lot   | M | F | Т |
|-------|---|---|---|
| Total | 0 | 4 | 4 |

#### **ADDITIONAL INFORMATION:**

Lot Insurance: No Availability: In the Ring

Delivery Date: Subject to Payment

Free Kilometers included in bidding price: 0

Info 01:Blue Tags

Info 02:Heartwater Meatmaster X

Info 03:Lamb-2 Tooth

Info 01:Blue Tags

Info 02:Heartwater Meatmaster X

Info 03:Lamb-2 Tooth

Info 01:Blue Tags

Info 02:Heartwater Meatmaster X

Area: Swartwater

SGS Bester