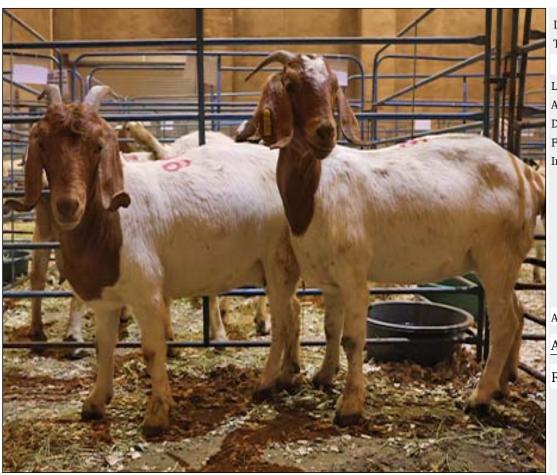

# Lot 097 (Per Unit)

### Goat - Boer Goat - Ram

| Lot   | M | F | Т |
|-------|---|---|---|
| Total | 1 | 0 | 1 |

#### **ADDITIONAL INFORMATION:**

Lot Insurance: No Availability: In the Ring

Delivery Date: Subject to Payment

Free Kilometers included in bidding price: 0

Info 01:Breeding Ram

Area: Vaalwater

Amanda du Toit