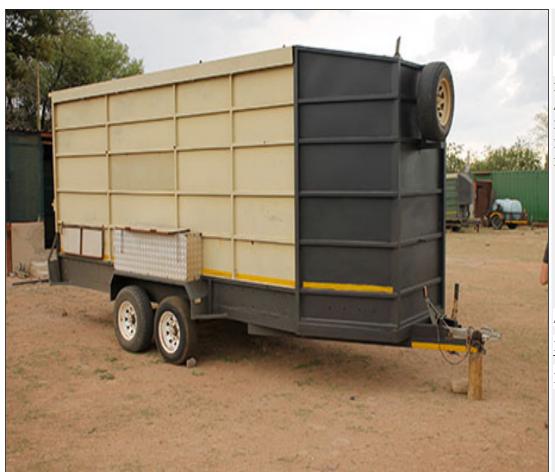

# Lot 001 (Per Unit)

# Farm Equipment - Farm

| Lot   | M | F | Т |
|-------|---|---|---|
| Total | 2 | 0 | 2 |

#### **ADDITIONAL INFORMATION:**

Lot Insurance: No Availability: In the Ring

Delivery Date: Subject to Payment

Free Kilometers included in bidding price: 0

Info 01:Feed Troughs

Area: Modimolle