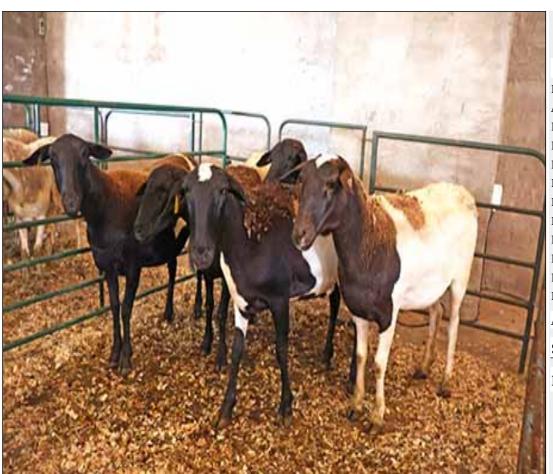

## Sheep - Meatmaster - Ewe

| Lot   | M | F | Т |
|-------|---|---|---|
| Total | 0 | 4 | 4 |

#### **ADDITIONAL INFORMATION:**

Lot Insurance: No Availability: In the Ring

Delivery Date: Subject to Payment

Free Kilometers included in bidding price: 0

Info 01:Blue Tags

Info 02:Heartwater Meatmaster X

Info 03:Lamb-2 Tooth

Info 01:Blue Tags

Info 02:Heartwater Meatmaster X

Info 03:Lamb-2 Tooth

Info 01:Blue Tags

Info 02:Heartwater Meatmaster X

Area: Swartwater

SGS Bester