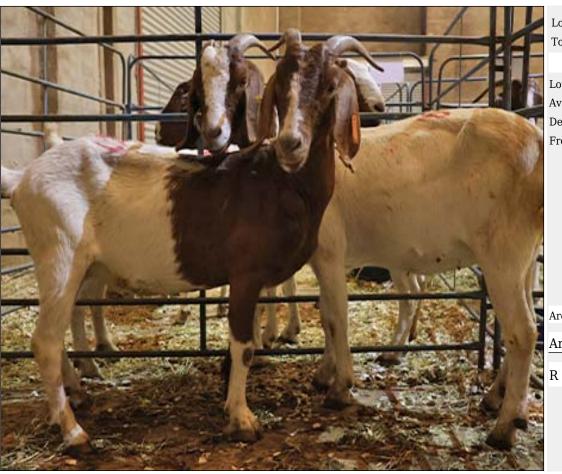

# Lot 097 (Per Unit)

### Goat - Boer Goat - Ram

| Lot   | M | F | Т |
|-------|---|---|---|
| Total | 1 | 0 | 1 |

#### **ADDITIONAL INFORMATION:**

Lot Insurance: No Availability: In the Ring

Delivery Date: Subject to Payment

Free Kilometers included in bidding price: 0

Info 01:Breeding Ram

Area: Vaalwater

Amanda du Toit