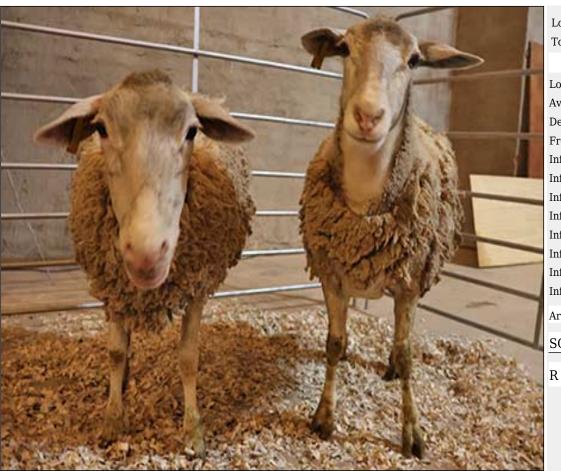

## Lot 032 (Per Unit)

## Sheep - Meatmaster - Ewe

| Lot   | M | F | Т |
|-------|---|---|---|
| Total | 0 | 4 | 4 |

#### **ADDITIONAL INFORMATION:**

Lot Insurance: No Availability: In the Ring

Delivery Date: Subject to Payment

Free Kilometers included in bidding price: 0

Info 01:Blue Tags

Info 02:Heartwater Meatmaster X

Info 03:Lamb-2 Tooth

Info 01:Blue Tags

Info 02:Heartwater Meatmaster X

Info 03:Lamb-2 Tooth

Info 01:Blue Tags

Info 02:Heartwater Meatmaster X

Area: Swartwater

SGS Bester