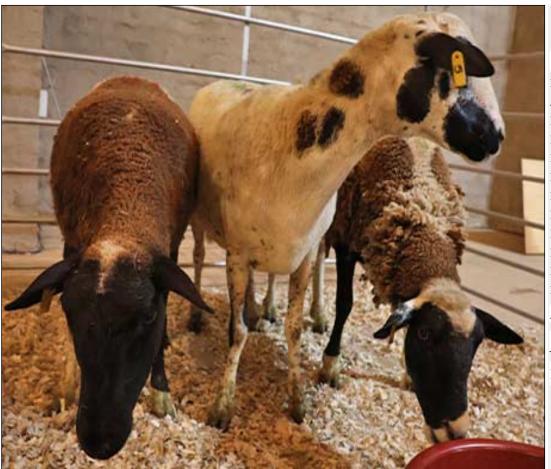

# Lot 033 (Per Unit)

## Sheep - Meatmaster - Ewe

| Lot   | М | F | Т |
|-------|---|---|---|
| Total | 0 | 2 | 2 |

#### **ADDITIONAL INFORMATION:**

Lot Insurance: No Availability: In the Ring

Delivery Date: Subject to Payment

Free Kilometers included in bidding price: 0

Info 01:Blue Tags

Info 02:Heartwater Meatmaster X

Info 03:2 Tooth Ewes

Info 01:Blue Tags

Info 02:Heartwater Meatmaster X

Info 03:2 Tooth Ewes

Info 01:Blue Tags

Info 02:Heartwater Meatmaster X

Area: Swartwater

SGS Bester