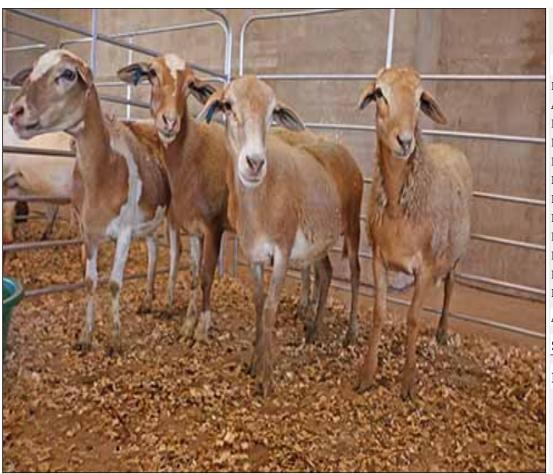

## Sheep - Meatmaster - Ewe

| Lot   | M | F | Т |
|-------|---|---|---|
| Total | 0 | 4 | 4 |

#### **ADDITIONAL INFORMATION:**

Lot Insurance: No Availability: In the Ring

Delivery Date: Subject to Payment

Free Kilometers included in bidding price: 0

Info 01:Blue Tags

Info 02:Heartwater Meatmaster X

Info 03:Lamb-2 Tooth

Info 01:Blue Tags

Info 02:Heartwater Meatmaster X

Info 03:Lamb-2 Tooth

Info 01:Blue Tags

Info 02:Heartwater Meatmaster X

Area: Swartwater

SGS Bester