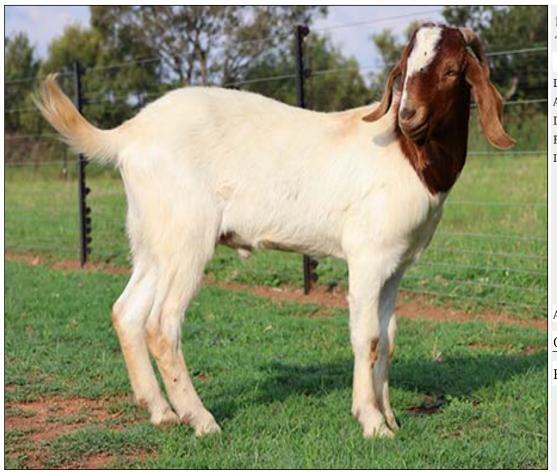

# Lot 097 (Per Unit)

### Goat - Boer Goat - Ram

| Lot   | M | F | Т |
|-------|---|---|---|
| Total | 1 | 0 | 1 |

#### **ADDITIONAL INFORMATION:**

Lot Insurance: No Availability: In the Ring

Delivery Date: Subject to Payment

Free Kilometers included in bidding price: 0

Info 01:Breeding Ram

Area: Vaalwater

Amanda du Toit