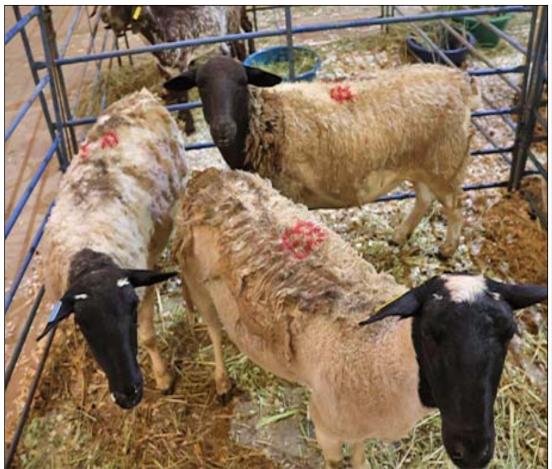

## Sheep - Meatmaster - Ewe

| Lot   | M | F | Т |
|-------|---|---|---|
| Total | 0 | 4 | 4 |

#### **ADDITIONAL INFORMATION:**

Lot Insurance: No Availability: In the Ring

Delivery Date: Subject to Payment

Free Kilometers included in bidding price: 0

Info 01:Blue Tags

Info 02:Heartwater Meatmaster X

Info 03:Lamb-2 Tooth

Info 01:Blue Tags

Info 02:Heartwater Meatmaster X

Info 03:Lamb-2 Tooth

Info 01:Blue Tags

Info 02:Heartwater Meatmaster X

Area: Swartwater

SGS Bester