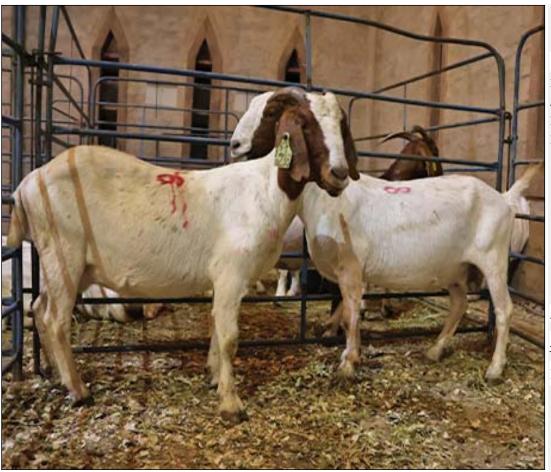

# Lot 093 (Per Unit)

## Goat - Boer Goat - Ram

| Lot   | M | F | Т |
|-------|---|---|---|
| Total | 1 | 0 | 1 |

#### **ADDITIONAL INFORMATION:**

Lot Insurance: No Availability: In the Ring

Delivery Date: Subject to Payment

Free Kilometers included in bidding price: 0

Info 01:Breeding Ram

Area: Modimolle