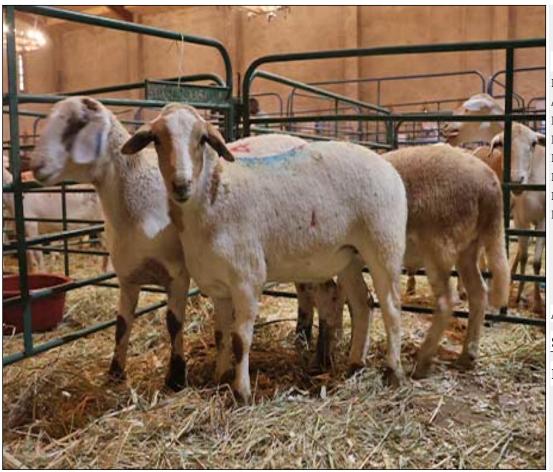

## Sheep - Meatmaster - Ewe

| Lot   | М | F | Т |
|-------|---|---|---|
| Total | 0 | 2 | 2 |

#### **ADDITIONAL INFORMATION:**

Lot Insurance: No Availability: In the Ring

Delivery Date: Subject to Payment

Free Kilometers included in bidding price: 0

Info 01:Blue Tags

Info 02:Heartwater Meatmaster X

Info 03:2 Tooth Ewes

Info 01:Blue Tags

Info 02:Heartwater Meatmaster X

Info 03:2 Tooth Ewes

Info 01:Blue Tags

Info 02:Heartwater Meatmaster X

Area: Swartwater

SGS Bester