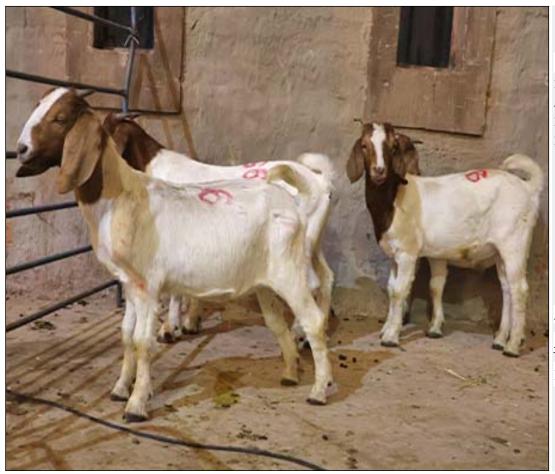

# Lot 095 (Per Unit)

## Goat - Boer Goat - Ram Lamb

| Lot   | M | F | Т |
|-------|---|---|---|
| Total | 4 | 0 | 4 |

#### **ADDITIONAL INFORMATION:**

Lot Insurance: No Availability: In the Ring

Delivery Date: Subject to Payment

Free Kilometers included in bidding price: 0

Area: Modimolle

**Amatorie Farms** 