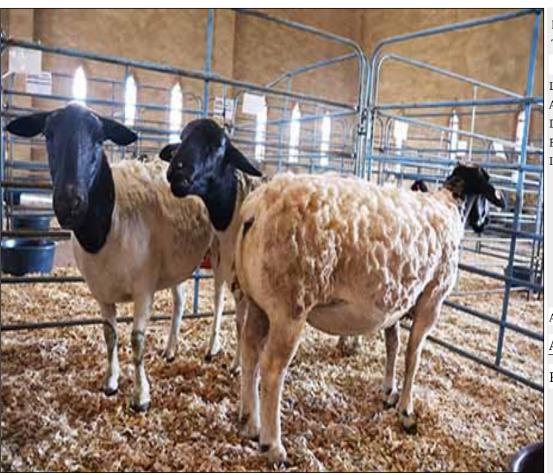

### Lot 066 (Per Unit)

# Sheep - Meatmaster - Ram

| Lot   | M | F | Т |
|-------|---|---|---|
| Total | 3 | 0 | 3 |

#### **ADDITIONAL INFORMATION:**

Lot Insurance: No Availability: In the Ring

Delivery Date: Subject to Payment

Free Kilometers included in bidding price: 0

Info 01:Heartwater Meatmaster X

Area: Swartwater

Johandrie Grobler