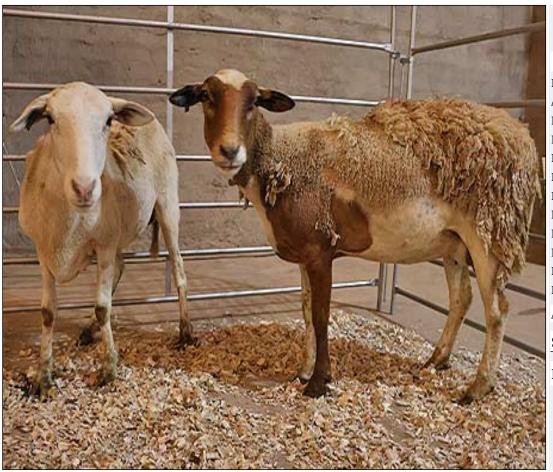

## Sheep - Meatmaster - Ewe

| Lot   | М | F | Т |
|-------|---|---|---|
| Total | 0 | 2 | 2 |

#### **ADDITIONAL INFORMATION:**

Lot Insurance: No Availability: In the Ring

Delivery Date: Subject to Payment

Free Kilometers included in bidding price: 0

Info 01:Blue Tags

Info 02:Heartwater Meatmaster X

Info 03:2 Tooth Ewes

Info 01:Blue Tags

Info 02:Heartwater Meatmaster X

Info 03:2 Tooth Ewes

Info 01:Blue Tags

Info 02:Heartwater Meatmaster X

Area: Swartwater

SGS Bester