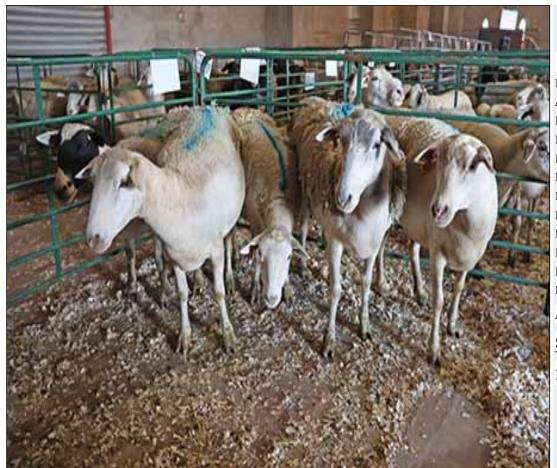

## Lot 032 (Per Unit)

## Sheep - Meatmaster - Ewe

| Lot   | M | F | Т |
|-------|---|---|---|
| Total | 0 | 4 | 4 |

#### **ADDITIONAL INFORMATION:**

Lot Insurance: No Availability: In the Ring

Delivery Date: Subject to Payment

Free Kilometers included in bidding price: 0

Info 01:Blue Tags

Info 02:Heartwater Meatmaster X

Info 03:Lamb-2 Tooth

Info 01:Blue Tags

Info 02:Heartwater Meatmaster X

Info 03:Lamb-2 Tooth

Info 01:Blue Tags

Info 02:Heartwater Meatmaster X

Area: Swartwater

SGS Bester