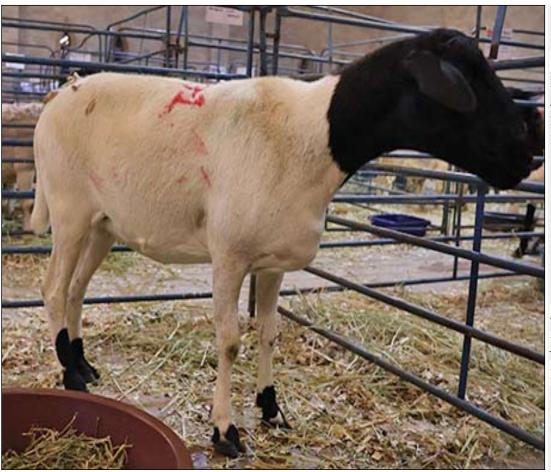

# Sheep - Dorper - Ewe

| Lot   | M | F | Т |
|-------|---|---|---|
| Total | 0 | 3 | 3 |

#### **ADDITIONAL INFORMATION:**

Lot Insurance: No Availability: In the Ring

Delivery Date: Subject to Payment

Free Kilometers included in bidding price: 0

Info 01:Heartwater Dorper

Area: Modimolle

**Amatorie Farms** 