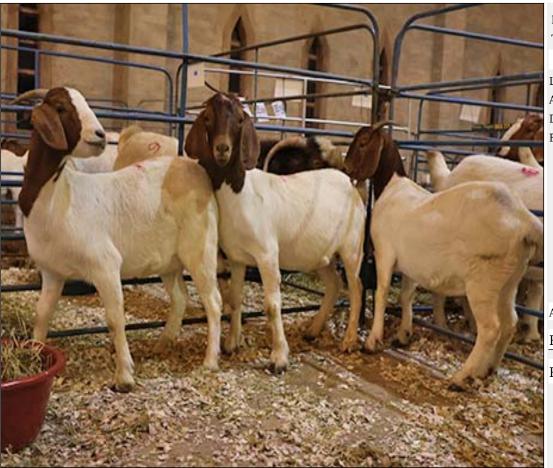

# Lot 077 (Per Unit)

### Goat - Boer Goat - Ewe

| Lot   | M | F | Т |
|-------|---|---|---|
| Total | 0 | 3 | 3 |

#### **ADDITIONAL INFORMATION:**

Lot Insurance: No Availability: In the Ring

Delivery Date: Subject to Payment

Free Kilometers included in bidding price: 0

Area: Rooiberg

Rooiberg Veterinary services