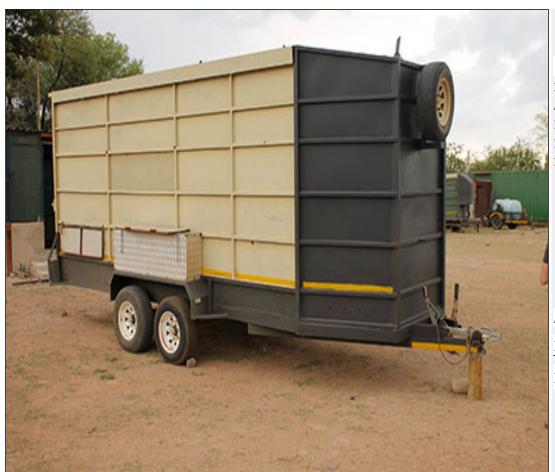

#### **ADDITIONAL INFORMATION:**

Lot Insurance: No

Availability: On Catalogue

Delivery Date: Subject to Payment

Free Kilometers included in bidding price: 0

Area: Vaalwater

African Wildlife Auctions

# Lot 001 (Per Unit)

# Farm Equipment - Farm

| Lot   | M | F | Т |
|-------|---|---|---|
| Total | 2 | 0 | 2 |