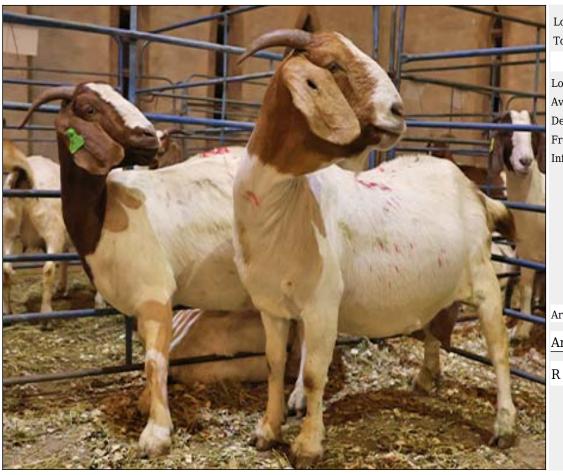

# Lot 096 (Per Unit)

## Goat - Boer Goat - Ram

| Lot   | М | F | Т |
|-------|---|---|---|
| Total | 1 | 0 | 1 |

#### **ADDITIONAL INFORMATION:**

Lot Insurance: No Availability: In the Ring

Delivery Date: Subject to Payment

Free Kilometers included in bidding price: 0

Info 01:Breeding Ram

Area: Modimolle

**Amatorie Farms** 