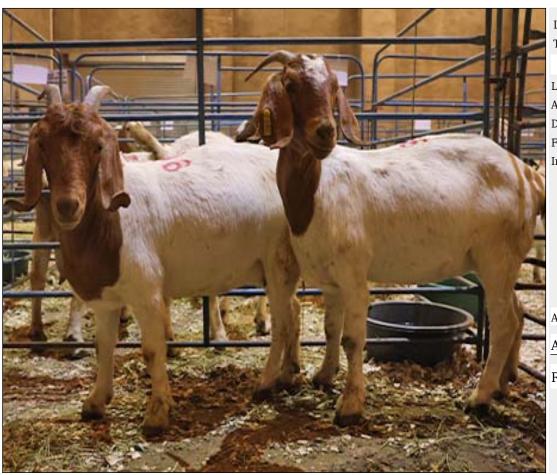

# Lot 096 (Per Unit)

## Goat - Boer Goat - Ram

| Lot   | М | F | Т |
|-------|---|---|---|
| Total | 1 | 0 | 1 |

#### **ADDITIONAL INFORMATION:**

Lot Insurance: No Availability: In the Ring

Delivery Date: Subject to Payment

Free Kilometers included in bidding price: 0

Info 01:Breeding Ram

Area: Modimolle

**Amatorie Farms** 