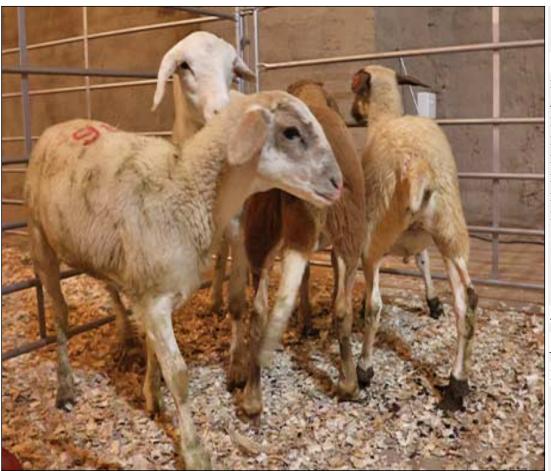

## Sheep - Meatmaster - Ewe

| Lot   | M | F | Т |
|-------|---|---|---|
| Total | 0 | 4 | 4 |

#### **ADDITIONAL INFORMATION:**

Lot Insurance: No Availability: In the Ring

Delivery Date: Subject to Payment

Free Kilometers included in bidding price: 0

Info 01:Blue Tags

Info 02:Heartwater Meatmaster X

Info 03:Lamb-2 Tooth

Info 01:Blue Tags

Info 02:Heartwater Meatmaster X

Info 03:Lamb-2 Tooth

Info 01:Blue Tags

Info 02:Heartwater Meatmaster X

Area: Swartwater

SGS Bester