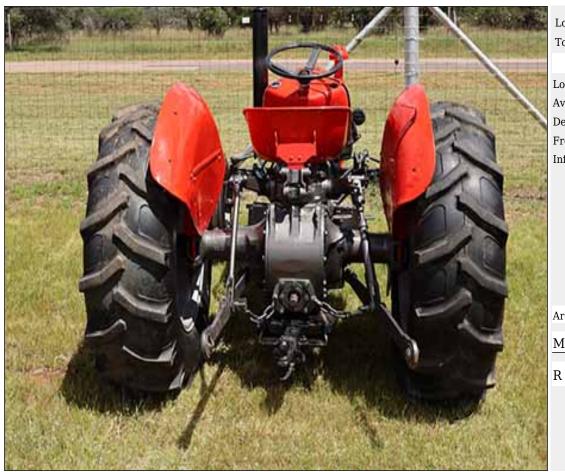

# Lot 011 (Per Unit)

### Vehicles And Accessories -

| Lot   | M | F | T |
|-------|---|---|---|
| Total | 1 | 0 | 1 |

#### **ADDITIONAL INFORMATION:**

Lot Insurance: No Availability: In the Ring

Delivery Date: Subject to Payment

Free Kilometers included in bidding price: 0

Info 01:Rebuilt MF 35X Tractor with Tires Still New at 95%

Area: Modimolle

Marnitz Beukes