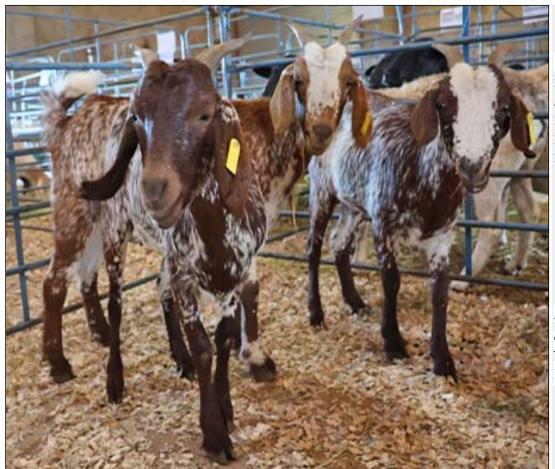

# Lot 077 (Per Unit)

### Goat - Boer Goat - Ewe

| Lot   | M | F | Т |
|-------|---|---|---|
| Total | 0 | 3 | 3 |

#### **ADDITIONAL INFORMATION:**

Lot Insurance: No Availability: In the Ring

Delivery Date: Subject to Payment

Free Kilometers included in bidding price: 0

Area: Rooiberg

Rooiberg Veterinary services