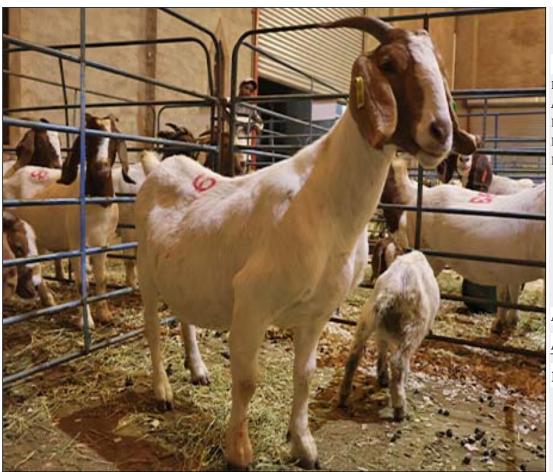

# Lot 092 (Per Unit)

## Goat - Boer Goat - Ram

| Lot   | M | F | Т |
|-------|---|---|---|
| Total | 1 | 0 | 1 |

#### **ADDITIONAL INFORMATION:**

Lot Insurance: No Availability: In the Ring

Delivery Date: Subject to Payment

Free Kilometers included in bidding price: 0

Info 01:Breeding Ram

Area: Modimolle

**Amatorie Farms** 