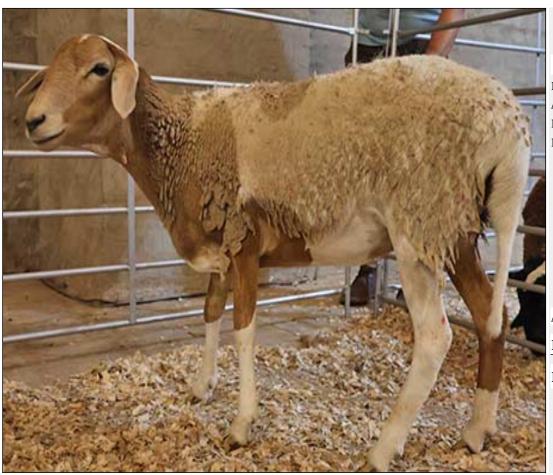

## Lot 032 (Per Unit)

## Sheep - Meatmaster - Ewe

| Lot   | M | F | Т |
|-------|---|---|---|
| Total | 0 | 4 | 4 |

#### **ADDITIONAL INFORMATION:**

Lot Insurance: No Availability: In the Ring

Delivery Date: Subject to Payment

Free Kilometers included in bidding price: 0

Info 01:Blue Tags

Info 02:Heartwater Meatmaster X

Info 03:Lamb-2 Tooth

Info 01:Blue Tags

Info 02:Heartwater Meatmaster X

Info 03:Lamb-2 Tooth

Info 01:Blue Tags

Info 02:Heartwater Meatmaster X

Area: Swartwater

SGS Bester