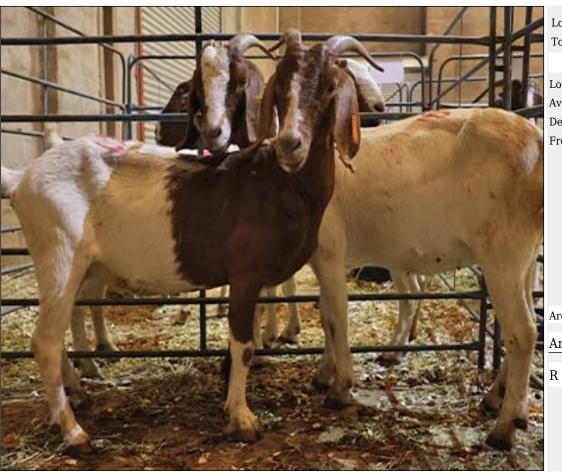

# Lot 098 (Per Unit)

## Goat - Boer Goat - Ram

| Lot   | M | F | Т |
|-------|---|---|---|
| Total | 3 | 0 | 3 |

#### **ADDITIONAL INFORMATION:**

Lot Insurance: No Availability: In the Ring

Delivery Date: Subject to Payment

Free Kilometers included in bidding price: 0

Info 01:Sub-Adult Rams

Area: Vaalwater

Amanda du Toit