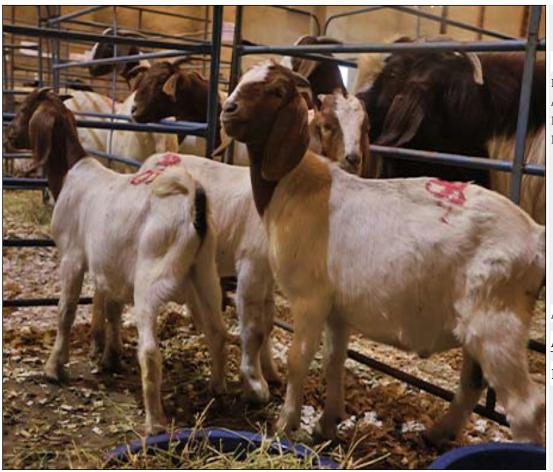

# Lot 094 (Per Unit)

## Goat - Boer Goat - Ram Lamb

| Lot   | M | F | Т |
|-------|---|---|---|
| Total | 3 | 0 | 3 |

#### **ADDITIONAL INFORMATION:**

Lot Insurance: No Availability: In the Ring

Delivery Date: Subject to Payment

Free Kilometers included in bidding price: 0

Area: Modimolle

**Amatorie Farms** 