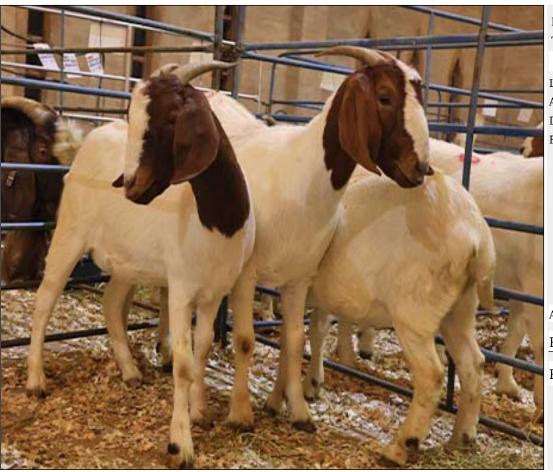

# Lot 077 (Per Unit)

### Goat - Boer Goat - Ewe

| Lot   | M | F | Т |
|-------|---|---|---|
| Total | 0 | 3 | 3 |

#### **ADDITIONAL INFORMATION:**

Lot Insurance: No Availability: In the Ring

Delivery Date: Subject to Payment

Free Kilometers included in bidding price: 0

Area: Rooiberg

Rooiberg Veterinary services