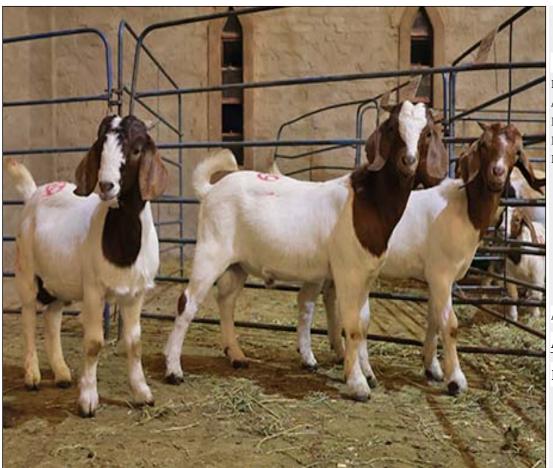

### Lot 076 (Per Unit)

# Goat - Speckled - Ewe

| Lot   | M | F | Т |
|-------|---|---|---|
| Total | 0 | 3 | 3 |

#### **ADDITIONAL INFORMATION:**

Lot Insurance: No Availability: In the Ring

Delivery Date: Subject to Payment

Free Kilometers included in bidding price: 0

Info 01:Cape Speckle Goat

Area: Vaalwater

The Farmers Hub

# Lot 077 (Per Unit)

### Goat - Boer Goat - Ewe

| Lot   | M | F | Т |
|-------|---|---|---|
| Total | 0 | 3 | 3 |

#### **ADDITIONAL INFORMATION:**

Lot Insurance: No Availability: In the Ring

Delivery Date: Subject to Payment

Free Kilometers included in bidding price: 0

Area: Rooiberg

Rooiberg Veterinary services

### Lot 078 (Per Unit)

# Lot 079 (Per Unit)

## Goat - Boer Goat - Ewe

| Lot   | M | F | Т |
|-------|---|---|---|
| Total | 0 | 3 | 3 |

# Lot 080 (Per Unit)

## Goat - Boer Goat - Ewe in Lamb

| Lot   | M | F | Т |
|-------|---|---|---|
| Total | 0 | 6 | 6 |