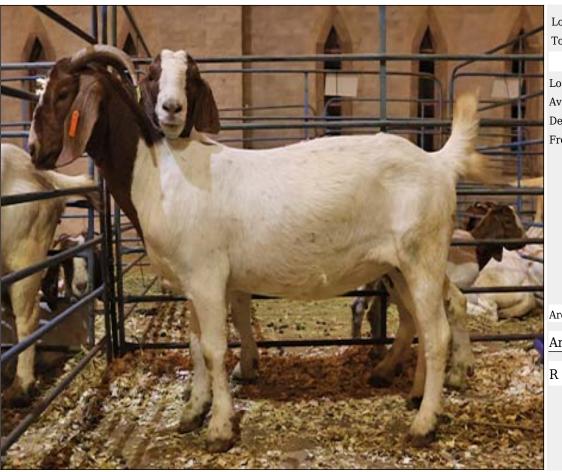

# Lot 092 (Per Unit)

## Goat - Boer Goat - Ram

| Lot   | M | F | Т |
|-------|---|---|---|
| Total | 1 | 0 | 1 |

#### **ADDITIONAL INFORMATION:**

Lot Insurance: No Availability: In the Ring

Delivery Date: Subject to Payment

Free Kilometers included in bidding price: 0

Info 01:Breeding Ram

Area: Modimolle

**Amatorie Farms** 

# Lot 093 (Per Unit)

#### **ADDITIONAL INFORMATION:**

Lot Insurance: No Availability: In the Ring

Delivery Date: Subject to Payment

Free Kilometers included in bidding price: 0

Info 01:Breeding Ram

Area: Modimolle