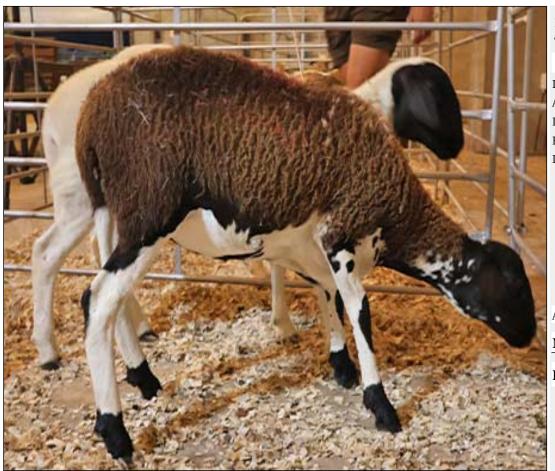

## Sheep - Meatmaster - Ewe

| Lot   | M | F | Т |
|-------|---|---|---|
| Total | 0 | 4 | 4 |

#### **ADDITIONAL INFORMATION:**

Lot Insurance: No Availability: In the Ring

Delivery Date: Subject to Payment

Free Kilometers included in bidding price: 0

Info 01:Blue Tags

Info 02:Heartwater Meatmaster X

Info 03:Lamb-2 Tooth

Info 01:Blue Tags

Info 02:Heartwater Meatmaster X

Info 03:Lamb-2 Tooth

Info 01:Blue Tags

Info 02:Heartwater Meatmaster X

Area: Swartwater

SGS Bester