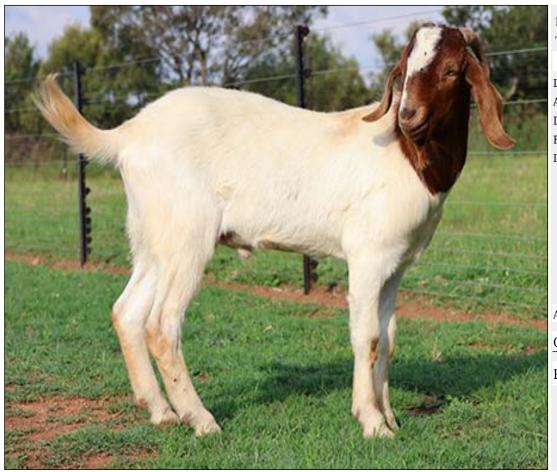

# Lot 072 (Per Unit)

### Sheep - Meatmaster - Ram

| Lot   | M | F | T |
|-------|---|---|---|
| Total | 1 | 0 | 1 |

#### **ADDITIONAL INFORMATION:**

Lot Insurance: No Availability: In the Ring

Delivery Date: Subject to Payment

Free Kilometers included in bidding price: 0

Info 01:Heartwater Meatmaster

Area: Swartwater

Johandrie Grobler