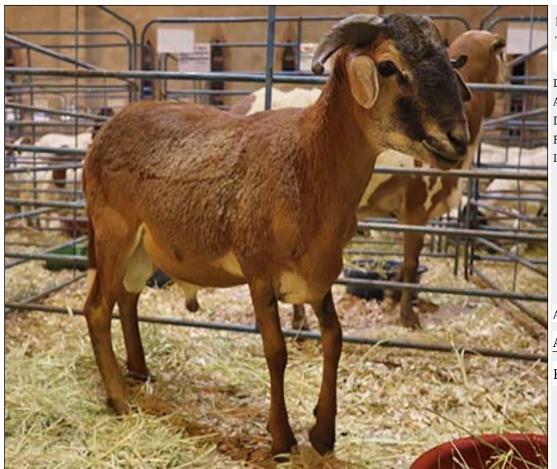

# Lot 033 (Per Unit)

## Sheep - Meatmaster - Ewe

| Lot   | М | F | Т |
|-------|---|---|---|
| Total | 0 | 2 | 2 |

#### **ADDITIONAL INFORMATION:**

Lot Insurance: No Availability: In the Ring

Delivery Date: Subject to Payment

Free Kilometers included in bidding price: 0

Info 01:Blue Tags

Info 02:Heartwater Meatmaster X

Info 03:2 Tooth Ewes

Info 01:Blue Tags

Info 02:Heartwater Meatmaster X

Info 03:2 Tooth Ewes

Info 01:Blue Tags

Info 02:Heartwater Meatmaster X

Area: Swartwater

SGS Bester