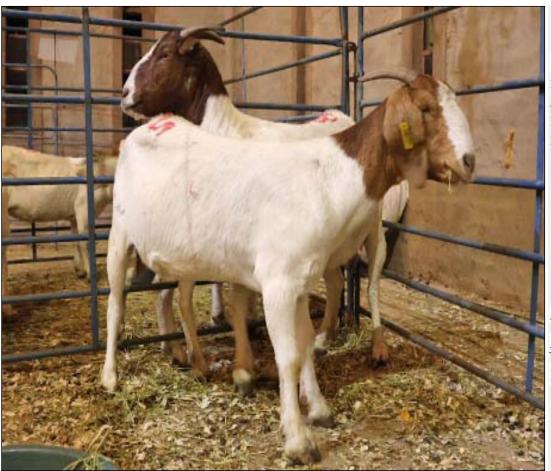

# Lot 092 (Per Unit)

## Goat - Boer Goat - Ram

| Lot   | M | F | Т |
|-------|---|---|---|
| Total | 1 | 0 | 1 |

#### **ADDITIONAL INFORMATION:**

Lot Insurance: No Availability: In the Ring

Delivery Date: Subject to Payment

Free Kilometers included in bidding price: 0

Info 01:Breeding Ram

Area: Modimolle

**Amatorie Farms** 