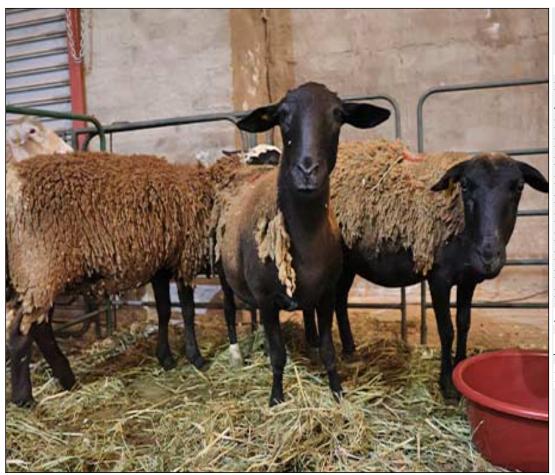

## Lot 032 (Per Unit)

## Sheep - Meatmaster - Ewe

| Lot   | M | F | Т |
|-------|---|---|---|
| Total | 0 | 4 | 4 |

#### **ADDITIONAL INFORMATION:**

Lot Insurance: No Availability: In the Ring

Delivery Date: Subject to Payment

Free Kilometers included in bidding price: 0

Info 01:Blue Tags

Info 02:Heartwater Meatmaster X

Info 03:Lamb-2 Tooth

Info 01:Blue Tags

Info 02:Heartwater Meatmaster X

Info 03:Lamb-2 Tooth

Info 01:Blue Tags

Info 02:Heartwater Meatmaster X

Area: Swartwater

SGS Bester