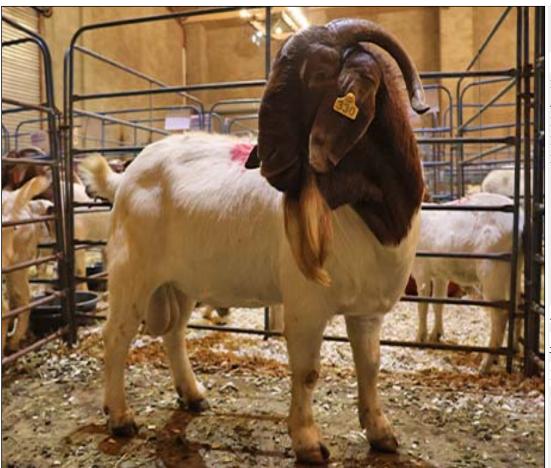

# Lot 092 (Per Unit)

## Goat - Boer Goat - Ram

| Lot   | M | F | Т |
|-------|---|---|---|
| Total | 1 | 0 | 1 |

#### **ADDITIONAL INFORMATION:**

Lot Insurance: No Availability: In the Ring

Delivery Date: Subject to Payment

Free Kilometers included in bidding price: 0

Info 01:Breeding Ram

Area: Modimolle

**Amatorie Farms** 

# Lot 093 (Per Unit)

#### **ADDITIONAL INFORMATION:**

Lot Insurance: No Availability: In the Ring

Delivery Date: Subject to Payment

Free Kilometers included in bidding price: 0

Info 01:Breeding Ram

Area: Modimolle