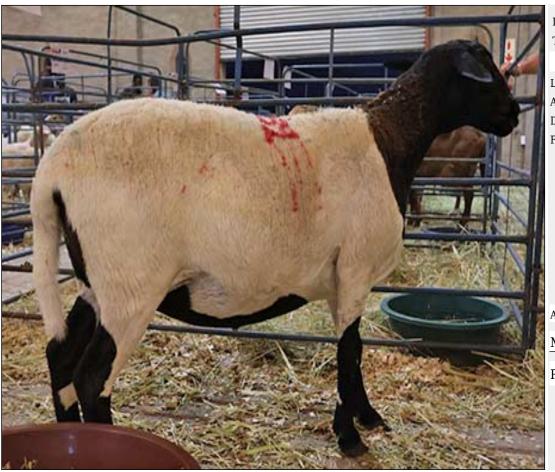

## Sheep - Meatmaster - Ewe

| Lot   | M | F | Т |
|-------|---|---|---|
| Total | 0 | 4 | 4 |

#### **ADDITIONAL INFORMATION:**

Lot Insurance: No Availability: In the Ring

Delivery Date: Subject to Payment

Free Kilometers included in bidding price: 0

Info 01:Blue Tags

Info 02:Heartwater Meatmaster X

Info 03:Lamb-2 Tooth

Info 01:Blue Tags

Info 02:Heartwater Meatmaster X

Info 03:Lamb-2 Tooth

Info 01:Blue Tags

Info 02:Heartwater Meatmaster X

Area: Swartwater

SGS Bester