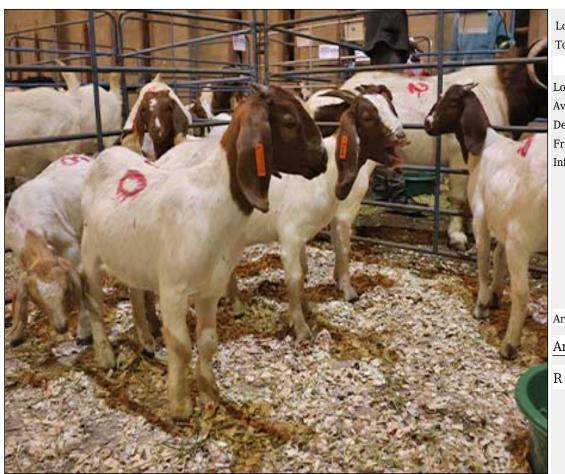

### Lot 076 (Per Unit)

# Goat - Speckled - Ewe

| Lot   | M | F | Т |
|-------|---|---|---|
| Total | 0 | 3 | 3 |

#### **ADDITIONAL INFORMATION:**

Lot Insurance: No Availability: In the Ring

Delivery Date: Subject to Payment

Free Kilometers included in bidding price: 0

Info 01:Cape Speckle Goat

Area: Vaalwater

The Farmers Hub