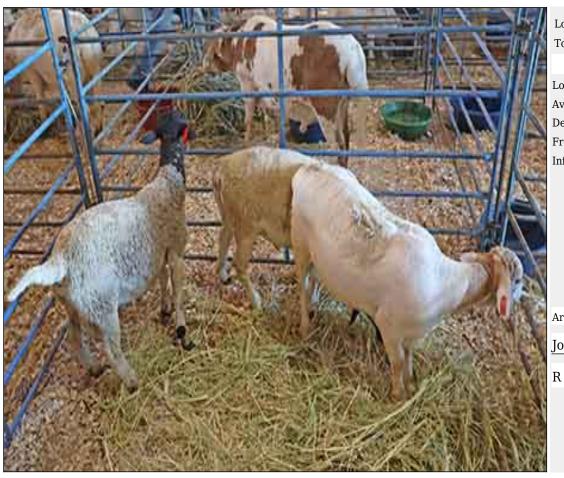

### Lot 076 (Per Unit)

# Goat - Speckled - Ewe

| Lot   | M | F | Т |
|-------|---|---|---|
| Total | 0 | 3 | 3 |

#### **ADDITIONAL INFORMATION:**

Lot Insurance: No Availability: In the Ring

Delivery Date: Subject to Payment

Free Kilometers included in bidding price: 0

Info 01:Cape Speckle Goat

Area: Vaalwater

The Farmers Hub