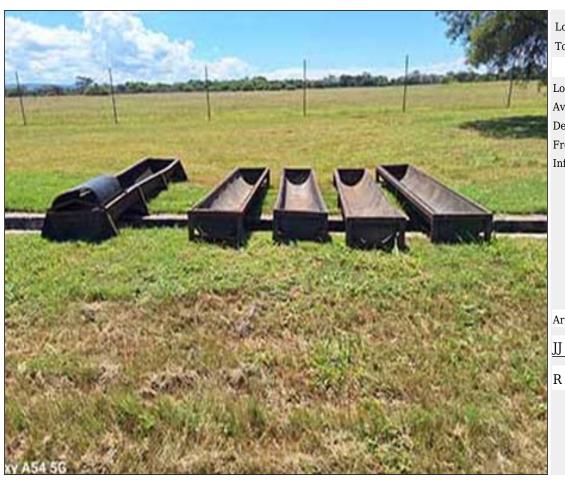

# Lot 002 (Per Unit)

# Farming Equipment - Farm

| Lot   | M | F | T |
|-------|---|---|---|
| Total | 2 | 0 | 2 |

#### **ADDITIONAL INFORMATION:**

Lot Insurance: No Availability: In the Ring

Delivery Date: Subject to Payment

Free Kilometers included in bidding price: 0

Info 01:Feed Troughs

Area: Modimolle