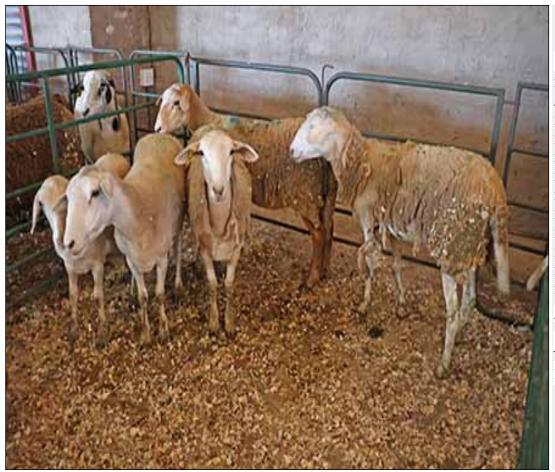

## Sheep - Meatmaster - Ewe

| Lot   | M | F | Т |
|-------|---|---|---|
| Total | 0 | 4 | 4 |

#### **ADDITIONAL INFORMATION:**

Lot Insurance: No Availability: In the Ring

Delivery Date: Subject to Payment

Free Kilometers included in bidding price: 0

Info 01:Blue Tags

Info 02:Heartwater Meatmaster X

Info 03:Lamb-2 Tooth

Info 01:Blue Tags

Info 02:Heartwater Meatmaster X

Info 03:Lamb-2 Tooth

Info 01:Blue Tags

Info 02:Heartwater Meatmaster X

Area: Swartwater

SGS Bester