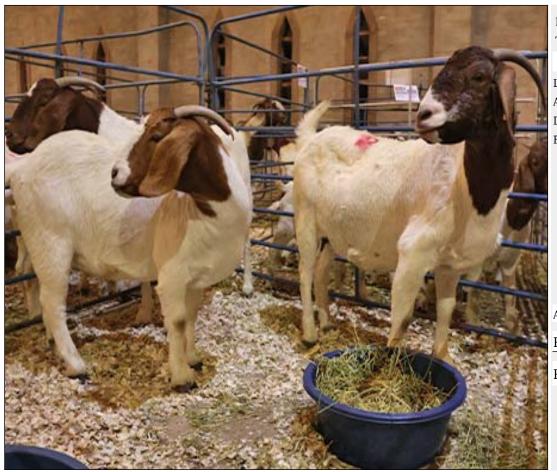

# Lot 077 (Per Unit)

### Goat - Boer Goat - Ewe

| Lot   | M | F | Т |
|-------|---|---|---|
| Total | 0 | 3 | 3 |

#### **ADDITIONAL INFORMATION:**

Lot Insurance: No Availability: In the Ring

Delivery Date: Subject to Payment

Free Kilometers included in bidding price: 0

Area: Rooiberg

Rooiberg Veterinary services