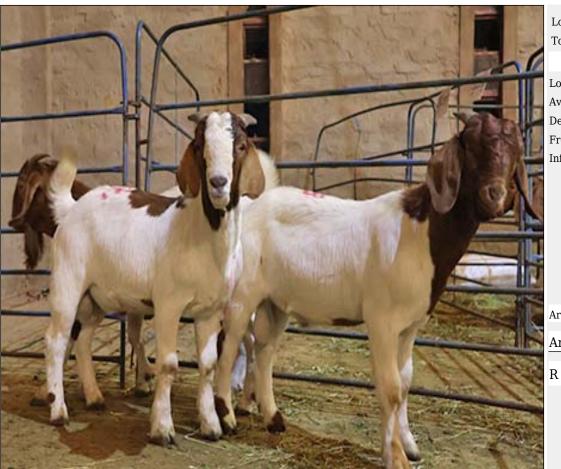

# Lot 098 (Per Unit)

## Goat - Boer Goat - Ram

| Lot   | M | F | Т |
|-------|---|---|---|
| Total | 3 | 0 | 3 |

#### **ADDITIONAL INFORMATION:**

Lot Insurance: No Availability: In the Ring

Delivery Date: Subject to Payment

Free Kilometers included in bidding price: 0

Info 01:Sub-Adult Rams

Area: Vaalwater

Amanda du Toit