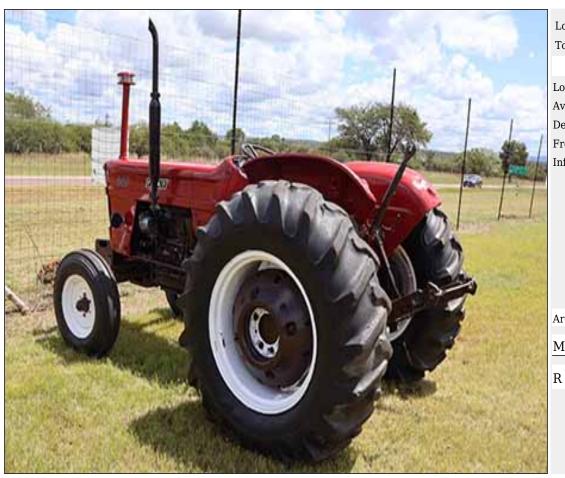

# Lot 012 (Per Unit)

## Vehicles And Accessories -

| Lot   | M | F | Т |
|-------|---|---|---|
| Total | 1 | 0 | 1 |

#### **ADDITIONAL INFORMATION:**

Lot Insurance: No Availability: In the Ring

Delivery Date: Subject to Payment

Free Kilometers included in bidding price: 0

Info 01:Fiat 640 Tractor, with Tires Still New at 80%

Area: Modimolle

Marnitz Beukes