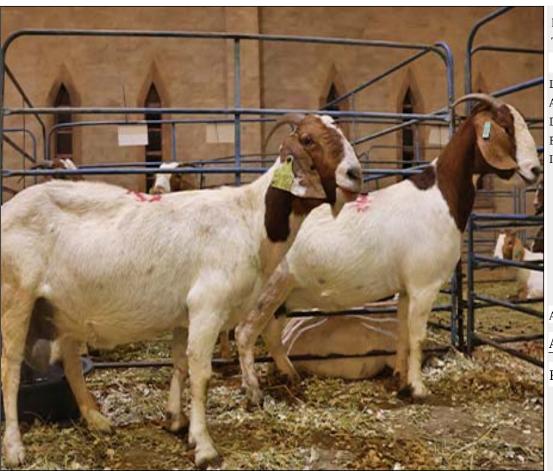

# Lot 097 (Per Unit)

## Goat - Boer Goat - Ram

| Lot   | M | F | Т |
|-------|---|---|---|
| Total | 1 | 0 | 1 |

#### **ADDITIONAL INFORMATION:**

Lot Insurance: No Availability: In the Ring

Delivery Date: Subject to Payment

Free Kilometers included in bidding price: 0

Info 01:Breeding Ram

Area: Vaalwater

Amanda du Toit