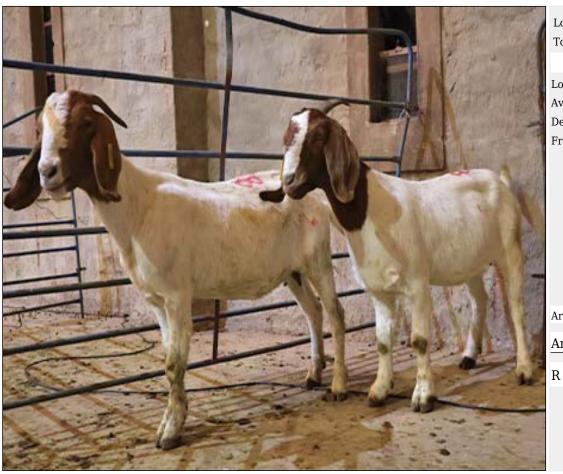

# Lot 099 (Per Unit)

## Goat - Boer Goat - Ram

| Lot   | M | F | Т |
|-------|---|---|---|
| Total | 4 | 0 | 4 |

#### **ADDITIONAL INFORMATION:**

Lot Insurance: No Availability: In the Ring

Delivery Date: Subject to Payment

Free Kilometers included in bidding price: 0

Info 01:Sub-Adult Rams

Area: Vaalwater

Amanda du Toit