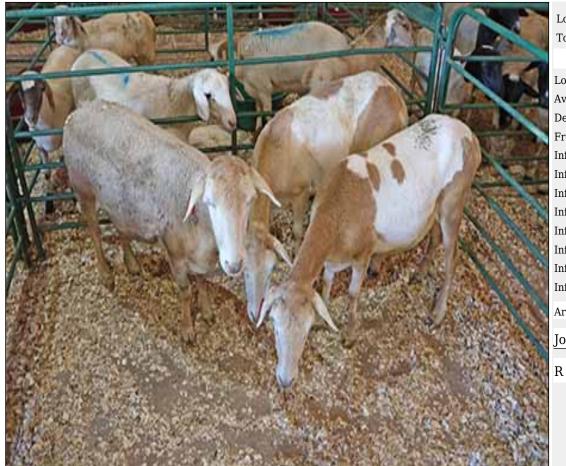

# Lot 050 (Per Unit)

### Sheep - Dorper - Ewe

| Lot   | M | F | Т |
|-------|---|---|---|
| Total | 0 | 5 | 5 |

#### ADDITIONAL INFORMATION:

Lot Insurance: No Availability: In the Ring

Delivery Date: Subject to Payment

Free Kilometers included in bidding price: 0

Info 01:Heartwater Dorpers

Info 02:3 x Full Mouth

Info 04:2 x 2 Tooth

Info 01:Heartwater Dorpers

Info 02:3 x Full Mouth

Info 04:2 x 2 Tooth

Info 01:Heartwater Dorpers

Info 02:3 x Full Mouth

Area: Swartwater

SGS Bester