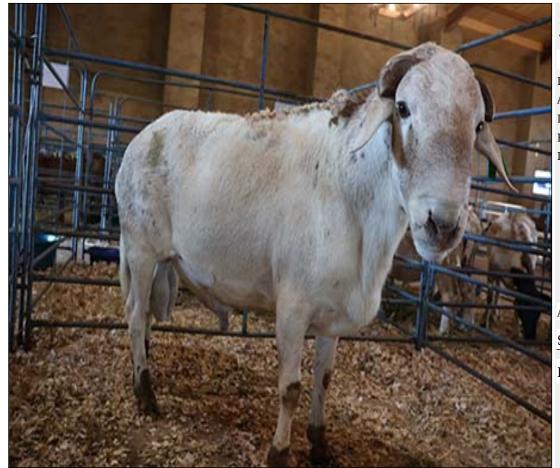

## Sheep - Meatmaster - Ewe

| Lot   | M | F | Т |
|-------|---|---|---|
| Total | 0 | 4 | 4 |

#### **ADDITIONAL INFORMATION:**

Lot Insurance: No Availability: In the Ring

Delivery Date: Subject to Payment

Free Kilometers included in bidding price: 0

Info 01:Blue Tags

Info 02:Heartwater Meatmaster X

Info 03:Lamb-2 Tooth

Info 01:Blue Tags

Info 02:Heartwater Meatmaster X

Info 03:Lamb-2 Tooth

Info 01:Blue Tags

Info 02:Heartwater Meatmaster X

Area: Swartwater

SGS Bester