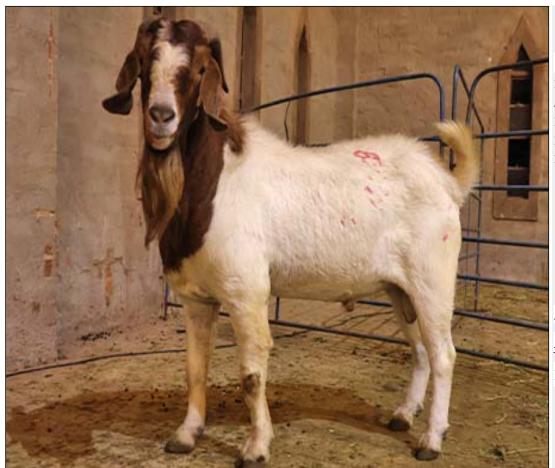

# Lot 096 (Per Unit)

## Goat - Boer Goat - Ram

| Lot   | М | F | Т |
|-------|---|---|---|
| Total | 1 | 0 | 1 |

#### **ADDITIONAL INFORMATION:**

Lot Insurance: No Availability: In the Ring

Delivery Date: Subject to Payment

Free Kilometers included in bidding price: 0

Info 01:Breeding Ram

Area: Modimolle

**Amatorie Farms** 