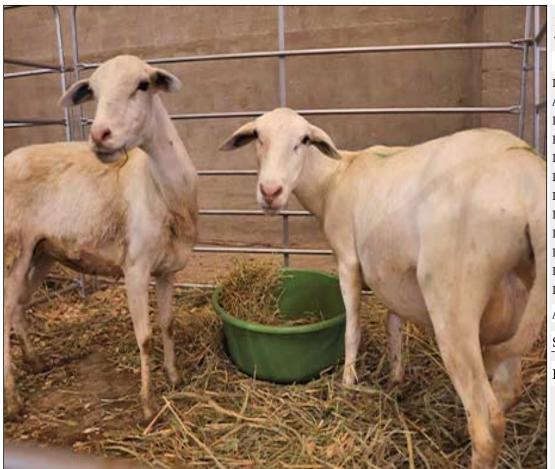

## Sheep - Meatmaster - Ewe

| Lot   | М | F | Т |
|-------|---|---|---|
| Total | 0 | 2 | 2 |

#### **ADDITIONAL INFORMATION:**

Lot Insurance: No Availability: In the Ring

Delivery Date: Subject to Payment

Free Kilometers included in bidding price: 0

Info 01:Blue Tags

Info 02:Heartwater Meatmaster X

Info 03:6 Tooth - Full Mouth Ewes

Info 01:Blue Tags

Info 02:Heartwater Meatmaster X

Info 03:6 Tooth - Full Mouth Ewes

Info 01:Blue Tags

Info 02:Heartwater Meatmaster X

Area: Swartwater

SGS Bester