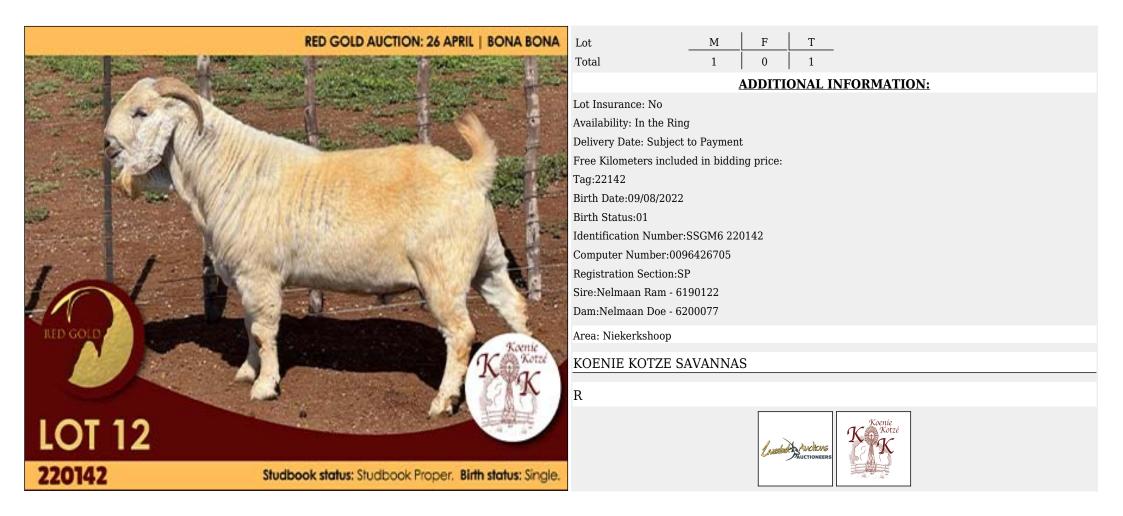

6 (Per Unit)





# Lot 007 (Per Unit)





# Lot 008 (Per Unit)

#### Goat - Savanna - Ram





# Lot 009 (Per Unit)

#### Goat - Savanna - Ram

RED GOLD AUCTION: 26 APRIL | BONA BONA Lot Total Lot Insurance: No Tag:22130 Birth Status:03 RED GOLD R LOT 9 220130 Studbook status: Studbook Proper. Birth status: Triplets.

T 1 1 0 **ADDITIONAL INFORMATION:** Availability: In the Ring Delivery Date: Subject to Payment Free Kilometers included in bidding price: Sire:Nelmaan Ram - 6190044 Dam:Nelmaan Doe - 6190052 Current Owner Name:Mnr. J.L.K Kotze - 0514215000 Birth Date:01/01/2022 Identification Number:SSGM6 220130 Computer Number:0107781643 Area: Niekerkshoop KOENIE KOTZE SAVANNAS

Μ

F





# Lot 010 (Per Unit)





# Lot 011 (Per Unit)





# Lot 012 (Per Unit)

#### Goat - Savanna - Ram





### Lot 013 (Per Unit)

#### Goat - Savanna - Ram

RED GOLD AUCTION: 26 APRIL | BONA BONA T 1 Lot Μ F Total 1 0 **ADDITIONAL INFORMATION:** Lot Insurance: No Availability: In the Ring Delivery Date: Subject to Payment Free Kilometers included in bidding price: Sire:Nelmaal Ram - 6200050 Dam:Nelmaan Doe - 6180081 Current Owner Name:Mnr. J.L.K Kotze - 0514215000 Tag:21163 Birth Date:06/08/2021 Birth Status:03 Identification Number:SSGM6 210163 Computer Number:0099253734 Area: Niekerkshoop RED GOLE KOENIE KOTZE SAVANNAS R LOT 13 Aucions 210163 Studbook status: Studbook Proper. Birth status: Triplets.



# Lot 014 (Per Unit)





# Lot 015 (Per Unit)





# Lot 016 (Per Unit)





### Lot 017 (Per Unit)





# Lot 018 (Per Unit)

### Goat - Kalahari Reds - Doe

**RED GOLD AUCTION: 26 APRIL