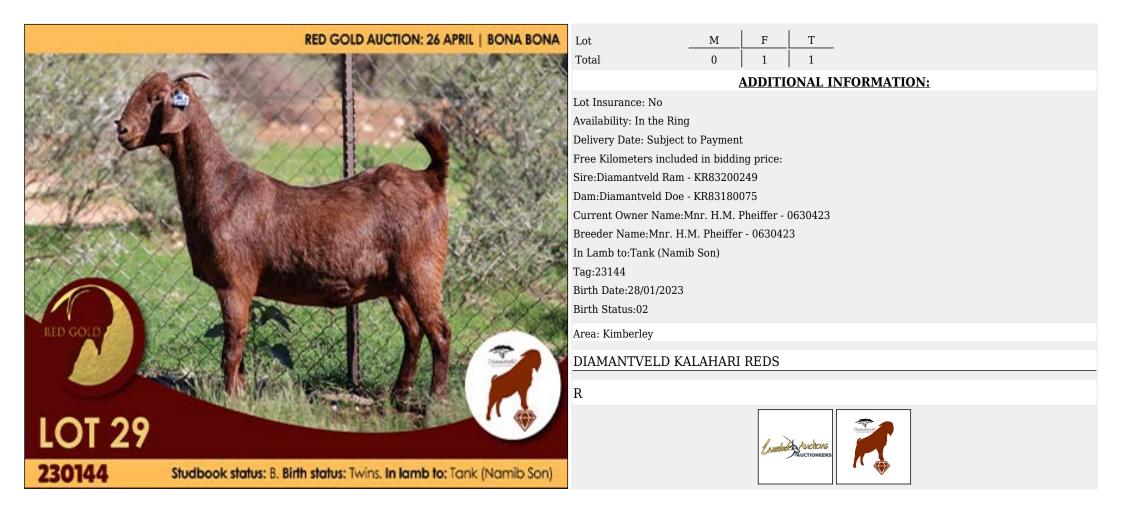

EUNS |   |   |  |  |  |  |  |

Т

F

Μ





# Lot 025 (Per Unit)





# Lot 026 (Per Unit)

#### Goat - Kalahari Reds - Doe

**RED GOLD AUCTION: 26 APRIL | BONA BONA** T 1 Lot Μ F 0 Total **ADDITIONAL INFORMATION:** Lot Insurance: No Availability: In the Ring Delivery Date: Subject to Payment Free Kilometers included in bidding price: Sire:Conradie - 19 0010DJLK Dam:CWD Doe - 140210053 Current Owner Name:Mnr. CW Dreyer Birth Date:29/09/2023 Identification Number:140 230063 Computer Number:0107803660 **Registration Section:B** In Lamb to:Walking with Super Area: Mooiplaats CW DREYER KALAHARI REDS R **LOT 26** Calahari Reds alar Auctions 220064 Studbook status: B. Birth status: Single. In lamb to: Super (TBC)



### Lot 027 (Per Unit)





### Lot 028 (Per Unit)





### Lot 029 (Per Unit)





# Lot 030 (Per Unit)





# Lot 031 (Per Unit)





# Lot 032 (Per Unit)

### Goat - Kalahari Reds - Doe

RED GOLD AUCTION: 26 APRIL | BONA BONA Lot RED GOLE Bonisakeds LOT 32 24011 Studbook status: Studbook Proper. Birth status: Single. In lamb to: Sta Soft

| Total 0 1 1                                    |  |  |  |  |  |
|------------------------------------------------|--|--|--|--|--|
|                                                |  |  |  |  |  |
| ADDITIONAL INFORMATION:                        |  |  |  |  |  |
| Lot Insurance: No                              |  |  |  |  |  |
| Availability: In the Ring                      |  |  |  |  |  |
| Delivery Date: Subject to Payment              |  |  |  |  |  |
| Free Kilometers included in bidding price:     |  |  |  |  |  |
| Sire:B