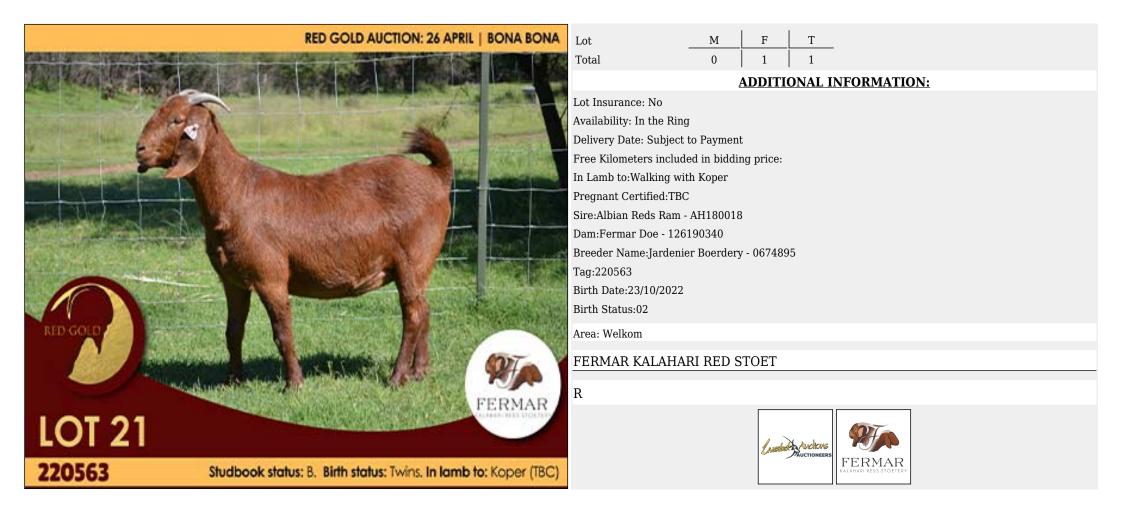

# Lot 021 (Per Unit)

230003

#### Goat - Kalahari Reds - Doe

0 Total Lot Insurance: No Availability: In the Ring Tag:2303 Birth Date:03/04/2023 Birth Status:03 RED GOLE Area: Leeudoringstad GREESSTONE Rainhan Ref. R LOT 22

RED GOLD AUCTION: 26 APRIL | BONA BONA

Studbook status: B. Birth status: Triplets.

T 1 1 **ADDITIONAL INFORMATION:** Delivery Date: Subject to Payment Free Kilometers included in bidding price: Sire: Albian Reds Ram - AH190171 Red Star Dam:Greenstone Doe - KR75190009 Current Owner Name:Mnr. J.C. Meyer - 0610203 Breeder Name:Mnr. J.C. Meyer - 0610203 Identification Number:KR75230003 GREENSTONE KALAHARI REDS