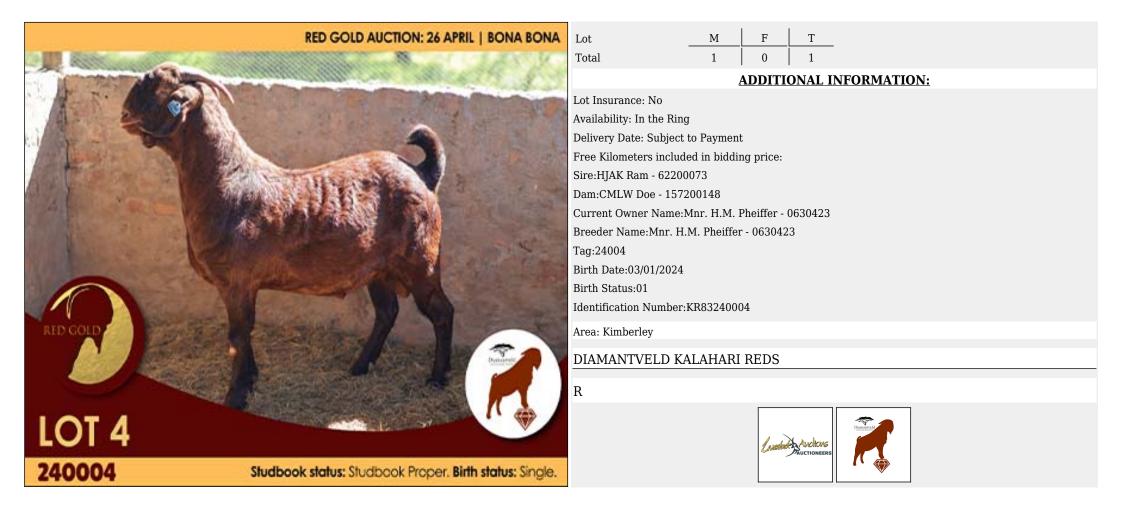

| RI RED S  | TOET |  |  |  |  |  |  |
| H    | R                                                   |           |      |  |  |  |  |  |  |

Auchovs

FERMAR



### Lot 002 (Per Unit)





# Lot 003 (Per Unit)

#### Goat - Savanna - Ram

**RED GOLD AUCTION: 26 APRIL | BONA BONA** Lot Total 2 Tag:22015 Birth Status:03 DREEDER'S CHOICE RED GOLD R LOT 3 220015 Studbook status: Studbook Proper. Birth status: Triplets.

T 1 1 0 **ADDITIONAL INFORMATION:** Lot Insurance: No Availability: In the Ring Delivery Date: Subject to Payment Free Kilometers included in bidding price: Birth Date:23/04/2022 Identification Number:SSGM 220015 Computer Number:0096426713 **Registration Section:SP** Area: Niekerkshoop

Μ

F

#### KOENIE KOTZE SAVANNAS





# Lot 004 (Per Unit)





# Lot 005 (Per Unit)





# Lot 006 (Per Unit)





# Lot 007 (Per Unit)





# Lot 008 (Per Unit)

#### Goat - Savanna - Ram





# Lot 009 (Per Unit)

#### Goat - Savanna - Ram

RED GOLD AUCTION: 26 APRIL | BONA BONA Lot Total Lot Insurance: No Tag:22130 Birth Status:03 RED GOLD R LOT 9 220130 Studbook status: Studbook Proper. Birth status: Triplets.

T 1 1 0 **ADDITIONAL INFORMATION:** Availability: In the Ring Delivery Date: Subject to Payment Free Kilometers included in bidding price: Sire:Nelmaan Ram - 6190044 Dam:Nelmaan Doe - 6190052 Current Owner Name:Mnr. J.L.K Kotze - 0514215000 Birth Date:01/01/2022 Identification Number:SSGM6 220130 Computer Number:0107781643 Area: Niekerkshoop KOENIE KOTZE SAVANNAS

Μ

F





# Lot 010 (Per Unit)





# Lot 011 (Per Unit)





# Lot 012 (