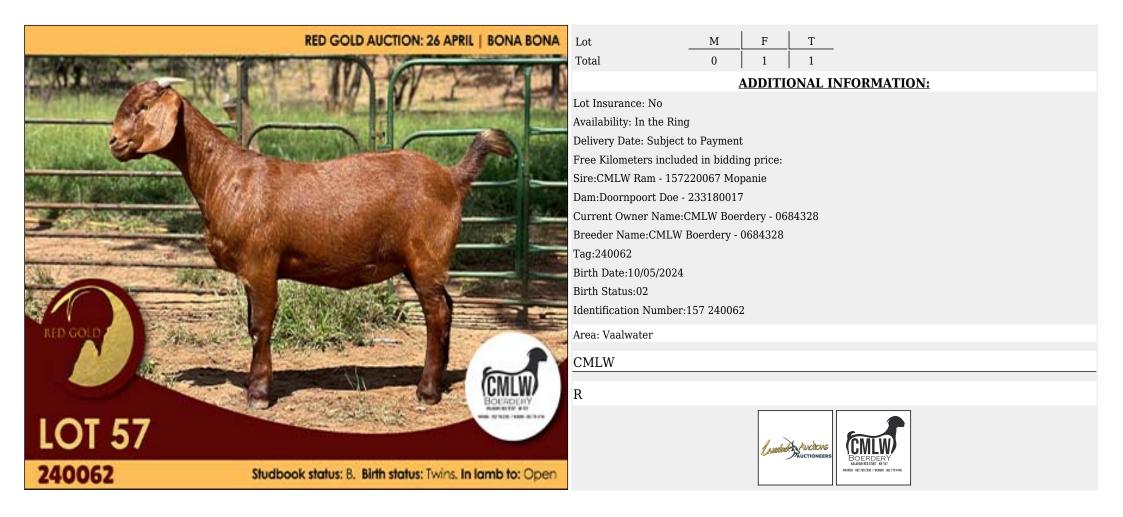

nit)





### Lot 052 (Per Unit)

### Goat - Kalahari Reds - Doe

RED GOLD AUCTION: 26 APRIL | BONA BONA T 1 Lot Μ F 0 Total **ADDITIONAL INFORMATION:** Lot Insurance: No Availability: In the Ring Delivery Date: Subject to Payment Free Kilometers included in bidding price: Sire:Albian Reds Ram - 140200068 Dam:Kilifi Doe - 140190023 Current Owner Name:Mnr. CW. Dreyer Birth Date:10/10/2020 Identification Number:140 200108 Computer Number:0091092197 Registration Section:SP In Lamb to:Walking with Super Area: Mooiplaats CW DREYER KALAHARI REDS R Kalahari Reds LOT 52 Auctions 200108 Studbook status: Studbook Proper. Birth status: Triplets. In lamb to: Super (TBC)



### Lot 053 (Per Unit)





# Lot 054 (Per Unit)





# Lot 055 (Per Unit)





# Lot 056 (Per Unit)





### Lot 057 (Per Unit)





# Lot 058 (Per Unit)





### Lot 059 (Per Unit)





## Lot 060 (Per Unit)





### Lot 061 (Per Unit)





### Lot 062 (Per Unit)





### Lot 063 (Per Unit)





# Lot 064 (Per Unit)





# Lot 065 (Per Unit)





## Lot 066 (Per Unit)





### Lot 067 (Per Unit)





# Lot 068 (Per Unit)





## Lot 069 (Per Unit)





# Lot 070 (Per Unit)





# Lot 071 (Per Unit)





### Lot 072 (Per Unit)





# Lot 073 (Per Unit)





# Lot 074 (Per Unit)





### Lot 075 (Per Unit)





# Lot 076 (Per Unit)





# Lot 077 (Per Unit)





# Lot 078 (Per Unit)

## Goat - Kalahari Reds - Doe

RED GOLD AUCTION: 26 APRIL | BONA BONA RED GOLE GREENSTONE Natahari Jah LOT 78 200014 Studbook status: B. Birth status: Twins.

T 1 Lot Μ F 0 Total **ADDITIONAL INFORMATION:** Lot Insurance: No Availability