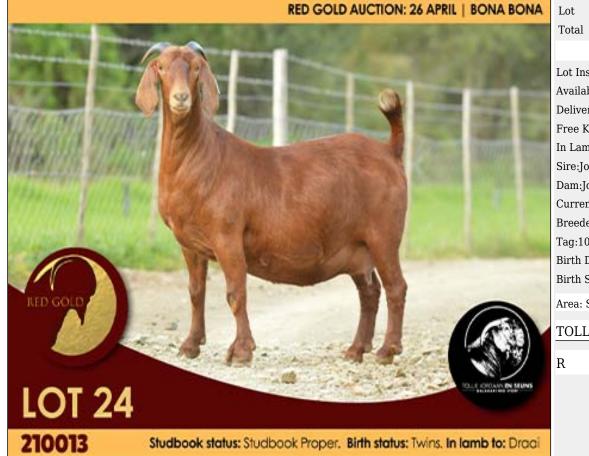

# Lot 024 (Per Unit)

### Goat - Kalahari Reds - Doe

| Total                                          | 0                      | 1 | 1 |  |  |  |  |  |
|------------------------------------------------|------------------------|---|---|--|--|--|--|--|
| ADDITIONAL INFORMATION:                        |                        |   |   |  |  |  |  |  |
| Lot Insurance: No                              |                        |   |   |  |  |  |  |  |
| Availability: In the Ring                      |                        |   |   |  |  |  |  |  |
| Delivery Date: Subject to Payment              |                        |   |   |  |  |  |  |  |
| Free Kilometers included in bidding price:     |                        |   |   |  |  |  |  |  |
| In Lamb to:Draai                               |                        |   |   |  |  |  |  |  |
| Sire:Jord Ram - 3190079 Trex                   |                        |   |   |  |  |  |  |  |
| Dam:Jord Doe - 3170035                         |                        |   |   |  |  |  |  |  |
| Current Owner Name:Mnr. P.W. Jordaan - 0511329 |                        |   |   |  |  |  |  |  |
| Breeder Name:Mnr. P.W. Jordaan - 0511329       |                        |   |   |  |  |  |  |  |
| Tag:1013                                       |                        |   |   |  |  |  |  |  |
| Birth Date:07/09/2021                          |                        |   |   |  |  |  |  |  |
| Birth Status:02                                |                        |   |   |  |  |  |  |  |
| Area: Somerset East                            |                        |   |   |  |  |  |  |  |
| TOLLIE JORDAAN                                 | TOLLIE JORDAAN & SEUNS |   |   |  |  |  |  |  |

Т

F

Μ