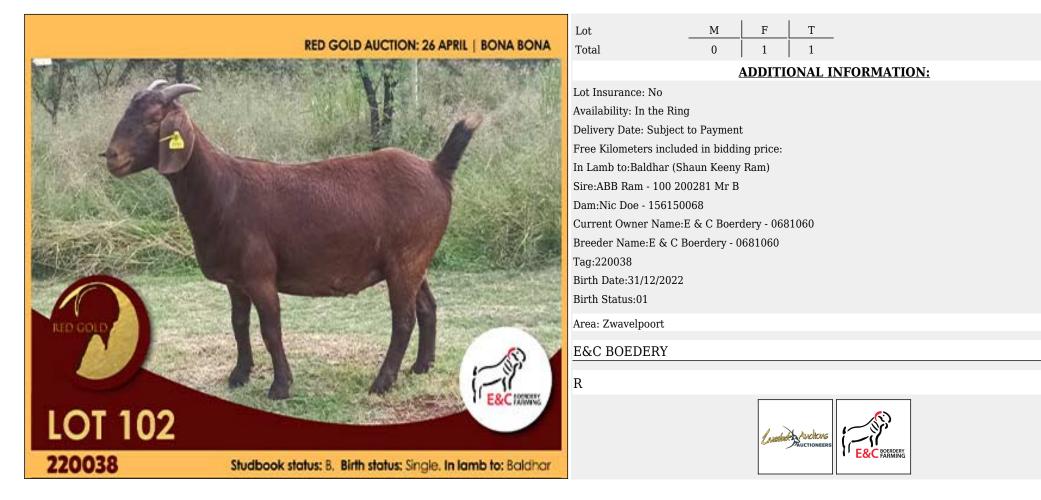

# Lot 102 (Per Unit)

# Lot 103 (Per Unit)

Lot

## Goat - Kalahari Reds - Doe

|   | Total 0 1 1                                |  |  |  |  |  |  |  |
|---|--------------------------------------------|--|--|--|--|--|--|--|
|   | ADDITIONAL INFORMATION:                    |  |  |  |  |  |  |  |
| 1 | Lot Insurance: No                          |  |  |  |  |  |  |  |
|   | Availability: In the Ring                  |  |  |  |  |  |  |  |
|   | Delivery Date: Subject to Payment          |  |  |  |  |  |  |  |
|   | Free Kilometers included in bidding price: |  |  |  |  |  |  |  |
|   | In Lamb to:Baldhar (Shaun Keeny Ram)       |  |  |  |  |  |  |  |
| 1 | Tag:180397                                 |  |  |  |  |  |  |  |
|   | Birth Date:23/08/2018                      |  |  |  |  |  |  |  |
|   | Birth Status:01                            |  |  |  |  |  |  |  |
| ł | Identification Number:154 180397           |  |  |  |  |  |  |  |
|   | Computer Number:0090580127                 |  |  |  |  |  |  |  |
| 1 | Inspection Date:2019/02/11                 |  |  |  |  |  |  |  |
| 1 | Inspector Number:0592215                   |  |  |  |  |  |  |  |
|   | Area: Zwavelpoort                          |  |  |  |  |  |  |  |
|   | ES C BOEDEDV                               |  |  |  |  |  |  |  |
|   | E&C BOEDERY                                |  |  |  |  |  |  |  |
|   | R                                          |  |  |  |  |  |  |  |
|   |                                            |  |  |  |  |  |  |  |

Т

М

F