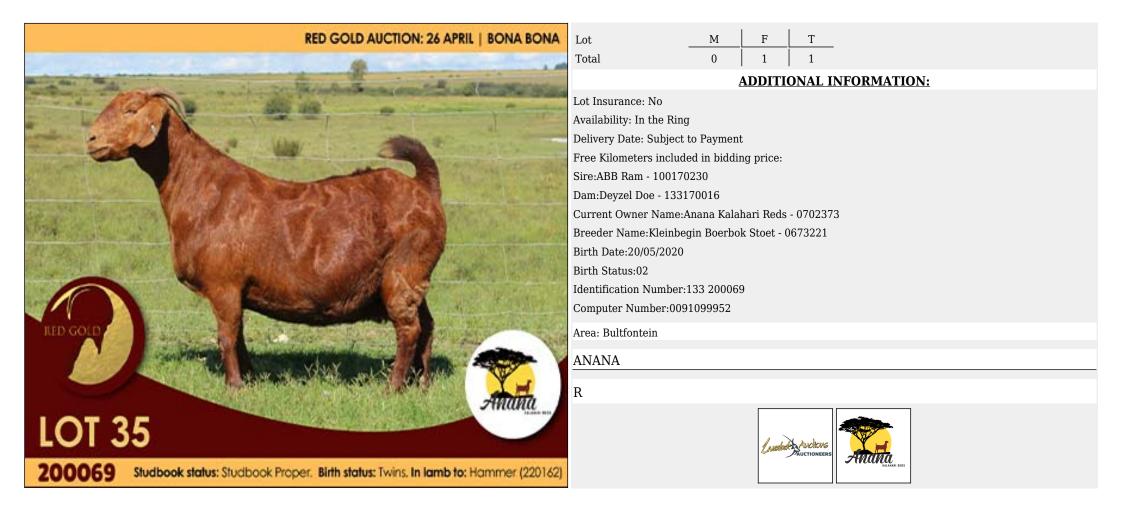

|  |  |  |  |  |
|                                                |  |  |  |  |  |

| T

F

М





### Lot 033 (Per Unit)

#### Goat - Kalahari Reds - Doe

RED GOLD AUCTION: 26 APRIL | BONA BONA Т Lot Μ F 1 0 1 Total **ADDITIONAL INFORMATION:** Lot Insurance: No Availability: In the Ring Delivery Date: Subject to Payment Free Kilometers included in bidding price: In Lamb to:Vivo Sire:Bonisa Ram - 152210035 Rasta - Tag: 21035 Dam:Bonisa Doe - Elizabeth - Tag: 22002 Breeder Name:MJ Ernst Trust - 0699338 Animal Name:Lilac Tag:24012 Birth Date:18/02/2024 Birth Status:01 Area: Wolamaranstad UD G BONISA REDS R Banisa Reds **LOT 33** Auctions Bonisa Keds 24012 Studbook status: Studbook Proper. Birth status: Single. In lamb to: Vivo



# Lot 034 (Per Unit)





# Lot 035 (Per Unit)





### Lot 036 (Per Unit)





### Lot 037 (Per Unit)





# Lot 038 (Per Unit)





## Lot 039 (Per Unit)





## Lot 040 (Per Unit)





## Lot 041 (Per Unit)





# Lot 042 (Per Unit)

### Goat - Kalahari Reds - Doe



|       | Total 0                                    |  | 1 |  |  | 1 |  |   |  |   |  |  |  |  |  |  |
|-------|--------------------------------------------|--|---|--|--|---|--|---|--|---|--|--|--|--|--|--|
|       | ADDITIONAL INFORMATION:                    |  |   |  |  |   |  |   |  |   |  |  |  |  |  |  |
|       | Lot Insurance: No                          |  |   |  |  |   |  |   |  |   |  |  |  |  |  |  |
|       | Availability: In the Ring                  |  |   |  |  |   |  |   |  |   |  |  |  |  |  |  |
| 100   | Delivery Date: Subject to Payment          |  |