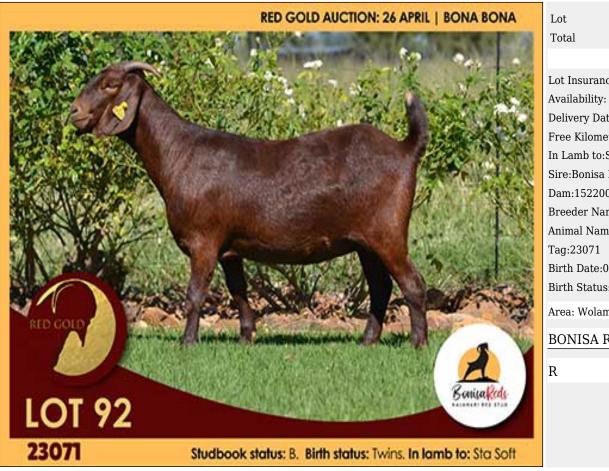

|  |  |  |  |  |  |
| Birth Date:16/09/2020                          | Birth Date:16/09/2020             |          |          |  |  |  |  |  |  |
| Birth Status:02                                |                                   |          |          |  |  |  |  |  |  |
| Area: Somerset East                            |                                   |          |          |  |  |  |  |  |  |
| TOLLIE JORDAAN & SEUNS                         |                                   |          |          |  |  |  |  |  |  |

Constant Auctions

м Б Т



# Lot 085 (Per Unit)





# Lot 086 (Per Unit)





### Lot 087 (Per Unit)





# Lot 088 (Per Unit)





# Lot 089 (Per Unit)





## Lot 090 (Per Unit)





### Lot 091 (Per Unit)





### Lot 092 (Per Unit)

### Goat - Kalahari Reds - Doe



T 1 0 1 **ADDITIONAL INFORMATION:** Lot Insurance: No Availability: In the Ring Delivery Date: Subject to Payment Free Kilometers included in bidding price: In Lamb to:Sta Soft Sire:Bonisa Ram - 152180001 Cool Runnings - Tag: 18001 Dam:152200013 - Tag: 20013 Breeder Name:MJ Ernst Trust - 0699338 Animal Name:Illinois Birth Date:07/09/2023 Birth Status:02 Area: Wolamaranstad BONISA REDS

Μ

F





### Lot 093 (Per Unit)





# Lot 094 (Per Unit)

#### Goat - Savanna - Doe





# Lot 095 (Per Unit)

#### Goat - Savanna - Doe





# Lot 096 (Per Unit)

#### Goat - Savanna - Doe





### Lot 097 (Per Unit)

#### Goat - Kalahari Reds - Doe

RED GOLD AUCTION: 26 APRIL | BONA BONA T 1 Lot Μ F Total 0 **ADDITIONAL INFORMATION:** Lot Insurance: No Availability: In the Ring Delivery Date: Subject t