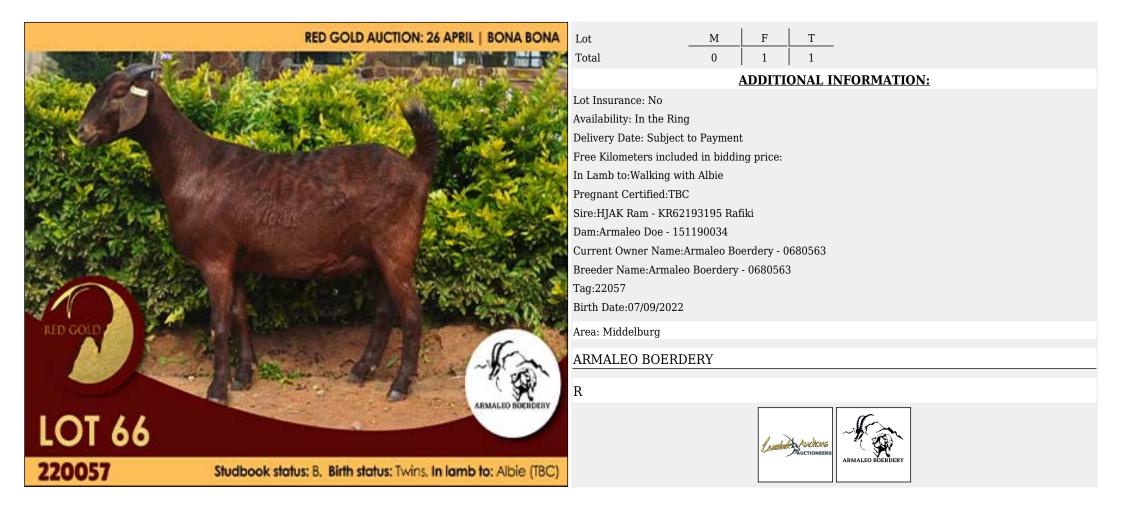

rs included in bidding price: Sire:Albian Reds Ram - 140200068 Dam:Kilifi Doe - 140190023 Current Owner Name:Mnr. CW. Dreyer Birth Date:10/10/2020 Identification Number:140 200108 Computer Number:0091092197 Registration Section:SP In Lamb to:Walking with Super Area: Mooiplaats CW DREYER KALAHARI REDS R Kalahari Reds LOT 52 Auctions 200108 Studbook status: Studbook Proper. Birth status: Triplets. In lamb to: Super (TBC)



### Lot 053 (Per Unit)





# Lot 054 (Per Unit)





# Lot 055 (Per Unit)





# Lot 056 (Per Unit)





### Lot 057 (Per Unit)





# Lot 058 (Per Unit)





### Lot 059 (Per Unit)





## Lot 060 (Per Unit)





### Lot 061 (Per Unit)





### Lot 062 (Per Unit)





### Lot 063 (Per Unit)





# Lot 064 (Per Unit)





# Lot 065 (Per Unit)





## Lot 066 (Per Unit)





### Lot 067 (Per Unit)





# Lot 068 (Per Unit)





## Lot 069 (Per Unit)





# Lot 070 (Per Unit)





# Lot 071 (Per Unit)





### Lot 072 (Per Unit)





# Lot 073 (Per Unit)





# Lot 074 (Per Unit)





### Lot 075 (Per Unit)





# Lot 076 (Per Unit)





# Lot 077 (Per Unit)





# Lot 078 (Per Unit)

## Goat - Kalahari Reds - Doe

RED GOLD AUCTION: 26 APRIL | BONA BONA RED GOLE GREENSTONE Natahari Jah LOT 78 200014 Studbook status: B. Birth status: Twins.

T 1 Lot Μ F 0 Total **ADDITIONAL INFORMATION:** Lot Insurance: No Availability: In the Ring Delivery Date: Subject to Payment Free Kilometers included in bidding price: Sire:Limpie Ram - KR9110003 Dam:Greenstone Doe - KR75170002 Current Owner Name:Mnr. J.C. Meyer - 0610203 Breeder Name:Mnr. J.C. Meyer - 0610203 Tag:2014