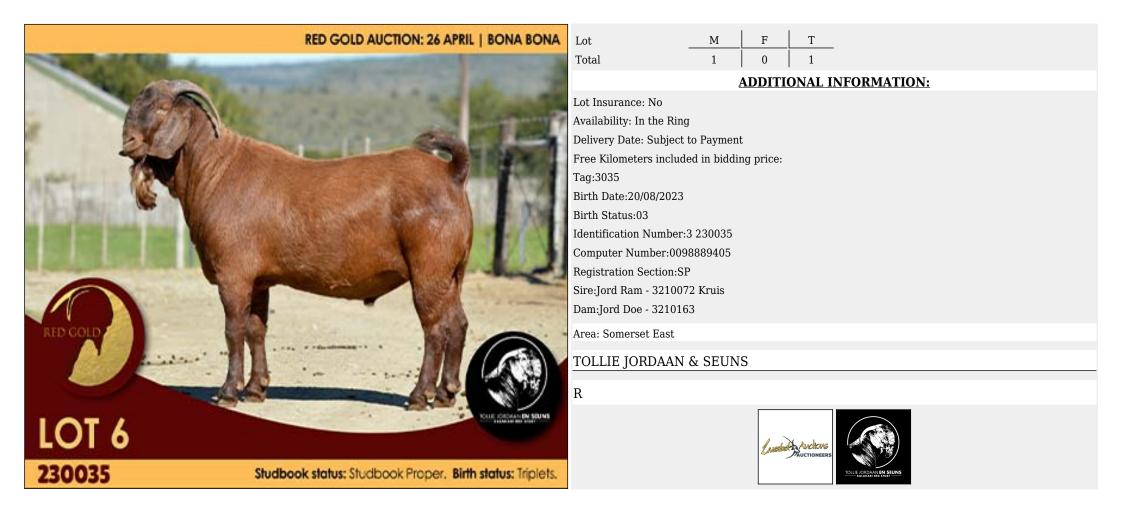

T |  |  |  |  |  |  |
| H    | R                                                   |           |      |  |  |  |  |  |  |

Auchovs

FERMAR



### Lot 002 (Per Unit)





# Lot 003 (Per Unit)

#### Goat - Savanna - Ram

**RED GOLD AUCTION: 26 APRIL | BONA BONA** Lot Total 2 Tag:22015 Birth Status:03 DREEDER'S CHOICE RED GOLD R LOT 3 220015 Studbook status: Studbook Proper. Birth status: Triplets.

T 1 1 0 **ADDITIONAL INFORMATION:** Lot Insurance: No Availability: In the Ring Delivery Date: Subject to Payment Free Kilometers included in bidding price: Birth Date:23/04/2022 Identification Number:SSGM 220015 Computer Number:0096426713 **Registration Section:SP** Area: Niekerkshoop

Μ

F

#### KOENIE KOTZE SAVANNAS





# Lot 004 (Per Unit)





# Lot 005 (Per Unit)





# Lot 006 (Per Unit)





# Lot 007 (Per Unit)





# Lot 008 (Per Unit)

#### Goat - Savanna - Ram





# Lot 009 (Per Unit)

#### Goat - Savanna - Ram

RED GOLD AUCTION: 26 APRIL | BONA BONA Lot Total Lot Insurance: No Tag:22130 Birth Status:03 RED GOLD R LOT 9 220130 Studbook status: Studbook Proper. Birth status: Triplets.

T 1 1 0 **ADDITIONAL INFORMATION:** Availability: In the Ring Delivery Date: Subject to Payment Free Kilometers included in bidding price: Sire:Nelmaan Ram - 6190044 Dam:Nelmaan Doe - 6190052 Current Owner Name:Mnr. J.L.K Kotze - 0514215000 Birth Date:01/01/2022 Identification Number:SSGM6 220130 Computer Number:0107781643 Area: Niekerkshoop KOENIE KOTZE SAVANNAS

Μ

F





# Lot 010 (Per Unit)





# Lot 011 (Per Unit)





# Lot 012 (Per Unit)

#### Goat - Savanna - Ram





### Lot 01