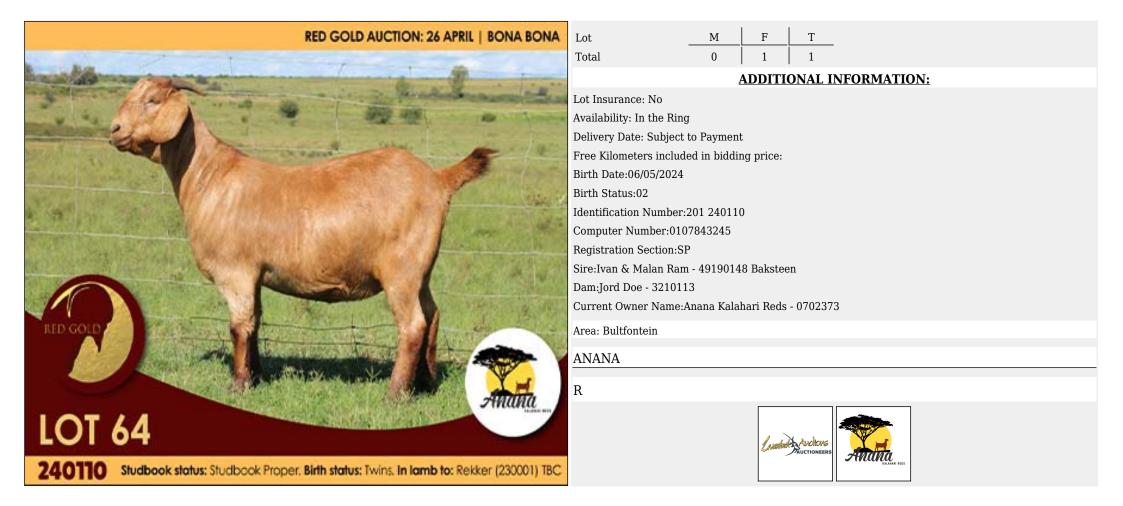

Ring Delivery Date: Subject to Payment Free Kilometers included in bidding price: Sire:Albian Reds Ram - 140200068 Dam:Kilifi Doe - 140190023 Current Owner Name:Mnr. CW. Dreyer Birth Date:10/10/2020 Identification Number:140 200108 Computer Number:0091092197 Registration Section:SP In Lamb to:Walking with Super Area: Mooiplaats CW DREYER KALAHARI REDS R Kalahari Reds LOT 52 Auctions 200108 Studbook status: Studbook Proper. Birth status: Triplets. In lamb to: Super (TBC)



### Lot 053 (Per Unit)





# Lot 054 (Per Unit)





# Lot 055 (Per Unit)





# Lot 056 (Per Unit)





### Lot 057 (Per Unit)





# Lot 058 (Per Unit)





### Lot 059 (Per Unit)





## Lot 060 (Per Unit)





### Lot 061 (Per Unit)





### Lot 062 (Per Unit)





### Lot 063 (Per Unit)





# Lot 064 (Per Unit)





# Lot 065 (Per Unit)





## Lot 066 (Per Unit)





### Lot 067 (Per Unit)





# Lot 068 (Per Unit)





## Lot 069 (Per Unit)





# Lot 070 (Per Unit)





# Lot 071 (Per Unit)





### Lot 072 (Per Unit)





# Lot 073 (Per Unit)





# Lot 074 (Per Unit)





### Lot 075 (Per Unit)





# Lot 076 (Per Unit)





# Lot 077 (Per Unit)





# Lot 078 (Per Unit)

## Goat - Kalahari Reds - Doe

RED GOLD AUCTION: 26 APRIL | BONA BONA RED GOLE GREENSTONE Natahari Jah LOT 78 200014 Studbook status: B. Birth status: Twins.

T 1 Lot Μ F 0 Total **ADDITIONAL INFORMATION:** Lot Insurance: No Availability: In the Ring Delivery Date: Subject to Payment Free Kilometers included in bidding price: Sire:Limpie Ram - KR9110003 Dam:Greenstone Doe - KR75170002 Current Owner Name:Mnr. J.C. Meyer - 061