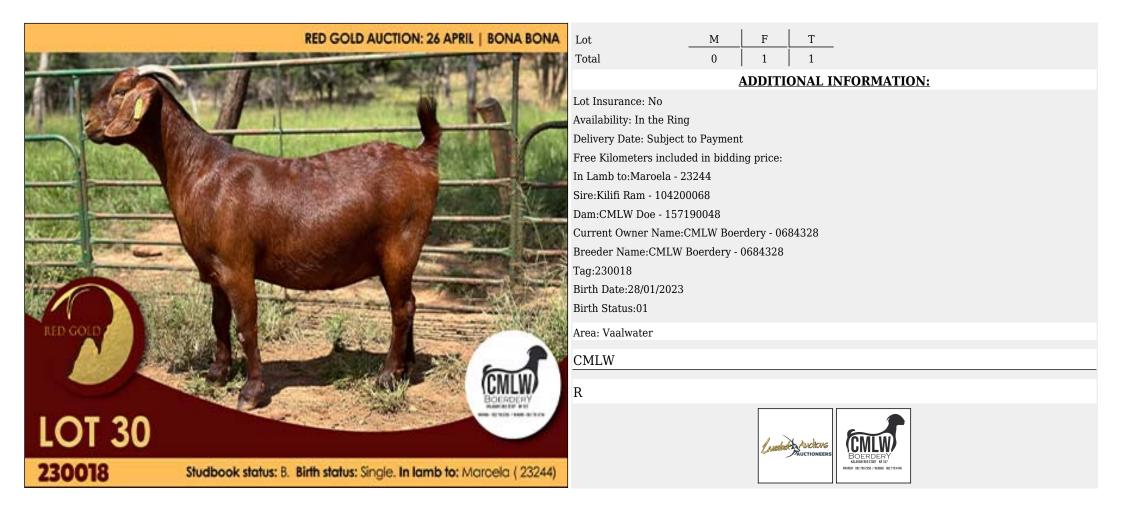

|

Т

F

Μ





# Lot 025 (Per Unit)





# Lot 026 (Per Unit)

#### Goat - Kalahari Reds - Doe

**RED GOLD AUCTION: 26 APRIL | BONA BONA** T 1 Lot Μ F 0 Total **ADDITIONAL INFORMATION:** Lot Insurance: No Availability: In the Ring Delivery Date: Subject to Payment Free Kilometers included in bidding price: Sire:Conradie - 19 0010DJLK Dam:CWD Doe - 140210053 Current Owner Name:Mnr. CW Dreyer Birth Date:29/09/2023 Identification Number:140 230063 Computer Number:0107803660 **Registration Section:B** In Lamb to:Walking with Super Area: Mooiplaats CW DREYER KALAHARI REDS R **LOT 26** Calahari Reds alar Auctions 220064 Studbook status: B. Birth status: Single. In lamb to: Super (TBC)



### Lot 027 (Per Unit)





### Lot 028 (Per Unit)





### Lot 029 (Per Unit)





# Lot 030 (Per Unit)





# Lot 031 (Per Unit)





# Lot 032 (Per Unit)

### Goat - Kalahari Reds - Doe

RED GOLD AUCTION: 26 APRIL | BONA BONA Lot RED GOLE Bonisakeds LOT 32 24011 Studbook status: Studbook Proper. Birth status: Single. In lamb to: Sta Soft

| Total 0 1 1                                    |  |  |  |  |  |
|------------------------------------------------|--|--|--|--|--|
|                                                |  |  |  |  |  |
| ADDITIONAL INFORMATION:                        |  |  |  |  |  |
| Lot Insurance: No                              |  |  |  |  |  |
| Availability: In the Ring                      |  |  |  |  |  |
| Delivery Date: Subject to Payment              |  |  |  |  |  |
| Free Kilometers included in bidding price:     |  |  |  |  |  |
| Sire:Bonisa Ram - 152210035 Rast