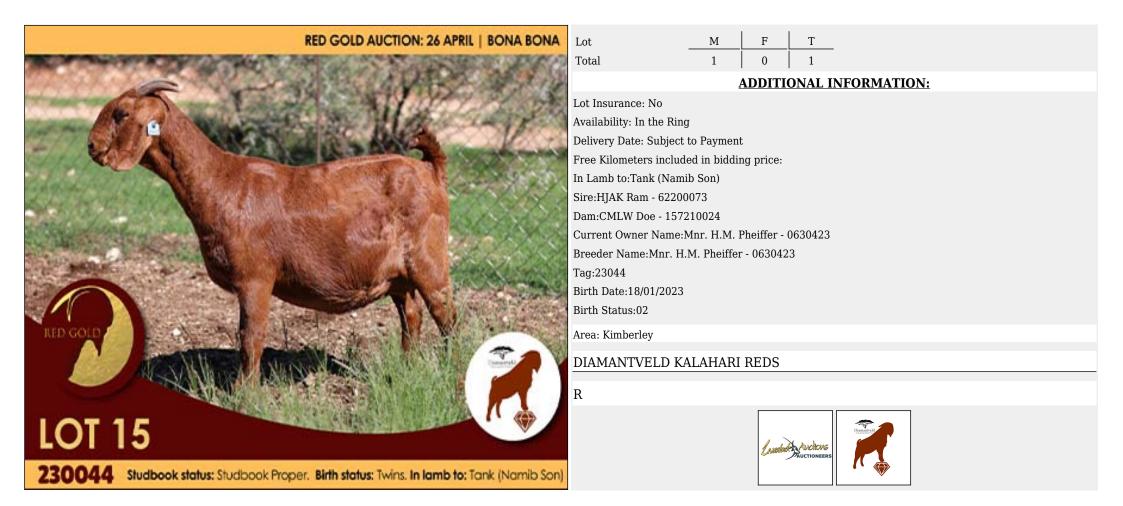

shoop KOENIE KOTZE SAVANNAS

Μ

F





# Lot 010 (Per Unit)





# Lot 011 (Per Unit)





# Lot 012 (Per Unit)

#### Goat - Savanna - Ram





### Lot 013 (Per Unit)

#### Goat - Savanna - Ram

RED GOLD AUCTION: 26 APRIL | BONA BONA T 1 Lot Μ F Total 1 0 **ADDITIONAL INFORMATION:** Lot Insurance: No Availability: In the Ring Delivery Date: Subject to Payment Free Kilometers included in bidding price: Sire:Nelmaal Ram - 6200050 Dam:Nelmaan Doe - 6180081 Current Owner Name:Mnr. J.L.K Kotze - 0514215000 Tag:21163 Birth Date:06/08/2021 Birth Status:03 Identification Number:SSGM6 210163 Computer Number:0099253734 Area: Niekerkshoop RED GOLE KOENIE KOTZE SAVANNAS R LOT 13 Aucions 210163 Studbook status: Studbook Proper. Birth status: Triplets.



# Lot 014 (Per Unit)





# Lot 015 (Per Unit)





# Lot 016 (Per Unit)





### Lot 017 (Per Unit)





# Lot 018 (Per Unit)

### Goat - Kalahari Reds - Doe

**RED GOLD AUCTION: 26 APRIL | BONA BONA** Т Lot Μ F 1 0 Total **ADDITIONAL INFORMATION:** Lot Insurance: No Availability: In the Ring Delivery Date: Subject to Payment Free Kilometers included in bidding price: In Lamb to:Titan 230002 Sire:Ivan & Malan Ram - 49190148 Baksteen Dam:Anana Doe - 201190272 DREEDER Current Owner Name: Anana Kalahari Reds - 0702373 CHOICE Breeder Name: Anana Kalahari Reds - 0702373 Birth Date:04/09/2023 Birth Status:01 Identification Number:201 230079 Area: Bultfontein ANANA R LOT 18 Auctors 230079 Studbook status: Studbook Proper. Birth status: Single. In lamb to: Titan (230002)



# Lot 019 (Per Unit)





# Lot 020 (Per Unit)

#### Goat - Savanna -