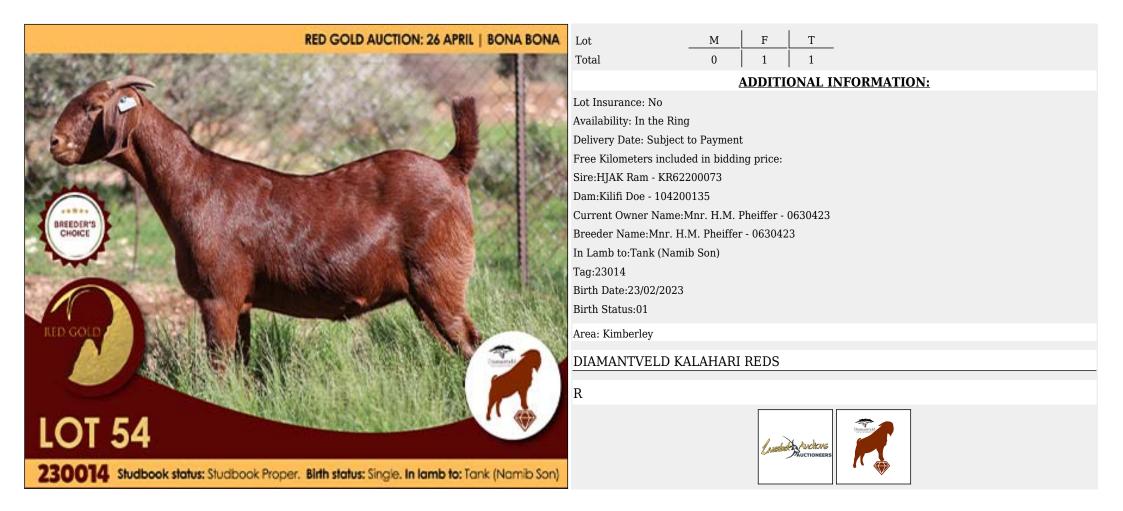

udbook Proper. Birth status: Single. In lamb to: Super (TBC)



# Lot 051 (Per Unit)





### Lot 052 (Per Unit)

### Goat - Kalahari Reds - Doe

RED GOLD AUCTION: 26 APRIL | BONA BONA T 1 Lot Μ F 0 Total **ADDITIONAL INFORMATION:** Lot Insurance: No Availability: In the Ring Delivery Date: Subject to Payment Free Kilometers included in bidding price: Sire:Albian Reds Ram - 140200068 Dam:Kilifi Doe - 140190023 Current Owner Name:Mnr. CW. Dreyer Birth Date:10/10/2020 Identification Number:140 200108 Computer Number:0091092197 Registration Section:SP In Lamb to:Walking with Super Area: Mooiplaats CW DREYER KALAHARI REDS R Kalahari Reds LOT 52 Auctions 200108 Studbook status: Studbook Proper. Birth status: Triplets. In lamb to: Super (TBC)



### Lot 053 (Per Unit)





# Lot 054 (Per Unit)





# Lot 055 (Per Unit)





# Lot 056 (Per Unit)





### Lot 057 (Per Unit)





# Lot 058 (Per Unit)





### Lot 059 (Per Unit)





## Lot 060 (Per Unit)





### Lot 061 (Per Unit)





### Lot 062 (Per Unit)





### Lot 063 (Per Unit)





# Lot 064 (Per Unit)





# Lot 065 (Per Unit)





## Lot 066 (Per Unit)





### Lot 067 (Per Unit)





# Lot 068 (Per Unit)





## Lot 069 (Per Unit)





# Lot 070 (Per Unit)





# Lot 071 (Per Unit)





### Lot 072 (Per Unit)





# Lot 073 (Per Unit)





# Lot 074 (Per Unit)





### Lot 075 (Per Unit)





# Lot 076 (Per Unit)





# Lot 077 (Per Unit)





# Lot 078 (Per Unit)

## Goat - Kalahari Reds - Doe

RED GOLD AUCTION: 26 APRIL | BONA BONA RED GOLE GREENSTONE Natahari Jah LOT 78 200014 Studbook status: B. Birth status: Twins.