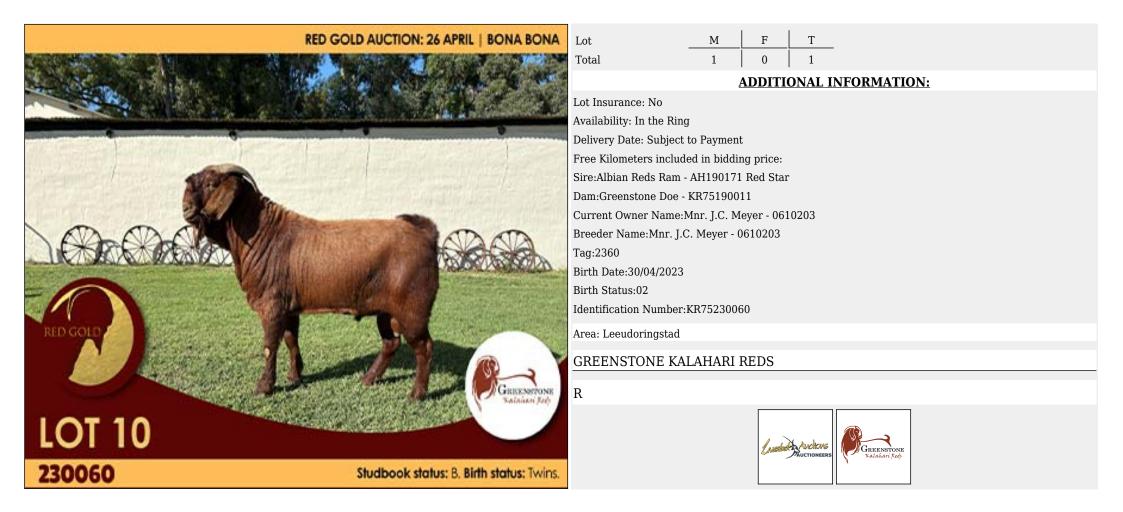

OTZE SAVANNAS





# Lot 004 (Per Unit)





# Lot 005 (Per Unit)





# Lot 006 (Per Unit)





# Lot 007 (Per Unit)





# Lot 008 (Per Unit)

#### Goat - Savanna - Ram





# Lot 009 (Per Unit)

#### Goat - Savanna - Ram

RED GOLD AUCTION: 26 APRIL | BONA BONA Lot Total Lot Insurance: No Tag:22130 Birth Status:03 RED GOLD R LOT 9 220130 Studbook status: Studbook Proper. Birth status: Triplets.

T 1 1 0 **ADDITIONAL INFORMATION:** Availability: In the Ring Delivery Date: Subject to Payment Free Kilometers included in bidding price: Sire:Nelmaan Ram - 6190044 Dam:Nelmaan Doe - 6190052 Current Owner Name:Mnr. J.L.K Kotze - 0514215000 Birth Date:01/01/2022 Identification Number:SSGM6 220130 Computer Number:0107781643 Area: Niekerkshoop KOENIE KOTZE SAVANNAS

Μ

F





# Lot 010 (Per Unit)





# Lot 011 (Per Unit)





# Lot 012 (Per Unit)

#### Goat - Savanna - Ram





### Lot 013 (Per Unit)

#### Goat - Savanna - Ram

RED GOLD AUCTION: 26 APRIL | BONA BONA T 1 Lot Μ F Total 1 0 **ADDITIONAL INFORMATION:** Lot Insurance: No Availability: In the Ring Delivery Date: Subject to Payment Free Kilometers included in bidding price: Sire:Nelmaal Ram - 6200050 Dam:Nelmaan Doe - 6180081 Current Owner Name:Mnr. J.L.K Kotze - 0514215000 Tag:21163 Birth Date:06/08/2021 Birth Status:03 Identification Number:SSGM6 210163 Computer Number:0099253734 Area: Niekerkshoop RED GOLE KOENIE KOTZE SAVANNAS R LOT 13 Aucions 210163 Studbook status: Studbook Proper. Birth status: Triplets.



# Lot 014 (Per Unit)





# Lot 015 (Per Unit)





# Lot 016 (Per Unit)





### Lot 017 (Per Unit)





# L