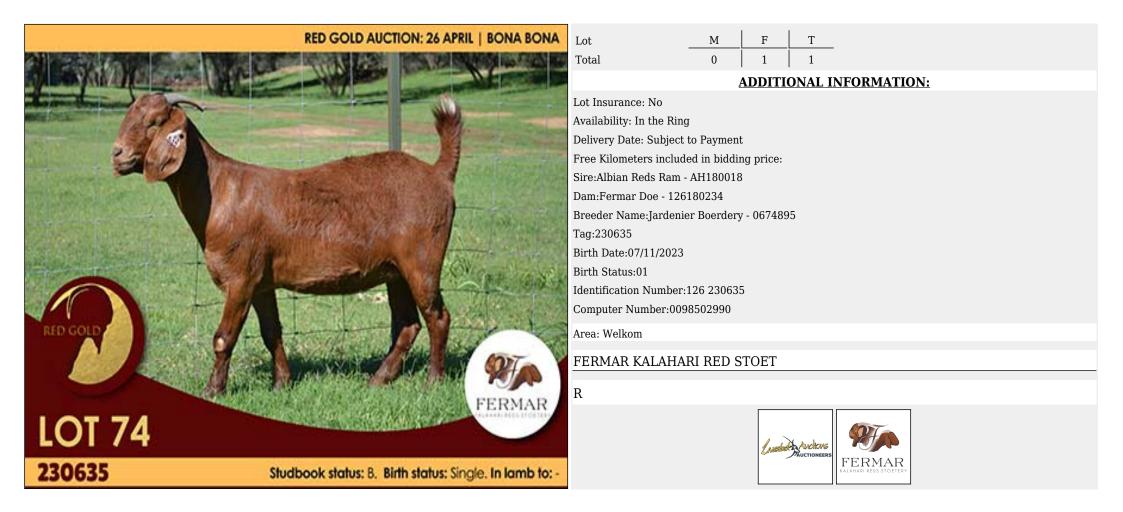

ration Section:SP In Lamb to:Walking with Super Area: Mooiplaats CW DREYER KALAHARI REDS R Kalahari Reds LOT 52 Auctions 200108 Studbook status: Studbook Proper. Birth status: Triplets. In lamb to: Super (TBC)



### Lot 053 (Per Unit)





# Lot 054 (Per Unit)





# Lot 055 (Per Unit)





# Lot 056 (Per Unit)





### Lot 057 (Per Unit)





# Lot 058 (Per Unit)





### Lot 059 (Per Unit)





## Lot 060 (Per Unit)





### Lot 061 (Per Unit)





### Lot 062 (Per Unit)





### Lot 063 (Per Unit)





# Lot 064 (Per Unit)





# Lot 065 (Per Unit)





## Lot 066 (Per Unit)





### Lot 067 (Per Unit)





# Lot 068 (Per Unit)





## Lot 069 (Per Unit)





# Lot 070 (Per Unit)





# Lot 071 (Per Unit)





### Lot 072 (Per Unit)





# Lot 073 (Per Unit)





# Lot 074 (Per Unit)





### Lot 075 (Per Unit)





# Lot 076 (Per Unit)





# Lot 077 (Per Unit)





# Lot 078 (Per Unit)

## Goat - Kalahari Reds - Doe

RED GOLD AUCTION: 26 APRIL | BONA BONA RED GOLE GREENSTONE Natahari Jah LOT 78 200014 Studbook status: B. Birth status: Twins.

T 1 Lot Μ F 0 Total **ADDITIONAL INFORMATION:** Lot Insurance: No Availability: In the Ring Delivery Date: Subject to Payment Free Kilometers included in bidding price: Sire:Limpie Ram - KR9110003 Dam:Greenstone Doe - KR75170002 Current Owner Name:Mnr. J.C. Meyer - 0610203 Breeder Name:Mnr. J.C. Meyer - 0610203 Tag:2014 Microchip:964001029200277 Birth Date:20/04/2020 Birth Status:02 Area: Leeudoringstad GREENSTONE KALAHARI REDS R Medal Auctions GREENSTONE Kalahari Reds



### Lot 079 (Per Unit)





# Lot 080 (Per Unit)

## Goat