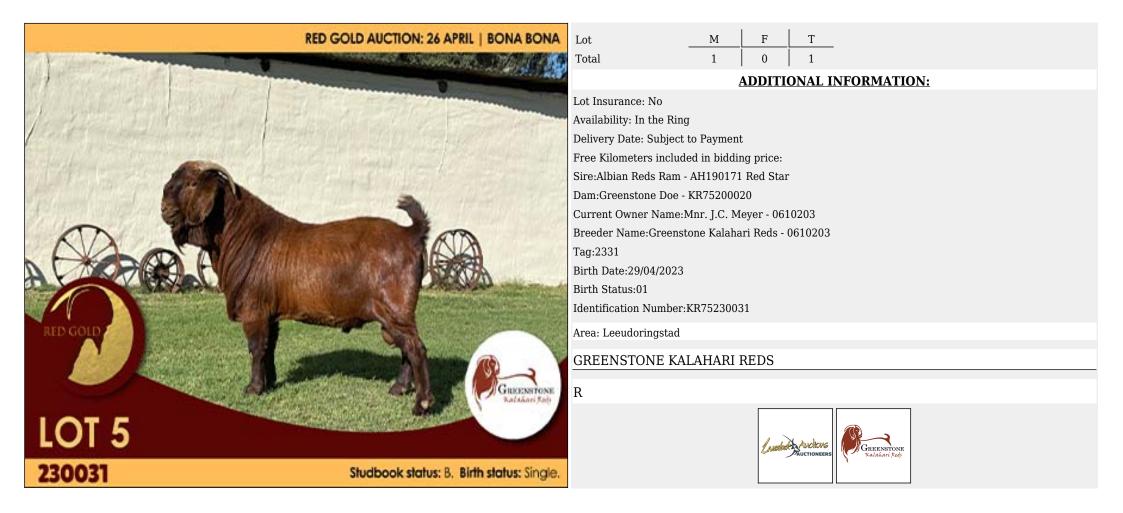

| RI RED S  | TOET |  |  |  |  |  |  |
| H    | R                                                   |           |      |  |  |  |  |  |  |

Auchovs

FERMAR



### Lot 002 (Per Unit)





# Lot 003 (Per Unit)

#### Goat - Savanna - Ram

**RED GOLD AUCTION: 26 APRIL | BONA BONA** Lot Total 2 Tag:22015 Birth Status:03 DREEDER'S CHOICE RED GOLD R LOT 3 220015 Studbook status: Studbook Proper. Birth status: Triplets.

T 1 1 0 **ADDITIONAL INFORMATION:** Lot Insurance: No Availability: In the Ring Delivery Date: Subject to Payment Free Kilometers included in bidding price: Birth Date:23/04/2022 Identification Number:SSGM 220015 Computer Number:0096426713 **Registration Section:SP** Area: Niekerkshoop

Μ

F

#### KOENIE KOTZE SAVANNAS





# Lot 004 (Per Unit)





# Lot 005 (Per Unit)





# Lot 006 (Per Unit)





# Lot 007 (Per Unit)





# Lot 008 (Per Unit)

#### Goat - Savanna - Ram





# Lot 009 (Per Unit)

#### Goat - Savanna - Ram

RED GOLD AUCTION: 26 APRIL | BONA BONA Lot Total Lot Insurance: No Tag:22130 Birth Status:03 RED GOLD R LOT 9 220130 Studbook status: Studbook Proper. Birth status: Triplets.

T 1 1 0 **ADDITIONAL INFORMATION:** Availability: In the Ring Delivery Date: Subject to Payment Free Kilometers included in bidding price: Sire:Nelmaan Ram - 6190044 Dam:Nelmaan Doe - 6190052 Current Owner Name:Mnr. J.L.K Kotze - 0514215000 Birth Date:01/01/2022 Identification Number:SSGM6 220130 Computer Number:0107781643 Area: Niekerkshoop KOENIE KOTZE SAVANNAS

Μ

F





# Lot 010 (Per Unit)





# Lot 011 (Per Unit)





# Lot 012 (Per Unit)

#### Goat - Sav