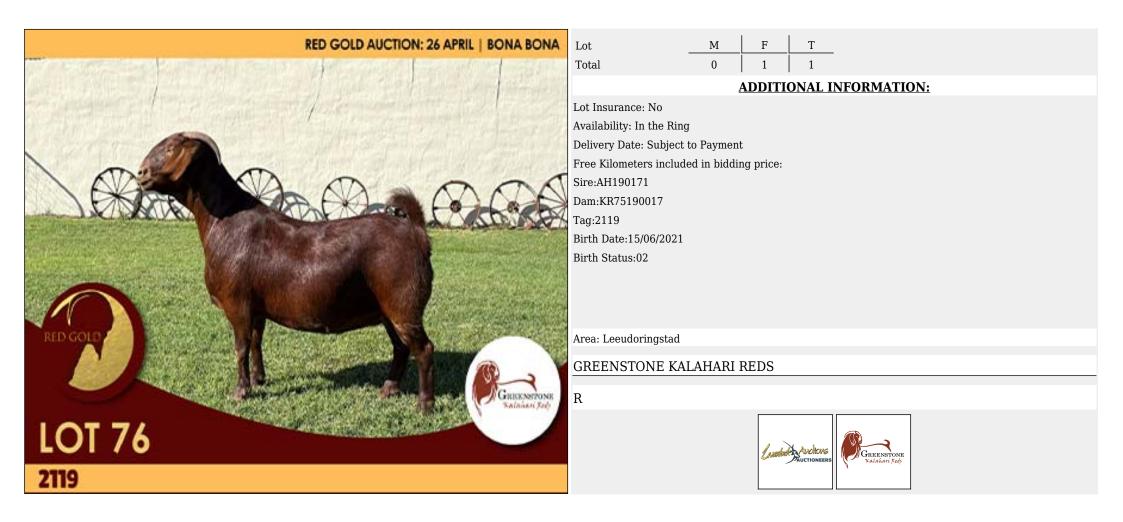

Mooiplaats CW DREYER KALAHARI REDS R Kalahari Reds LOT 52 Auctions 200108 Studbook status: Studbook Proper. Birth status: Triplets. In lamb to: Super (TBC)



### Lot 053 (Per Unit)





# Lot 054 (Per Unit)





# Lot 055 (Per Unit)





# Lot 056 (Per Unit)





### Lot 057 (Per Unit)





# Lot 058 (Per Unit)





### Lot 059 (Per Unit)





## Lot 060 (Per Unit)





### Lot 061 (Per Unit)





### Lot 062 (Per Unit)





### Lot 063 (Per Unit)





# Lot 064 (Per Unit)





# Lot 065 (Per Unit)





## Lot 066 (Per Unit)





### Lot 067 (Per Unit)





# Lot 068 (Per Unit)





## Lot 069 (Per Unit)





# Lot 070 (Per Unit)





# Lot 071 (Per Unit)





### Lot 072 (Per Unit)





# Lot 073 (Per Unit)





# Lot 074 (Per Unit)





### Lot 075 (Per Unit)





# Lot 076 (Per Unit)





# Lot 077 (Per Unit)





# Lot 078 (Per Unit)

## Goat - Kalahari Reds - Doe

RED GOLD AUCTION: 26 APRIL | BONA BONA RED GOLE GREENSTONE Natahari Jah LOT 78 200014 Studbook status: B. Birth status: Twins.

T 1 Lot Μ F 0 Total **ADDITIONAL INFORMATION:** Lot Insurance: No Availability: In the Ring Delivery Date: Subject to Payment Free Kilometers included in bidding price: Sire:Limpie Ram - KR9110003 Dam:Greenstone Doe - KR75170002 Current Owner Name:Mnr. J.C. Meyer - 0610203 Breeder Name:Mnr. J.C. Meyer - 0610203 Tag:2014 Microchip:964001029200277 Birth Date:20/04/2020 Birth Status:02 Area: Leeudoringstad GREENSTONE KALAHARI REDS R Medal Auctions GREENSTONE Kalahari Reds



### Lot 079 (Per Unit)





# Lot 080 (Per Unit)

## Goat - Kalahari Reds - Doe



.

|            | Lot <u>M F