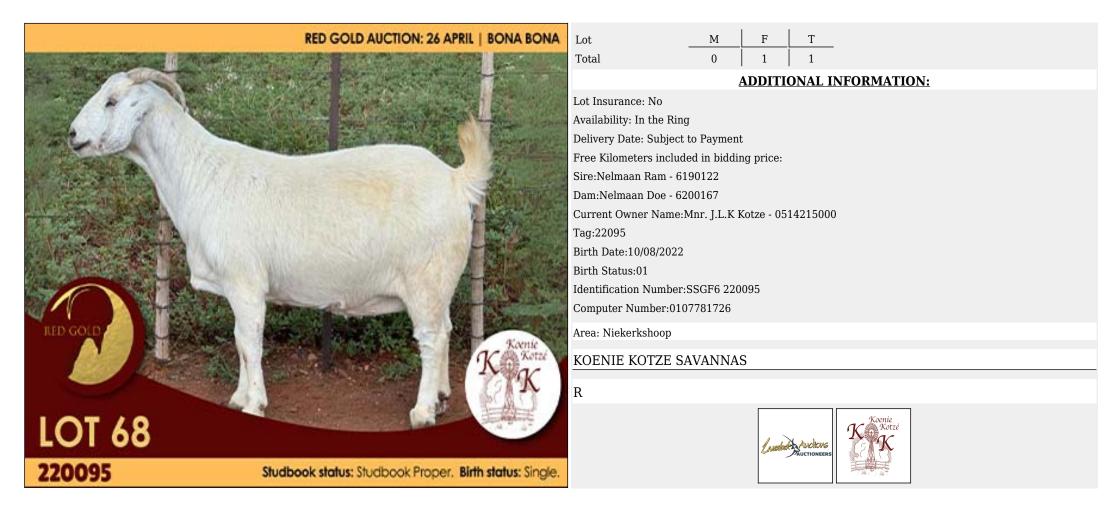

40200068 Dam:Kilifi Doe - 140190023 Current Owner Name:Mnr. CW. Dreyer Birth Date:10/10/2020 Identification Number:140 200108 Computer Number:0091092197 Registration Section:SP In Lamb to:Walking with Super Area: Mooiplaats CW DREYER KALAHARI REDS R Kalahari Reds LOT 52 Auctions 200108 Studbook status: Studbook Proper. Birth status: Triplets. In lamb to: Super (TBC)



### Lot 053 (Per Unit)





# Lot 054 (Per Unit)





# Lot 055 (Per Unit)





# Lot 056 (Per Unit)





### Lot 057 (Per Unit)





# Lot 058 (Per Unit)





### Lot 059 (Per Unit)





## Lot 060 (Per Unit)





### Lot 061 (Per Unit)





### Lot 062 (Per Unit)





### Lot 063 (Per Unit)





# Lot 064 (Per Unit)





# Lot 065 (Per Unit)





## Lot 066 (Per Unit)





### Lot 067 (Per Unit)





# Lot 068 (Per Unit)





## Lot 069 (Per Unit)





# Lot 070 (Per Unit)





# Lot 071 (Per Unit)





### Lot 072 (Per Unit)





# Lot 073 (Per Unit)





# Lot 074 (Per Unit)





### Lot 075 (Per Unit)





# Lot 076 (Per Unit)





# Lot 077 (Per Unit)





# Lot 078 (Per Unit)

## Goat - Kalahari Reds - Doe

RED GOLD AUCTION: 26 APRIL | BONA BONA RED GOLE GREENSTONE Natahari Jah LOT 78 200014 Studbook status: B. Birth status: Twins.

T 1 Lot Μ F 0 Total **ADDITIONAL INFORMATION:** Lot Insurance: No Availability: In the Ring Delivery Date: Subject to Payment Free Kilometers included in bidding price: Sire:Limpie Ram - KR9110003 Dam:Greenstone Doe - KR75170002 Current Owner Name:Mnr. J.C. Meyer - 0610203 Breeder Name:Mnr. J.C. Meyer - 0610203 Tag:2014 Microchip:964001029200277 Birth Date:20/04/2020 Birth