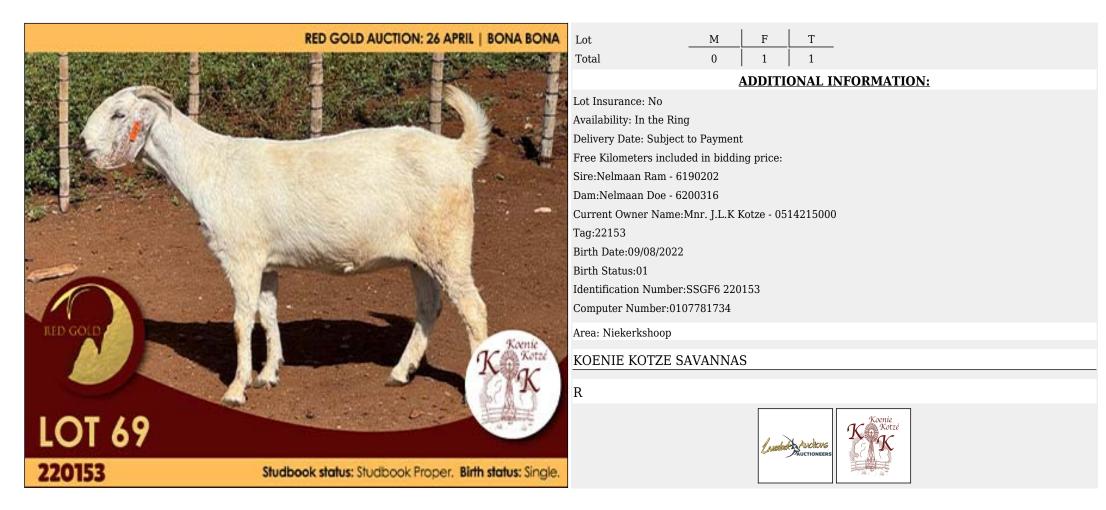

40190023 Current Owner Name:Mnr. CW. Dreyer Birth Date:10/10/2020 Identification Number:140 200108 Computer Number:0091092197 Registration Section:SP In Lamb to:Walking with Super Area: Mooiplaats CW DREYER KALAHARI REDS R Kalahari Reds LOT 52 Auctions 200108 Studbook status: Studbook Proper. Birth status: Triplets. In lamb to: Super (TBC)



### Lot 053 (Per Unit)





# Lot 054 (Per Unit)





# Lot 055 (Per Unit)





# Lot 056 (Per Unit)





### Lot 057 (Per Unit)





# Lot 058 (Per Unit)





### Lot 059 (Per Unit)





## Lot 060 (Per Unit)





### Lot 061 (Per Unit)





### Lot 062 (Per Unit)





### Lot 063 (Per Unit)





# Lot 064 (Per Unit)





# Lot 065 (Per Unit)





## Lot 066 (Per Unit)





### Lot 067 (Per Unit)





# Lot 068 (Per Unit)





## Lot 069 (Per Unit)





# Lot 070 (Per Unit)





# Lot 071 (Per Unit)





### Lot 072 (Per Unit)





# Lot 073 (Per Unit)





# Lot 074 (Per Unit)





### Lot 075 (Per Unit)





# Lot 076 (Per Unit)





# Lot 077 (Per Unit)





# Lot 078 (Per Unit)

## Goat - Kalahari Reds - Doe

RED GOLD AUCTION: 26 APRIL | BONA BONA RED GOLE GREENSTONE Natahari Jah LOT 78 200014 Studbook status: B. Birth status: Twins.

T 1 Lot Μ F 0 Total **ADDITIONAL INFORMATION:** Lot Insurance: No Availability: In the Ring Delivery Date: Subject to Payment Free Kilometers included in bidding price: Sire:Limpie Ram - KR9110003 Dam:Greenstone Doe - KR75170002 Current Owner Name:Mnr. J.C. Meyer - 0610203 Breeder Name:Mnr. J.C. Meyer - 0610203 Tag:2014 Microchip:964001029200277 Birth Date:20/04/2020 Birth Status:02 Area: Leeudorings