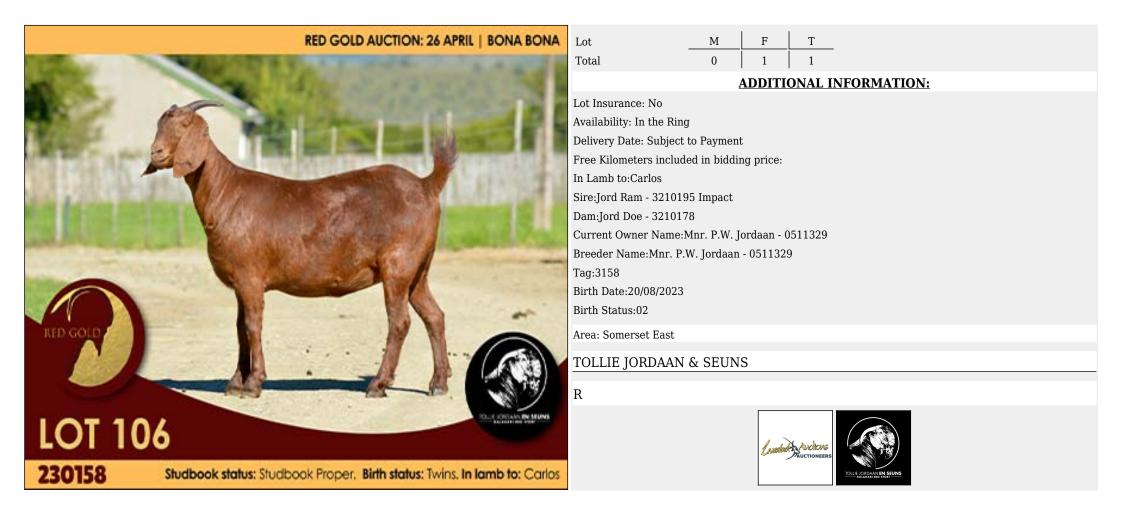

511329  |  |  |  |  |  |  |  |
| 4 | Breeder Name:Mnr. P.V              | V. Jordaan  | - 051132   | 9        |  |  |  |  |  |  |  |
|   | Tag:0084                           |             |            |          |  |  |  |  |  |  |  |
|   | Birth Date:20/09/2020              |             |            |          |  |  |  |  |  |  |  |
|   | Birth Status:03                    |             |            |          |  |  |  |  |  |  |  |
|   | Area: Somerset East                |             |            |          |  |  |  |  |  |  |  |
| - | TOLLIE JORDAAN & SEUNS             |             |            |          |  |  |  |  |  |  |  |
|   |                                    |             |            |          |  |  |  |  |  |  |  |







# Lot 105 (Per Unit)





# Lot 106 (Per Unit)