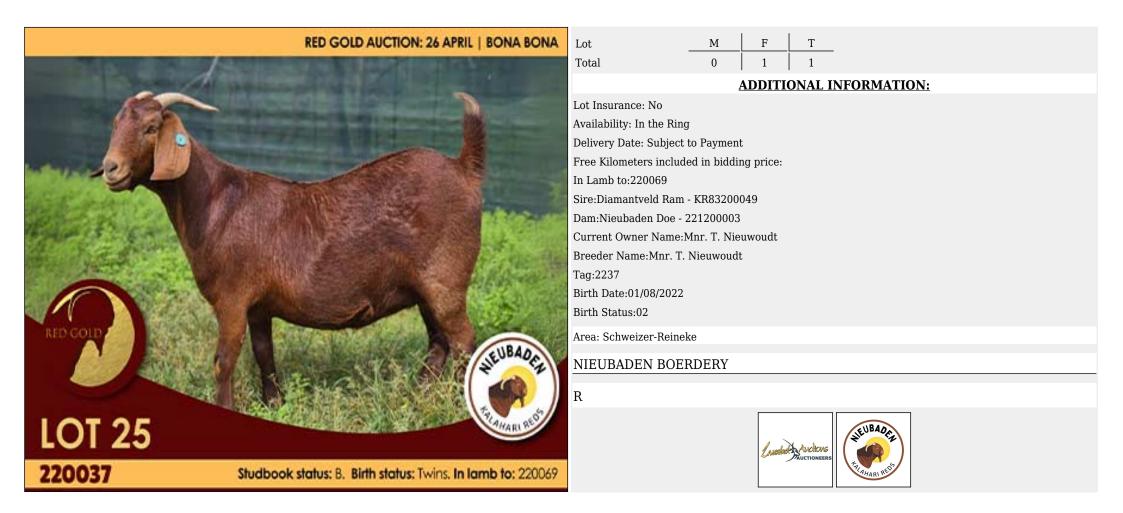

# Lot 025 (Per Unit)

#### Goat - Kalahari Reds - Doe

**RED GOLD AUCTION: 26 APRIL | BONA BONA** T 1 Lot Μ F 0 Total **ADDITIONAL INFORMATION:** Lot Insurance: No Availability: In the Ring Delivery Date: Subject to Payment Free Kilometers included in bidding price: Sire:Conradie - 19 0010DJLK Dam:CWD Doe - 140210053 Current Owner Name:Mnr. CW Dreyer Birth Date:29/09/2023 Identification Number:140 230063 Computer Number:0107803660 **Registration Section:B** In Lamb to:Walking with Super Area: Mooiplaats CW DREYER KALAHARI REDS R **LOT 26** Calahari Reds alar Auctions 220064 Studbook status: B. Birth status: Single. In lamb to: Super (TBC)