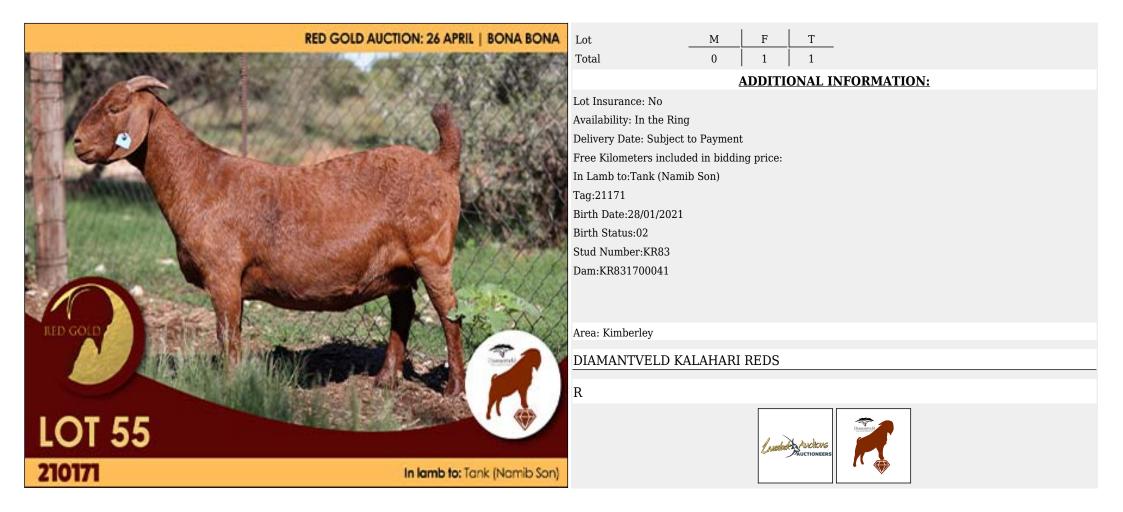

s: Single. In lamb to: Super (TBC)



# Lot 051 (Per Unit)





### Lot 052 (Per Unit)

### Goat - Kalahari Reds - Doe

RED GOLD AUCTION: 26 APRIL | BONA BONA T 1 Lot Μ F 0 Total **ADDITIONAL INFORMATION:** Lot Insurance: No Availability: In the Ring Delivery Date: Subject to Payment Free Kilometers included in bidding price: Sire:Albian Reds Ram - 140200068 Dam:Kilifi Doe - 140190023 Current Owner Name:Mnr. CW. Dreyer Birth Date:10/10/2020 Identification Number:140 200108 Computer Number:0091092197 Registration Section:SP In Lamb to:Walking with Super Area: Mooiplaats CW DREYER KALAHARI REDS R Kalahari Reds LOT 52 Auctions 200108 Studbook status: Studbook Proper. Birth status: Triplets. In lamb to: Super (TBC)



### Lot 053 (Per Unit)





# Lot 054 (Per Unit)





# Lot 055 (Per Unit)





# Lot 056 (Per Unit)





### Lot 057 (Per Unit)





# Lot 058 (Per Unit)





### Lot 059 (Per Unit)





## Lot 060 (Per Unit)





### Lot 061 (Per Unit)





### Lot 062 (Per Unit)





### Lot 063 (Per Unit)





# Lot 064 (Per Unit)





# Lot 065 (Per Unit)





## Lot 066 (Per Unit)





### Lot 067 (Per Unit)





# Lot 068 (Per Unit)





## Lot 069 (Per Unit)





# Lot 070 (Per Unit)





# Lot 071 (Per Unit)





### Lot 072 (Per Unit)





# Lot 073 (Per Unit)





# Lot 074 (Per Unit)





### Lot 075 (Per Unit)





# Lot 076 (Per Unit)





# Lot 077 (Per Unit)





# Lot 078 (Per Unit)

## Goat - Kalahari Reds - Doe

RED GOLD AUCTION: 26 APRIL | BONA BONA RED GOLE GREENSTONE Natahari Jah LOT 78 200014 Studbook status: B. Birth status: Twins.

T 1 Lot Μ F 0 Total **AD