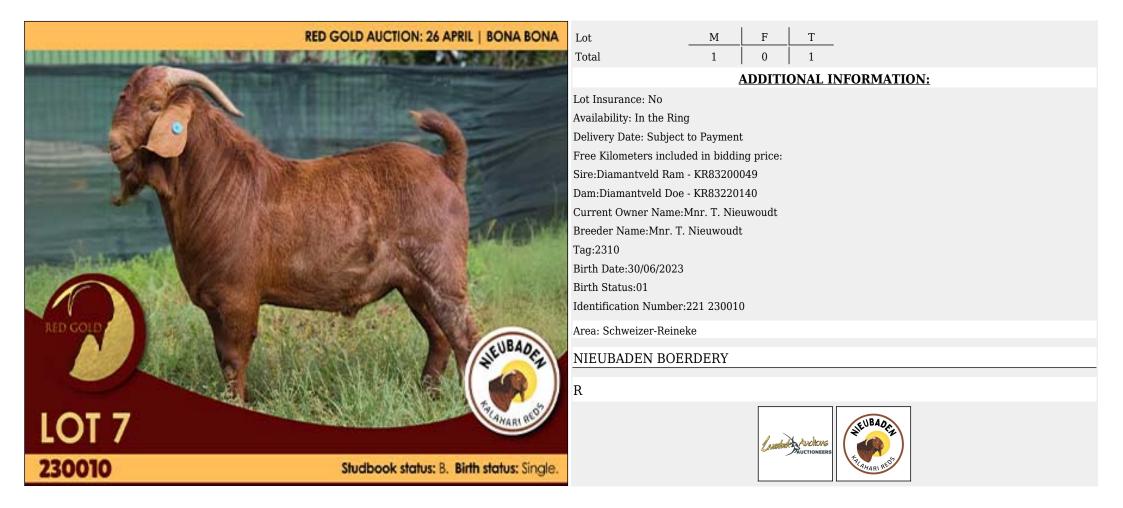

| R                                                   |           |      |  |  |  |  |  |  |

Auchovs

FERMAR



### Lot 002 (Per Unit)





# Lot 003 (Per Unit)

#### Goat - Savanna - Ram

**RED GOLD AUCTION: 26 APRIL | BONA BONA** Lot Total 2 Tag:22015 Birth Status:03 DREEDER'S CHOICE RED GOLD R LOT 3 220015 Studbook status: Studbook Proper. Birth status: Triplets.

T 1 1 0 **ADDITIONAL INFORMATION:** Lot Insurance: No Availability: In the Ring Delivery Date: Subject to Payment Free Kilometers included in bidding price: Birth Date:23/04/2022 Identification Number:SSGM 220015 Computer Number:0096426713 **Registration Section:SP** Area: Niekerkshoop

Μ

F

#### KOENIE KOTZE SAVANNAS





# Lot 004 (Per Unit)





# Lot 005 (Per Unit)





# Lot 006 (Per Unit)





# Lot 007 (Per Unit)





# Lot 008 (Per Unit)

#### Goat - Savanna - Ram





# Lot 009 (Per Unit)

#### Goat - Savanna - Ram

RED GOLD AUCTION: 26 APRIL | BONA BONA Lot Total Lot Insurance: No Tag:22130 Birth Status:03 RED GOLD R LOT 9 220130 Studbook status: Studbook Proper. Birth status: Triplets.

T 1 1 0 **ADDITIONAL INFORMATION:** Availability: In the Ring Delivery Date: Subject to Payment Free Kilometers included in bidding price: Sire:Nelmaan Ram - 6190044 Dam:Nelmaan Doe - 6190052 Current Owner Name:Mnr. J.L.K Kotze - 0514215000 Birth Date:01/01/2022 Identification Number:SSGM6 220130 Computer Number:0107781643 Area: Niekerkshoop KOENIE KOTZE SAVANNAS

Μ

F





# Lot 010 (Per Unit)





# Lot 011 (Per Unit)





# Lot 012 (Per Unit)

#### Goat - Savanna - Ram





### Lot 013 (Per Unit)

#### Goat -