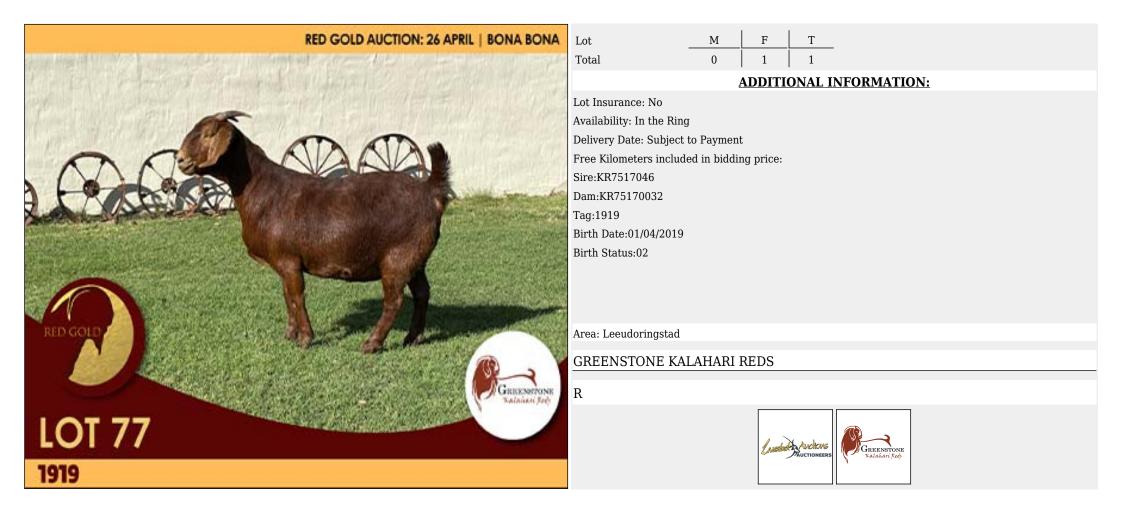

ARI REDS R Kalahari Reds LOT 52 Auctions 200108 Studbook status: Studbook Proper. Birth status: Triplets. In lamb to: Super (TBC)



### Lot 053 (Per Unit)





# Lot 054 (Per Unit)





# Lot 055 (Per Unit)





# Lot 056 (Per Unit)





### Lot 057 (Per Unit)





# Lot 058 (Per Unit)





### Lot 059 (Per Unit)





## Lot 060 (Per Unit)





### Lot 061 (Per Unit)





### Lot 062 (Per Unit)





### Lot 063 (Per Unit)





# Lot 064 (Per Unit)





# Lot 065 (Per Unit)





## Lot 066 (Per Unit)





### Lot 067 (Per Unit)





# Lot 068 (Per Unit)





## Lot 069 (Per Unit)





# Lot 070 (Per Unit)





# Lot 071 (Per Unit)





### Lot 072 (Per Unit)





# Lot 073 (Per Unit)





# Lot 074 (Per Unit)





### Lot 075 (Per Unit)





# Lot 076 (Per Unit)





# Lot 077 (Per Unit)





# Lot 078 (Per Unit)

## Goat - Kalahari Reds - Doe

RED GOLD AUCTION: 26 APRIL | BONA BONA RED GOLE GREENSTONE Natahari Jah LOT 78 200014 Studbook status: B. Birth status: Twins.

T 1 Lot Μ F 0 Total **ADDITIONAL INFORMATION:** Lot Insurance: No Availability: In the Ring Delivery Date: Subject to Payment Free Kilometers included in bidding price: Sire:Limpie Ram - KR9110003 Dam:Greenstone Doe - KR75170002 Current Owner Name:Mnr. J.C. Meyer - 0610203 Breeder Name:Mnr. J.C. Meyer - 0610203 Tag:2014 Microchip:964001029200277 Birth Date:20/04/2020 Birth Status:02 Area: Leeudoringstad GREENSTONE KALAHARI REDS R Medal Auctions GREENSTONE Kalahari Reds



### Lot 079 (Per Unit)





# Lot 080 (Per Unit)

## Goat - Kalahari Reds - Doe



.

|            | Lot <u>M F T</u>