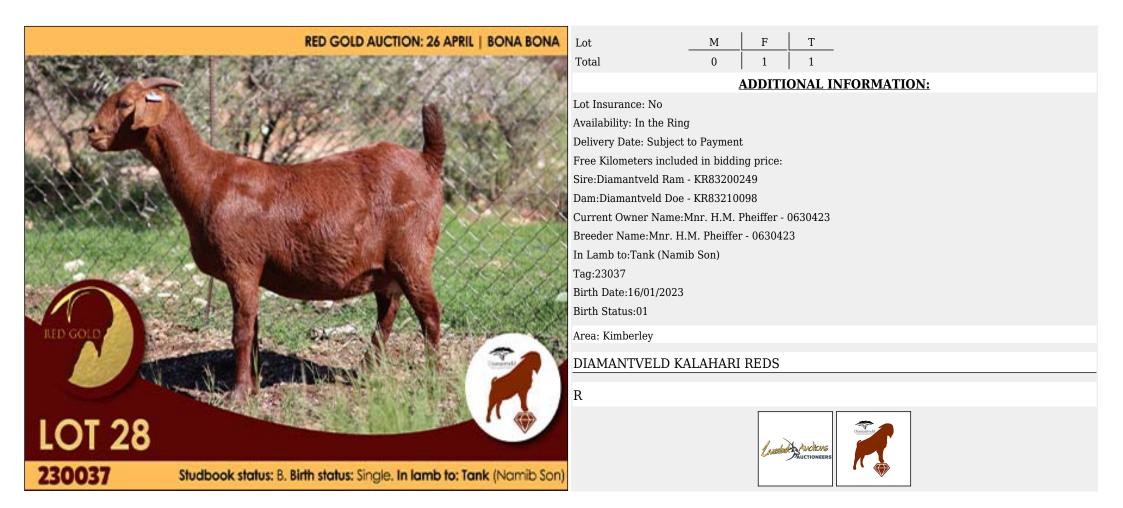

| TOLLIE JORDAAN & SEUNS |   |   |  |  |  |  |  |

Т

F

Μ





# Lot 025 (Per Unit)





# Lot 026 (Per Unit)

#### Goat - Kalahari Reds - Doe

**RED GOLD AUCTION: 26 APRIL | BONA BONA** T 1 Lot Μ F 0 Total **ADDITIONAL INFORMATION:** Lot Insurance: No Availability: In the Ring Delivery Date: Subject to Payment Free Kilometers included in bidding price: Sire:Conradie - 19 0010DJLK Dam:CWD Doe - 140210053 Current Owner Name:Mnr. CW Dreyer Birth Date:29/09/2023 Identification Number:140 230063 Computer Number:0107803660 **Registration Section:B** In Lamb to:Walking with Super Area: Mooiplaats CW DREYER KALAHARI REDS R **LOT 26** Calahari Reds alar Auctions 220064 Studbook status: B. Birth status: Single. In lamb to: Super (TBC)



### Lot 027 (Per Unit)





### Lot 028 (Per Unit)





### Lot 029 (Per Unit)





# Lot 030 (Per Unit)





# Lot 031 (Per Unit)





# Lot 032 (Per Unit)

### Goat - Kalahari Reds - Doe

RED GOLD AUCTION: 26 APRIL | BONA BONA Lot RED GOLE Bonisakeds LOT 32 24011 Studbook status: Studbook Proper. Birth status: Single. In lamb to: Sta Soft

| Total 0 1 1                                    |  |  |  |  |  |
|------------------------------------------------|--|--|--|--|--|
|                                                |  |  |  |  |  |
| ADDITIONAL INFORMATION:                        |  |  |  |  |  |
| Lot Insurance: No                              |  |  |  |  |  |
| Availability: In the Ring                      |  |  |  |  |  |
| Delivery Date: Subject to Payment              |  |  |  |  |  |
| Free Kilometers included in bidding price: