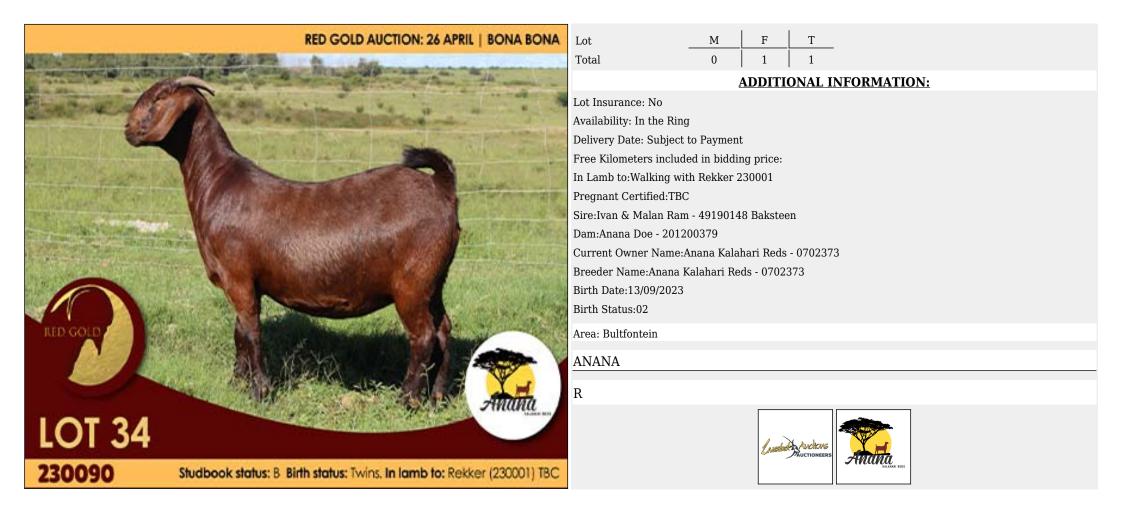

|  |  |  |  |  |
|                                                |  |  |  |  |  |

| T

F

М





### Lot 033 (Per Unit)

#### Goat - Kalahari Reds - Doe

RED GOLD AUCTION: 26 APRIL | BONA BONA Т Lot Μ F 1 0 1 Total **ADDITIONAL INFORMATION:** Lot Insurance: No Availability: In the Ring Delivery Date: Subject to Payment Free Kilometers included in bidding price: In Lamb to:Vivo Sire:Bonisa Ram - 152210035 Rasta - Tag: 21035 Dam:Bonisa Doe - Elizabeth - Tag: 22002 Breeder Name:MJ Ernst Trust - 0699338 Animal Name:Lilac Tag:24012 Birth Date:18/02/2024 Birth Status:01 Area: Wolamaranstad UD G BONISA REDS R Banisa Reds **LOT 33** Auctions Bonisa Keds 24012 Studbook status: Studbook Proper. Birth status: Single. In lamb to: Vivo



# Lot 034 (Per Unit)





# Lot 035 (Per Unit)





### Lot 036 (Per Unit)





### Lot 037 (Per Unit)





# Lot 038 (Per Unit)





## Lot 039 (Per Unit)





## Lot 040 (Per Unit)





## Lot 041 (Per Unit)





# Lot 042 (Per Unit)

### Goat - Kalahari Reds - Doe



|       | Total 0                                    |  | 1 |  |  | 1 |  |   |  |   |  |  |  |  |  |  |
|-------|--------------------------------------------|--|---|--|--|---|--|---|--|---|--|--|--|--|--|--|
|       | ADDITIONAL INFORMATION:                    |  |   |  |  |   |  |   |  |   |  |  |  |  |  |  |
|       | Lot Insurance: No                          |  |   |  |  |   |  |   |  |   |  |  |  |  |  |  |
|       | Availability: In the Ring                  |  |   |  |  |   |  |   |  |   |  |  |  |  |  |  |
| 100   | Delivery Date: Subjec