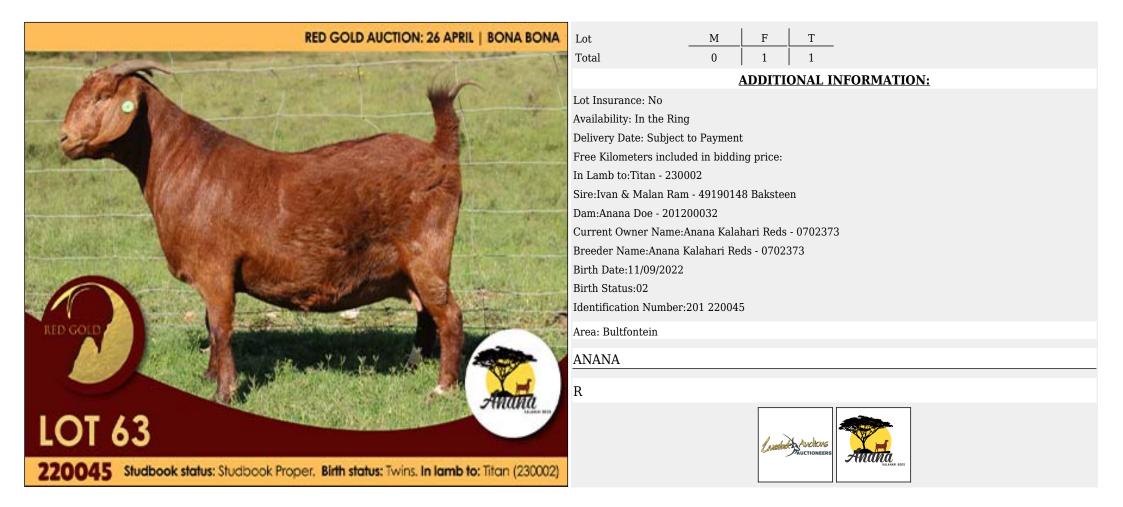

e: No Availability: In the Ring Delivery Date: Subject to Payment Free Kilometers included in bidding price: Sire:Albian Reds Ram - 140200068 Dam:Kilifi Doe - 140190023 Current Owner Name:Mnr. CW. Dreyer Birth Date:10/10/2020 Identification Number:140 200108 Computer Number:0091092197 Registration Section:SP In Lamb to:Walking with Super Area: Mooiplaats CW DREYER KALAHARI REDS R Kalahari Reds LOT 52 Auctions 200108 Studbook status: Studbook Proper. Birth status: Triplets. In lamb to: Super (TBC)



### Lot 053 (Per Unit)





# Lot 054 (Per Unit)





# Lot 055 (Per Unit)





# Lot 056 (Per Unit)





### Lot 057 (Per Unit)





# Lot 058 (Per Unit)





### Lot 059 (Per Unit)





## Lot 060 (Per Unit)





### Lot 061 (Per Unit)





### Lot 062 (Per Unit)





### Lot 063 (Per Unit)





# Lot 064 (Per Unit)





# Lot 065 (Per Unit)





## Lot 066 (Per Unit)





### Lot 067 (Per Unit)





# Lot 068 (Per Unit)





## Lot 069 (Per Unit)





# Lot 070 (Per Unit)





# Lot 071 (Per Unit)





### Lot 072 (Per Unit)





# Lot 073 (Per Unit)





# Lot 074 (Per Unit)





### Lot 075 (Per Unit)





# Lot 076 (Per Unit)





# Lot 077 (Per Unit)





# Lot 078 (Per Unit)

## Goat - Kalahari Reds - Doe

RED GOLD AUCTION: 26 APRIL | BONA BONA RED GOLE GREENSTONE Natahari Jah LOT 78 200014 Studbook status: B. Birth status: Twins.

T 1 Lot Μ F 0 Total **ADDITIONAL INFORMATION:** Lot Insurance: No Availability: In the Ring Delivery Date: Subject to Payment Free Kilometers included in bidding price: Sire:Limpie Ram - KR9110003 Dam:Greenstone Doe - KR75170002 Current Owner