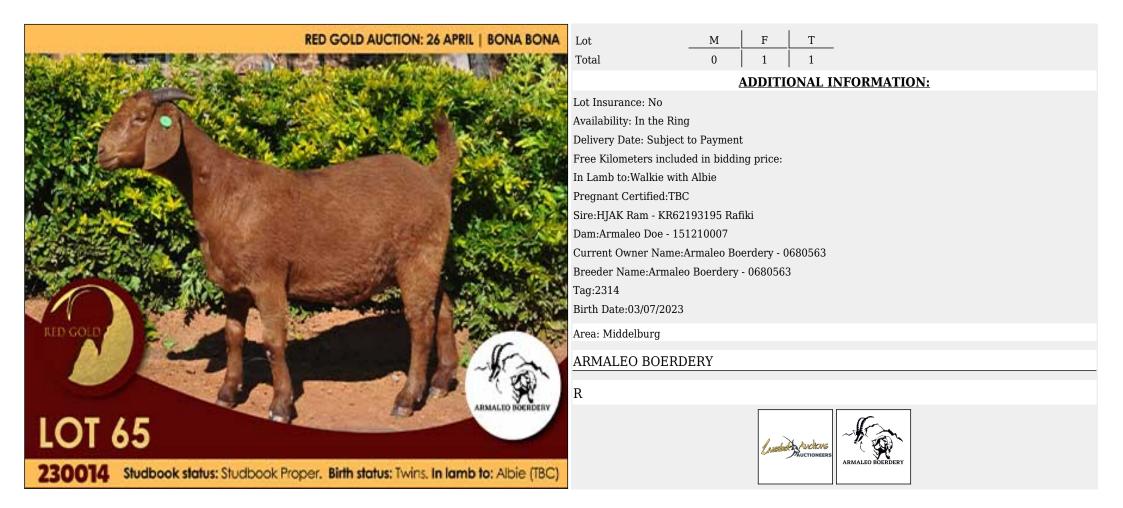

ct to Payment Free Kilometers included in bidding price: Sire:Albian Reds Ram - 140200068 Dam:Kilifi Doe - 140190023 Current Owner Name:Mnr. CW. Dreyer Birth Date:10/10/2020 Identification Number:140 200108 Computer Number:0091092197 Registration Section:SP In Lamb to:Walking with Super Area: Mooiplaats CW DREYER KALAHARI REDS R Kalahari Reds LOT 52 Auctions 200108 Studbook status: Studbook Proper. Birth status: Triplets. In lamb to: Super (TBC)



### Lot 053 (Per Unit)





# Lot 054 (Per Unit)





# Lot 055 (Per Unit)





# Lot 056 (Per Unit)





### Lot 057 (Per Unit)





# Lot 058 (Per Unit)





### Lot 059 (Per Unit)





## Lot 060 (Per Unit)





### Lot 061 (Per Unit)





### Lot 062 (Per Unit)





### Lot 063 (Per Unit)





# Lot 064 (Per Unit)





# Lot 065 (Per Unit)





## Lot 066 (Per Unit)





### Lot 067 (Per Unit)





# Lot 068 (Per Unit)





## Lot 069 (Per Unit)





# Lot 070 (Per Unit)





# Lot 071 (Per Unit)





### Lot 072 (Per Unit)





# Lot 073 (Per Unit)





# Lot 074 (Per Unit)





### Lot 075 (Per Unit)





# Lot 076 (Per Unit)





# Lot 077 (Per Unit)





# Lot 078 (Per Unit)

## Goat - Kalahari Reds - Doe

RED GOLD AUCTION: 26 APRIL | BONA BONA RED GOLE GREENSTONE Natahari Jah LOT 78 200014 Studbook status: B. Birth status: Twins.

T 1 Lot Μ F 0 Total **ADDITIONAL INFORMATION:** Lot Insurance: No Availability: In the Ring Delivery Date: Subject to Payment Free Kilometers included in bidding price: Sire:Limpie Ram - KR9110003 Dam:Greenstone Doe - KR75170002 Current Owner Name:Mnr. J.C. Meyer - 0610203 Breeder Name:Mnr. J.C