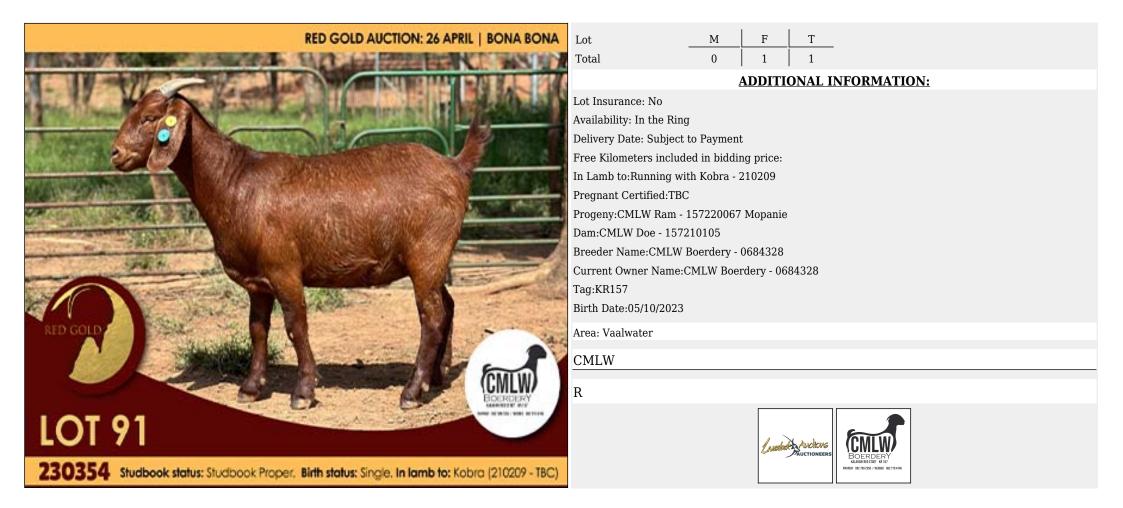

| Tag:0027                          |          |          |  |  |  |  |  |  |
| Birth Date:16/09/2020                          | Birth Date:16/09/2020             |          |          |  |  |  |  |  |  |
| Birth Status:02                                |                                   |          |          |  |  |  |  |  |  |
| Area: Somerset East                            |                                   |          |          |  |  |  |  |  |  |
| TOLLIE JORDAAN & SEUNS                         |                                   |          |          |  |  |  |  |  |  |

Constant Auctions

м Б Т



# Lot 085 (Per Unit)





# Lot 086 (Per Unit)





### Lot 087 (Per Unit)





# Lot 088 (Per Unit)





# Lot 089 (Per Unit)





## Lot 090 (Per Unit)





### Lot 091 (Per Unit)





### Lot 092 (Per Unit)

### Goat - Kalahari Reds - Doe



T 1 0 1 **ADDITIONAL INFORMATION:** Lot Insurance: No Availability: In the Ring Delivery Date: Subject to Payment Free Kilometers included in bidding price: In Lamb to:Sta Soft Sire:Bonisa Ram - 152180001 Cool Runnings - Tag: 18001 Dam:152200013 - Tag: 20013 Breeder Name:MJ Ernst Trust - 0699338 Animal Name:Illinois Birth Date:07/09/2023 Birth Status:02 Area: Wolamaranstad BONISA REDS

Μ

F





### Lot 093 (Per Unit)





# Lot 094 (Per Unit)

#### Goat - Savanna - Doe





# Lot 095 (Per Unit)

#### Goat - Savanna - Doe





# Lot 096 (Per Unit)

#### Goat - Savanna - Doe





### Lot 097 (Per Unit)

#### Goat - Kalahari Reds - Doe

RED GOLD AUCTION: 26 APRIL | BONA BONA T 1 Lot Μ F Total 0 **ADDITIONAL INFORMATION:** Lot Insu