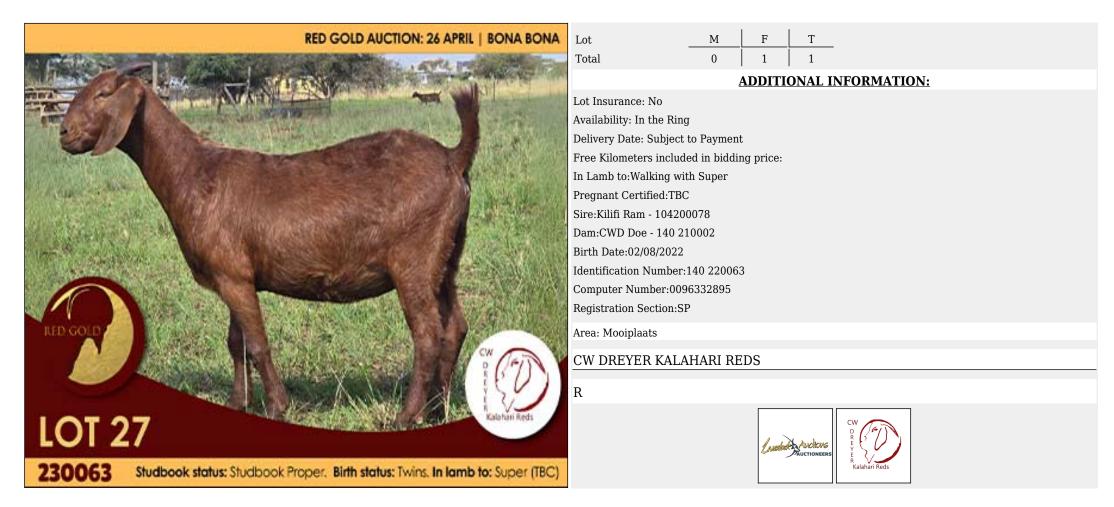

AAN                                 | TOLLIE JORDAAN & SEUNS |   |   |  |  |  |  |  |

Т

F

Μ





# Lot 025 (Per Unit)





# Lot 026 (Per Unit)

#### Goat - Kalahari Reds - Doe

**RED GOLD AUCTION: 26 APRIL | BONA BONA** T 1 Lot Μ F 0 Total **ADDITIONAL INFORMATION:** Lot Insurance: No Availability: In the Ring Delivery Date: Subject to Payment Free Kilometers included in bidding price: Sire:Conradie - 19 0010DJLK Dam:CWD Doe - 140210053 Current Owner Name:Mnr. CW Dreyer Birth Date:29/09/2023 Identification Number:140 230063 Computer Number:0107803660 **Registration Section:B** In Lamb to:Walking with Super Area: Mooiplaats CW DREYER KALAHARI REDS R **LOT 26** Calahari Reds alar Auctions 220064 Studbook status: B. Birth status: Single. In lamb to: Super (TBC)



### Lot 027 (Per Unit)





### Lot 028 (Per Unit)





### Lot 029 (Per Unit)





# Lot 030 (Per Unit)





# Lot 031 (Per Unit)





# Lot 032 (Per Unit)

### Goat - Kalahari Reds - Doe

RED GOLD AUCTION: 26 APRIL | BONA BONA Lot RED GOLE Bonisakeds LOT 32 24011 Studbook status: Studbook Proper. Birth status: Single. In lamb to: Sta Soft

| Total 0 1 1                                    |  |  |  |  |  |
|------------------------------------------------|--|--|--|--|--|
|                                                |  |  |  |  |  |
| ADDITIONAL INFORMATION:                        |  |  |  |  |  |
| Lot Insurance: No                              |  |  |  |  |  |
| Availability: In the Ring                      |  |  |  |  |  |
| Delivery Date: Subject to Payment              |  |  |  |  |  |
| Free Kilometers