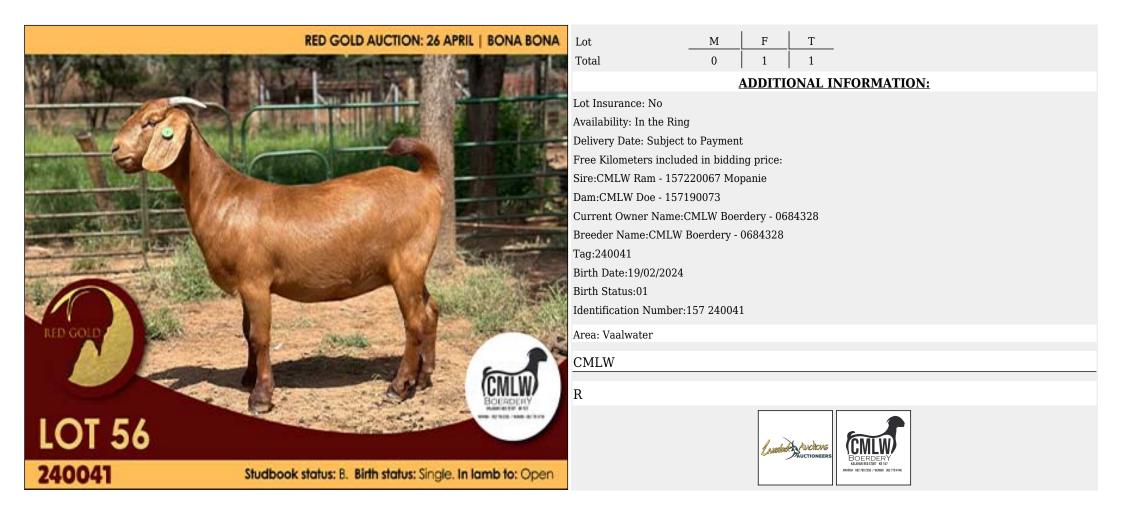

er (TBC)



# Lot 051 (Per Unit)





### Lot 052 (Per Unit)

### Goat - Kalahari Reds - Doe

RED GOLD AUCTION: 26 APRIL | BONA BONA T 1 Lot Μ F 0 Total **ADDITIONAL INFORMATION:** Lot Insurance: No Availability: In the Ring Delivery Date: Subject to Payment Free Kilometers included in bidding price: Sire:Albian Reds Ram - 140200068 Dam:Kilifi Doe - 140190023 Current Owner Name:Mnr. CW. Dreyer Birth Date:10/10/2020 Identification Number:140 200108 Computer Number:0091092197 Registration Section:SP In Lamb to:Walking with Super Area: Mooiplaats CW DREYER KALAHARI REDS R Kalahari Reds LOT 52 Auctions 200108 Studbook status: Studbook Proper. Birth status: Triplets. In lamb to: Super (TBC)



### Lot 053 (Per Unit)





# Lot 054 (Per Unit)





# Lot 055 (Per Unit)





# Lot 056 (Per Unit)





### Lot 057 (Per Unit)





# Lot 058 (Per Unit)





### Lot 059 (Per Unit)





## Lot 060 (Per Unit)





### Lot 061 (Per Unit)





### Lot 062 (Per Unit)





### Lot 063 (Per Unit)





# Lot 064 (Per Unit)





# Lot 065 (Per Unit)





## Lot 066 (Per Unit)





### Lot 067 (Per Unit)





# Lot 068 (Per Unit)





## Lot 069 (Per Unit)





# Lot 070 (Per Unit)





# Lot 071 (Per Unit)





### Lot 072 (Per Unit)





# Lot 073 (Per Unit)





# Lot 074 (Per Unit)





### Lot 075 (Per Unit)





# Lot 076 (Per Unit)





# Lot 077 (Per Unit)





# Lot 078 (Per Unit)

## Goat - Kalahari Reds - Doe

RED GOLD AUCTION: 26 APRIL | BONA BONA RED GOLE GREENSTONE Natahari Jah LOT 78 200014 Studbook status: B. Birth status: Twins.

T 1 Lot Μ F 0 Total **ADDITIONAL INFORMATION:** Lo