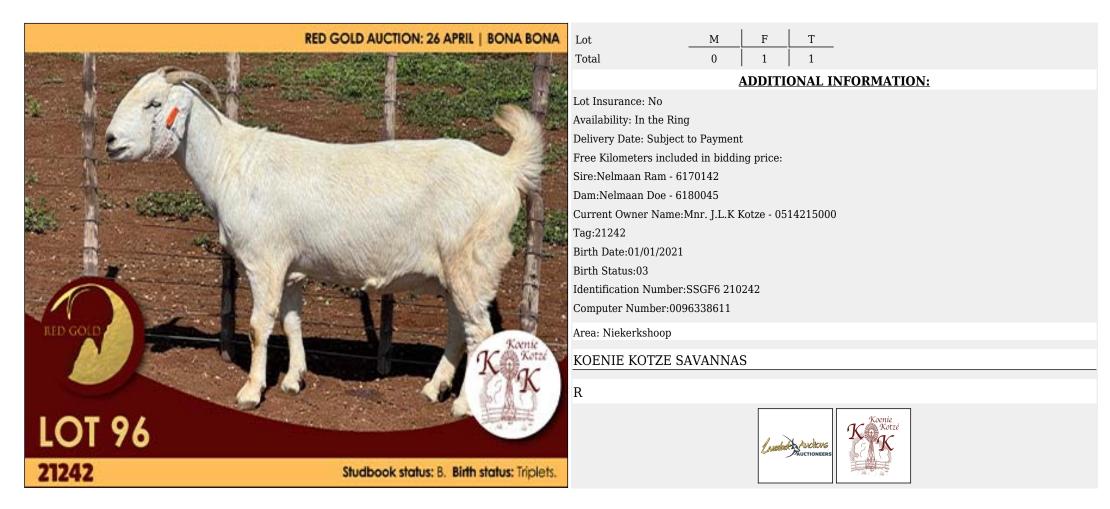

Lot 086 (Per Unit)





### Lot 087 (Per Unit)





# Lot 088 (Per Unit)





# Lot 089 (Per Unit)





## Lot 090 (Per Unit)





### Lot 091 (Per Unit)





### Lot 092 (Per Unit)

### Goat - Kalahari Reds - Doe



T 1 0 1 **ADDITIONAL INFORMATION:** Lot Insurance: No Availability: In the Ring Delivery Date: Subject to Payment Free Kilometers included in bidding price: In Lamb to:Sta Soft Sire:Bonisa Ram - 152180001 Cool Runnings - Tag: 18001 Dam:152200013 - Tag: 20013 Breeder Name:MJ Ernst Trust - 0699338 Animal Name:Illinois Birth Date:07/09/2023 Birth Status:02 Area: Wolamaranstad BONISA REDS

Μ

F





### Lot 093 (Per Unit)





# Lot 094 (Per Unit)

#### Goat - Savanna - Doe





# Lot 095 (Per Unit)

#### Goat - Savanna - Doe





# Lot 096 (Per Unit)

#### Goat - Savanna - Doe





### Lot 097 (Per Unit)

#### Goat - Kalahari Reds - Doe

RED GOLD AUCTION: 26 APRIL | BONA BONA T 1 Lot Μ F Total 0 **ADDITIONAL INFORMATION:** Lot Insurance: No Availability: In the Ring Delivery Date: Subject to Payment Free Kilometers included in bidding price: Info 01:Selection: Stud 351 Sire: Albian Reds Ram - AH180018 Dam:Fermar Doe - 126170205 Breeder Name: Jardenier Boerdery - 0674895 Tag:230588 Birth Date:24/09/2023 Birth Status:01 Identification Number:126 230588 Area: Welkom FERMAR KALAHARI RED STOET R FERMA LOT 97 Auctions Auctioneers FERMAR 230588 Studbook status: 8. Birth status: Single. In lamb to: -



# Lot 098 (Per Unit)

### Goat - Kalahari Reds - Doe

· · · · ·





# Lot 099 (Per Unit)

### Goat - Kalahari Reds - Doe

RED GOLD AUCTION: 26 APRIL | BONA BONA Т 1 Lot