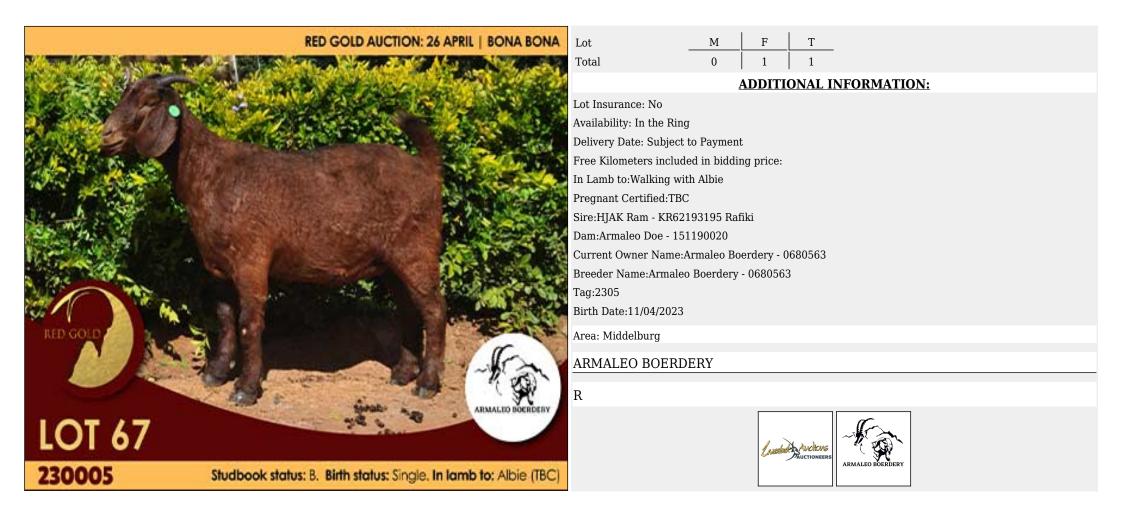

: Sire:Albian Reds Ram - 140200068 Dam:Kilifi Doe - 140190023 Current Owner Name:Mnr. CW. Dreyer Birth Date:10/10/2020 Identification Number:140 200108 Computer Number:0091092197 Registration Section:SP In Lamb to:Walking with Super Area: Mooiplaats CW DREYER KALAHARI REDS R Kalahari Reds LOT 52 Auctions 200108 Studbook status: Studbook Proper. Birth status: Triplets. In lamb to: Super (TBC)



### Lot 053 (Per Unit)





# Lot 054 (Per Unit)





# Lot 055 (Per Unit)





# Lot 056 (Per Unit)





### Lot 057 (Per Unit)





# Lot 058 (Per Unit)





### Lot 059 (Per Unit)





## Lot 060 (Per Unit)





### Lot 061 (Per Unit)





### Lot 062 (Per Unit)





### Lot 063 (Per Unit)





# Lot 064 (Per Unit)





# Lot 065 (Per Unit)





## Lot 066 (Per Unit)





### Lot 067 (Per Unit)





# Lot 068 (Per Unit)





## Lot 069 (Per Unit)





# Lot 070 (Per Unit)





# Lot 071 (Per Unit)





### Lot 072 (Per Unit)





# Lot 073 (Per Unit)





# Lot 074 (Per Unit)





### Lot 075 (Per Unit)





# Lot 076 (Per Unit)





# Lot 077 (Per Unit)





# Lot 078 (Per Unit)

## Goat - Kalahari Reds - Doe

RED GOLD AUCTION: 26 APRIL | BONA BONA RED GOLE GREENSTONE Natahari Jah LOT 78 200014 Studbook status: B. Birth status: Twins.

T 1 Lot Μ F 0 Total **ADDITIONAL INFORMATION:** Lot Insurance: No Availability: In the Ring Delivery Date: Subject to Payment Free Kilometers included in bidding price: Sire:Limpie Ram - KR9110003 Dam:Greenstone Doe - KR75170002 Current Owner Name:Mnr. J.C. Meyer - 0610203 Breeder Name:Mnr. J.C. Meyer - 0610203 Tag:2014 Microchip:964001029200277 Bi