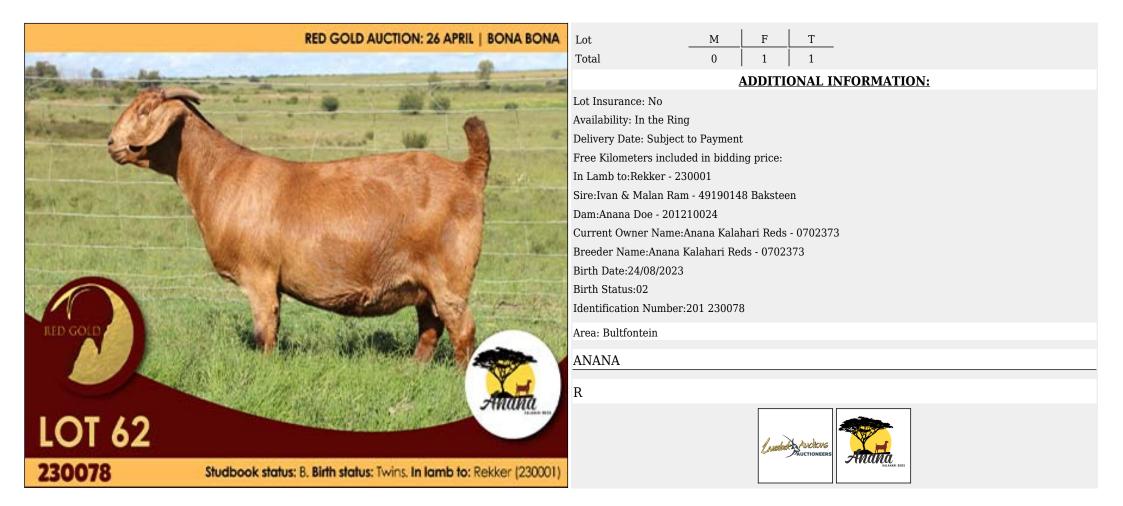

INFORMATION:** Lot Insurance: No Availability: In the Ring Delivery Date: Subject to Payment Free Kilometers included in bidding price: Sire:Albian Reds Ram - 140200068 Dam:Kilifi Doe - 140190023 Current Owner Name:Mnr. CW. Dreyer Birth Date:10/10/2020 Identification Number:140 200108 Computer Number:0091092197 Registration Section:SP In Lamb to:Walking with Super Area: Mooiplaats CW DREYER KALAHARI REDS R Kalahari Reds LOT 52 Auctions 200108 Studbook status: Studbook Proper. Birth status: Triplets. In lamb to: Super (TBC)



### Lot 053 (Per Unit)





# Lot 054 (Per Unit)





# Lot 055 (Per Unit)





# Lot 056 (Per Unit)





### Lot 057 (Per Unit)





# Lot 058 (Per Unit)





### Lot 059 (Per Unit)





## Lot 060 (Per Unit)





### Lot 061 (Per Unit)





### Lot 062 (Per Unit)





### Lot 063 (Per Unit)





# Lot 064 (Per Unit)





# Lot 065 (Per Unit)





## Lot 066 (Per Unit)





### Lot 067 (Per Unit)





# Lot 068 (Per Unit)





## Lot 069 (Per Unit)





# Lot 070 (Per Unit)





# Lot 071 (Per Unit)





### Lot 072 (Per Unit)





# Lot 073 (Per Unit)





# Lot 074 (Per Unit)





### Lot 075 (Per Unit)





# Lot 076 (Per Unit)





# Lot 077 (Per Unit)





# Lot 078 (Per Unit)

## Goat - Kalahari Reds - Doe

RED GOLD AUCTION: 26 APRIL | BONA BONA RED GOLE GREENSTONE Natahari Jah LOT 78 200014 Studbook status: B. Birth status: Twins.

T 1 Lot Μ F 0 Total **ADDITIONAL INFORMATION:** Lot Insurance: No Availability: In the Ring Delivery Date: Subject to Payment Free Kilometers included in bidding price: Sire:Limpie Ram - KR9110003 Dam:Greenstone Doe