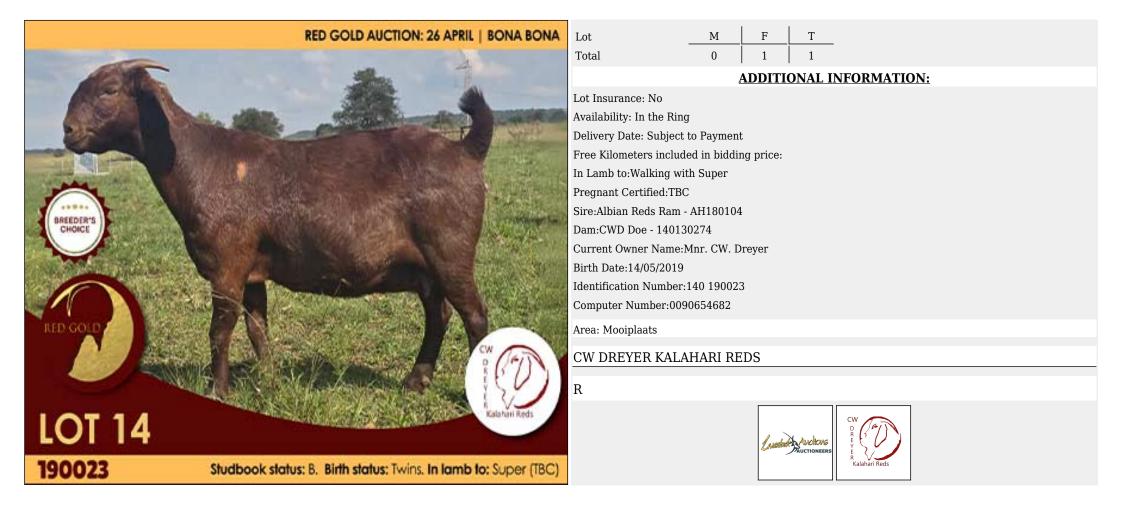

r:0107781643 Area: Niekerkshoop KOENIE KOTZE SAVANNAS

Μ

F





# Lot 010 (Per Unit)





# Lot 011 (Per Unit)





# Lot 012 (Per Unit)

#### Goat - Savanna - Ram





### Lot 013 (Per Unit)

#### Goat - Savanna - Ram

RED GOLD AUCTION: 26 APRIL | BONA BONA T 1 Lot Μ F Total 1 0 **ADDITIONAL INFORMATION:** Lot Insurance: No Availability: In the Ring Delivery Date: Subject to Payment Free Kilometers included in bidding price: Sire:Nelmaal Ram - 6200050 Dam:Nelmaan Doe - 6180081 Current Owner Name:Mnr. J.L.K Kotze - 0514215000 Tag:21163 Birth Date:06/08/2021 Birth Status:03 Identification Number:SSGM6 210163 Computer Number:0099253734 Area: Niekerkshoop RED GOLE KOENIE KOTZE SAVANNAS R LOT 13 Aucions 210163 Studbook status: Studbook Proper. Birth status: Triplets.



# Lot 014 (Per Unit)





# Lot 015 (Per Unit)





# Lot 016 (Per Unit)





### Lot 017 (Per Unit)





# Lot 018 (Per Unit)

### Goat - Kalahari Reds - Doe

**RED GOLD AUCTION: 26 APRIL | BONA BONA** Т Lot Μ F 1 0 Total **ADDITIONAL INFORMATION:** Lot Insurance: No Availability: In the Ring Delivery Date: Subject to Payment Free Kilometers included in bidding price: In Lamb to:Titan 230002 Sire:Ivan & Malan Ram - 49190148 Baksteen Dam:Anana Doe - 201190272 DREEDER Current Owner Name: Anana Kalahari Reds - 0702373 CHOICE Breeder Name: Anana Kalahari Reds - 0702373 Birth Date:04/09/2023 Birth Status:01 Identification Number:201 230079 Area: Bultfontein ANANA R LOT 18 Auctors 230079 Studbook status: Studbook Proper. Birth status: Single. In lamb to: Titan (230002)



# Lot 019 (Per Unit)





# Lot 020 (Per Uni