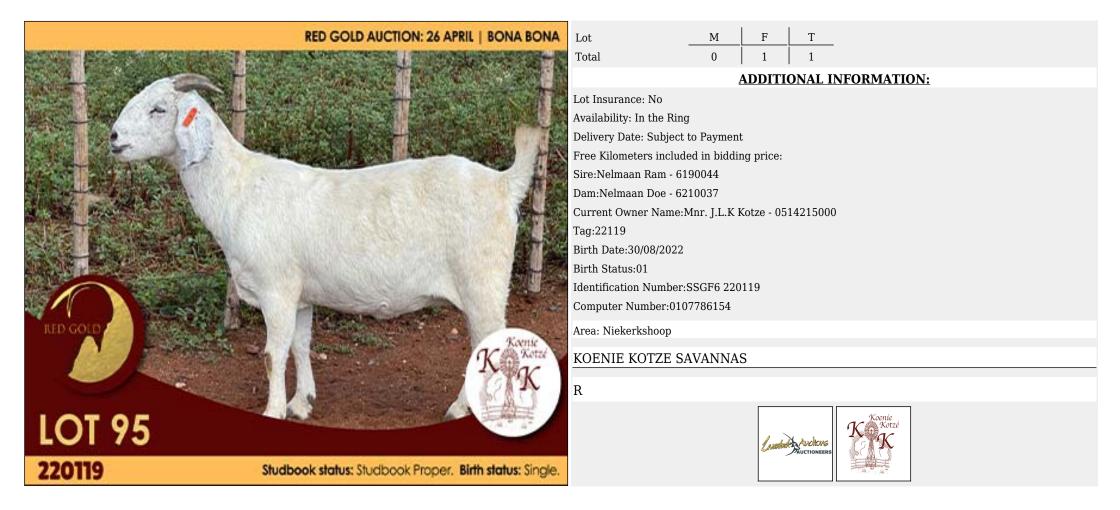

nstant Auctions

м Б Т



# Lot 085 (Per Unit)





# Lot 086 (Per Unit)





### Lot 087 (Per Unit)





# Lot 088 (Per Unit)





# Lot 089 (Per Unit)





## Lot 090 (Per Unit)





### Lot 091 (Per Unit)





### Lot 092 (Per Unit)

### Goat - Kalahari Reds - Doe



T 1 0 1 **ADDITIONAL INFORMATION:** Lot Insurance: No Availability: In the Ring Delivery Date: Subject to Payment Free Kilometers included in bidding price: In Lamb to:Sta Soft Sire:Bonisa Ram - 152180001 Cool Runnings - Tag: 18001 Dam:152200013 - Tag: 20013 Breeder Name:MJ Ernst Trust - 0699338 Animal Name:Illinois Birth Date:07/09/2023 Birth Status:02 Area: Wolamaranstad BONISA REDS

Μ

F





### Lot 093 (Per Unit)





# Lot 094 (Per Unit)

#### Goat - Savanna - Doe





# Lot 095 (Per Unit)

#### Goat - Savanna - Doe





# Lot 096 (Per Unit)

#### Goat - Savanna - Doe





### Lot 097 (Per Unit)

#### Goat - Kalahari Reds - Doe

RED GOLD AUCTION: 26 APRIL | BONA BONA T 1 Lot Μ F Total 0 **ADDITIONAL INFORMATION:** Lot Insurance: No Availability: In the Ring Delivery Date: Subject to Payment Free Kilometers included in bidding price: Info 01:Selection: Stud 351 Sire: Albian Reds Ram - AH180018 Dam:Fermar Doe - 126170205 Breeder Name: Jardenier Boerdery - 0674895 Tag:230588 Birth Date:24/09/2023 Birth Status:01 Identification Number:126 230588 Area: Welkom FERMAR KALAHARI RED STOET R FERMA LOT 97 Auctions Auctioneers FERMAR 230588 Studbook status: 8. Birth status: Single. In lamb to: -



# Lot 098 (Per Unit)

### Goat - Kalahari Reds - Doe

· · · · ·





# Lot 099 (Per Unit)

### Goat - Kalahari Reds -