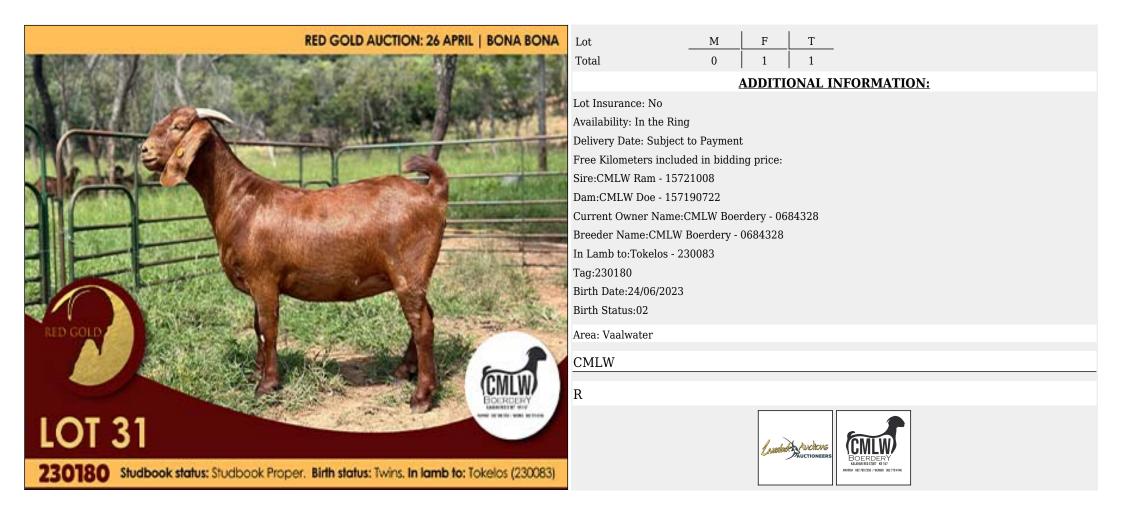

5 (Per Unit)





# Lot 026 (Per Unit)

#### Goat - Kalahari Reds - Doe

**RED GOLD AUCTION: 26 APRIL | BONA BONA** T 1 Lot Μ F 0 Total **ADDITIONAL INFORMATION:** Lot Insurance: No Availability: In the Ring Delivery Date: Subject to Payment Free Kilometers included in bidding price: Sire:Conradie - 19 0010DJLK Dam:CWD Doe - 140210053 Current Owner Name:Mnr. CW Dreyer Birth Date:29/09/2023 Identification Number:140 230063 Computer Number:0107803660 **Registration Section:B** In Lamb to:Walking with Super Area: Mooiplaats CW DREYER KALAHARI REDS R **LOT 26** Calahari Reds alar Auctions 220064 Studbook status: B. Birth status: Single. In lamb to: Super (TBC)



### Lot 027 (Per Unit)





### Lot 028 (Per Unit)





### Lot 029 (Per Unit)





# Lot 030 (Per Unit)





# Lot 031 (Per Unit)





# Lot 032 (Per Unit)

### Goat - Kalahari Reds - Doe

RED GOLD AUCTION: 26 APRIL | BONA BONA Lot RED GOLE Bonisakeds LOT 32 24011 Studbook status: Studbook Proper. Birth status: Single. In lamb to: Sta Soft

| Total 0 1 1                                    |  |  |  |  |  |
|------------------------------------------------|--|--|--|--|--|
|                                                |  |  |  |  |  |
| ADDITIONAL INFORMATION:                        |  |  |  |  |  |
| Lot Insurance: No                              |  |  |  |  |  |
| Availability: In the Ring                      |  |  |  |  |  |
| Delivery Date: Subject to Payment              |  |  |  |  |  |
| Free Kilometers included in bidding price:     |  |  |  |  |  |
| Sire:Bonisa Ram - 152210035 Rasta - Tag: 21035 |  |  |  |