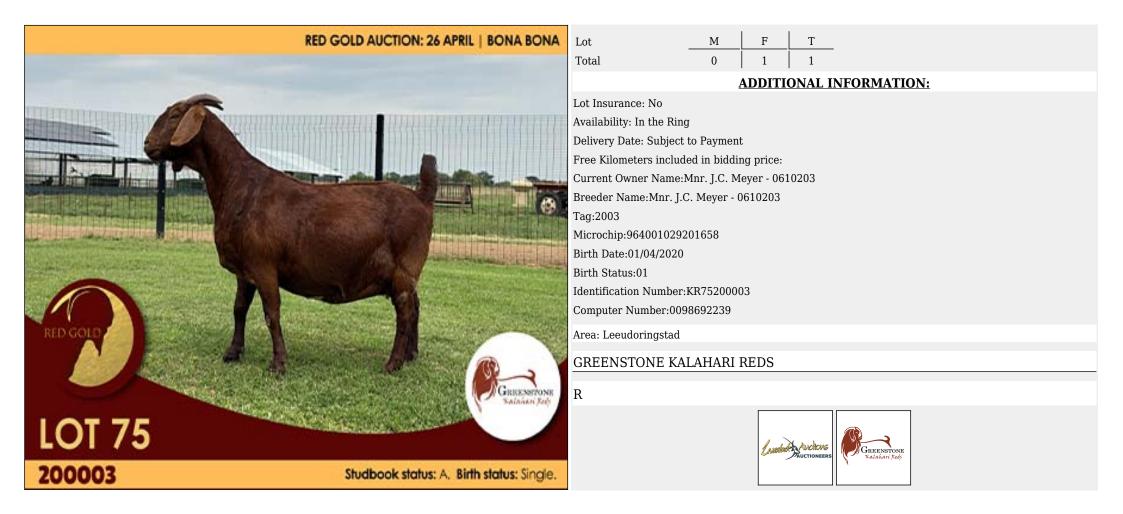

:Walking with Super Area: Mooiplaats CW DREYER KALAHARI REDS R Kalahari Reds LOT 52 Auctions 200108 Studbook status: Studbook Proper. Birth status: Triplets. In lamb to: Super (TBC)



### Lot 053 (Per Unit)





# Lot 054 (Per Unit)





# Lot 055 (Per Unit)





# Lot 056 (Per Unit)





### Lot 057 (Per Unit)





# Lot 058 (Per Unit)





### Lot 059 (Per Unit)





## Lot 060 (Per Unit)





### Lot 061 (Per Unit)





### Lot 062 (Per Unit)





### Lot 063 (Per Unit)





# Lot 064 (Per Unit)





# Lot 065 (Per Unit)





## Lot 066 (Per Unit)





### Lot 067 (Per Unit)





# Lot 068 (Per Unit)





## Lot 069 (Per Unit)





# Lot 070 (Per Unit)





# Lot 071 (Per Unit)





### Lot 072 (Per Unit)





# Lot 073 (Per Unit)





# Lot 074 (Per Unit)





### Lot 075 (Per Unit)





# Lot 076 (Per Unit)





# Lot 077 (Per Unit)





# Lot 078 (Per Unit)

## Goat - Kalahari Reds - Doe

RED GOLD AUCTION: 26 APRIL | BONA BONA RED GOLE GREENSTONE Natahari Jah LOT 78 200014 Studbook status: B. Birth status: Twins.

T 1 Lot Μ F 0 Total **ADDITIONAL INFORMATION:** Lot Insurance: No Availability: In the Ring Delivery Date: Subject to Payment Free Kilometers included in bidding price: Sire:Limpie Ram - KR9110003 Dam:Greenstone Doe - KR75170002 Current Owner Name:Mnr. J.C. Meyer - 0610203 Breeder Name:Mnr. J.C. Meyer - 0610203 Tag:2014 Microchip:964001029200277 Birth Date:20/04/2020 Birth Status:02 Area: Leeudoringstad GREENSTONE KALAHARI REDS R Medal Auctions GREENSTONE Kalahari Reds



### Lot 079 (Per Unit)





# Lot 080 (Per Unit)

## Goat - Kalahari Reds - Doe



.