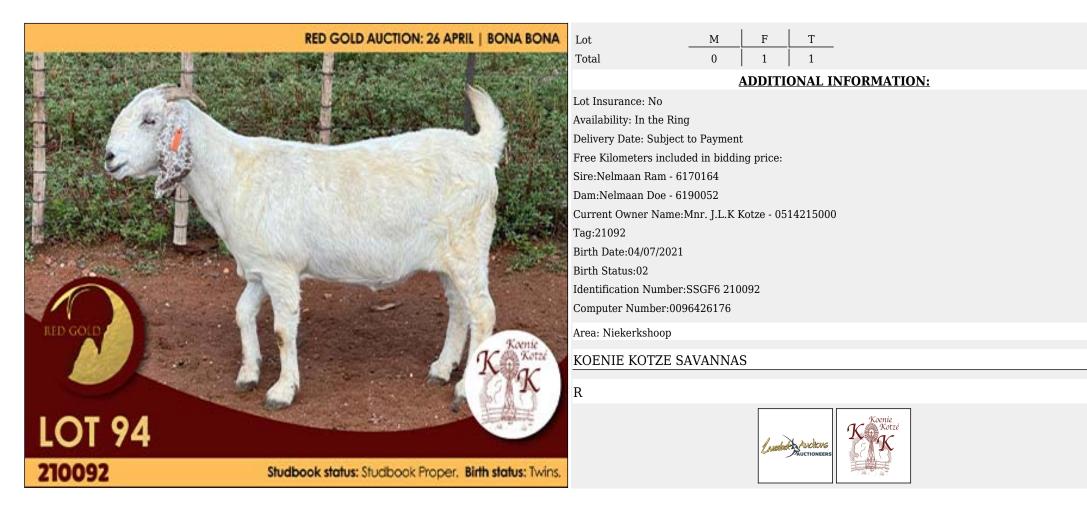

|          |          |  |  |  |  |  |  |

Constant Auctions

м Б Т



# Lot 085 (Per Unit)





# Lot 086 (Per Unit)





### Lot 087 (Per Unit)





# Lot 088 (Per Unit)





# Lot 089 (Per Unit)





## Lot 090 (Per Unit)





### Lot 091 (Per Unit)





### Lot 092 (Per Unit)

### Goat - Kalahari Reds - Doe



T 1 0 1 **ADDITIONAL INFORMATION:** Lot Insurance: No Availability: In the Ring Delivery Date: Subject to Payment Free Kilometers included in bidding price: In Lamb to:Sta Soft Sire:Bonisa Ram - 152180001 Cool Runnings - Tag: 18001 Dam:152200013 - Tag: 20013 Breeder Name:MJ Ernst Trust - 0699338 Animal Name:Illinois Birth Date:07/09/2023 Birth Status:02 Area: Wolamaranstad BONISA REDS

Μ

F





### Lot 093 (Per Unit)





# Lot 094 (Per Unit)

#### Goat - Savanna - Doe





# Lot 095 (Per Unit)

#### Goat - Savanna - Doe





# Lot 096 (Per Unit)

#### Goat - Savanna - Doe





### Lot 097 (Per Unit)

#### Goat - Kalahari Reds - Doe

RED GOLD AUCTION: 26 APRIL | BONA BONA T 1 Lot Μ F Total 0 **ADDITIONAL INFORMATION:** Lot Insurance: No Availability: In the Ring Delivery Date: Subject to Payment Free Kilometers included in bidding price: Info 01:Selection: Stud 351 Sire: Albian Reds Ram - AH180018 Dam:Fermar Doe - 126170205 Breeder Name: Jardenier Boerdery - 0674895 Tag:230588 Birth Date:24/09/2023 Birth Status:01 Identification Number:126 230588 Area: Welkom FERMAR KALAHARI RED STOET R FERMA LOT 97 Auctions Auctioneers FERMAR 230588 Studbook status: 8. Birth status: Single. In lamb to: -



# Lot 098 (Per Unit)

### Goat - Kalahari Reds - Doe

· · · · ·