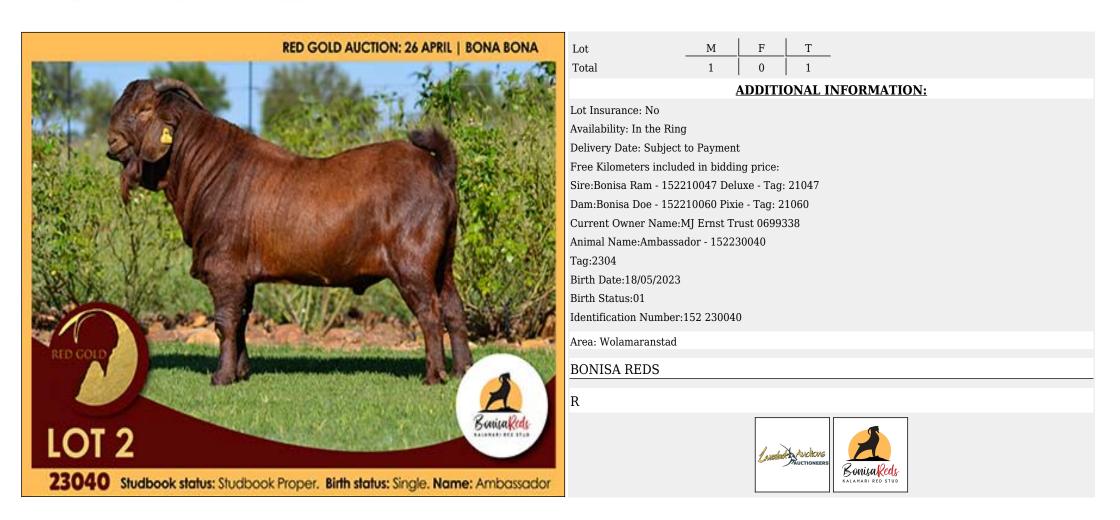

umber:126 230005 |           |      |  |  |  |  |  |  |
| I    |                                                     |           |      |  |  |  |  |  |  |
| (    | Computer Number:0098                                | 3503139   |      |  |  |  |  |  |  |
| I    | Registration Date:21/09                             | /2023     |      |  |  |  |  |  |  |
| Ser. | inspection Date:2024/09                             | 9/05      |      |  |  |  |  |  |  |
| A    | Area: Welkom                                        |           |      |  |  |  |  |  |  |
| Y    | FERMAR KALAHAI                                      | RI RED S  | TOET |  |  |  |  |  |  |
| H    | R                                                   |           |      |  |  |  |  |  |  |

Auchovs

FERMAR



### Lot 002 (Per Unit)





# Lot 003 (Per Unit)

#### Goat - Savanna - Ram

**RED GOLD AUCTION: 26 APRIL | BONA BONA** Lot Total 2 Tag:22015 Birth Status:03 DREEDER'S CHOICE RED GOLD R LOT 3 220015 Studbook status: Studbook Proper. Birth status: Triplets.

T 1 1 0 **ADDITIONAL INFORMATION:** Lot Insurance: No Availability: In the Ring Delivery Date: Subject to Payment Free Kilometers included in bidding price: Birth Date:23/04/2022 Identification Number:SSGM 220015 Computer Number:0096426713 **Registration Section:SP** Area: Niekerkshoop

Μ

F

#### KOENIE KOTZE SAVANNAS





# Lot 004 (Per Unit)





# Lot 005 (Per Unit)





# Lot 006 (Per Unit)





# Lot 007 (Per Unit)





# Lot 008 (Per Unit)

#### Goat - Savanna - Ram





# Lot 009 (Per Unit)

#### Goat - Savanna - Ram

RED GOLD AUCTION: 26 APRIL | BONA