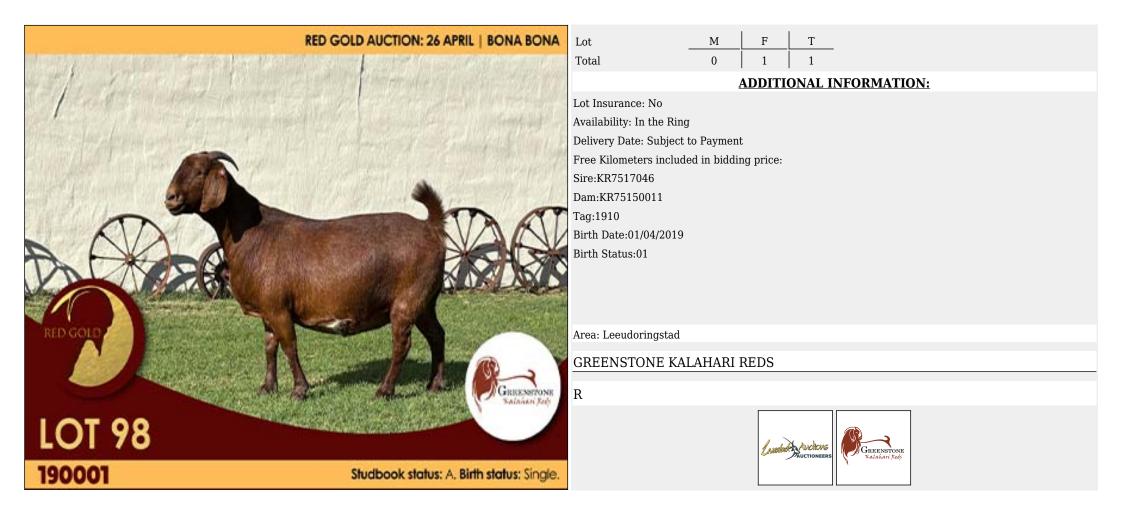

# Lot 095 (Per Unit)

#### Goat - Savanna - Doe





# Lot 096 (Per Unit)

#### Goat - Savanna - Doe





### Lot 097 (Per Unit)

#### Goat - Kalahari Reds - Doe

RED GOLD AUCTION: 26 APRIL | BONA BONA T 1 Lot Μ F Total 0 **ADDITIONAL INFORMATION:** Lot Insurance: No Availability: In the Ring Delivery Date: Subject to Payment Free Kilometers included in bidding price: Info 01:Selection: Stud 351 Sire: Albian Reds Ram - AH180018 Dam:Fermar Doe - 126170205 Breeder Name: Jardenier Boerdery - 0674895 Tag:230588 Birth Date:24/09/2023 Birth Status:01 Identification Number:126 230588 Area: Welkom FERMAR KALAHARI RED STOET R FERMA LOT 97 Auctions Auctioneers FERMAR 230588 Studbook status: 8. Birth status: Single. In lamb to: -



# Lot 098 (Per Unit)

### Goat - Kalahari Reds - Doe

· · · · ·





# Lot 099 (Per Unit)

### Goat - Kalahari Reds - Doe

RED GOLD AUCTION: 26 APRIL | BONA BONA Т 1 Lot Μ F 0 Total 1 **ADDITIONAL INFORMATION:** Lot Insurance: No Availability: In the Ring Delivery Date: Subject to Payment Free Kilometers included in bidding price: Sire:AH190171 Dam:KR75190021 Tag:2151 Birth Date:20/05/2021 Birth Status:01 Area: Leeudoringstad RED GOLD GREENSTONE KALAHARI REDS GREENSTONE NATABASI JAD R LOT 99 Auctions Auctioneers GREENSTONE Kalahari Reds 2151



# Lot 100 (Per Unit)

### Goat - Kalahari Reds - Doe

RED GOLD AUCTION: 26 APRIL | BONA BONA Т Lot Μ F 1 0 Total **ADDITIONAL INFORMATION:** Lot Insurance: No Availability: In the Ring Delivery Date: Subject to Payment Free Kilometers included in bidding price: Current Owner Name:Mnr. J.C. Meyer - 0610203 Breeder