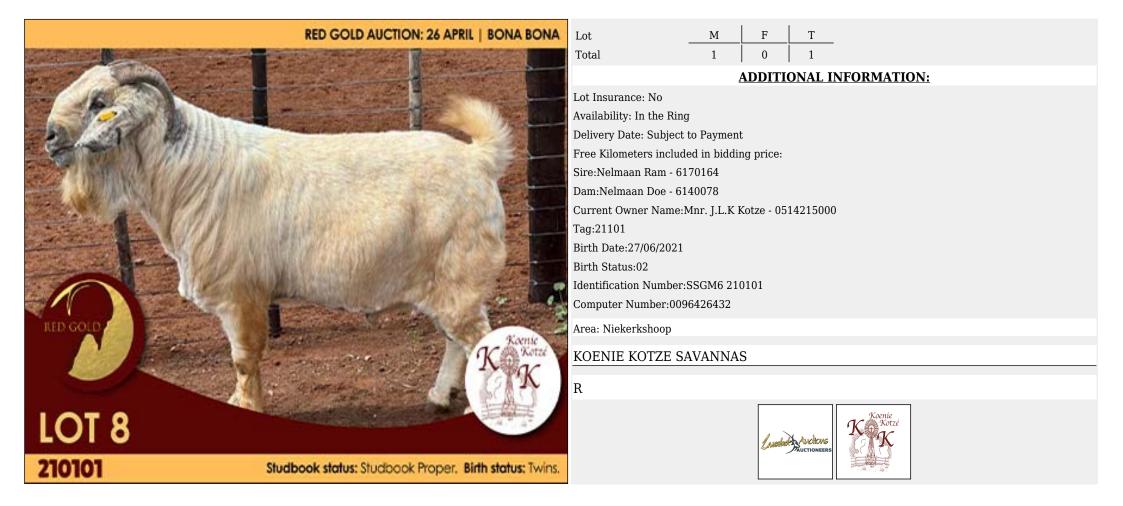

|           |      |  |  |  |  |  |  |

Auchovs

FERMAR



### Lot 002 (Per Unit)





# Lot 003 (Per Unit)

#### Goat - Savanna - Ram

**RED GOLD AUCTION: 26 APRIL | BONA BONA** Lot Total 2 Tag:22015 Birth Status:03 DREEDER'S CHOICE RED GOLD R LOT 3 220015 Studbook status: Studbook Proper. Birth status: Triplets.

T 1 1 0 **ADDITIONAL INFORMATION:** Lot Insurance: No Availability: In the Ring Delivery Date: Subject to Payment Free Kilometers included in bidding price: Birth Date:23/04/2022 Identification Number:SSGM 220015 Computer Number:0096426713 **Registration Section:SP** Area: Niekerkshoop

Μ

F

#### KOENIE KOTZE SAVANNAS





# Lot 004 (Per Unit)





# Lot 005 (Per Unit)





# Lot 006 (Per Unit)





# Lot 007 (Per Unit)





# Lot 008 (Per Unit)

#### Goat - Savanna - Ram





# Lot 009 (Per Unit)

#### Goat - Savanna - Ram

RED GOLD AUCTION: 26 APRIL | BONA BONA Lot Total Lot Insurance: No Tag:22130 Birth Status:03 RED GOLD R LOT 9 220130 Studbook status: Studbook Proper. Birth status: Triplets.

T 1 1 0 **ADDITIONAL INFORMATION:** Availability: In the Ring Delivery Date: Subject to Payment Free Kilometers included in bidding price: Sire:Nelmaan Ram - 6190044 Dam:Nelmaan Doe - 6190052 Current Owner Name:Mnr. J.L.K Kotze - 0514215000 Birth Date:01/01/2022 Identification Number:SSGM6 220130 Computer Number:0107781643 Area: Niekerkshoop KOENIE KOTZE SAVANNAS

Μ

F





# Lot 010 (Per Unit)





# Lot 011 (Per Unit)





# Lot 012 (Per Unit)

#### Goat - Savanna - Ram





### Lot 013 (Per Unit)

#### Goat - Savanna - Ram

RED GOLD AUCTION: 26 APRIL | BONA BONA