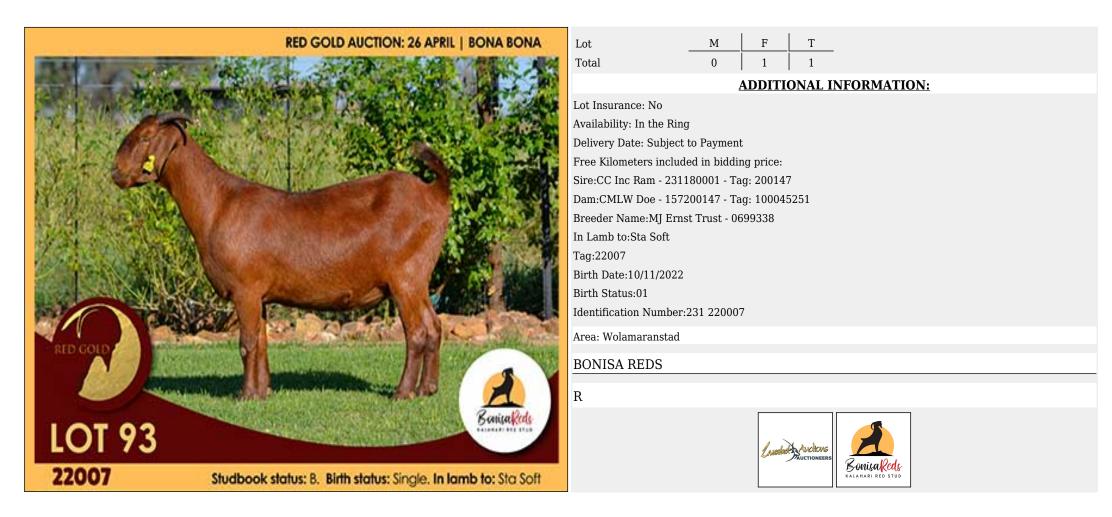

|                                   |          |          |  |  |  |  |  |  |

Constant Auctions

м Б Т



# Lot 085 (Per Unit)





# Lot 086 (Per Unit)





### Lot 087 (Per Unit)





# Lot 088 (Per Unit)





# Lot 089 (Per Unit)





## Lot 090 (Per Unit)





### Lot 091 (Per Unit)





### Lot 092 (Per Unit)

### Goat - Kalahari Reds - Doe



T 1 0 1 **ADDITIONAL INFORMATION:** Lot Insurance: No Availability: In the Ring Delivery Date: Subject to Payment Free Kilometers included in bidding price: In Lamb to:Sta Soft Sire:Bonisa Ram - 152180001 Cool Runnings - Tag: 18001 Dam:152200013 - Tag: 20013 Breeder Name:MJ Ernst Trust - 0699338 Animal Name:Illinois Birth Date:07/09/2023 Birth Status:02 Area: Wolamaranstad BONISA REDS

Μ

F





### Lot 093 (Per Unit)





# Lot 094 (Per Unit)

#### Goat - Savanna - Doe





# Lot 095 (Per Unit)

#### Goat - Savanna - Doe





# Lot 096 (Per Unit)

#### Goat - Savanna - Doe





### Lot 097 (Per Unit)

#### Goat - Kalahari Reds - Doe

RED GOLD AUCTION: 26 APRIL | BONA BONA T 1 Lot Μ F Total 0 **ADDITIONAL INFORMATION:** Lot Insurance: No Availability: In the Ring Delivery Date: Subject to Payment Free Kilometers included in bidding price: Info 01:Selection: Stud 351 Sire: Albian Reds Ram - AH180018 Dam:Fermar Doe - 126170205 Breeder Name: Jardenier Boerdery - 0674895 Tag:230588 Birth Date:24/09/2023 Birth Status:01 Identification Number:126 230588 Area: Welkom FERMAR KALAHARI RED STOET R FERMA LOT 97 Auctions Auctioneers FERMAR 230588 Studbook status: 8. Birth status: Single. In lamb to: -



# Lot 098 (