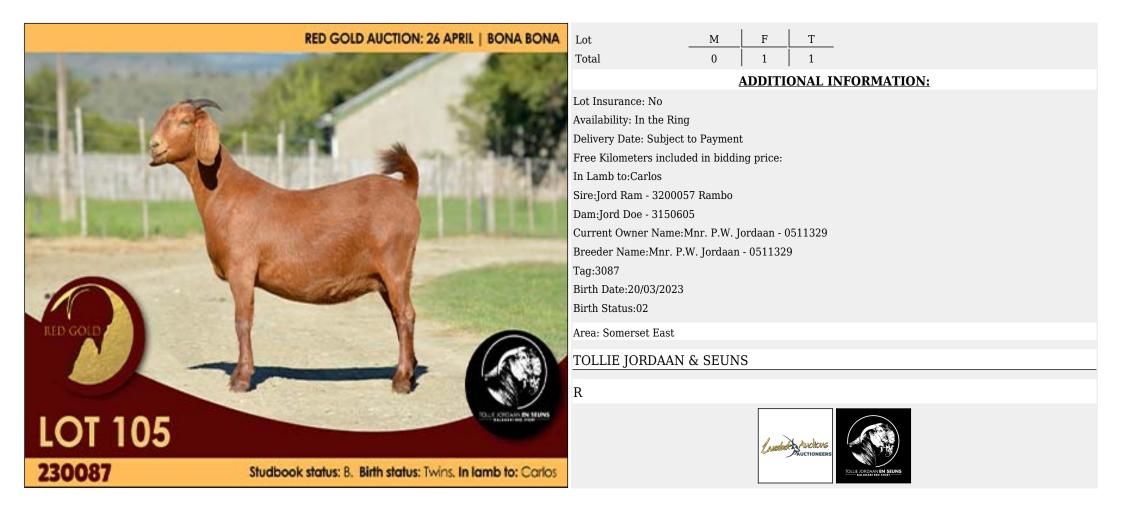

r. P.W. J | ordaan - ( | 0511329  |  |  |  |  |  |  |  |
| 4 | Breeder Name:Mnr. P.V              | V. Jordaan  | - 051132   | 9        |  |  |  |  |  |  |  |
|   | Tag:0084                           |             |            |          |  |  |  |  |  |  |  |
|   | Birth Date:20/09/2020              |             |            |          |  |  |  |  |  |  |  |
|   | Birth Status:03                    |             |            |          |  |  |  |  |  |  |  |
|   | Area: Somerset East                |             |            |          |  |  |  |  |  |  |  |
| - | TOLLIE JORDAAN & SEUNS             |             |            |          |  |  |  |  |  |  |  |
|   |                                    |             |            |          |  |  |  |  |  |  |  |







# Lot 105 (Per Unit)





# Lot 106 (Per Unit)